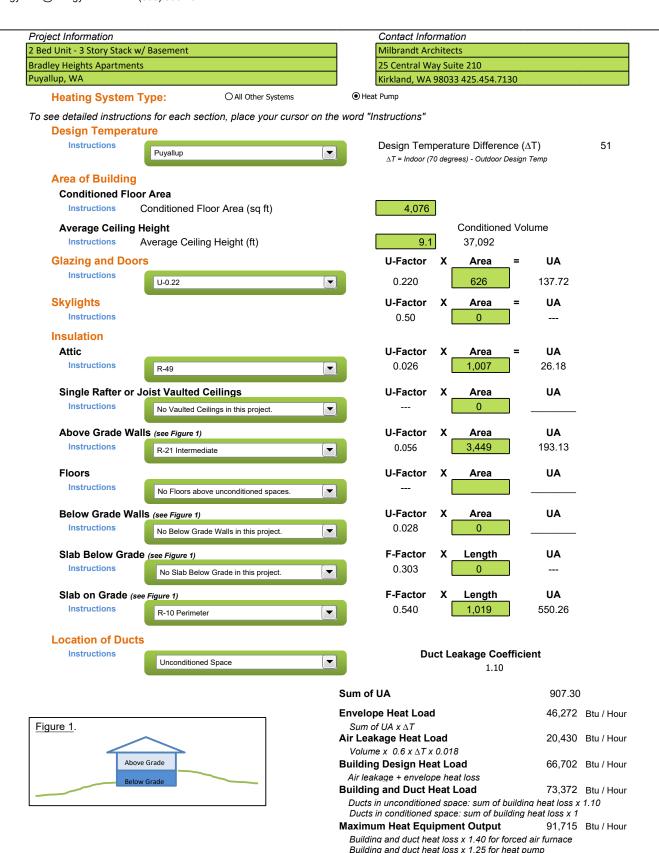

## Simple Heating System Size: Washington State

This heating system sizing calculator is based on the Prescriptive Requirements of the 2018 Washington State Energy Code (WSEC) and ACCA Manuals J and S. This tool will calculate heating loads only. ACCA procedures for sizing cooling systems should be used to determine cooling loads.

Please complete the green drop-downs and boxes that are applicable to your project. As you make selections in the drop-downs for each section, some values will be calculated for you. If you do not see the selection you need in the drop-down options, please contact the WSU Energy Program at energycode@energy.wsu.edu or (360) 956-2042 for assistance.