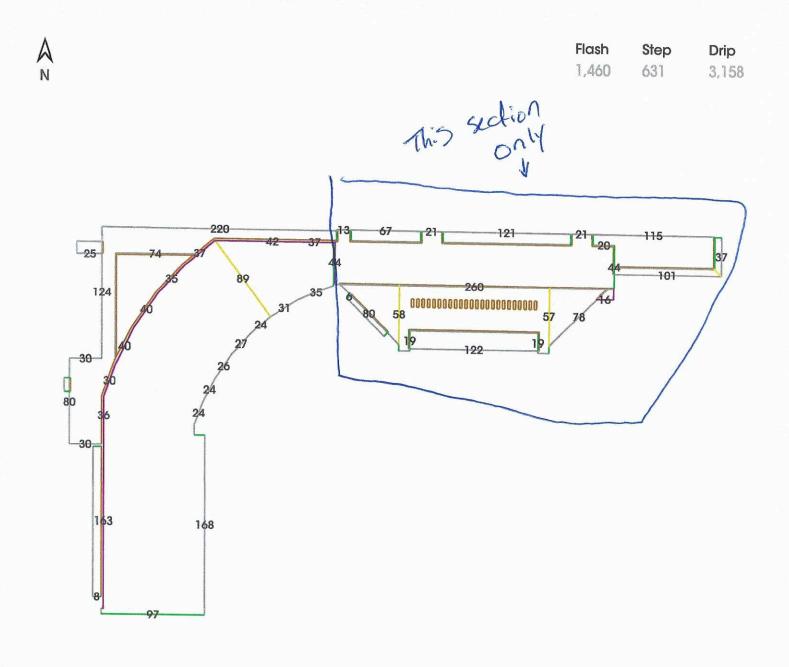

## Lengths

Lengths in feet

A

| Development & Pe | City of Puyallup Development & Permitting Services ISSUED PERMIT |  |  |
|------------------|------------------------------------------------------------------|--|--|
| Building         | Planning                                                         |  |  |
| Engineering      | Public Works                                                     |  |  |
| Fire             | Traffic                                                          |  |  |

Areas in square feet