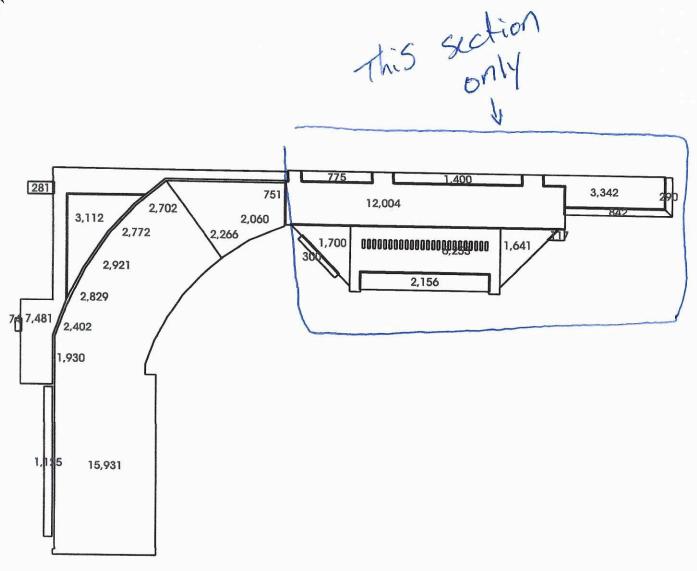

## Lengths

Lengths in feet

A

| Development & Pe | City of Puyallup Development & Permitting Services ISSUED PERMIT |  |  |
|------------------|------------------------------------------------------------------|--|--|
| Building         | Planning                                                         |  |  |
| Engineering      | Public Works                                                     |  |  |
| Fire             | Traffic                                                          |  |  |

Areas in square feet