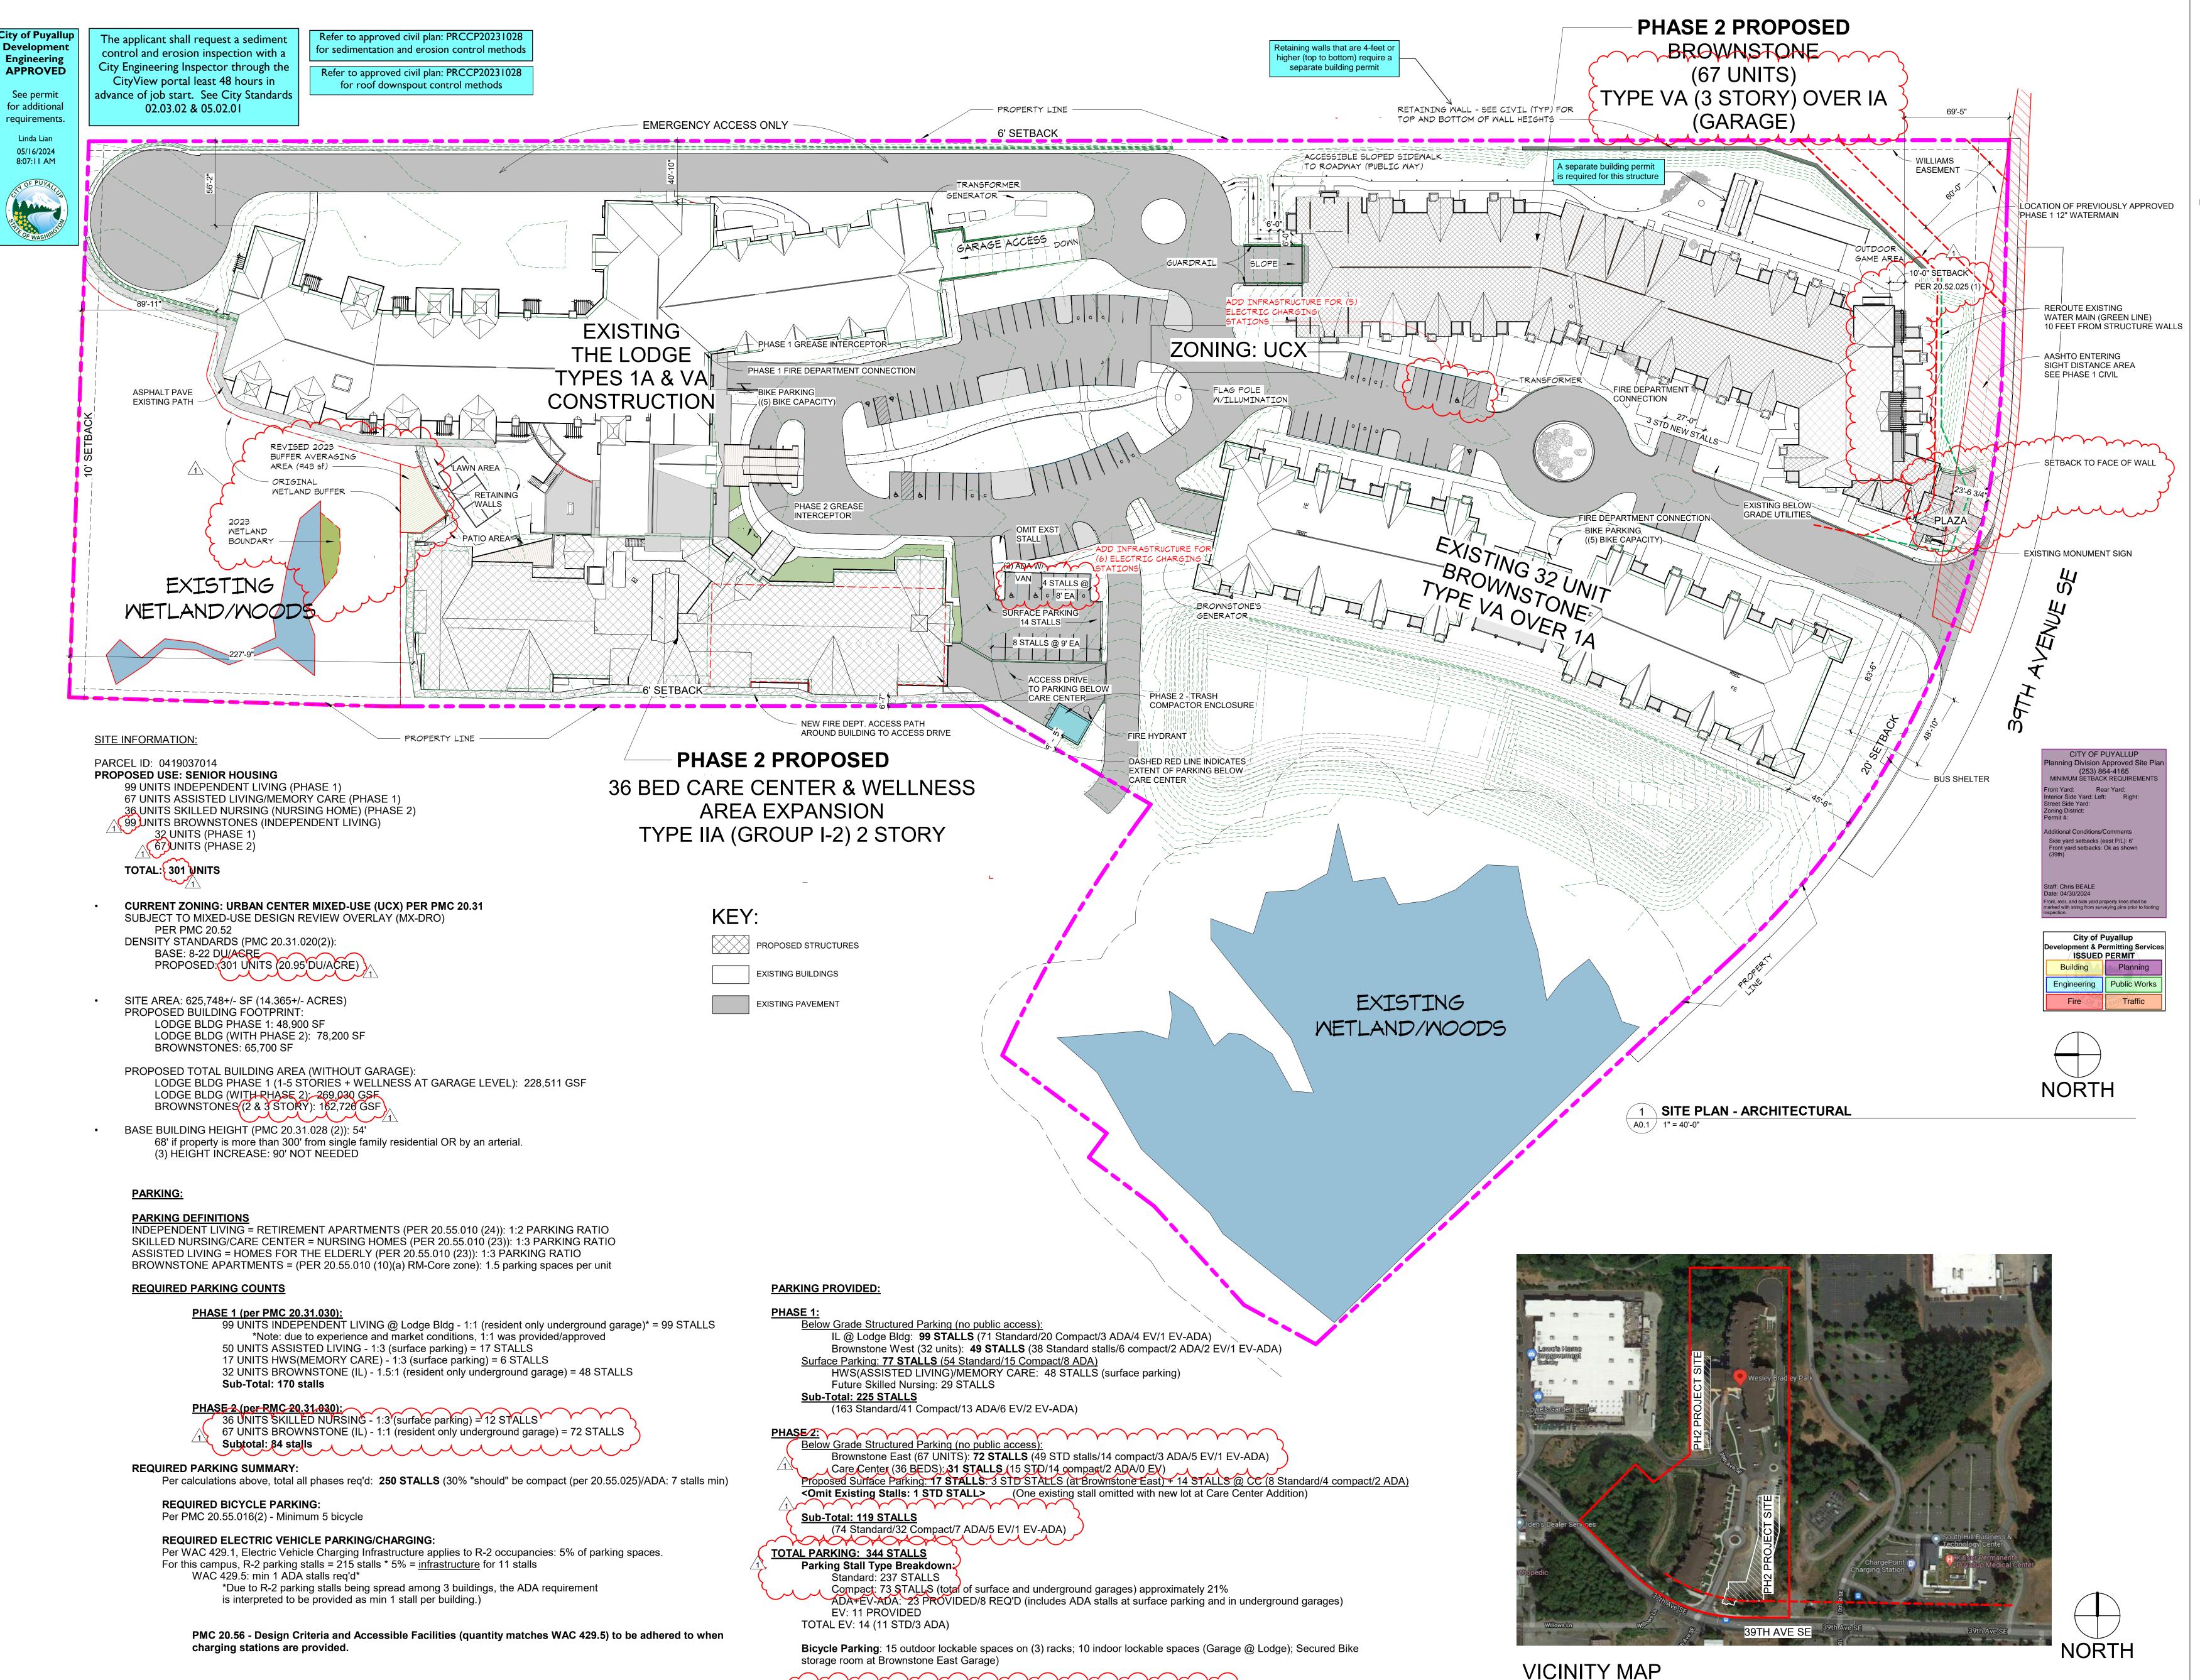

ADDING EV Charging Station INFRASTRUCTURE ONLY: (11) at Existing Surface Parking minimum minimum minimum minimum menter mente

in site architects

1000 university ave. w. = suite 130 st. paul, minnesota 55104 612-252-4820