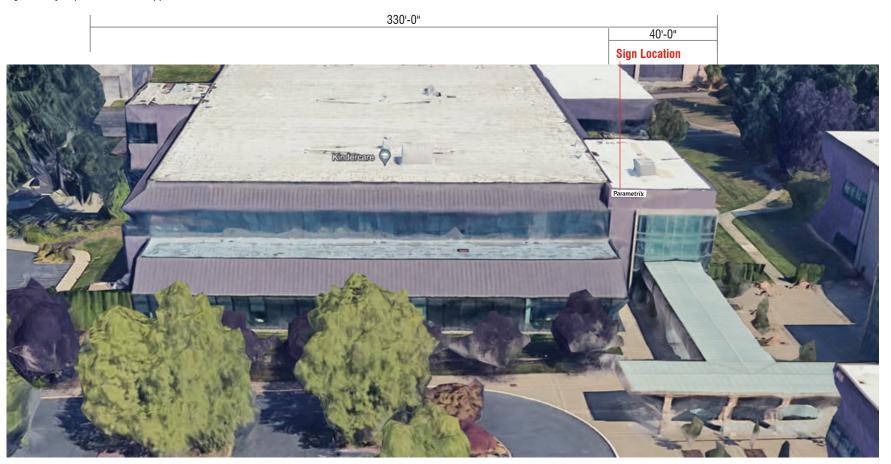

#### Sign Location

## Parametrix

1019 39th Avenue SE, #100 Puyallup, WA 98374

Sign Details

Sign overlay in photo shown at approximate scale

Parametrix

**Current Conditions** 

- Lineal measurement of street frontage: 0
- Lineal measurement of side street frontage: + zoning: 330'
- Lineal measurement of wall from which sign is attached: 40'
- Lineal measurement of canopy from which sign is attached: N/A
- Lineal measurement of building facades: East Facade: 460' West Facade: 460'
- North Facade: 340'
- South Facade: 340'
- Total lineal measurement of all walls facing a public street: 460' • Total square footage of existing signs on site: This will be 0 once we take down WCG. WCG is approx. 15' x 6'
- Attachment method: 1/4" Toggle Bolts, two (2) every 4'
- Dimensions: 2'-0" x 11'-2 3/8"
- Sign Weight: 139lbs
- Construction Materials: Aluminum sheet and stick. Acrylic and plastic