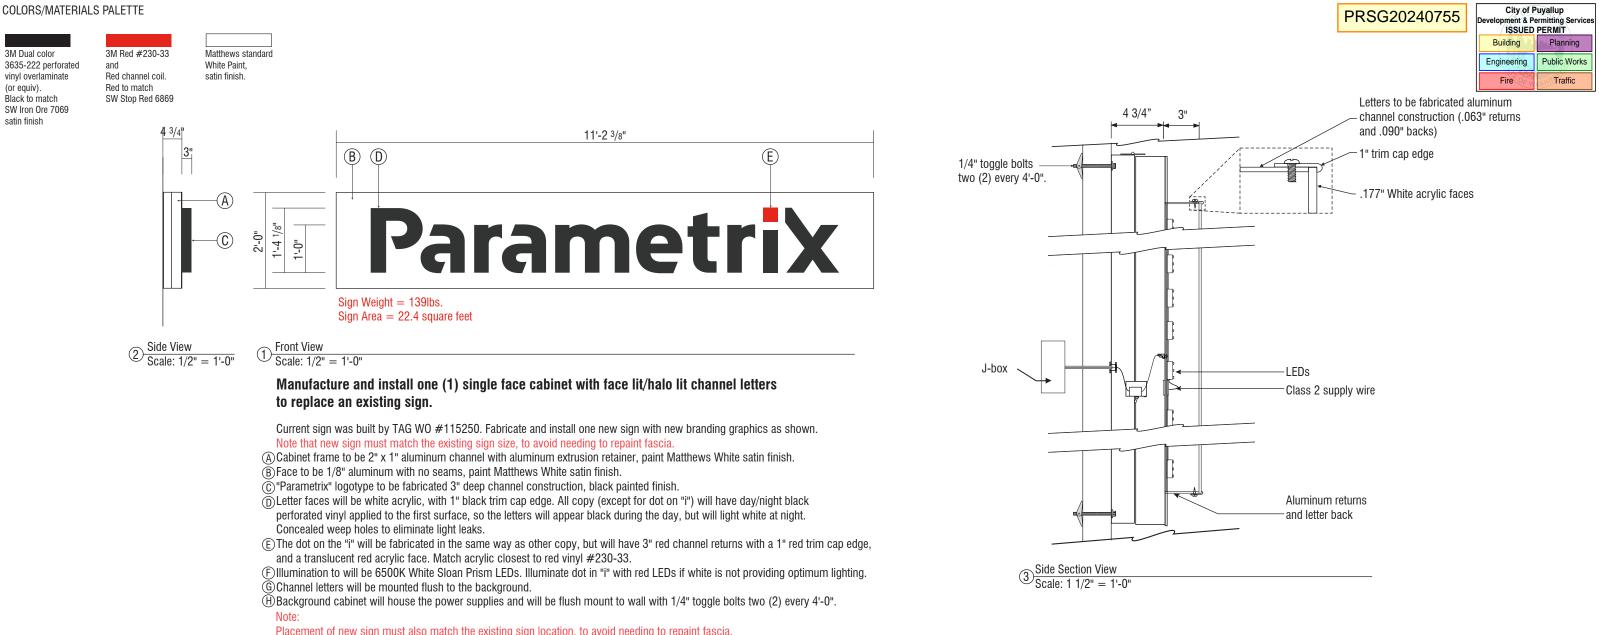

#### COLORS/MATERIALS PALETTE

Placement of new sign must also match the existing sign location, to avoid needing to repaint fascia.

Seattle Office 9222 Customer Number 11715 SE 5th Street Bellevue, WA 98005 145519 206.223.1122 Quote Number 145519 Parametrix Exterior Sign R3 800.562.2854 Permit Fax 206.223.1123 File Name