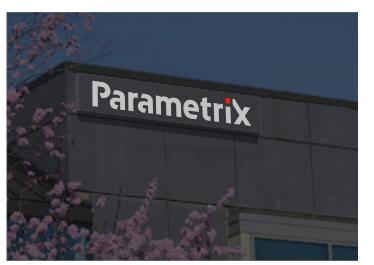

## Parametrix

1019 39th Avenue SE, #100 Puyallup, WA 98374

Sign Details

Sign overlay in photo shown at approximate scale

Parametrix

**Current Conditions** 

- Lineal measurement of street frontage: 0
- Lineal measurement of side street frontage: + zoning: 330'
- Lineal measurement of wall from which sign is attached: 40'
- Lineal measurement of canopy from which sign is attached: N/A
- Lineal measurement of building facades: East Facade: 460' West Facade: 460'
- North Facade: 340'
- South Facade: 340'
- Total lineal measurement of all walls facing a public street: 460' • Total square footage of existing signs on site: This will be 0 once we take down WCG. WCG is approx. 15' x 6'
- Attachment method: 1/4" Toggle Bolts, two (2) every 4'
- Dimensions: 2'-0" x 11'-2 3/8"
- Sign Weight: 139lbs
- Construction Materials: Aluminum sheet and stick. Acrylic and plastic

Landlord Signature

Date

Proposed Conditions

This original artwork is protected under Federal Copyright Laws, Make no reproduction of this design concept without permission from Tube Art Group.

Current Conditions