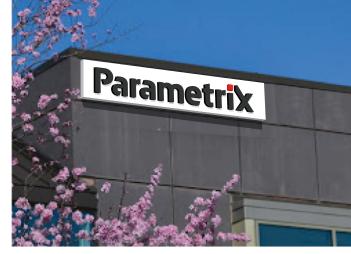

## Parametrix

1019 39th Avenue SE, #100 Puyallup, WA 98374

Sign Details

Sign overlay in photo shown at approximate scale

Parametrix

**Current Conditions** 

- Lineal measurement of street frontage: 0
- Lineal measurement of side street frontage: + zoning: 330'
- Lineal measurement of wall from which sign is attached: 40'
- Lineal measurement of canopy from which sign is attached: N/A
- Lineal measurement of building facades: East Facade: 460' West Facade: 460'
- North Facade: 340'
- South Facade: 340'
- Total lineal measurement of all walls facing a public street: 460' • Total square footage of existing signs on site: This will be 0 once we take down WCG. WCG is approx. 15' x 6'
- Attachment method: 1/4" Toggle Bolts, two (2) every 4'
- Dimensions: 2'-0" x 11'-2 3/8"
- Sign Weight: 139lbs
- Construction Materials: Aluminum sheet and stick. Acrylic and plastic

1019 39th Avenue SE, #100 Puyallup, WA 98374

Sign Details