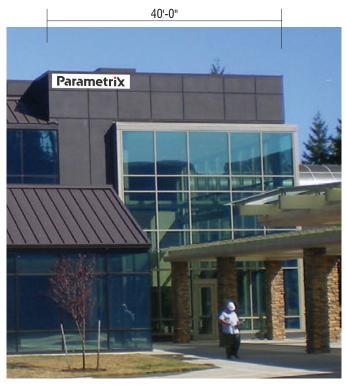

## Parametrix

1019 39th Avenue SE, #100 Puyallup, WA 98374

Sign Details

Sign overlay in photo shown at approximate scale

Parametrix

**Current Conditions** 

- Lineal measurement of street frontage: 0
- Lineal measurement of side street frontage: + zoning: 330'
- Lineal measurement of wall from which sign is attached: 40'
- Lineal measurement of canopy from which sign is attached: N/A
- Lineal measurement of building facades: East Facade: 460' West Facade: 460'
- North Facade: 340'
- South Facade: 340'
- Total lineal measurement of all walls facing a public street: 460' • Total square footage of existing signs on site: This will be 0 once we take down WCG. WCG is approx. 15' x 6'
- Attachment method: 1/4" Toggle Bolts, two (2) every 4'
- Dimensions: 2'-0" x 11'-2 3/8"
- Sign Weight: 139lbs
- Construction Materials: Aluminum sheet and stick. Acrylic and plastic

1019 39th Avenue SE, #100 Puyallup, WA 98374

Sign Details