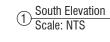

## Parametrix

1019 39th Avenue SE, #100 Puyallup, WA 98374

Sign Details

Sign overlay in photo shown at approximate scale

Parametrix

**Current Conditions** 

- Lineal measurement of street frontage: 0
- Lineal measurement of side street frontage: + zoning: 330'
- Lineal measurement of wall from which sign is attached: 40'
- Lineal measurement of canopy from which sign is attached: N/A
- Lineal measurement of building facades: East Facade: 460' West Facade: 460'
- North Facade: 340'
- South Facade: 340'
- Total lineal measurement of all walls facing a public street: 460' • Total square footage of existing signs on site: This will be 0 once we take down WCG. WCG is approx. 15' x 6'
- Attachment method: 1/4" Toggle Bolts, two (2) every 4'
- Dimensions: 2'-0" x 11'-2 3/8"
- Sign Weight: 139lbs
- Construction Materials: Aluminum sheet and stick. Acrylic and plastic

#### Scope of Work

Manufacture and install one (1) new set of illuminated channel letters

Seattle Office 11715 SE 5th Street Bellevue, WA 98005 206.223.1122 800.562.2854 Fax 206.223.1123

9222 Customer Number 145519 Quote Number 145519 Parametrix Exterior Sign R3 Permit File Name

# onto a new aluminum wall mounted sign. To replace existing sign with old brand graphic.

#### COLORS/MATERIALS PALETTE

Placement of new sign must also match the existing sign location, to avoid needing to repaint fascia.

Seattle Office 9222 Customer Number 11715 SE 5th Street Bellevue, WA 98005 145519 206.223.1122 Quote Number 145519 Parametrix Exterior Sign R3 800.562.2854 Permit Fax 206.223.1123 File Name