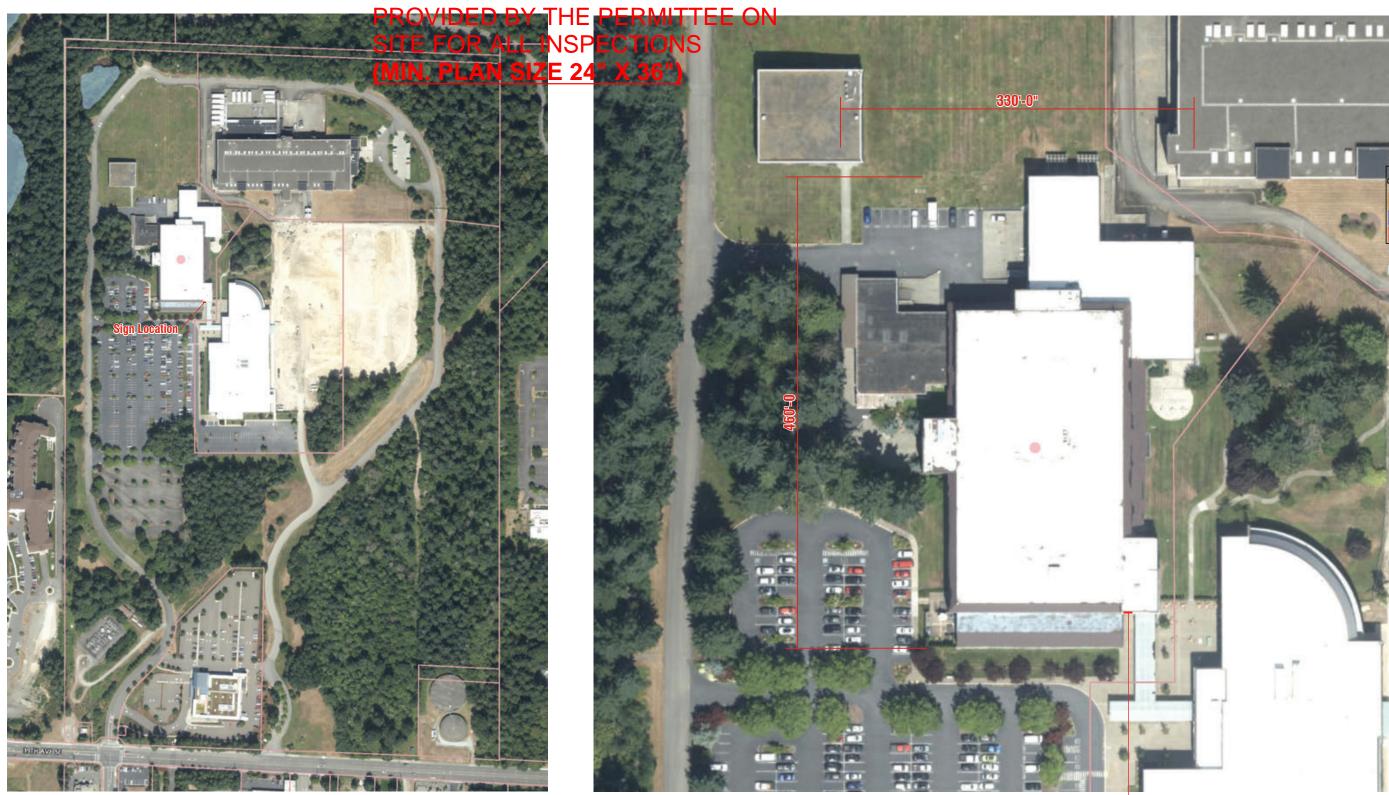

② Site Plan Scale: NTS

| [ ] Approved<br>[ ] Approved With Changes Noted |                    |
|-------------------------------------------------|--------------------|
| Customer Signature                              | Landlord Signature |
| Date                                            | Date               |

#### Sign Location

## Parametrix

1019 39th Avenue SE, #100 Puyallup, WA 98374

Sign Details

Sign overlay in photo shown at approximate scale

Parametrix

**Current Conditions** 

- Lineal measurement of street frontage: 0
- Lineal measurement of side street frontage: + zoning: 330'
- Lineal measurement of wall from which sign is attached: 40'
- Lineal measurement of canopy from which sign is attached: N/A
- Lineal measurement of building facades: East Facade: 460' West Facade: 460'
- North Facade: 340'
- South Facade: 340'
- Total lineal measurement of all walls facing a public street: 460' • Total square footage of existing signs on site: This will be 0 once we take down WCG. WCG is approx. 15' x 6'
- Attachment method: 1/4" Toggle Bolts, two (2) every 4'
- Dimensions: 2'-0" x 11'-2 3/8"
- Sign Weight: 139lbs
- Construction Materials: Aluminum sheet and stick. Acrylic and plastic