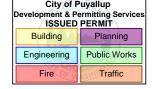

## Sign Installer Responsibilities

- Verify winds are not in excess of 15mph at the time of install.
- Lift sign off the truck utilizing lifting points.
- Assemble the sign if shipped in multiple sections. Signs greater than 48'4" in length are shipped in multiple sections.
- Ensure the sections are never left to free-stand and are always secured by the crane or framing during the installation and stacking process.
- (Optional) Attach Watchfire provided camera to the camera boom. Run the camera cable inside the boom and down the entire length of the boom. Secure the camera boom bracket to the sign corner and then attach the camera boom. Connect the webcam cable to the POW48 inside the sign cabinet.
- Mount the Sign.