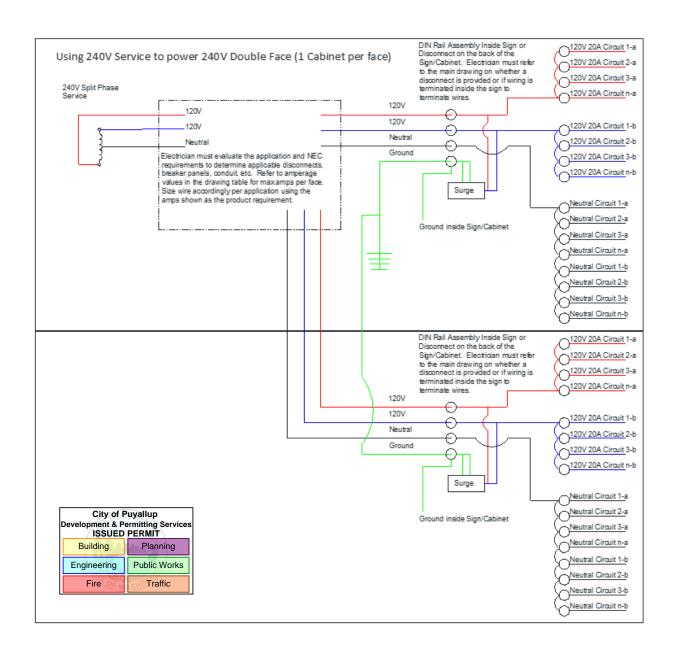

## **Electrician Responsibilities**

#### Pre-install

- Install electrical service and meter at jobsite.
- Install main circuit panel.
- Install conduit and wiring from the distribution panel to a junction box at the top of the structure.

#### **Installation Day**

- Attach Watchfire provided temperature sensor to the structure. Typically, the sensor will mount easily on the bottom of the catwalk or bottom edge of the sign cabinet. Route the cable through the hole in the bottom of the sign and to the first flare.
- Run power lines to the disconnects on the back of each sign section.
- Verify all local electrical codes are adhered to.
- Verify the correct voltage.
- Turn on power.
- If power is not applied on the day of install, you MUST contact Watchfire support before cycling power for the first time.