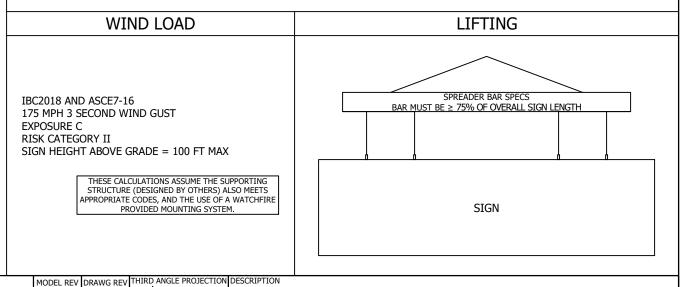

#### **Installation Day**

- Attach Watchfire provided temperature sensor to the structure. Typically, the sensor will mount easily on the bottom of the catwalk or bottom edge of the sign cabinet. Route the cable through the hole in the bottom of the sign and to the first flare.
- Run power lines to the disconnects on the back of each sign section.
- Verify all local electrical codes are adhered to.
- Verify the correct voltage.
- Turn on power.
- If power is not applied on the day of install, you MUST contact Watchfire support before cycling power for the first time.