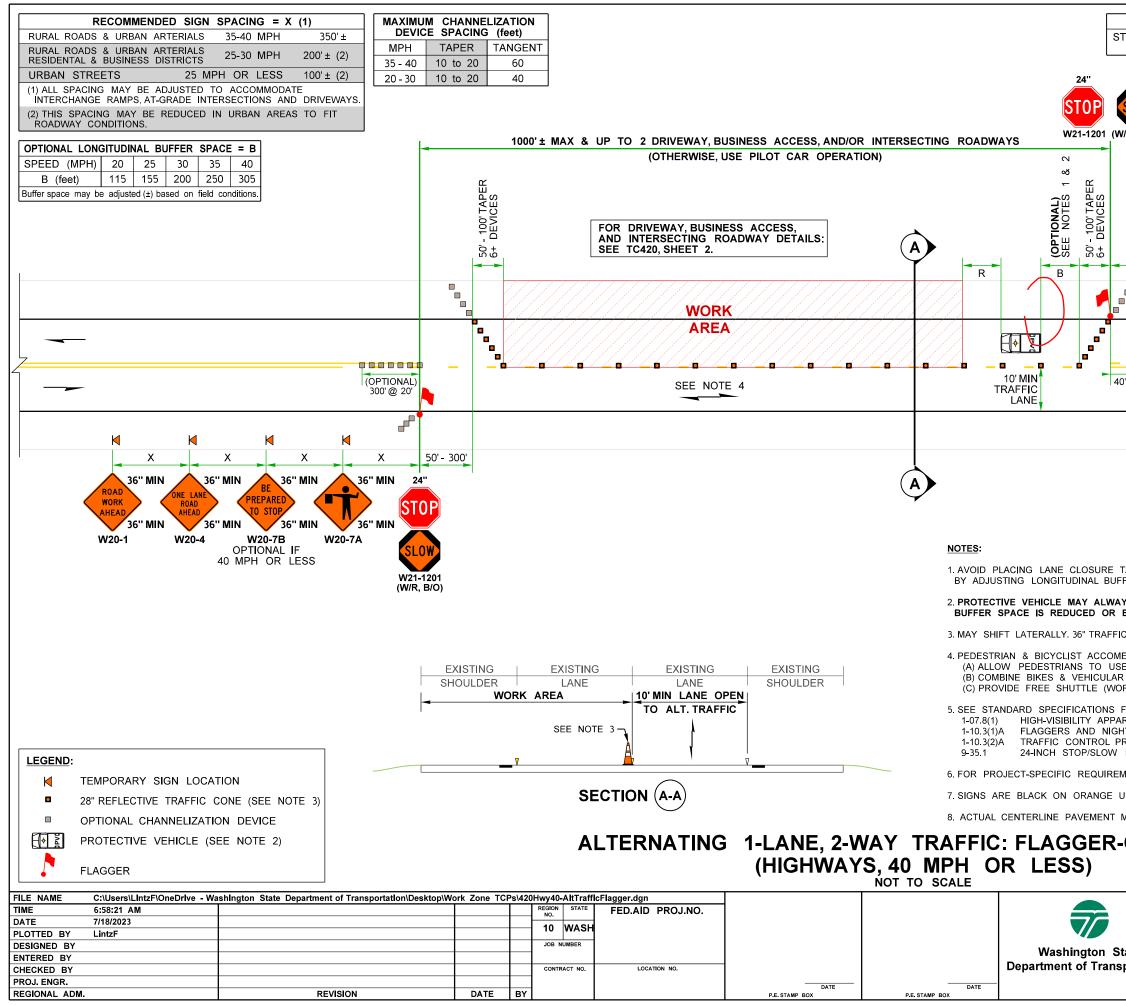

| PR                                                                                                                                  | OTECTIVE VEHICLE ROLL AHEAD DISTANCE = R                                                                                                                                         |                       |
|-------------------------------------------------------------------------------------------------------------------------------------|----------------------------------------------------------------------------------------------------------------------------------------------------------------------------------|-----------------------|
| STRATEGICA                                                                                                                          | LLY POSITION WORK VEHICLE TO PROTECT WORK<br>40' - 80' RECOMMENDED.                                                                                                              | CREW.                 |
| 24"<br>SLOW<br>W/R, B/O)                                                                                                            |                                                                                                                                                                                  |                       |
|                                                                                                                                     | OPTIONAL<br>IF 40 MPH<br>OR LESS<br>36" MIN BE 36" MIN ROAD 36" MIN ROAD 36" MIN                                                                                                 | I                     |
| W                                                                                                                                   | 36" MIN<br>20-7A<br>PREPARED<br>36" MIN<br>V20-7B<br>V20-4<br>V20-4<br>V20-1<br>V20-1<br>V20-1<br>V20-1<br>V20-1<br>V20-1<br>V20-1<br>V20-1<br>V20-1                             | I                     |
| X                                                                                                                                   |                                                                                                                                                                                  |                       |
|                                                                                                                                     |                                                                                                                                                                                  |                       |
| 40'  260' @ 20' <br>(OPTIONAL)                                                                                                      | —— <b>,</b>                                                                                                                                                                      | _                     |
|                                                                                                                                     |                                                                                                                                                                                  |                       |
|                                                                                                                                     |                                                                                                                                                                                  |                       |
|                                                                                                                                     |                                                                                                                                                                                  |                       |
|                                                                                                                                     |                                                                                                                                                                                  |                       |
| TAPERS WITI                                                                                                                         | HIN OR IMMEDIATELY FOLLOWING HORIZONTAL & VERTICA                                                                                                                                | L CURVES              |
| AYS BE USED ON ROADWAYS 40 MPH OR LESS, EVEN IF THE LONGITUDINAL<br>ELIMINATED. ADDITIONAL PVS MAY BE ADDED AT SEPARATE WORK CREWS. |                                                                                                                                                                                  |                       |
| FIC CONES, 42                                                                                                                       | " TALL CHANNELIZATION DEVICES, OR TRAFFIC SAFETY DR                                                                                                                              | UMS OK.               |
| SE THE PAVE<br>AR TRAFFIC. B                                                                                                        | ENGINEER TO ACCEPT ANY ALTERNATIVE STRATEGIES):<br>D SHOULDER OR ADJACENT PATH OPPOSITE THE WORK<br>IKES TO CLEAR PRIOR TO RELEASING ONCOMING TRAFFI<br>/AN, OR BUS MAY BE USED) |                       |
| FOR ADDITIC<br>AREL<br>GHTTIME ILLUN<br>PROCEDURES<br>/ PADDLE SIZ                                                                  |                                                                                                                                                                                  |                       |
|                                                                                                                                     | SPECIAL PROVISIONS.                                                                                                                                                              |                       |
| UNLESS OTH                                                                                                                          | ERWISE INDICATED.                                                                                                                                                                |                       |
| MARKINGS M                                                                                                                          | IAY VARY.                                                                                                                                                                        |                       |
| -CONTROLLED                                                                                                                         |                                                                                                                                                                                  |                       |
|                                                                                                                                     |                                                                                                                                                                                  |                       |
|                                                                                                                                     |                                                                                                                                                                                  | Plot 1<br>PLAN REF NO |
| State                                                                                                                               |                                                                                                                                                                                  | TC420                 |
| sportation                                                                                                                          | TYPICAL TRAFFIC CONTROL PLANS                                                                                                                                                    | 1<br>₀<br>4           |
|                                                                                                                                     |                                                                                                                                                                                  | SHEETS                |