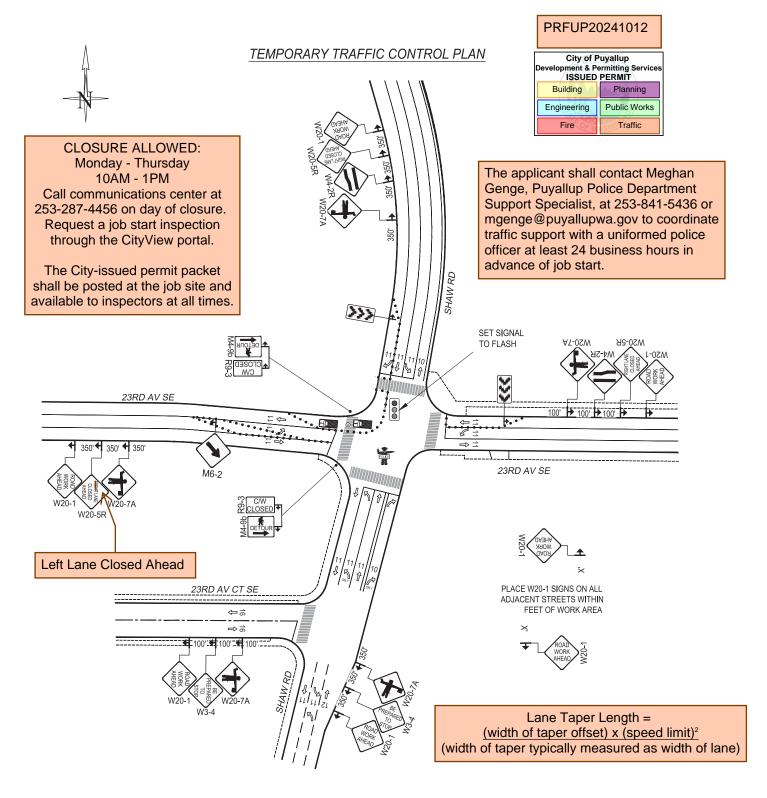

## Notes

- 1. All signs and spacing to conform to the MUTCD and City of Puyallup standards.
- 2. All sidewalks, driveways, exits and egresses shall be completely clear unless otherwise indicated.
- 3. Channelizing devices are 28" traffic cones. Use traffic drums (barrels) with steady burning Type C lights on all State State Routes and Hwys.
- 4. Sign size can be a minimum of 36" x 36" and shall not obstruct pedestrian access.
- 5. Crew is required to leave a minimum of 11' for traveling lane width.
- 6. Alert affected residents and businesses.
- 7. Work to take place between 9 a.m. and 4 p.m unless otherwise specified. All work for arterials and major roadways will be from 9 a.m. to 3 p.m. 8. Work area will be approx. 12' NCL of 23rd Av SE & 42' WCL of Shaw Av E.

|   | SIGN SPACING |       |  |  |
|---|--------------|-------|--|--|
| ı | MPH          | "X"   |  |  |
| ı | 60/65        | 1000' |  |  |
| ı | 45/55        | 500'  |  |  |
| ı | 35/40        | 350'  |  |  |
| ı | 25/30        | 100'  |  |  |