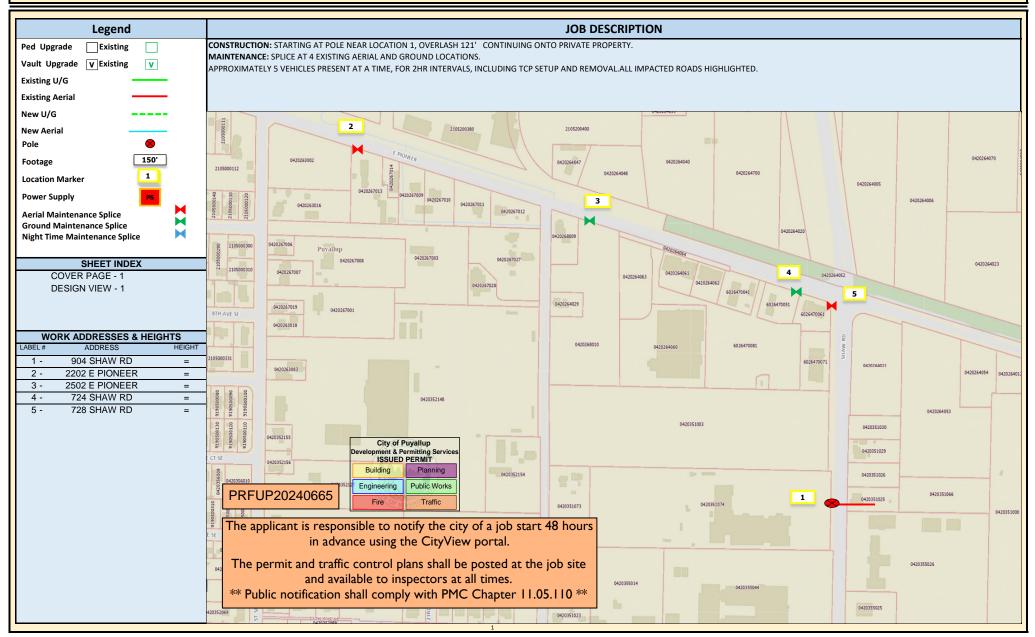

| Design View | Completed By:    | MALERIE TENORIO |   | Address:           | IS          |                        |   |  |                          |   |
|-------------|------------------|-----------------|---|--------------------|-------------|------------------------|---|--|--------------------------|---|
| Design view | Completion Date: | 6/25/2024       | Ι | Right of Way:      |             |                        |   |  |                          |   |
| <u>.</u>    | Job Type:        | -               | Ι | New Aerial :       | 0           | Existing Underground : | 0 |  | Aerial Splice locations: | 2 |
|             | Job Subtype:     | -               | Ι | Overlash Aerial :  | 121         | Ped Upgrade:           | 0 |  | Ground Splice Locations  | 2 |
| CONCACT     | Survey Scope:    | -               | Ι | New Underground    | 0           | Vault Upgrade:         | 0 |  | Power Suppy:             | 0 |
| COMCASI     | Project Manager: | -               | Ι |                    |             |                        | _ |  |                          |   |
|             | P2 ID:           | JB0001773602    | Ι | Night Time Splicin | g locations | 0                      |   |  |                          |   |