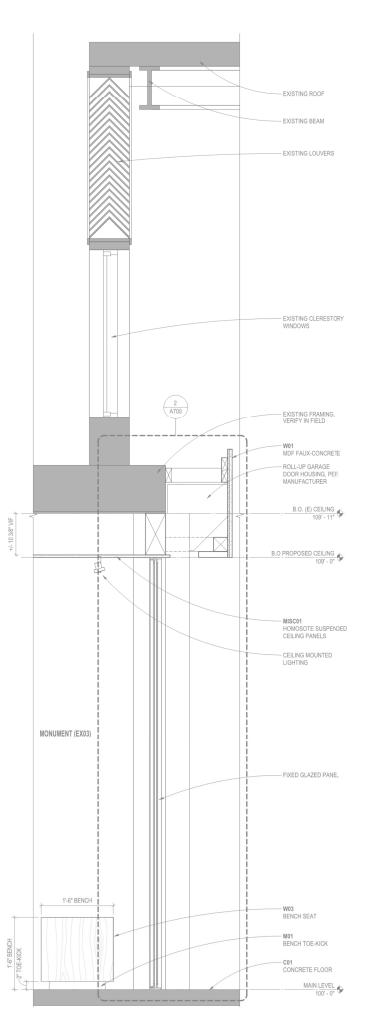

|  | (2) 1/4" X 2"<br>SCREWS<br>1-5/8" WIDE STRUT<br>(2) 1/4"" FEN<br>WASHERS | T |
|                                                                                                                |  |                                                                          |   |
| ALL THREAD ROD                                                                                                 |  |                                                                          |   |
| ALL THREAD ROE                                                                                                 |  |                                                                          |   |

# SPRINKLER LEGEND:



 $\sim$ 

= BRANCH RESTRAINT



# **BUILDING SECTION 'E'**



# SCOPE OF WORK:

# **CLARIFICATIONS:**

IN ORDER TO PREVENT THE PIPE FROM FREEZING.

## EXCLUSIONS:

- RELOCATION OF EXISTING MAIN AND BRANCHLINE PIPING.
- CHANGE OUT OF EXISTING HEADS TO QUICK RESPONSE.
- SHUTDOWN FEES, WSST, BONDS
- ANY AND ALL ELECTRICAL OR ALARM WORK.

## **DESIGN CRITERIA:**

## **BUILDING INFO:**

• TAX PARCEL # = 0420331121

### FIELD NOTES: