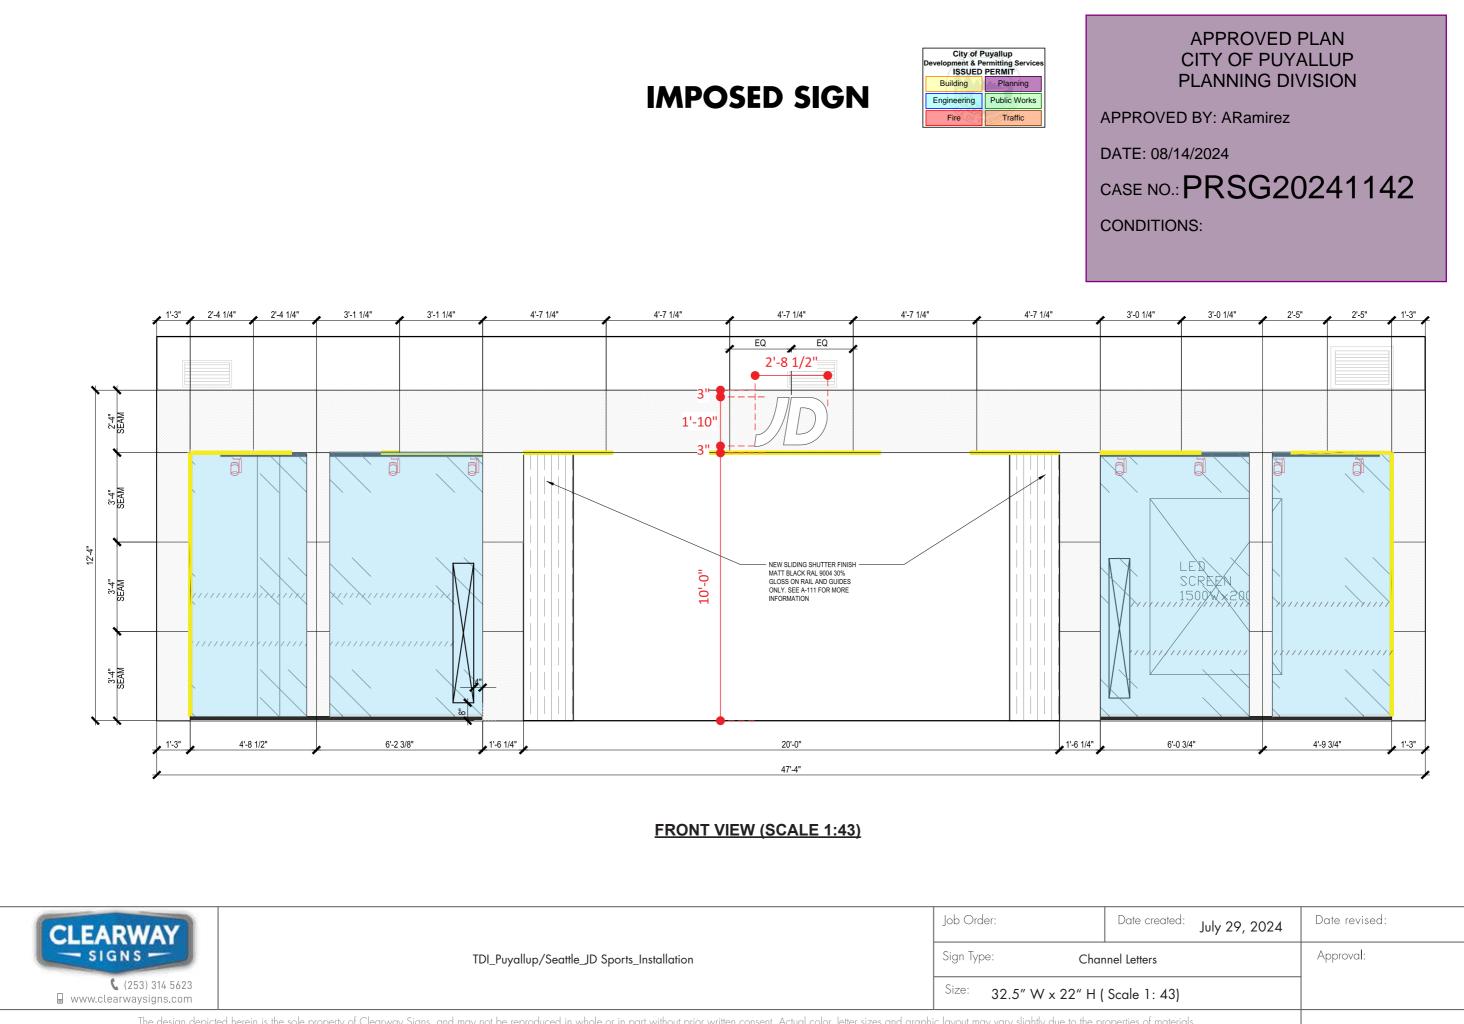

| <sup>eated:</sup> July 29, 2024 | Date revised: |
|---------------------------------|---------------|
|                                 | Approval:     |
| 43)                             |               |
| naterials.                      | 2             |