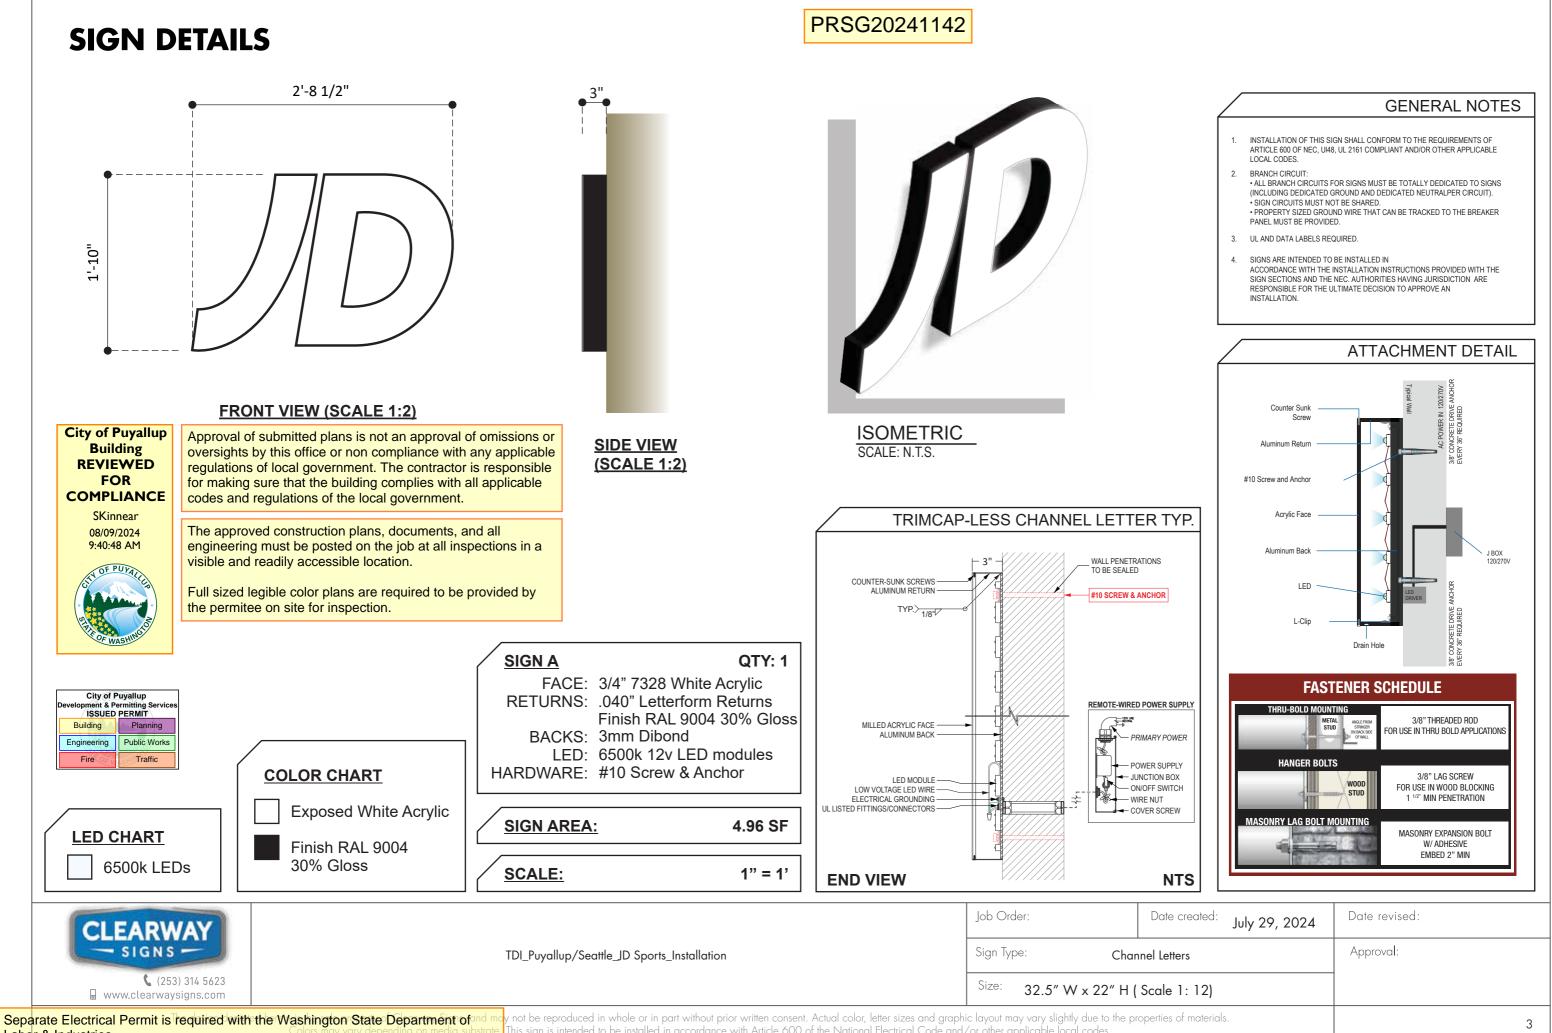

Labor & Industries.

This sign is intended to be installed in accordance with Article 600 of the National Electrical Code and/or other applicable local codes

https://lni.wa.gov/licensing-permits/electrical/electrical-permits-fees-and-inspections or call for Licensing Information: 1-800-647-0982