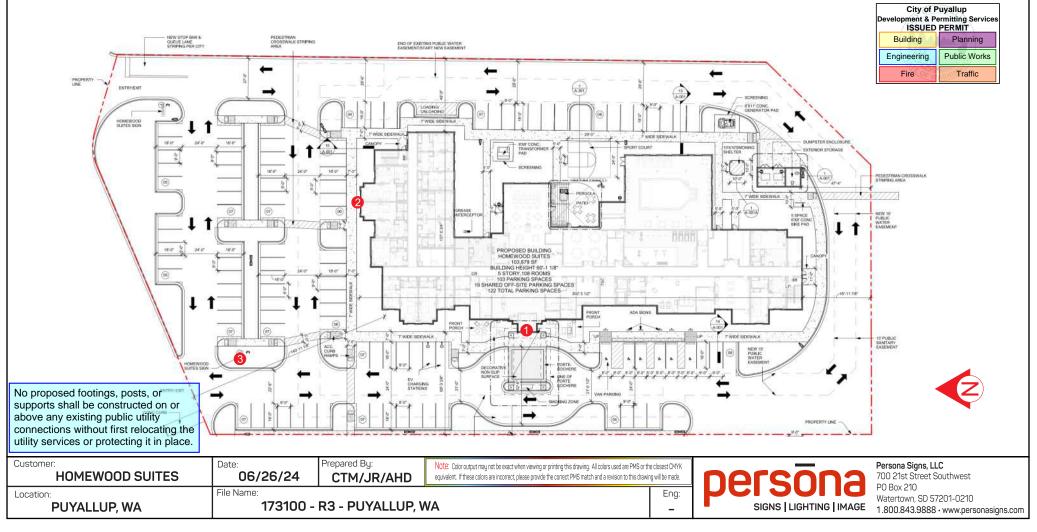

## PRSG20241236

HOMEWOOD SUITES 3500 S. MERIDIAN PUYALLUP, WA 98373

PROPOSED SIGNS:

1 30" CHANNEL LETTER SET

2 30" CHANNEL LETTER SET

## **3** 3'-0" X 7'-5" MONUMENT AT 6'-0" OAH

| APPROVED PLAN<br>CITY OF PUYALLUP<br>PLANNING DIVISION | City of Puyallup<br>Development<br>Engineering<br>APPROVED |
|--------------------------------------------------------|------------------------------------------------------------|
|                                                        | See permit                                                 |
| APPROVED BY: ARamirez                                  | conditions.                                                |
| DATE: 08/08/2024                                       | AHunt                                                      |
| DATE. 00/00/2024                                       | 08/21/2024                                                 |
| CASE NO.: PRSG20241236                                 | 12:53:23 PM                                                |
| CONDITIONS:                                            | GH OF PUYALLES                                             |