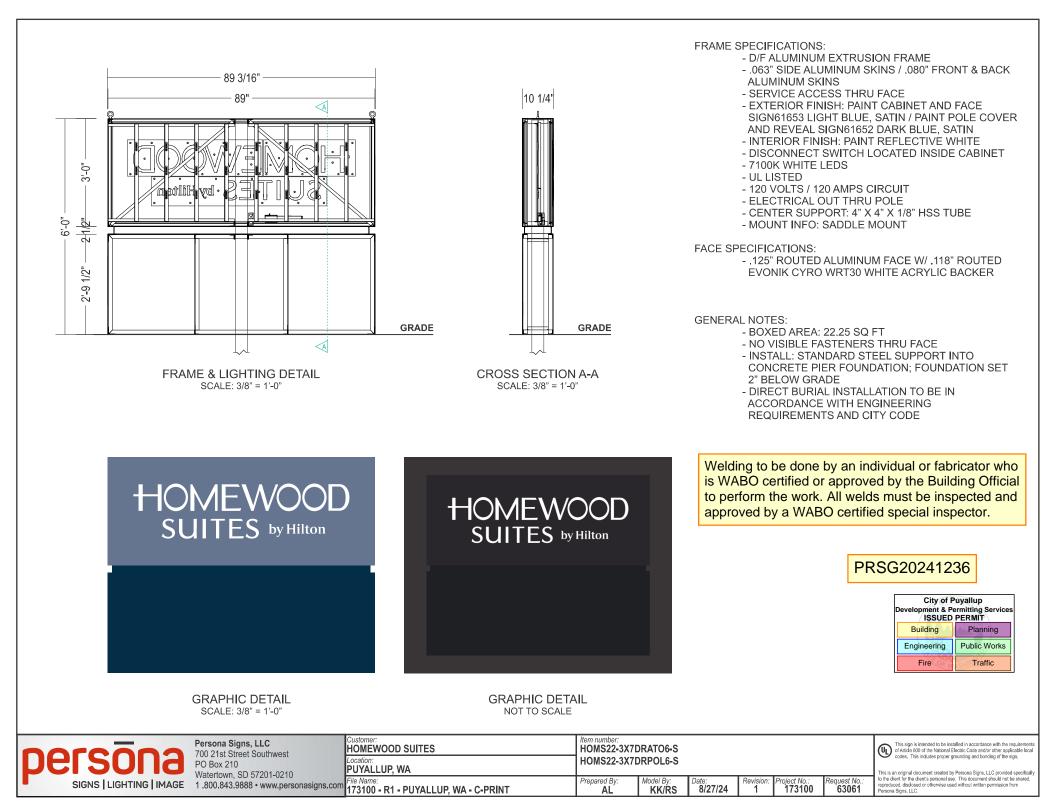

**GRAPHIC DETAIL** 

SCALE: 3/8" = 1'-0"

Separate Electrical Permit is required with the Washington State Department of Labor & Industries.

https://lni.wa.gov/licensing-permits/electrical/electrical-permits-fees-and-inspections

## NOTES:

- INTERIORS PRE FINISHED WHITE
- U.L. LISTED
- ELECTRICAL: (1) 20A/120V CIRCUIT
- MOUNTING TEMPLATE INCLUDED
- BOXED SIGN AREA: 108.42 SQ FT

| persona                  | Persona Signs, LLC<br>700 21st Street Southwest<br>PO Box 210<br>Watertown, SD 57201-0210 | Customer:<br>HOMEWOOD SUITES<br>Location:<br>PUYALLUP, WA | Item number:<br>HOMS22-30R | HOMS22-30RTTC2LWHTCL-S |                   |                       |                        | This sign is intended to be installed in accordance with the requirements<br>of Ande 600 of the National Electric Code and/or other applicable local<br>codes. This includes proper grounding and bonding of the sign.<br>This is an original document created by Persona Signs, LLC provided specifically |                                                                                                                                                                                    |
|--------------------------|-------------------------------------------------------------------------------------------|-----------------------------------------------------------|----------------------------|------------------------|-------------------|-----------------------|------------------------|------------------------------------------------------------------------------------------------------------------------------------------------------------------------------------------------------------------------------------------------------------------------------------------------------------|------------------------------------------------------------------------------------------------------------------------------------------------------------------------------------|
| SIGNS   LIGHTING   IMAGE |                                                                                           | File Name:<br>173100 - R1 - PUYALLUP, WA - C-PRINT        | Prepared By:<br><b>QP</b>  | Model By:<br>-         | Date:<br>08/23/24 | Revision:<br><b>1</b> | Project No.:<br>173100 | Request No.:<br>63061                                                                                                                                                                                                                                                                                      | to the client for the client's personal use. This document should not be shared,<br>reproduced, disclosed or otherwise used without written permission from<br>Persona Signs, LLC. |

REVIEWED FOR COMPLIANCE SKinnear 09/04/2024 2:00:53 PM

City of Puyallup Building

## PRSG20241236

HOMEWOOD SUITES MONUMENT

SCALE: 3/8" = 1'-0"

SIGNS LIGHTING IMAGE

File Name

173100 - R1 - PUYALLUP, WA - C-PRINT

1.800.843.9888 • www.personasigns.com

Model By: