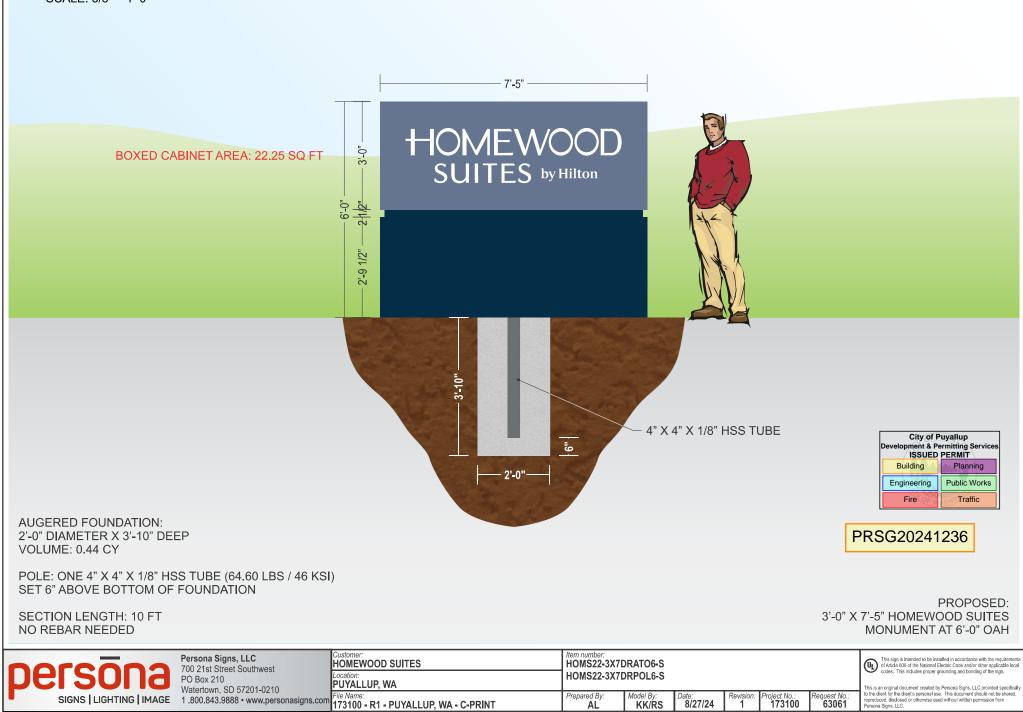

REVIEWED FOR COMPLIANCE SKinnear 09/04/2024 2:00:53 PM

City of Puyallup Building

## PRSG20241236

HOMEWOOD SUITES MONUMENT

SCALE: 3/8" = 1'-0"

SIGNS LIGHTING IMAGE

File Name

173100 - R1 - PUYALLUP, WA - C-PRINT

1.800.843.9888 • www.personasigns.com

Model By: