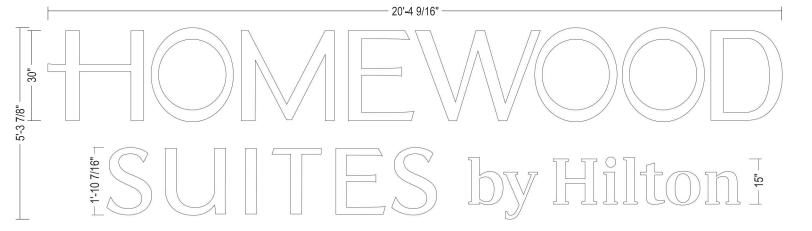

**GRAPHIC DETAIL** 

SCALE: 3/8" = 1'-0"

Separate Electrical Permit is required with the Washington State Department of Labor & Industries.

https://lni.wa.gov/licensing-permits/electrical/electrical-permits-fees-and-inspections