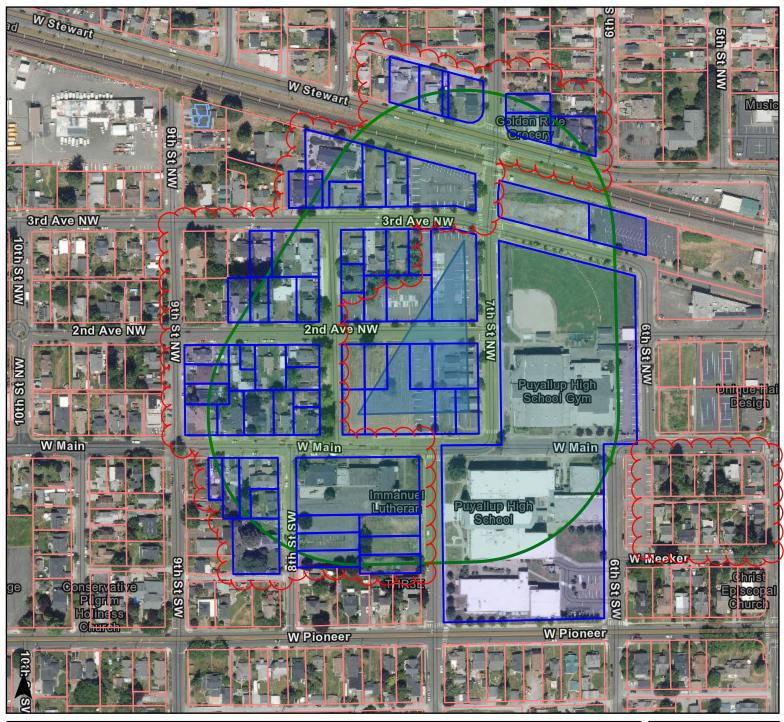

## City of Puyallup Planning Division 400ft Radius - Owner Notice

Base Parcel

Scale: 1:4,514

Condominium

**Puyallup City Limits** 

Map produced using City of Puyallup GIS web apps.

Date: 9/12/2024

The printed information was derived from digital databases within the City of Puyallup GIS Portal. The City of Puyallup cannot accept responsibility for any errors, omissions, or positional accuracy, and therefore, there are no warranties which accompany this product. Users of this information should review or consult the primary data and information sources to ascertain the usability of the information.