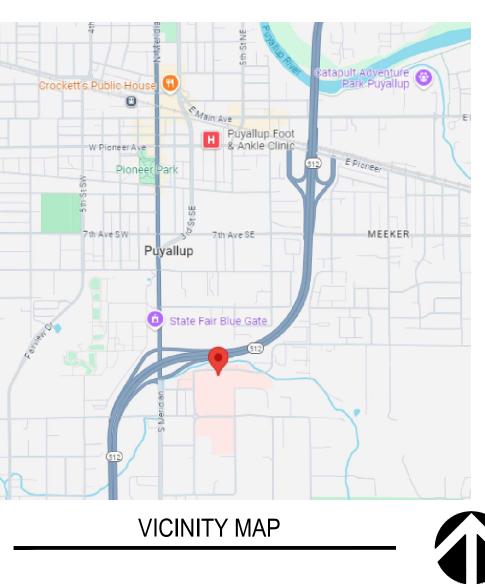

| υ                                                                   | 1                                |                                                      | Í                   | 1                                                                               |                  | 1                         |                 |  |

## GENERAL NOTES

1. — — — DENOTES EXISTING FIRE SPRINKLER PIPING.
 2. \_ \_\_\_\_\_ DENOTES NEW FIRE SPRINKLER PIPING.
 3. 

 DENOTES EXISTING FIRE SPRINKLER PENDENT TO REMAIN.
 DENOTES EXISTING FIRE SPRINKLER TO RELOCATE.

## SCOPE OF WORK

REPLACE PIPING IN MAINTENANCE ROOM. INSTALL BRANCHLINES AND PROTECTION AT DECK IN POOL ROOM AND PLUG OFF EXISTING SIDEWALL SPRINKLERS.