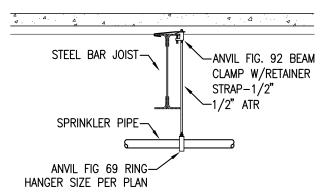

## F1 HANGER DETAIL

SCALE: NONE

D1 HANGER DETAIL

A A A

SCALE: NONE

|                          |                                                                                                                            |                                                                                                                                                                                                                                                              |                                                       |                                                                                                                                                                                                                          |                                                                                                 | Δ                                                                   | H<br>"U                          |                                                      |                     | LE                                                                              | GE               | ND                        | I               |  |
|--------------------------|----------------------------------------------------------------------------------------------------------------------------|--------------------------------------------------------------------------------------------------------------------------------------------------------------------------------------------------------------------------------------------------------------|-------------------------------------------------------|--------------------------------------------------------------------------------------------------------------------------------------------------------------------------------------------------------------------------|-------------------------------------------------------------------------------------------------|---------------------------------------------------------------------|----------------------------------|------------------------------------------------------|---------------------|---------------------------------------------------------------------------------|------------------|---------------------------|-----------------|--|
|                          | City of Puyallup                                                                                                           |                                                                                                                                                                                                                                                              |                                                       |                                                                                                                                                                                                                          |                                                                                                 | A "U" HOOK<br>B COACH SCREW ROD<br>D BM. CLAMP W/ "STRAP            |                                  |                                                      |                     |                                                                                 |                  |                           |                 |  |
| • / • > /                | lopment & Permitting Services                                                                                              |                                                                                                                                                                                                                                                              |                                                       |                                                                                                                                                                                                                          |                                                                                                 | E EYELET<br>F HDIP                                                  |                                  |                                                      |                     |                                                                                 |                  |                           |                 |  |
| ISS                      | SUE                                                                                                                        | ) PER                                                                                                                                                                                                                                                        | MIT                                                   |                                                                                                                                                                                                                          |                                                                                                 | G<br>H                                                              |                                  |                                                      | FLA<br>EAM          |                                                                                 |                  | ET                        |                 |  |
| Buildin                  | α                                                                                                                          | A.                                                                                                                                                                                                                                                           | Plannin                                               | α                                                                                                                                                                                                                        |                                                                                                 | к<br>М                                                              | SH                               | ORT                                                  | CLIP                |                                                                                 |                  |                           |                 |  |
|                          | ອ                                                                                                                          |                                                                                                                                                                                                                                                              | i idinini g                                           |                                                                                                                                                                                                                          |                                                                                                 | M ALL THREAD ROD<br>N TOGGLE NUT<br>P POWDER DRIVEN STUD            |                                  |                                                      |                     |                                                                                 |                  |                           |                 |  |
| Engineering Public Works |                                                                                                                            |                                                                                                                                                                                                                                                              |                                                       | R<br>S                                                                                                                                                                                                                   | EX                                                                                              |                                                                     | SION                             |                                                      |                     |                                                                                 | ,                |                           |                 |  |
| Enginoor                 | mg                                                                                                                         |                                                                                                                                                                                                                                                              |                                                       |                                                                                                                                                                                                                          |                                                                                                 | Т                                                                   |                                  |                                                      |                     |                                                                                 |                  |                           |                 |  |
| Fire                     | 0                                                                                                                          |                                                                                                                                                                                                                                                              | Traffic                                               |                                                                                                                                                                                                                          |                                                                                                 | U<br>V                                                              |                                  |                                                      |                     |                                                                                 |                  |                           |                 |  |
| The Misherianic          |                                                                                                                            |                                                                                                                                                                                                                                                              |                                                       |                                                                                                                                                                                                                          |                                                                                                 | W<br>X                                                              |                                  |                                                      |                     |                                                                                 |                  |                           |                 |  |
|                          |                                                                                                                            |                                                                                                                                                                                                                                                              |                                                       |                                                                                                                                                                                                                          |                                                                                                 | Y<br>Z                                                              |                                  |                                                      |                     |                                                                                 |                  |                           |                 |  |
|                          | ST.                                                                                                                        | ATE (                                                                                                                                                                                                                                                        |                                                       | CATIC                                                                                                                                                                                                                    | )N                                                                                              | SPRINKLER LEGEND                                                    |                                  |                                                      |                     |                                                                                 |                  |                           |                 |  |
|                          | L.2                                                                                                                        | /31/24 FIR                                                                                                                                                                                                                                                   | SHINGTON STATE<br>ITIFICATE OF CON<br>E PROTECTION SP | PETENCY<br>RINKLER SYST                                                                                                                                                                                                  | TEMS                                                                                            | SPKR<br>THRDS                                                       |                                  |                                                      | AND TYPE            |                                                                                 |                  | UPRIGHT<br>PENDENT<br>TEE |                 |  |
|                          | 9819                                                                                                                       |                                                                                                                                                                                                                                                              | ne<br>Level 3<br>otection, Inc                        | G.                                                                                                                                                                                                                       |                                                                                                 | <u>1</u><br>2                                                       | <u>5</u><br>16                   | <u>3</u> 7<br>816                                    | <u>1</u> SPF        | RAY                                                                             | $\odot$          |                           | 1/2<br>1"       |  |
|                          |                                                                                                                            | RIFP099                                                                                                                                                                                                                                                      |                                                       | - 8-28-2                                                                                                                                                                                                                 | 24                                                                                              | <u>3</u><br>4                                                       | <u>17</u><br>32                  |                                                      | SPI                 | RAY                                                                             |                  |                           | 3/4<br>1"       |  |
|                          |                                                                                                                            | Signatu                                                                                                                                                                                                                                                      |                                                       | Date                                                                                                                                                                                                                     |                                                                                                 | <u>1</u><br>2                                                       | 3                                | $\frac{7}{16}$ $\frac{1}{2}$                         | SIDE                | WALL                                                                            |                  | <br>▼                     | 1/2<br>1"       |  |
|                          |                                                                                                                            |                                                                                                                                                                                                                                                              |                                                       |                                                                                                                                                                                                                          |                                                                                                 | 1"                                                                  | <u>1</u><br>2                    |                                                      | DRY T               | YPE                                                                             |                  | Ì<br>♦                    | 1"<br>1"        |  |
|                          |                                                                                                                            | 2 - 1                                                                                                                                                                                                                                                        | WAY EARTHQ                                            | UAKE BRAG                                                                                                                                                                                                                | CE                                                                                              |                                                                     | TEMF                             | P RATIN                                              | G                   | SN<br>SN<br>SN<br>SN<br>SN<br>SN<br>SN<br>SN<br>SN<br>SN<br>SN<br>SN<br>SN<br>S |                  |                           | OPENING<br>DOWN |  |
|                          |                                                                                                                            |                                                                                                                                                                                                                                                              | WAY EARTHQ                                            |                                                                                                                                                                                                                          |                                                                                                 | -(                                                                  | )<br>÷                           | 165°<br>212°                                         |                     | SPRINKLERS<br>UP AND DOWN                                                       | а-<br>а-<br>1/2" | $ \bigcirc$               | ао<br>1"        |  |
|                          |                                                                                                                            | ) STRUC<br>LINE                                                                                                                                                                                                                                              | OF PIPE                                               |                                                                                                                                                                                                                          |                                                                                                 | Ξ                                                                   | )<br>€                           | 286°<br>350°                                         |                     |                                                                                 | 1"<br>1"         |                           | 1/2'<br>1"      |  |
|                          | P                                                                                                                          | PIPE-C                                                                                                                                                                                                                                                       |                                                       |                                                                                                                                                                                                                          |                                                                                                 | ∃                                                                   | )<br>€                           | 500°                                                 | ///                 |                                                                                 | 1/2"<br>I    P   | $\square$                 | 1/2             |  |
|                          | F<br>SN                                                                                                                    | GROOV                                                                                                                                                                                                                                                        | END FIT FIT                                           | NIPPLE                                                                                                                                                                                                                   |                                                                                                 | APPROVAL REQUIRED<br>CITY OF PUYALLUP                               |                                  |                                                      |                     |                                                                                 |                  |                           |                 |  |
|                          | TSN                                                                                                                        | IHREAD                                                                                                                                                                                                                                                       | DED SHAPED                                            |                                                                                                                                                                                                                          |                                                                                                 |                                                                     |                                  |                                                      |                     |                                                                                 |                  |                           |                 |  |
|                          | SYM                                                                                                                        | MANUF                                                                                                                                                                                                                                                        |                                                       | RINKLEF                                                                                                                                                                                                                  |                                                                                                 |                                                                     | DS<br>HREAD<br>SIZE              | USED<br>ORIFICE<br>SIZE                              | )<br>HEAD<br>FINISH | ESCUT                                                                           |                  | ЕМР                       | QTY             |  |
|                          | 00                                                                                                                         | RELIABLE                                                                                                                                                                                                                                                     | F1FR 56                                               | QR UPRICH                                                                                                                                                                                                                |                                                                                                 |                                                                     | 1⁄2"                             | K=5.6                                                | BRONZE              | N/#                                                                             |                  | 155                       | 10              |  |
|                          |                                                                                                                            | Reliable                                                                                                                                                                                                                                                     | F1FR 56                                               | QR PENDEI                                                                                                                                                                                                                | NI                                                                                              |                                                                     | 1/2"                             | K=5.6                                                | BRONZE              | N/#                                                                             |                  | 155*                      | 1               |  |
|                          |                                                                                                                            |                                                                                                                                                                                                                                                              |                                                       |                                                                                                                                                                                                                          |                                                                                                 |                                                                     |                                  |                                                      |                     |                                                                                 |                  |                           |                 |  |
|                          |                                                                                                                            |                                                                                                                                                                                                                                                              |                                                       |                                                                                                                                                                                                                          |                                                                                                 |                                                                     |                                  |                                                      |                     |                                                                                 |                  |                           |                 |  |
|                          |                                                                                                                            |                                                                                                                                                                                                                                                              |                                                       |                                                                                                                                                                                                                          |                                                                                                 |                                                                     |                                  |                                                      |                     |                                                                                 |                  |                           |                 |  |
|                          |                                                                                                                            |                                                                                                                                                                                                                                                              |                                                       |                                                                                                                                                                                                                          |                                                                                                 |                                                                     |                                  |                                                      |                     |                                                                                 |                  |                           |                 |  |
|                          | QUAL                                                                                                                       | ITY CONTR                                                                                                                                                                                                                                                    | OL BY                                                 |                                                                                                                                                                                                                          |                                                                                                 |                                                                     |                                  |                                                      | DAT                 | E                                                                               | тот              | AL                        | 11              |  |
|                          | QUALITY CONTROL BY<br>APPROVED FOR FABRICATION BY                                                                          |                                                                                                                                                                                                                                                              |                                                       |                                                                                                                                                                                                                          |                                                                                                 |                                                                     | DATE                             |                                                      |                     |                                                                                 |                  |                           |                 |  |
|                          | SI<br>3. EAR<br>NI<br>4. PIPI<br>5. PIPI<br>6. JOII<br>6. JOII<br>6. JOII<br>7. OWW<br>9.<br>8. ALL<br>BY<br>9. PAII<br>BY | HOWN THUS<br>THQUAKE BR/<br>TPA PAMPHLE<br>E HANGERS A<br>TPA PAMPHLE<br>NG SHALL BE<br>NING OF PIPE<br>TH NFPA PAM<br>NER TO PROV<br>STEM TO PROV<br>STEM TO PROV<br>STEM TO PROV<br>STEM TO PROV<br>STEM TO PROV<br>THING OF PIPE<br>OTHER<br>RING OF PIPE | e & equipment<br>S<br>E & equipment                   | ICH ARE EN<br>PROVIDED IN<br><u>6</u> EDITION.<br>HANGING TO<br><u>6</u> EDITION.<br>E WITH NFPA<br>THREADED &<br><u>2016</u> EDITI<br>HEAT IN AREAS<br>PIPES FROM<br>CES (IF REQUIRED<br>(IF REQUIRED)<br>(IF REQUIRED) | ND TO<br>ACCOR<br>BE IN .<br>PAMPH<br>WELDET<br>ION.<br>S PROTI<br>S PROTI<br>INC BI<br>) TO BI | END<br>DANCI<br>ACCOR<br>LET N<br>D, SHA<br>SCTED<br>E PRO<br>E PRO | : WITH<br>DANCE<br>DANCE<br>ITEF | WITH<br>2016 e<br>IN ACCORI<br>WET PIPE<br>ED<br>RIA | DITION              |                                                                                 | S                |                           |                 |  |
|                          | 1.<br>                                                                                                                     | ALL TH                                                                                                                                                                                                                                                       | READED F                                              | PIPE TO                                                                                                                                                                                                                  |                                                                                                 | SCH                                                                 | S                                |                                                      |                     |                                                                                 |                  |                           |                 |  |
|                          |                                                                                                                            |                                                                                                                                                                                                                                                              |                                                       |                                                                                                                                                                                                                          |                                                                                                 |                                                                     |                                  |                                                      |                     |                                                                                 |                  |                           |                 |  |
|                          |                                                                                                                            | RACT WITH:                                                                                                                                                                                                                                                   | CARE                                                  |                                                                                                                                                                                                                          | гш                                                                                              | <b>C</b> 1                                                          | <u>(ст</u>                       | F M                                                  |                     |                                                                                 |                  |                           |                 |  |
|                          | F F                                                                                                                        | ю вох                                                                                                                                                                                                                                                        | 5299 M/<br>WA 984                                     | 'S 737–                                                                                                                                                                                                                  |                                                                                                 |                                                                     | JI                               | L I¥I                                                |                     |                                                                                 |                  |                           |                 |  |
|                          | (                                                                                                                          | 401 15                                                                                                                                                                                                                                                       | D SAI<br>5th ave<br>.up, wa                           | E SE                                                                                                                                                                                                                     |                                                                                                 | L                                                                   | RC                               |                                                      | 1                   |                                                                                 |                  |                           |                 |  |
|                          |                                                                                                                            |                                                                                                                                                                                                                                                              | PROTE                                                 |                                                                                                                                                                                                                          | -                                                                                               |                                                                     |                                  | tro                                                  | /WW.PA<br>avis.mac  | key@p                                                                           | DTFIR<br>Datrio  | RE.C                      | OM              |  |
|                          |                                                                                                                            | ТАСОМА                                                                                                                                                                                                                                                       | OTH AVEI<br>A, WA 9                                   | 8424                                                                                                                                                                                                                     |                                                                                                 |                                                                     |                                  |                                                      | EL: (25<br>AX: (25  |                                                                                 |                  |                           |                 |  |
|                          | DATE                                                                                                                       | -                                                                                                                                                                                                                                                            | TRAVIS N<br>8/28/                                     | 2024                                                                                                                                                                                                                     |                                                                                                 | SHE<br>0                                                            | ET<br>F <b>1</b>                 | -                                                    | F                   | Ρ                                                                               | _                | 1                         |                 |  |
|                          | JOB                                                                                                                        | NO.                                                                                                                                                                                                                                                          | 12238                                                 | 809                                                                                                                                                                                                                      | 1                                                                                               | υ                                                                   | 1                                |                                                      | Í                   | 1                                                                               |                  | 1                         |                 |  |