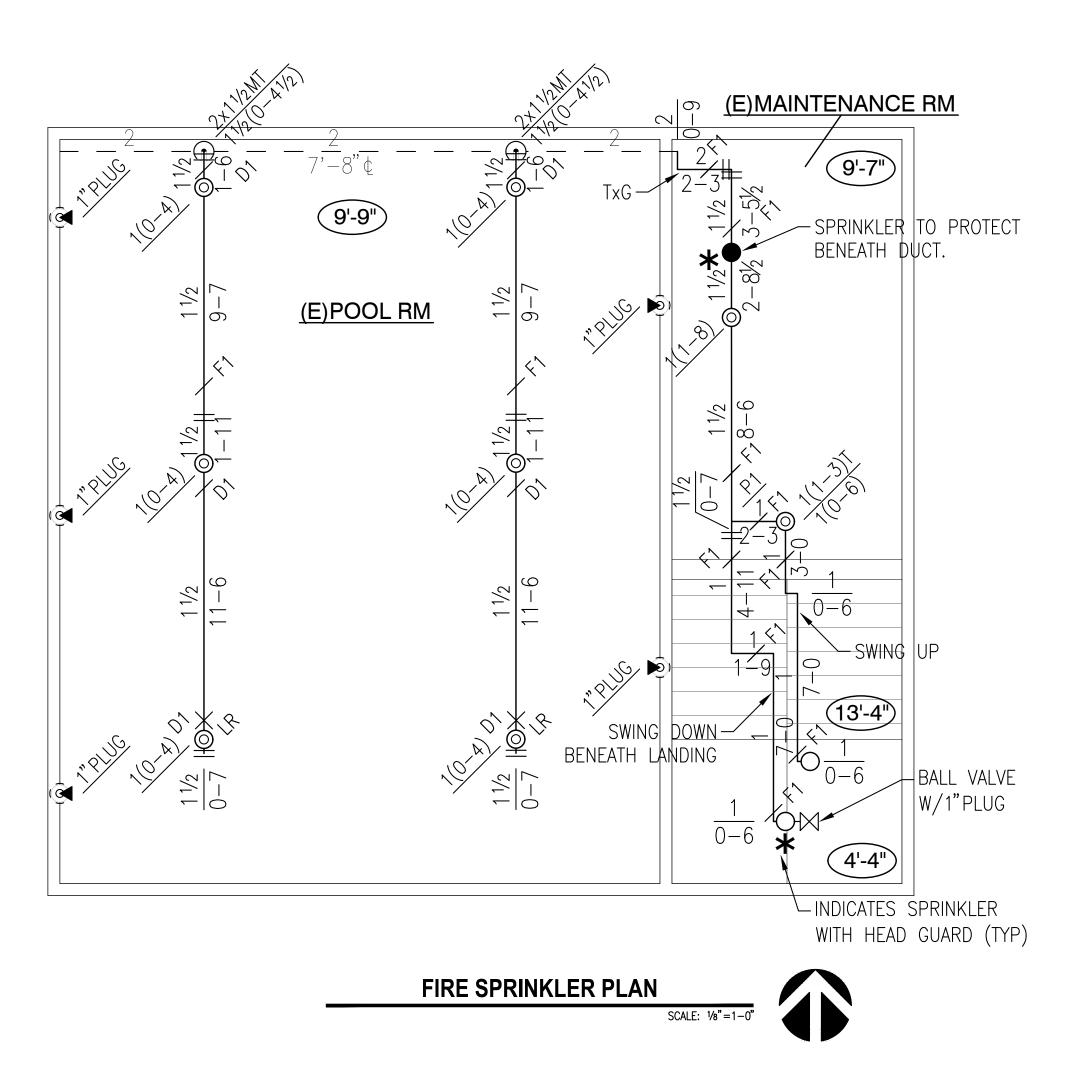

## GENERAL NOTES

1. — — — DENOTES EXISTING FIRE SPRINKLER PIPING.
 2. \_ \_\_\_\_\_ DENOTES NEW FIRE SPRINKLER PIPING.
 3. 

 DENOTES EXISTING FIRE SPRINKLER PENDENT TO REMAIN.
 DENOTES EXISTING FIRE SPRINKLER TO RELOCATE.

## SCOPE OF WORK

REPLACE PIPING IN MAINTENANCE ROOM. INSTALL BRANCHLINES AND PROTECTION AT DECK IN POOL ROOM AND PLUG OFF EXISTING SIDEWALL SPRINKLERS.