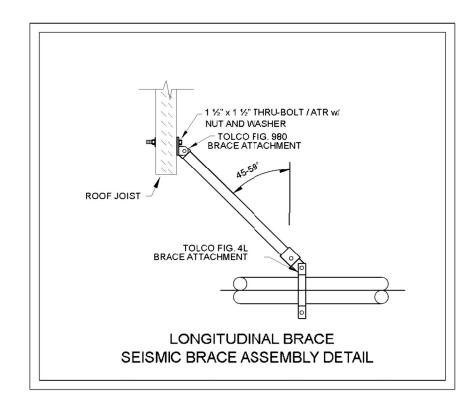

|            | Legend               |     |      | Revisions      |          |              | Sprinkler Legend              |         |       |        |      |
|------------|----------------------|-----|------|----------------|----------|--------------|-------------------------------|---------|-------|--------|------|
| Symbol     | Description          | No. | Date | By Description | Symbol   | Manufacturer | Model / Style FINISH          | K Facto | r NPT | Degree | Qty. |
|            | NEW SPRINKLER PIPING |     |      |                | 0        | VICTAULIC    | V2704 QR UPRIGHT BRASS        | 5.6     | 1/2   | 155    | 51   |
|            | HANGER LOCATION      |     |      |                | •        | VICTAULIC    | V2708 QR RESESSED PENDENT CHR | 5.6     | 1/2   | 155    | 47   |
| <b>←</b> → | 2 WAY EQ. BRACE      |     |      |                | <b>®</b> | VICTAULIC    | V3606 QR DRY PENDENT CHR      | 5.6     | 1     | 155    | 4    |
| +          | 4 WAY EQ. BRACE      |     |      |                |          |              |                               |         |       |        |      |
|            |                      |     |      |                |          |              |                               |         |       |        |      |
|            |                      |     |      |                |          |              |                               |         |       |        |      |
|            | PROJECT TOTAL 1      |     |      |                |          |              | 102                           |         |       |        |      |