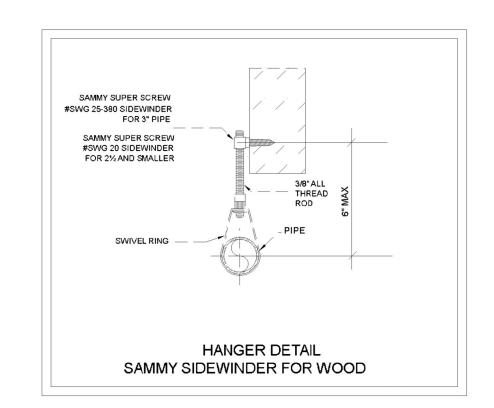

(E) INSULATION -

(E) WOOD TRUSSES





SPRINKLER DETAIL

## PROJECT SCOPE

RETROFIT EXISTING MCDONALD'S WITH NEW WET FIRE SPRINKLER SYSTEM.
RELIANCE SCOPE OF WORK STARTS AT SUPPLY ABOVE GRADE PROVIDED IN
FIRE RISER RM 106. ALL UNDERGROUND WORK IS A PART OF THE SEPARATE PERMIT
AND TO BE PROVIDED BY OTHERS.

## GENERAL NOTES

- 1. ALL DESIGN, INSTALLATION & MATERIALS TO CONFORM TO NFPA 13 & THE CITY OF PUYALLUP REQUIREMENTS.
- 2. SYSTEM TO BE HYDROSTATICALLY TESTED @ 200 PSI FOR 2 HOURS.
- 3. 24-HOUR SUPERVISION TO BE PROVIDED BY OTHERS.
- 4. ALL ELECTRICAL WORK TO BE PROVIDED BY OTHERS.
- 5. PIPE SIZING PER: <u>HYDRAULIC CALCULATIONS</u>
- 6. ALL COMPONENTS OF THIS SYSTEM TO BE U.L. LISTED AND F.M. APPROVED.

## PIPING NOTES

SPRINKLER MAIN TO BE SCHED 10 BLACK STEEL PIPING WITH ORANGE