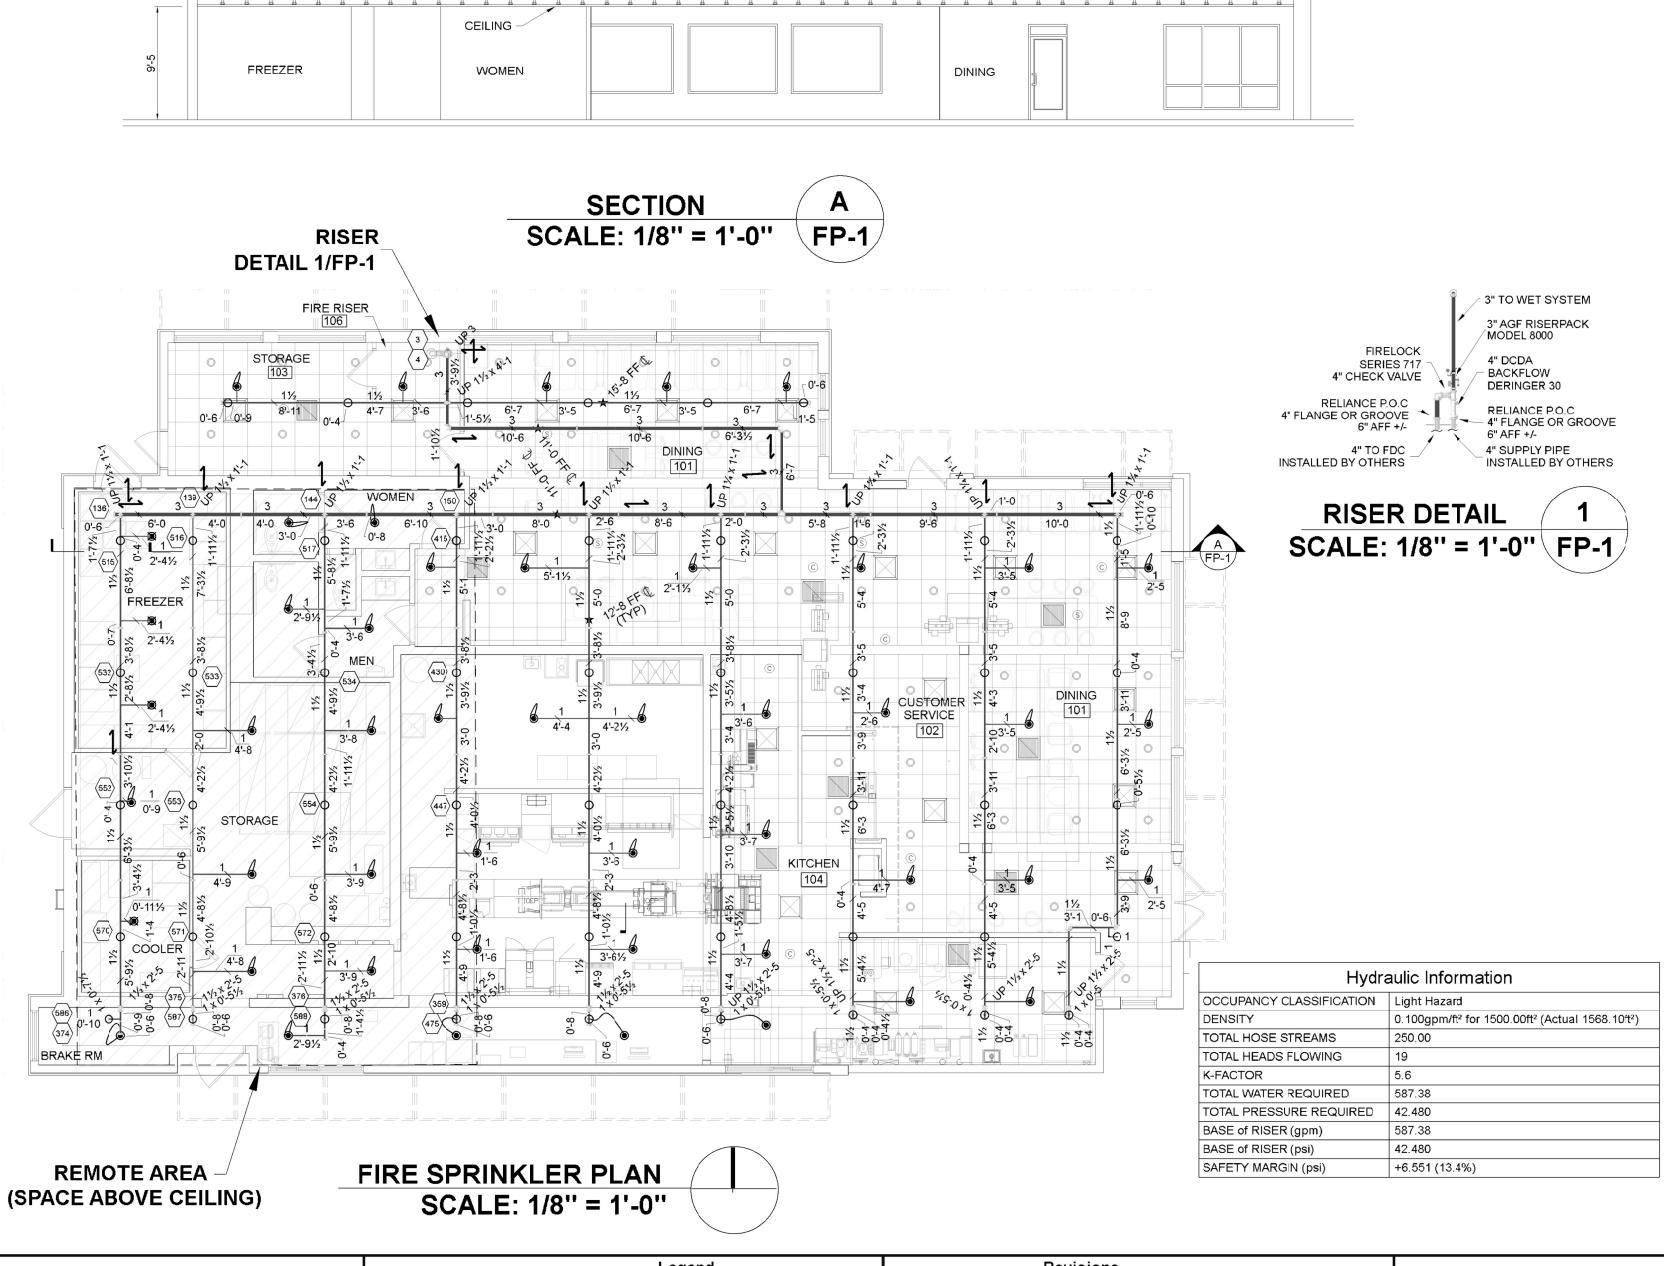

(E) INSULATION -

(E) WOOD TRUSSES

SPRINKLER DETAIL

## PROJECT SCOPE

RETROFIT EXISTING MCDONALD'S WITH NEW WET FIRE SPRINKLER SYSTEM.
RELIANCE SCOPE OF WORK STARTS AT SUPPLY ABOVE GRADE PROVIDED IN
FIRE RISER RM 106. ALL UNDERGROUND WORK IS A PART OF THE SEPARATE PERMIT
AND TO BE PROVIDED BY OTHERS.

## GENERAL NOTES

- 1. ALL DESIGN, INSTALLATION & MATERIALS TO CONFORM TO NFPA 13 & THE CITY OF PUYALLUP REQUIREMENTS.
- 2. SYSTEM TO BE HYDROSTATICALLY TESTED @ 200 PSI FOR 2 HOURS.
- 3. 24-HOUR SUPERVISION TO BE PROVIDED BY OTHERS.
- 4. ALL ELECTRICAL WORK TO BE PROVIDED BY OTHERS.
- 5. PIPE SIZING PER: <u>HYDRAULIC CALCULATIONS</u>
- 6. ALL COMPONENTS OF THIS SYSTEM TO BE U.L. LISTED AND F.M. APPROVED.

## PIPING NOTES

SPRINKLER MAIN TO BE SCHED 10 BLACK STEEL PIPING WITH ORANGE GROOVED FITTINGS, MECHANICAL TEES AND COUPLINGS.

SPRINKLER BRANCH LINES TO BE SCHED 10 BLACK STEEL PIPING WITH ORANGE GROOVED FITTINGS AND SCHED 40 BLACK STEEL PIPING WITH BLACK THREADED FITTINGS.

|            | Legend               |     |      | Revisions      |          |              | Sprinkler Legend              |         |       |        |      |
|------------|----------------------|-----|------|----------------|----------|--------------|-------------------------------|---------|-------|--------|------|
| Symbol     | Description          | No. | Date | By Description | Symbol   | Manufacturer | Model / Style FINISH          | K Facto | r NPT | Degree | Qty. |
|            | NEW SPRINKLER PIPING |     |      |                | 0        | VICTAULIC    | V2704 QR UPRIGHT BRASS        | 5.6     | 1/2   | 155    | 51   |
|            | HANGER LOCATION      |     |      |                | •        | VICTAULIC    | V2708 QR RESESSED PENDENT CHR | 5.6     | 1/2   | 155    | 47   |
| <b>←</b> → | 2 WAY EQ. BRACE      |     |      |                | <b>®</b> | VICTAULIC    | V3606 QR DRY PENDENT CHR      | 5.6     | 1     | 155    | 4    |
| +          | 4 WAY EQ. BRACE      |     |      |                |          |              |                               |         |       |        |      |
|            |                      |     |      |                |          |              |                               |         |       |        |      |
|            |                      |     |      |                |          |              |                               |         |       |        |      |
|            | PROJECT TOTAL 1      |     |      |                |          |              | 102                           |         |       |        |      |