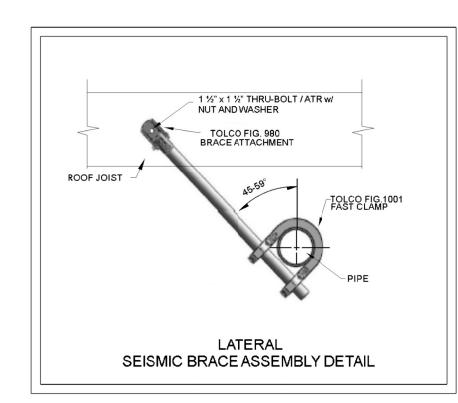

|            | Legend               |     |      | Revisions      |          |              | Sprinkler Legend              |         |       |        |      |
|------------|----------------------|-----|------|----------------|----------|--------------|-------------------------------|---------|-------|--------|------|
| Symbol     | Description          | No. | Date | By Description | Symbol   | Manufacturer | Model / Style FINISH          | K Facto | r NPT | Degree | Qty. |
|            | NEW SPRINKLER PIPING |     |      |                | 0        | VICTAULIC    | V2704 QR UPRIGHT BRASS        | 5.6     | 1/2   | 155    | 51   |
|            | HANGER LOCATION      |     |      |                | •        | VICTAULIC    | V2708 QR RESESSED PENDENT CHR | 5.6     | 1/2   | 155    | 47   |
| <b>←</b> → | 2 WAY EQ. BRACE      |     |      |                | <b>®</b> | VICTAULIC    | V3606 QR DRY PENDENT CHR      | 5.6     | 1     | 155    | 4    |
| +          | 4 WAY EQ. BRACE      |     |      |                |          |              |                               |         |       |        |      |
|            |                      |     |      |                |          |              |                               |         |       |        |      |
|            |                      |     |      |                |          |              |                               |         |       |        |      |
|            | PROJECT TOTAL 1      |     |      |                |          |              | 102                           |         |       |        |      |