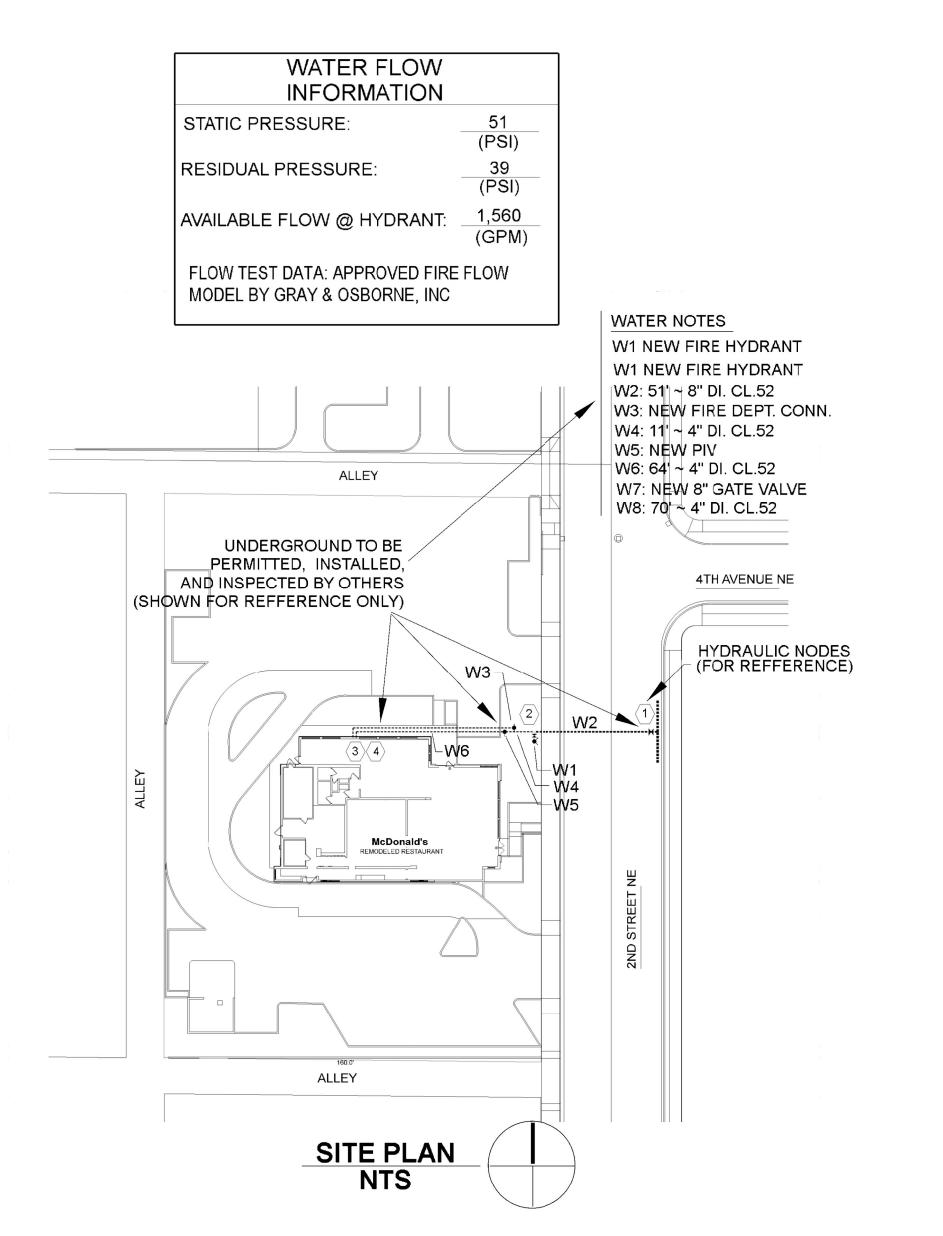

## PROJECT SCOPE

RETROFIT EXISTING MCDONALD'S WITH NEW WET FIRE SPRINKLER SYSTEM.
RELIANCE SCOPE OF WORK STARTS AT SUPPLY ABOVE GRADE PROVIDED IN
FIRE RISER RM 106. ALL UNDERGROUND WORK IS A PART OF THE SEPARATE PERMIT
AND TO BE PROVIDED BY OTHERS.

Reliance Fire Protection, Inc.
8168 304th Ave. SE P.O. Box 428
Preston, Wa. 98050-0428
Tel: (206) 682-6636 Fax: (206) 682-6744 Email: Oleg@reliancefire.com

MCDONALDS PUYALLUP REMODEL

304 2nd STREET NE PUYALLUP, WA 98372