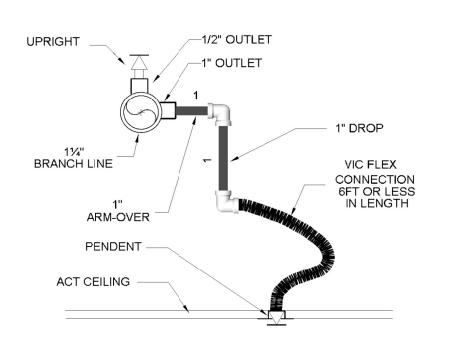

## PIPING NOTES

SPRINKLER MAIN TO BE SCHED 10 BLACK STEEL PIPING WITH ORANGE GROOVED FITTINGS, MECHANICAL TEES AND COUPLINGS.

SPRINKLER BRANCH LINES TO BE SCHED 10 BLACK STEEL PIPING WITH ORANGE GROOVED FITTINGS AND SCHED 40 BLACK STEEL PIPING WITH BLACK THREADED FITTINGS.