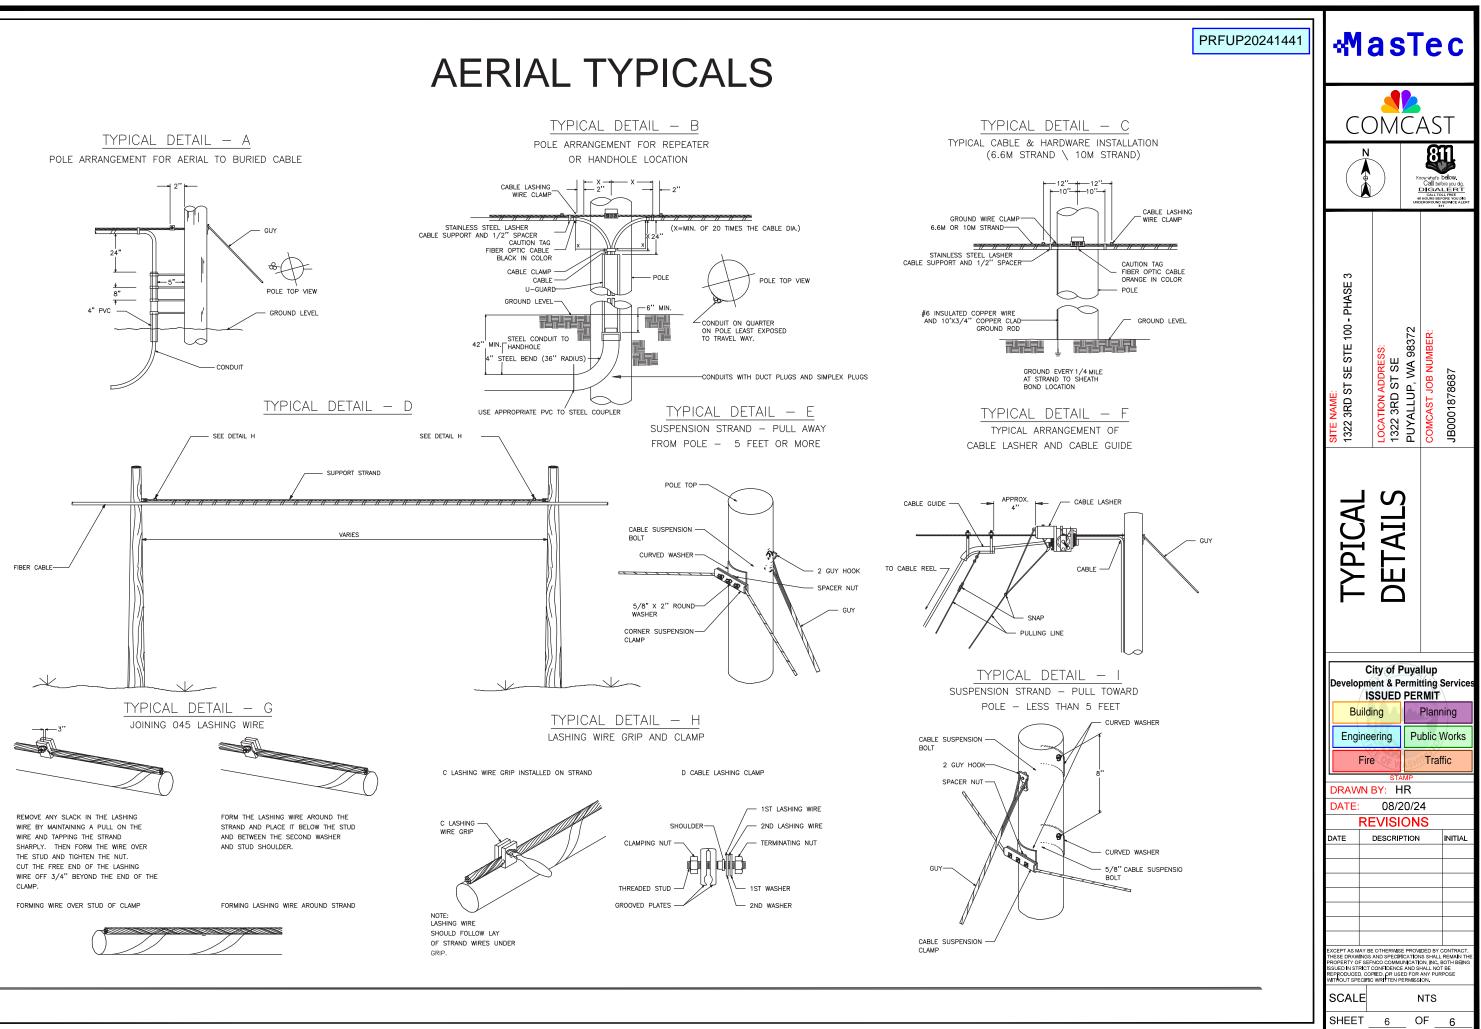

## PRFUP20241441

| <b>⊪as</b> Tec                                                                                                                                                                         |                                            |                                                      |                                                                      |                                                                                                 |  |
|----------------------------------------------------------------------------------------------------------------------------------------------------------------------------------------|--------------------------------------------|------------------------------------------------------|----------------------------------------------------------------------|-------------------------------------------------------------------------------------------------|--|
| COMCAST                                                                                                                                                                                |                                            |                                                      |                                                                      |                                                                                                 |  |
|                                                                                                                                                                                        |                                            | Kr<br>                                               | tow what's<br>Call be<br>Call be<br>CALL T<br>S HOURS HI<br>LERGROUN | below.<br>efore you dig.<br><u>LERT</u><br>oult PREE<br>FORME YOU DOG<br>D BERWICE ALERT<br>BIT |  |
| SITE NAME:<br>1322 3RD ST SE STE 100 - PHASE 3                                                                                                                                         | LOCATION ADDRESS:<br>1322 3RD ST SE        | PUYALLUP, WA 98372                                   | COMCAST JOB NUMBER:                                                  | JB0001878687                                                                                    |  |
| GENERAL                                                                                                                                                                                | NOTES                                      |                                                      |                                                                      |                                                                                                 |  |
| City of Puyallup<br>Development & Permitting Services<br>ISSUED PERMIT<br>Building Planning<br>Engineering Public Works<br>Fire Traffic<br>DRAWN BY: HR<br>DATE: 08/20/24<br>REVISIONS |                                            |                                                      |                                                                      |                                                                                                 |  |
| DATE                                                                                                                                                                                   | EFNCO COMM<br>T CONFIDENC<br>COPIED, OR US | E PROVI<br>ICATION<br>UNICATIK<br>E AND SI<br>ED FOR | ON, INC.<br>HALL NO<br>ANY PU                                        | CONTRACT,<br>L REMAIN THE<br>BOTH BEING<br>IT BE                                                |  |
| SCALE<br>SHEET                                                                                                                                                                         | FIC WRITTEN F                              | PERMISS<br>N/<br>N/                                  | A<br>A                                                               | 6                                                                                               |  |