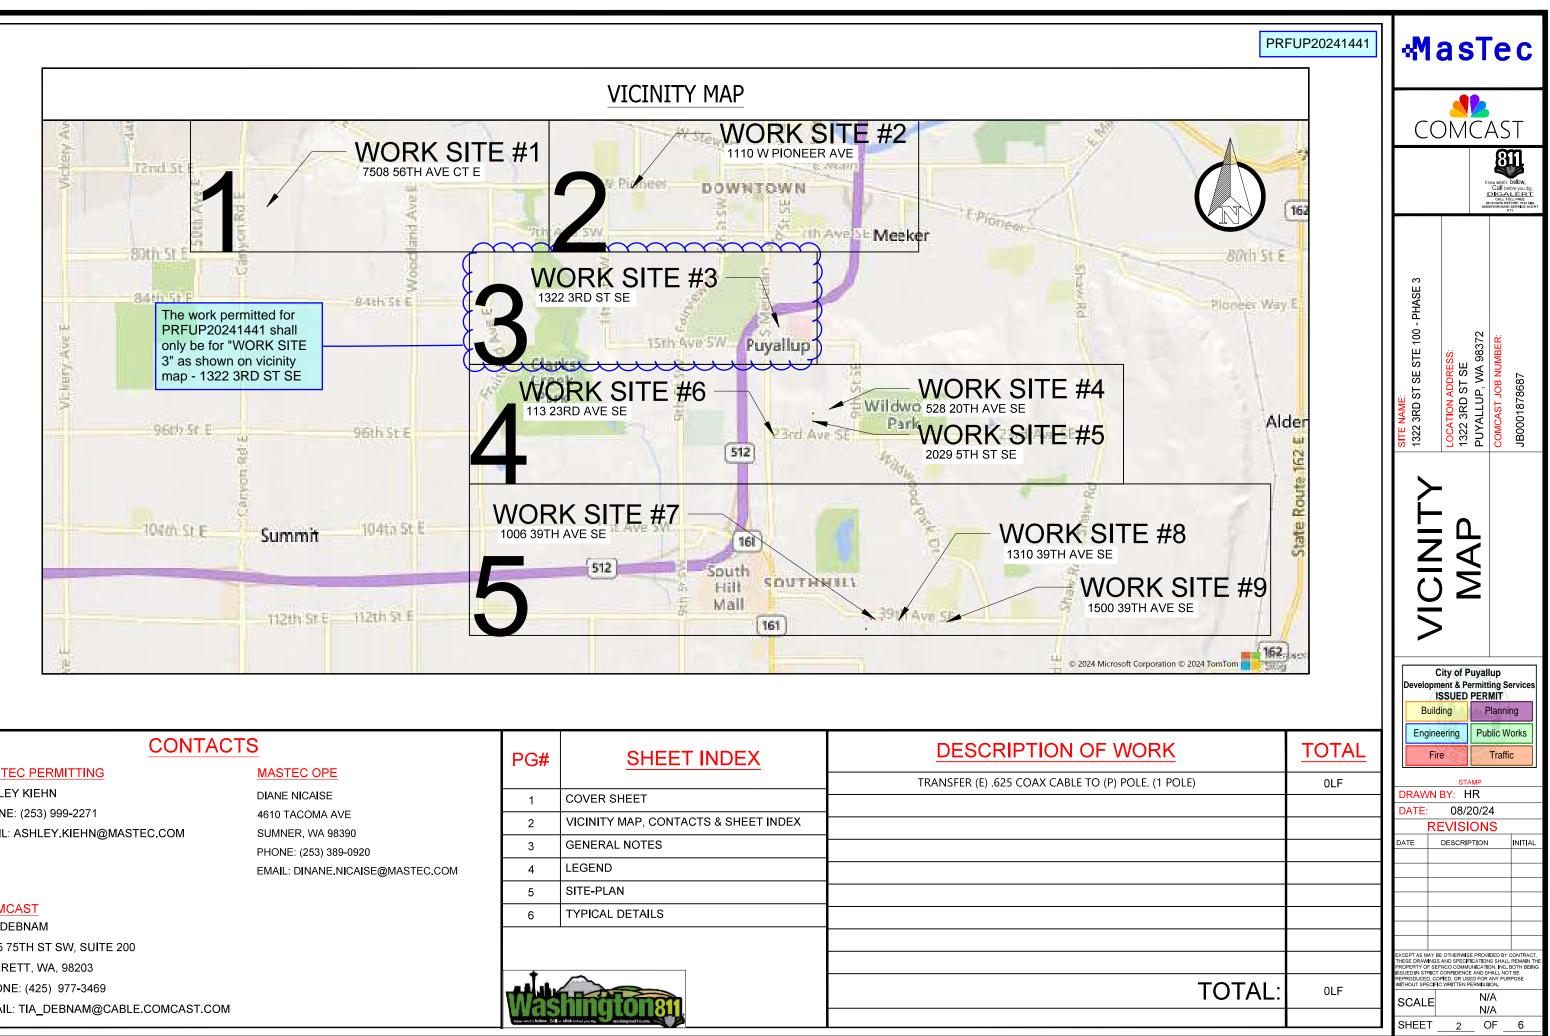

## 1322 3RD ST SE, PUYALLUP, WA 98372 JB0001878687

PROPOSED AERIAL COAX INSTALLATION

| CONTACTS                            |                                           | PG#    | SHEET INDEX                          | DESCRIPTION OF W                       |
|-------------------------------------|-------------------------------------------|--------|--------------------------------------|----------------------------------------|
| MASTEC PERMITTING                   | MASTEC OPE                                | FG#    |                                      | TRANSFER (E) .625 COAX CABLE TO (P) PO |
| ASHLEY KIEHN                        | DIANE NICAISE                             | 1      | COVER SHEET                          |                                        |
| PHONE: (253) 999-2271               |                                           | 2      | VICINITY MAP, CONTACTS & SHEET INDEX |                                        |
| EMAIL: ASHLEY.KIEHN@MASTEC.COM      | SUMNER, WA 98390<br>PHONE: (253) 389-0920 | 3      | GENERAL NOTES                        |                                        |
|                                     | EMAIL: DINANE.NICAISE@MASTEC.COM          | 4      | LEGEND                               |                                        |
|                                     |                                           | 5      | SITE-PLAN                            |                                        |
| COMCAST<br>TIA DEBNAM               |                                           | 6      | TYPICAL DETAILS                      | ·                                      |
| 1525 75TH ST SW, SUITE 200          |                                           |        |                                      |                                        |
| EVERETT, WA, 98203                  |                                           | -      | -                                    |                                        |
| PHONE: (425) 977-3469               |                                           | -44/16 |                                      |                                        |
| EMAIL: TIA_DEBNAM@CABLE.COMCAST.COM |                                           | was    | shington <mark>811</mark> .          |                                        |