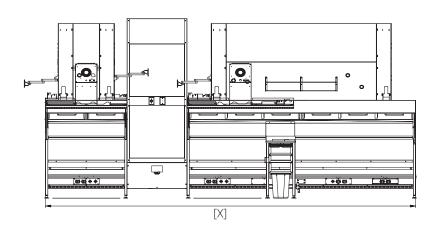

# HD GRILL WALL HOOD STATIONS

#### FRONT VIEW

## **DIMENSIONS**

| P/N                                                                                                                                                              | Width     | Depth    | Height    |
|------------------------------------------------------------------------------------------------------------------------------------------------------------------|-----------|----------|-----------|
|                                                                                                                                                                  | mm (in)   | mm (in)  | mm (in)   |
| FS01703, FS02074, FS01952, FS01712, FS01981, FS01955                                                                                                             | 4629.7 mm | 839.0 mm | 2718.9 mm |
|                                                                                                                                                                  | 182.27"   | 33.00"   | 107.04"   |
| FS01649, FS01679, FS01680, FS01681, FS01682, FS01683, FS01684, FS01685, FS01686, FS01736, FS01831, FS01832, FS01833, FS01834, FS02007, FS02008, FS02080, FS02084 | 5016.5 mm | 839.0 mm | 2718.9 mm |
|                                                                                                                                                                  | 197.50"   | 33.00"   | 107.04"   |
| FS01984                                                                                                                                                          | 6042.6 mm | 839.0 mm | 2718.9 mm |
|                                                                                                                                                                  | 237.90"   | 33.00"   | 107.04"   |