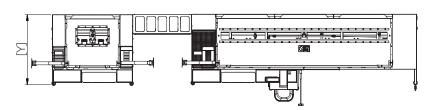

# HD GRILL WALL HOOD STATIONS

#### **TOP VIEW**

## **DIMENSIONS**

| P/N                                                                                                                                                              | Width     | Depth    | Height    |
|------------------------------------------------------------------------------------------------------------------------------------------------------------------|-----------|----------|-----------|
|                                                                                                                                                                  | mm (in)   | mm (in)  | mm (in)   |
| FS01703, FS02074, FS01952, FS01712, FS01981, FS01955                                                                                                             | 4629.7 mm | 839.0 mm | 2718.9 mm |
|                                                                                                                                                                  | 182.27"   | 33.00"   | 107.04"   |
| FS01649, FS01679, FS01680, FS01681, FS01682, FS01683, FS01684, FS01685, FS01686, FS01736, FS01831, FS01832, FS01833, FS01834, FS02007, FS02008, FS02080, FS02084 | 5016.5 mm | 839.0 mm | 2718.9 mm |
|                                                                                                                                                                  | 197.50"   | 33.00"   | 107.04"   |
| FS01984                                                                                                                                                          | 6042.6 mm | 839.0 mm | 2718.9 mm |
|                                                                                                                                                                  | 237.90"   | 33.00"   | 107.04"   |