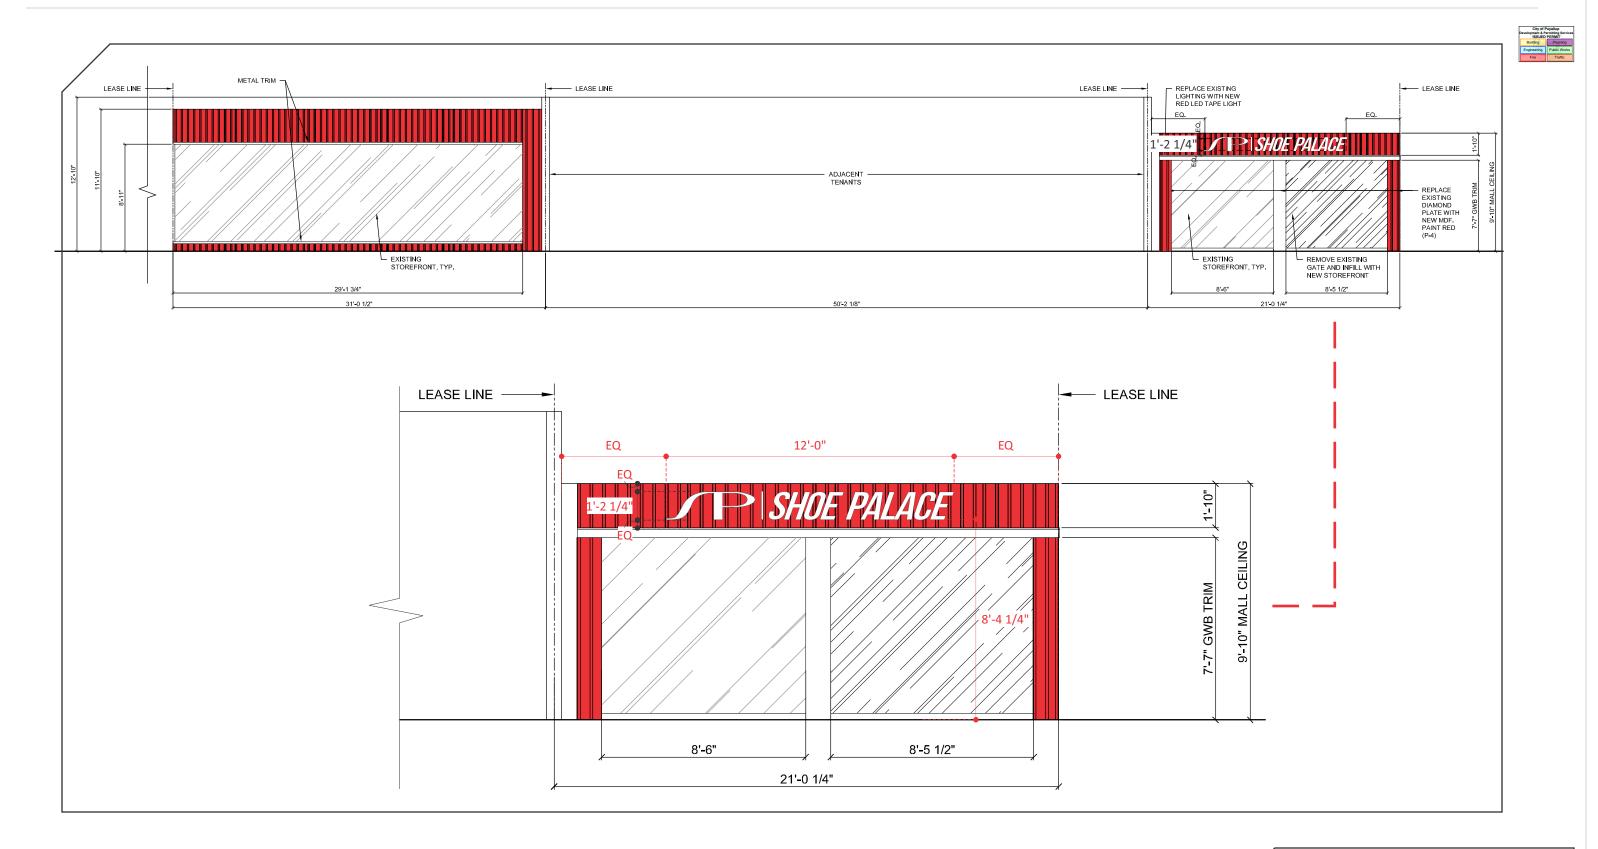

## STOREFRONT ELEVATION: SIGN A

SCALE: 1/4" = 1'

**PROJECT INFO:** SHOE PALACE SOUTH HILL MALL Space 410 & 420 3500 S Meridian Puyallup, WA 98373

Account Manager: Designer: G. Verduzco

**Project Manager:** J. Palomino

## STOREFRONT ELEVATION: SIGN B

SCALE: 1/4" = 1'

13158 ARCTIC CIR.
SANTA FE SPRINGS
CALIFORNIA 90670
PH: (562) 436-5188
www.TDISIGNS.com 13158 ARCTIC CIR. SANTA FE SPRINGS CALIFORNIA 90670 PH: (562) 436-5188