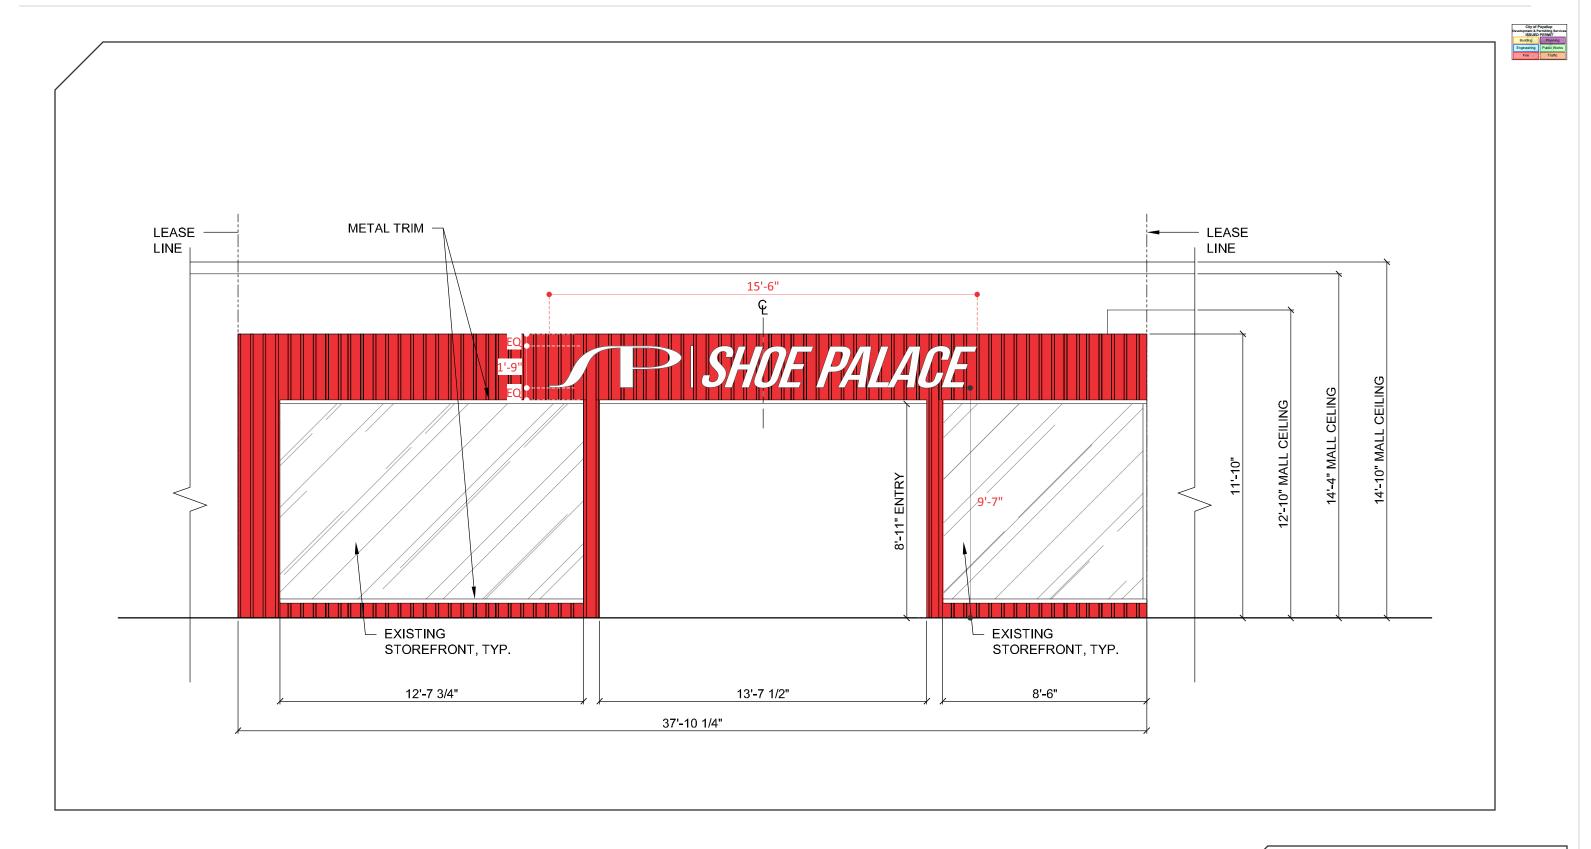

### **SCOPE OF WORK**

SIGN A: Manufacture and install (1) New Face-Lit Channel Letter Sign on Storefront Elevation SIGN B: Manufacture and install (1) New Face-Lit Channel Letter Sign on Storefront Elevation

## STOREFRONT ELEVATION: SIGN A

SCALE: 1/4" = 1'

**PROJECT INFO:** SHOE PALACE SOUTH HILL MALL Space 410 & 420 3500 S Meridian Puyallup, WA 98373

Account Manager: Designer: G. Verduzco

**Project Manager:** J. Palomino