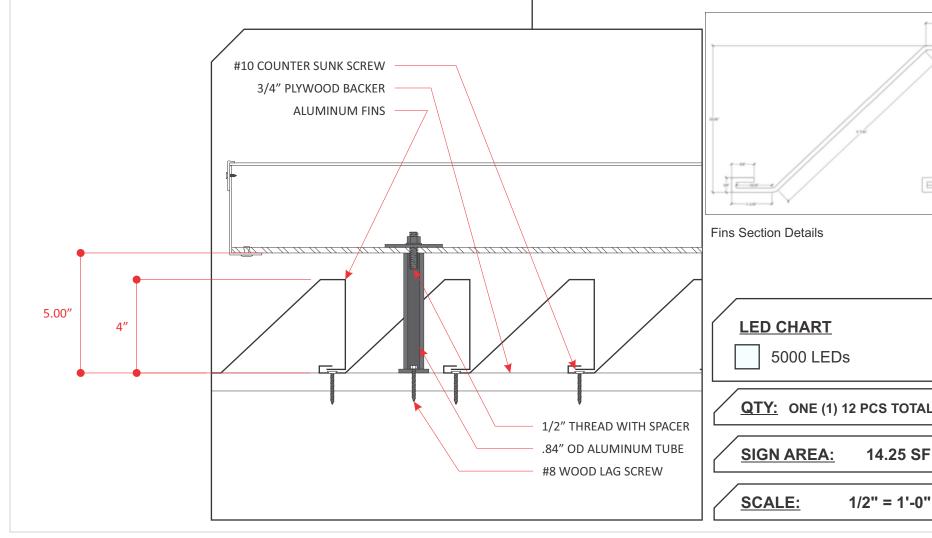

# **MATERIALS: CHANNEL LETTERS**

RETURNS: .040" Alum. - 4" deep painted black.

**PROJECT INFO:** SHOE PALACE SOUTH HILL MALL Space 410 & 420 3500 S Meridian Puyallup, WA 98373

Account Manager: Designer: G. Verduzco

1/2" = 1'-0"

14.25 SF

5000 LEDs

**Project Manager:** J. Palomino

**Approval:** 