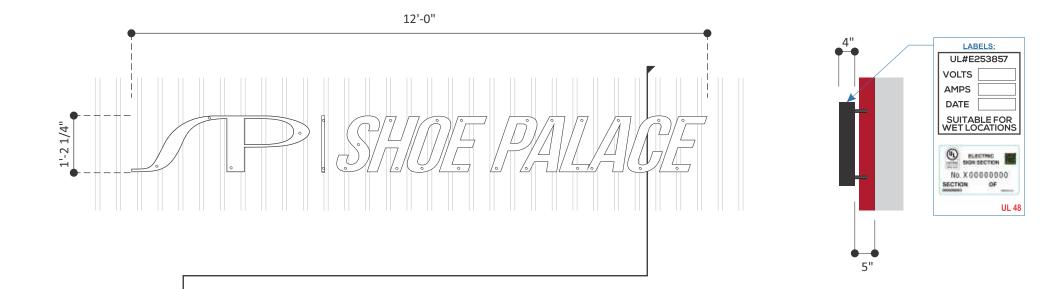

## **FACE-LIT CHANNEL LETTERS: SIGN B**

FACE: White Acrylic w/ 1 1/2" Black Trim Cap.

BACKS: 3mm Dibond (ACM)

LED: 5000k White LED modules front face

lighting