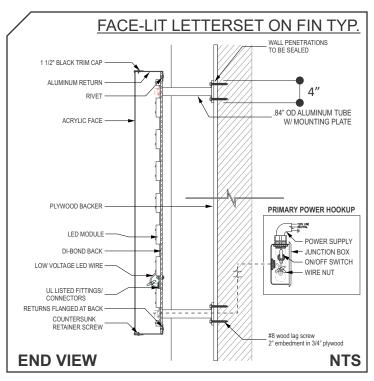

## **FACE-LIT CHANNEL LETTERS: SIGN B**

FACE: White Acrylic w/ 1 1/2" Black Trim Cap.

BACKS: 3mm Dibond (ACM)

LED: 5000k White LED modules front face

lighting

# **MATERIALS: CHANNEL LETTERS**

RETURNS: .040" Alum. - 4" deep painted black.

## **COLOR SCHEDULE**

Milky White

H. Schneider

Black Returns

13158 ARCTIC CIR. SANTA FE SPRINGS CALIFORNIA 90670 PH: (562) 436-5188 www.TDIŚIGNS.com

THIS DESIGN IS THE PROPERTY OF TDI SIGNS INC. IT IS NOT TO BE SHOWN TO ANYONE OUTSIDE OF YOUR ORGANIZATION, REPRODUCED, OR COPIED IN ANY FASHION WITHOUT THE WRITTEN AUTHORIZATION OF TDI SIGNS INC. COLORS DEPICTED ARE A GRAPHIC REPRESENTATION, REFER TO CALLOUTS FOR ACTUAL COLORS TO BE USED.