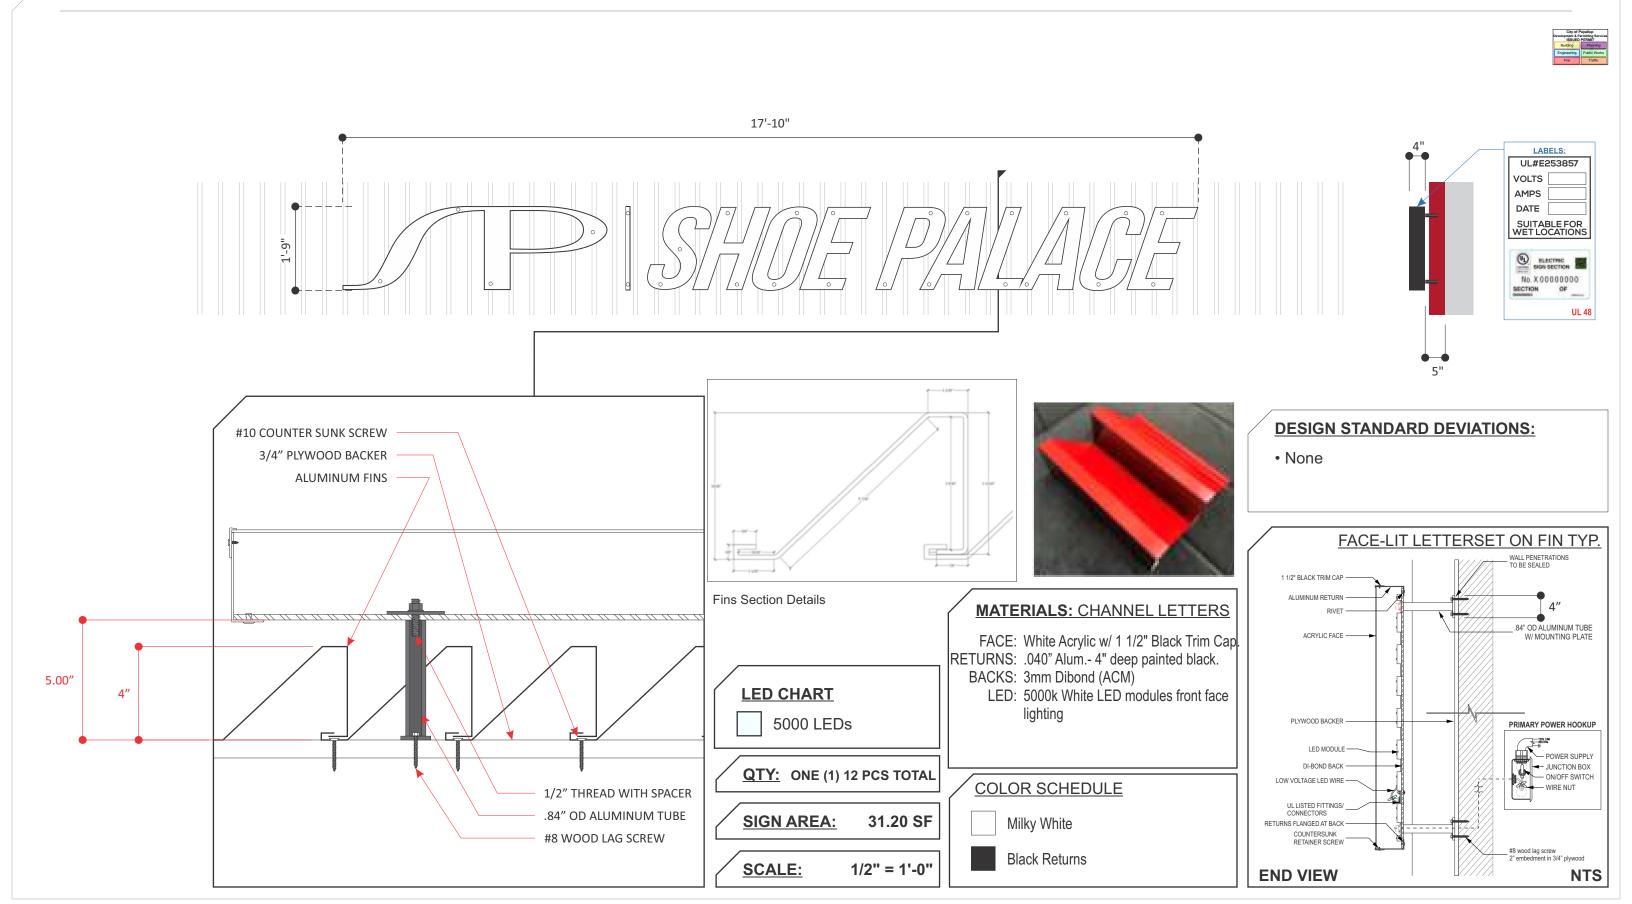

## **FACE-LIT CHANNEL LETTERS: SIGN A**

13158 ARCTIC CIR. SANTA FE SPRINGS CALIFORNIA 90670 PH: (562) 436-5188 www.TDISIGNS.com

THIS DESIGN IS THE PROPERTY OF TDI SIGNS INC. IT IS NOT TO BE SHOWN TO ANYONE OUTSIDE OF YOUR ORGANIZATION, REPRODUCED, OR COPIED IN ANY FASHION WITHOUT THE WRITTEN AUTHORIZATION OF TDI SIGNS INC. COLORS DEPICTED ARE A GRAPHIC REPRESENTATION, REFER TO CALLOUTS FOR ACTUAL COLORS TO BE USED.

## **FACE-LIT CHANNEL LETTERS: SIGN B**

FACE: White Acrylic w/ 1 1/2" Black Trim Cap.

BACKS: 3mm Dibond (ACM)

LED: 5000k White LED modules front face

lighting

# **MATERIALS: CHANNEL LETTERS**

RETURNS: .040" Alum. - 4" deep painted black.

## **COLOR SCHEDULE**

Milky White

H. Schneider

Black Returns

13158 ARCTIC CIR. SANTA FE SPRINGS CALIFORNIA 90670 PH: (562) 436-5188 www.TDIŚIGNS.com

THIS DESIGN IS THE PROPERTY OF TDI SIGNS INC. IT IS NOT TO BE SHOWN TO ANYONE OUTSIDE OF YOUR ORGANIZATION, REPRODUCED, OR COPIED IN ANY FASHION WITHOUT THE WRITTEN AUTHORIZATION OF TDI SIGNS INC. COLORS DEPICTED ARE A GRAPHIC REPRESENTATION, REFER TO CALLOUTS FOR ACTUAL COLORS TO BE USED.