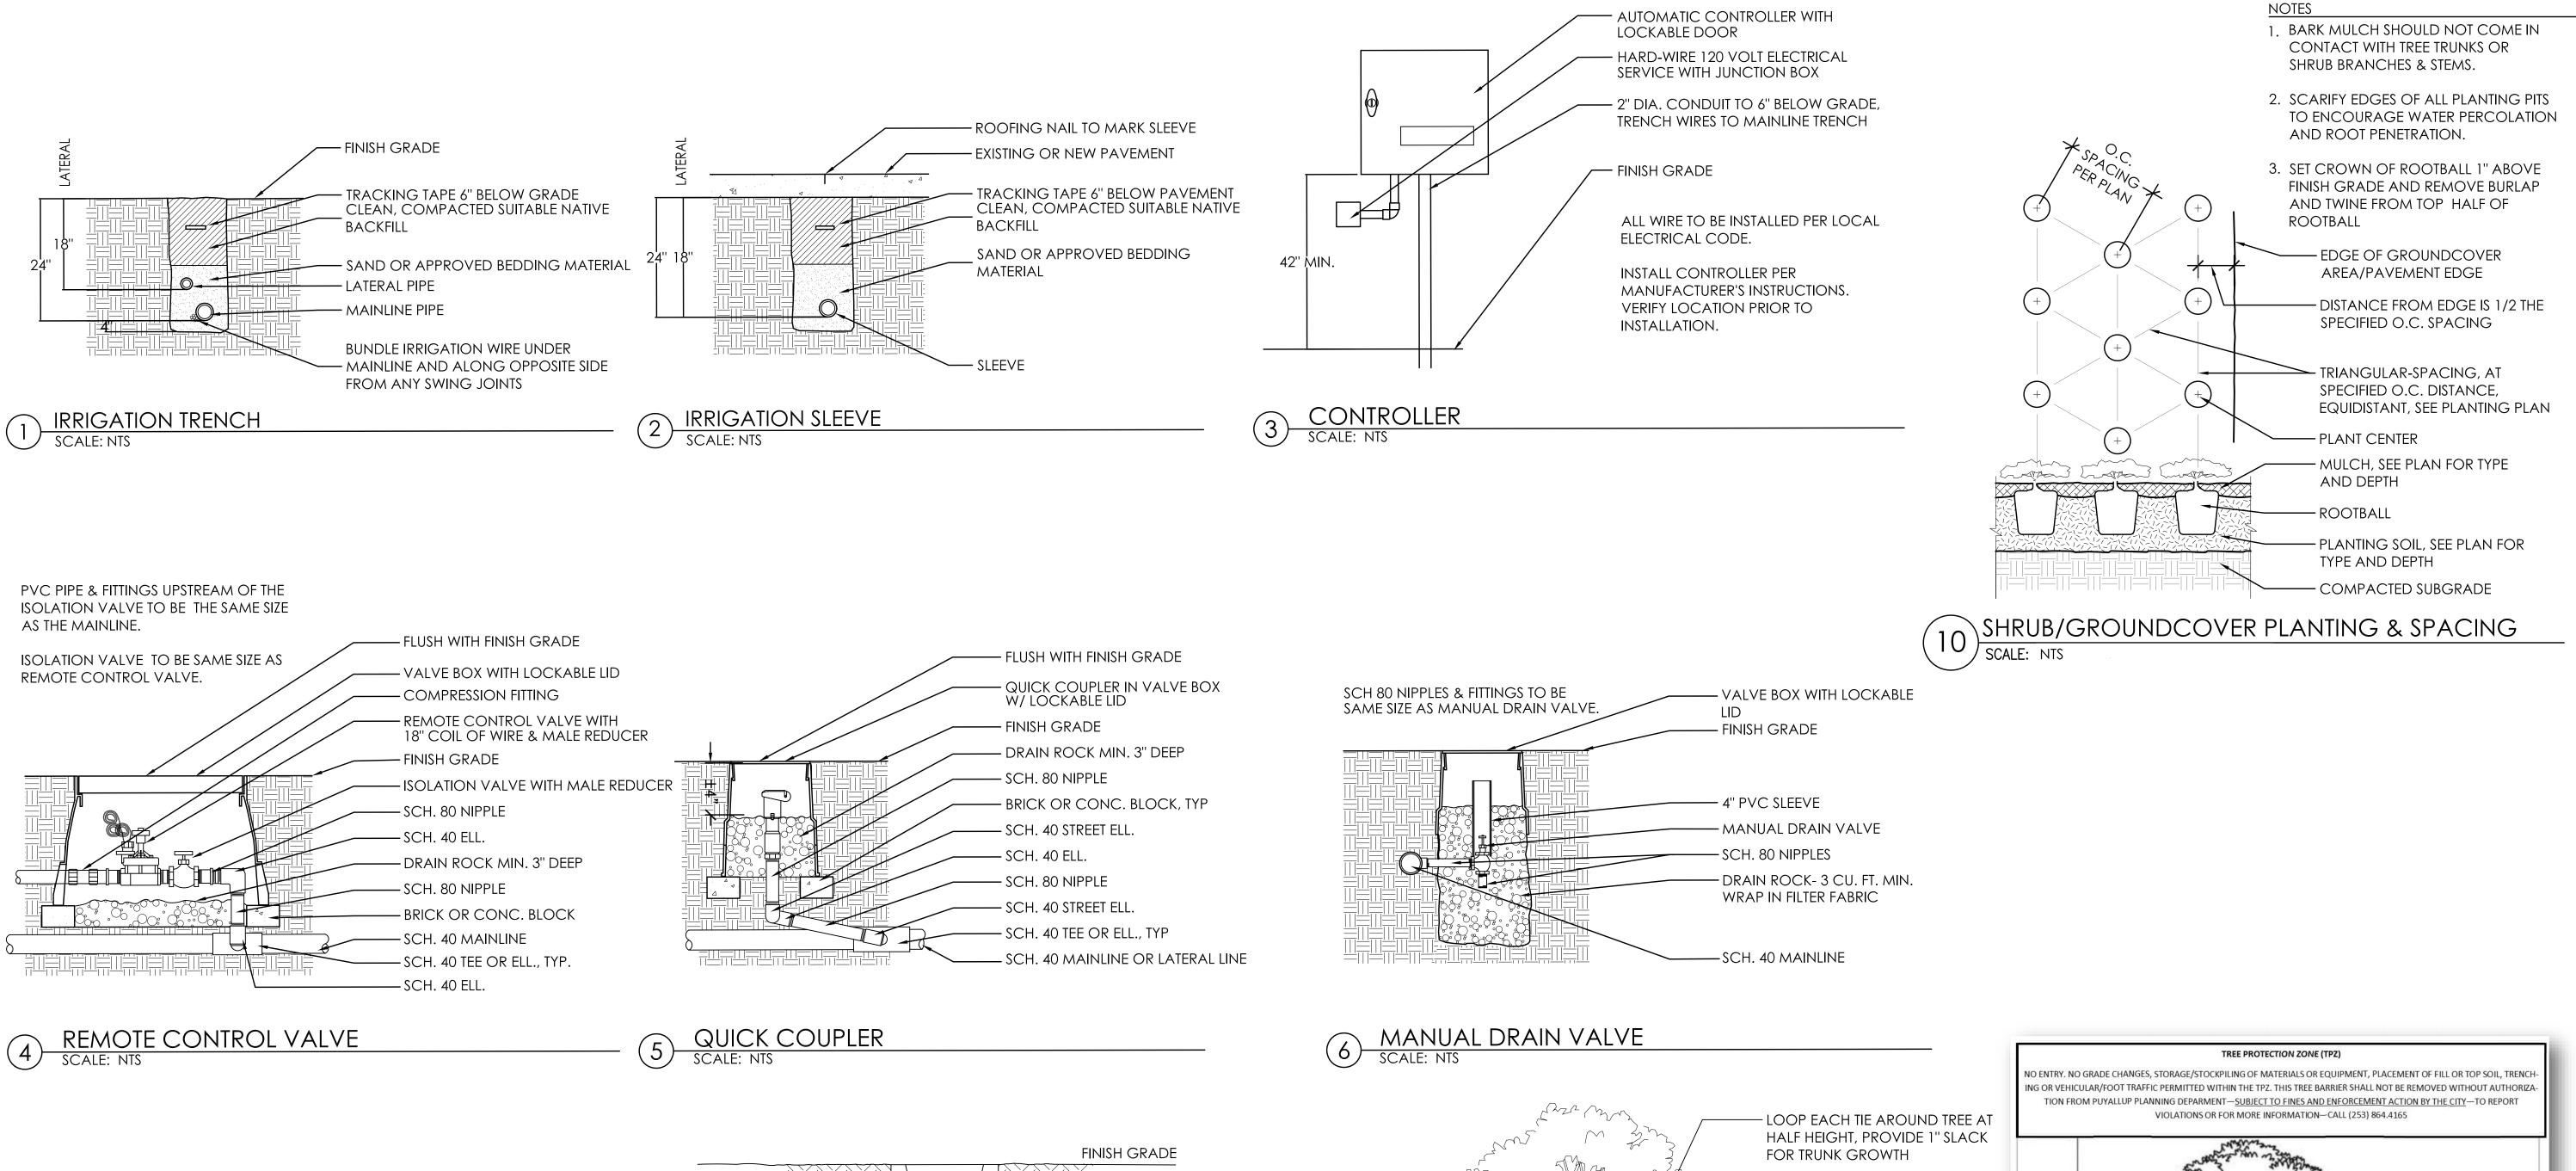

C MILLER HAYASHI ARCHITECTS 1904

SCALE: 1" = 1'-0"

'CHAINLOCK' OR EQUAL TREE TIE MATERIAL (1" WIDTH), NAIL OR STAPLE TIE TO STAKE TO HOLD STAKE VERTICAL

2''x2''x8' WOOD STAKE, KEEP CLEAR OF ROOTBALL

- SET CROWN OF ROOTBALL 1" ABOVE FINISH GRADE AND REMOVE 1/2 BURLAP AND ALL STRAPS FROM ROOTBALL

MULCH, SEE PLANS FOR TYPE AND DEPTH - FINISH GRADE

PLANTING SOIL, SIM TO CONIFEROUS TREE DETAIL

- ROUGHEN SIDES OF PLANTING HOLE

- COMPACTED SUBGRADE

AUTOMATIC CONTROLLER WITH