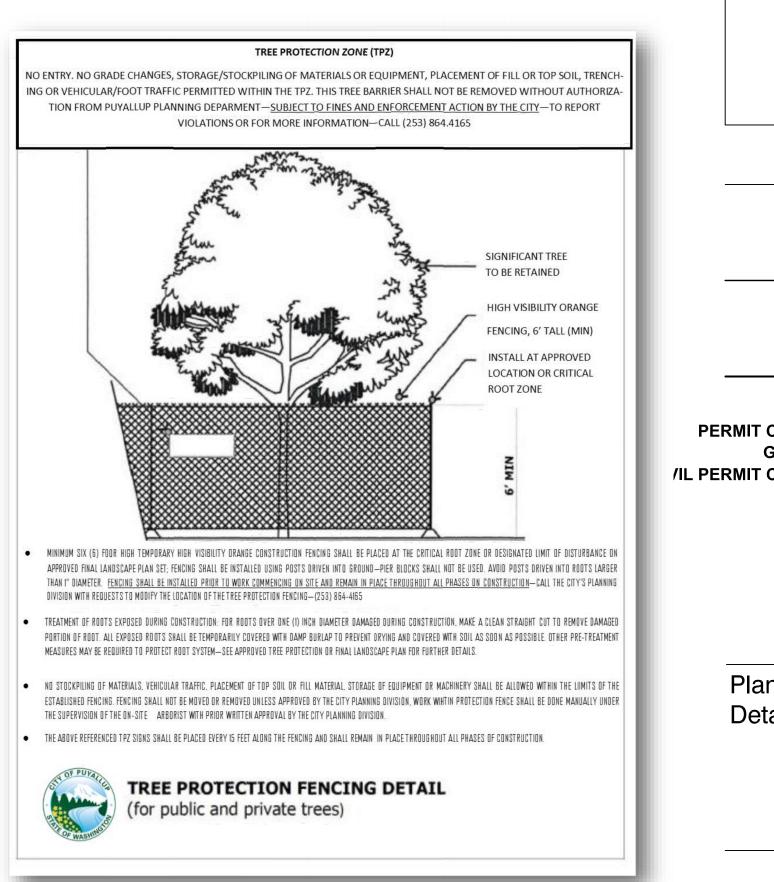

P CLEAR OF ROOTBALL

- SET CROWN OF ROOTBALL 1" ABOVE FINISH GRADE AND REMOVE 1/2 BURLAP AND ALL STRAPS FROM ROOTBALL

MULCH, SEE PLANS FOR TYPE AND DEPTH - FINISH GRADE

PLANTING SOIL, SIM TO CONIFEROUS TREE DETAIL

- ROUGHEN SIDES OF PLANTING HOLE

- COMPACTED SUBGRADE

AUTOMATIC CONTROLLER WITH

# CHC Puyallup Cannery

201 W Main Puyallup WA 98371

Miller HayashiArchitects 118 North 35th St. Suite 200 Seattle, Washington 98103 Tel: 206 634 0177 Fax: 206 634 0167

ARCHITECT'S STAMP

#### City of Puyallup Development & Permitting Services ISSUED PERMIT Building Planning Engineering Public Works Fire Traffic CONSULTANT

### Karen Kiest

Landscape Architects

111 west john street suite 306 seattle washington 98119 206 323 6032 www.kk-la.com

CONSULTANT'S STAMP



BUILDING DEPARTMENT STAMP



PHASE

# **GMP SET**

DATE

## 02/08/2023

REVISIONS

| Description       | Date       |
|-------------------|------------|
| PERMIT CORR. 2    | 02/06/2023 |
| GMP SET           | 02/08/2023 |
| IL PERMIT CORR. 2 | 03/27/2023 |

| SHEET | TITLE |
|-------|-------|

Planting and Irrigation Details

| SHEET | T NO |
|-------|------|