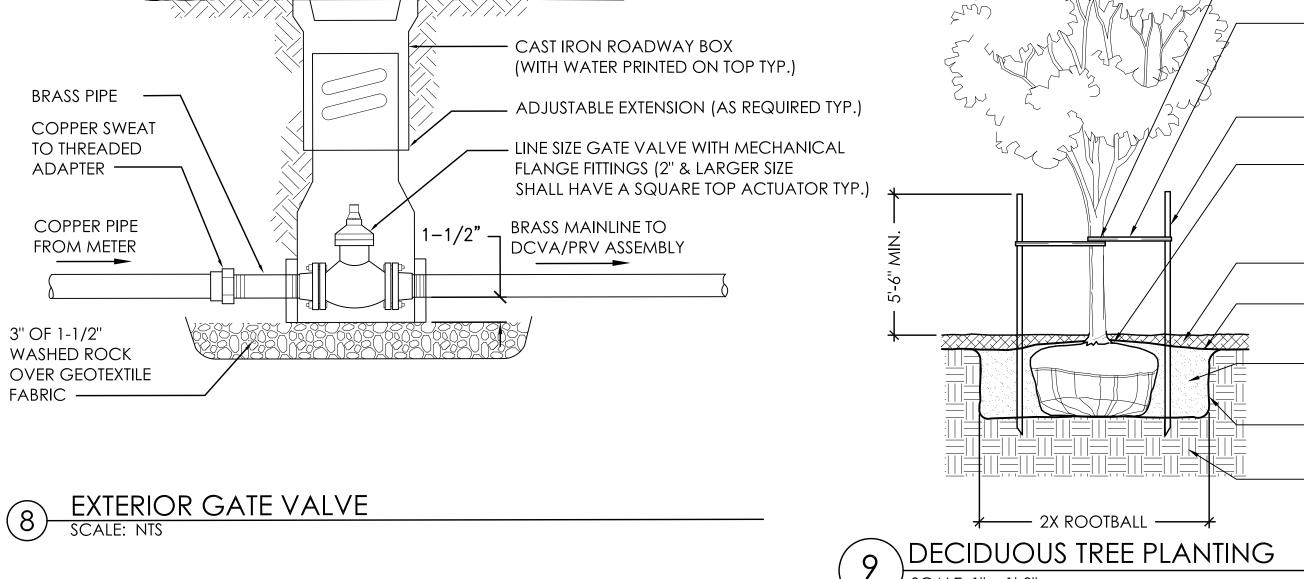

| 3)<br>t<br>PHASE                                                                             |

C MILLER HAYASHI ARCHITECTS 1904







SCALE: 1" = 1'-0"



'CHAINLOCK' OR EQUAL TREE TIE MATERIAL (1" WIDTH), NAIL OR STAPLE TIE TO STAKE TO HOLD STAKE VERTICAL

2''x2''x8' WOOD STAKE, KEEP CLEAR OF ROOTBALL

- SET CROWN OF ROOTBALL 1" ABOVE FINISH GRADE AND REMOVE 1/2 BURLAP AND ALL STRAPS FROM ROOTBALL

MULCH, SEE PLANS FOR TYPE AND DEPTH - FINISH GRADE

PLANTING SOIL, SIM TO CONIFEROUS TREE DETAIL

- ROUGHEN SIDES OF PLANTING HOLE

- COMPACTED SUBGRADE

AUTOMATIC CONTROLLER WITH

# CHC Puyallup Cannery

201 W Main Puyallup WA 98371

Miller HayashiArchitects 118 North 35th St. Suite 200 Seattle, Washington 98103 Tel: 206 634 0177 Fax: 206 634 0167

ARCHITECT'S STAMP

#### City of Puyallup Development & Permitting Services ISSUED PERMIT Building Planning Engineering Public Works Fire Traffic CONSULTANT

### Karen Kiest

Lan