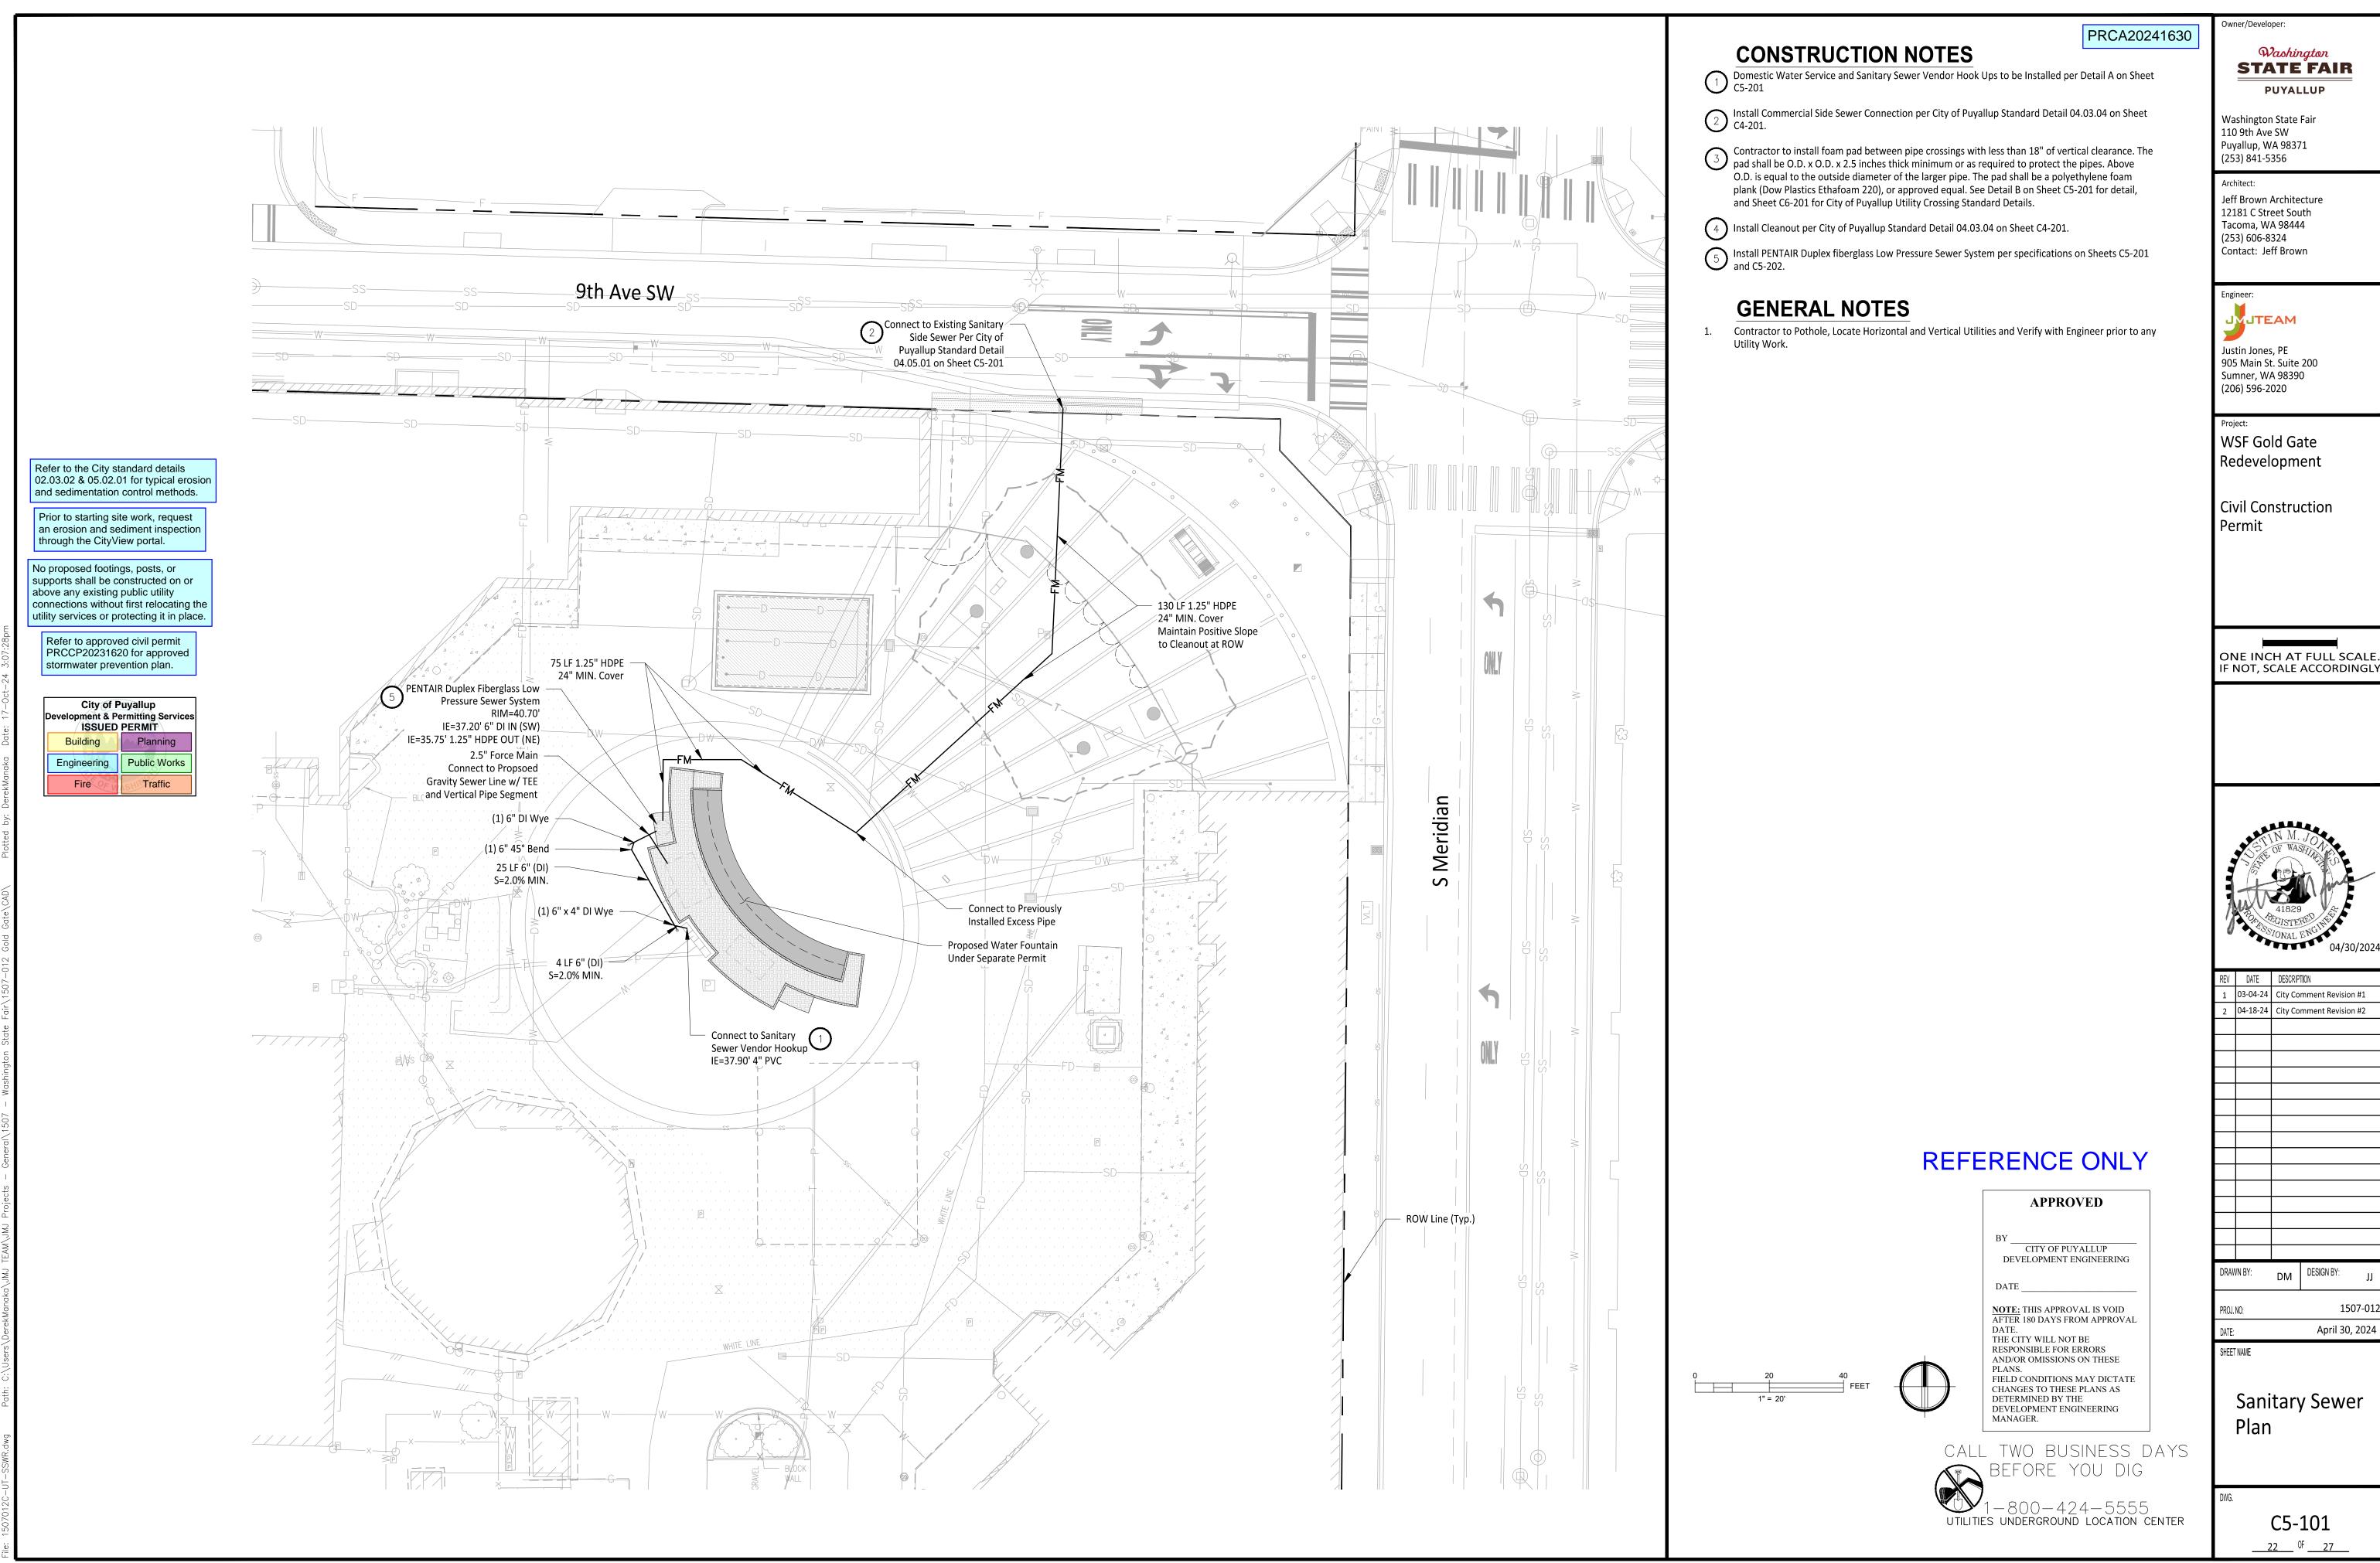

## JEFF BROWN ARCHITECTURE

JEFF BROWN ARCHITECTURE 12181 C STREET SOUTH TACOMA, WA 98444

## PROJECT LEAD

JEFFREY E. BROWN 253.606.8324 jeff@jeffbrownarchitecture.com

37.4 A STERED CHITECT

JEFFREY E. BROWN
AJE OF WASHINGTON

PROJECT NAME/ADDRESS

WASHINGTON STATE FAIR GOLD GATE - FOUNTAIN

DRAWING TYPE

## PERMIT DOCUMENTS

SHEET TITLE

SITE PLAN OVER ALL

SHEET #

**A1.1** 











| DRAWN BY: |          | DM                       | DESIGN BY:       | IJ             |
|-----------|----------|--------------------------|------------------|----------------|
|           |          |                          |                  |                |
|           |          |                          |                  |                |
|           |          |                          |                  |                |
|           |          |                          |                  |                |
|           |          |                          |                  |                |
|           |          |                          |                  |                |
|           |          |                          |                  |                |
|