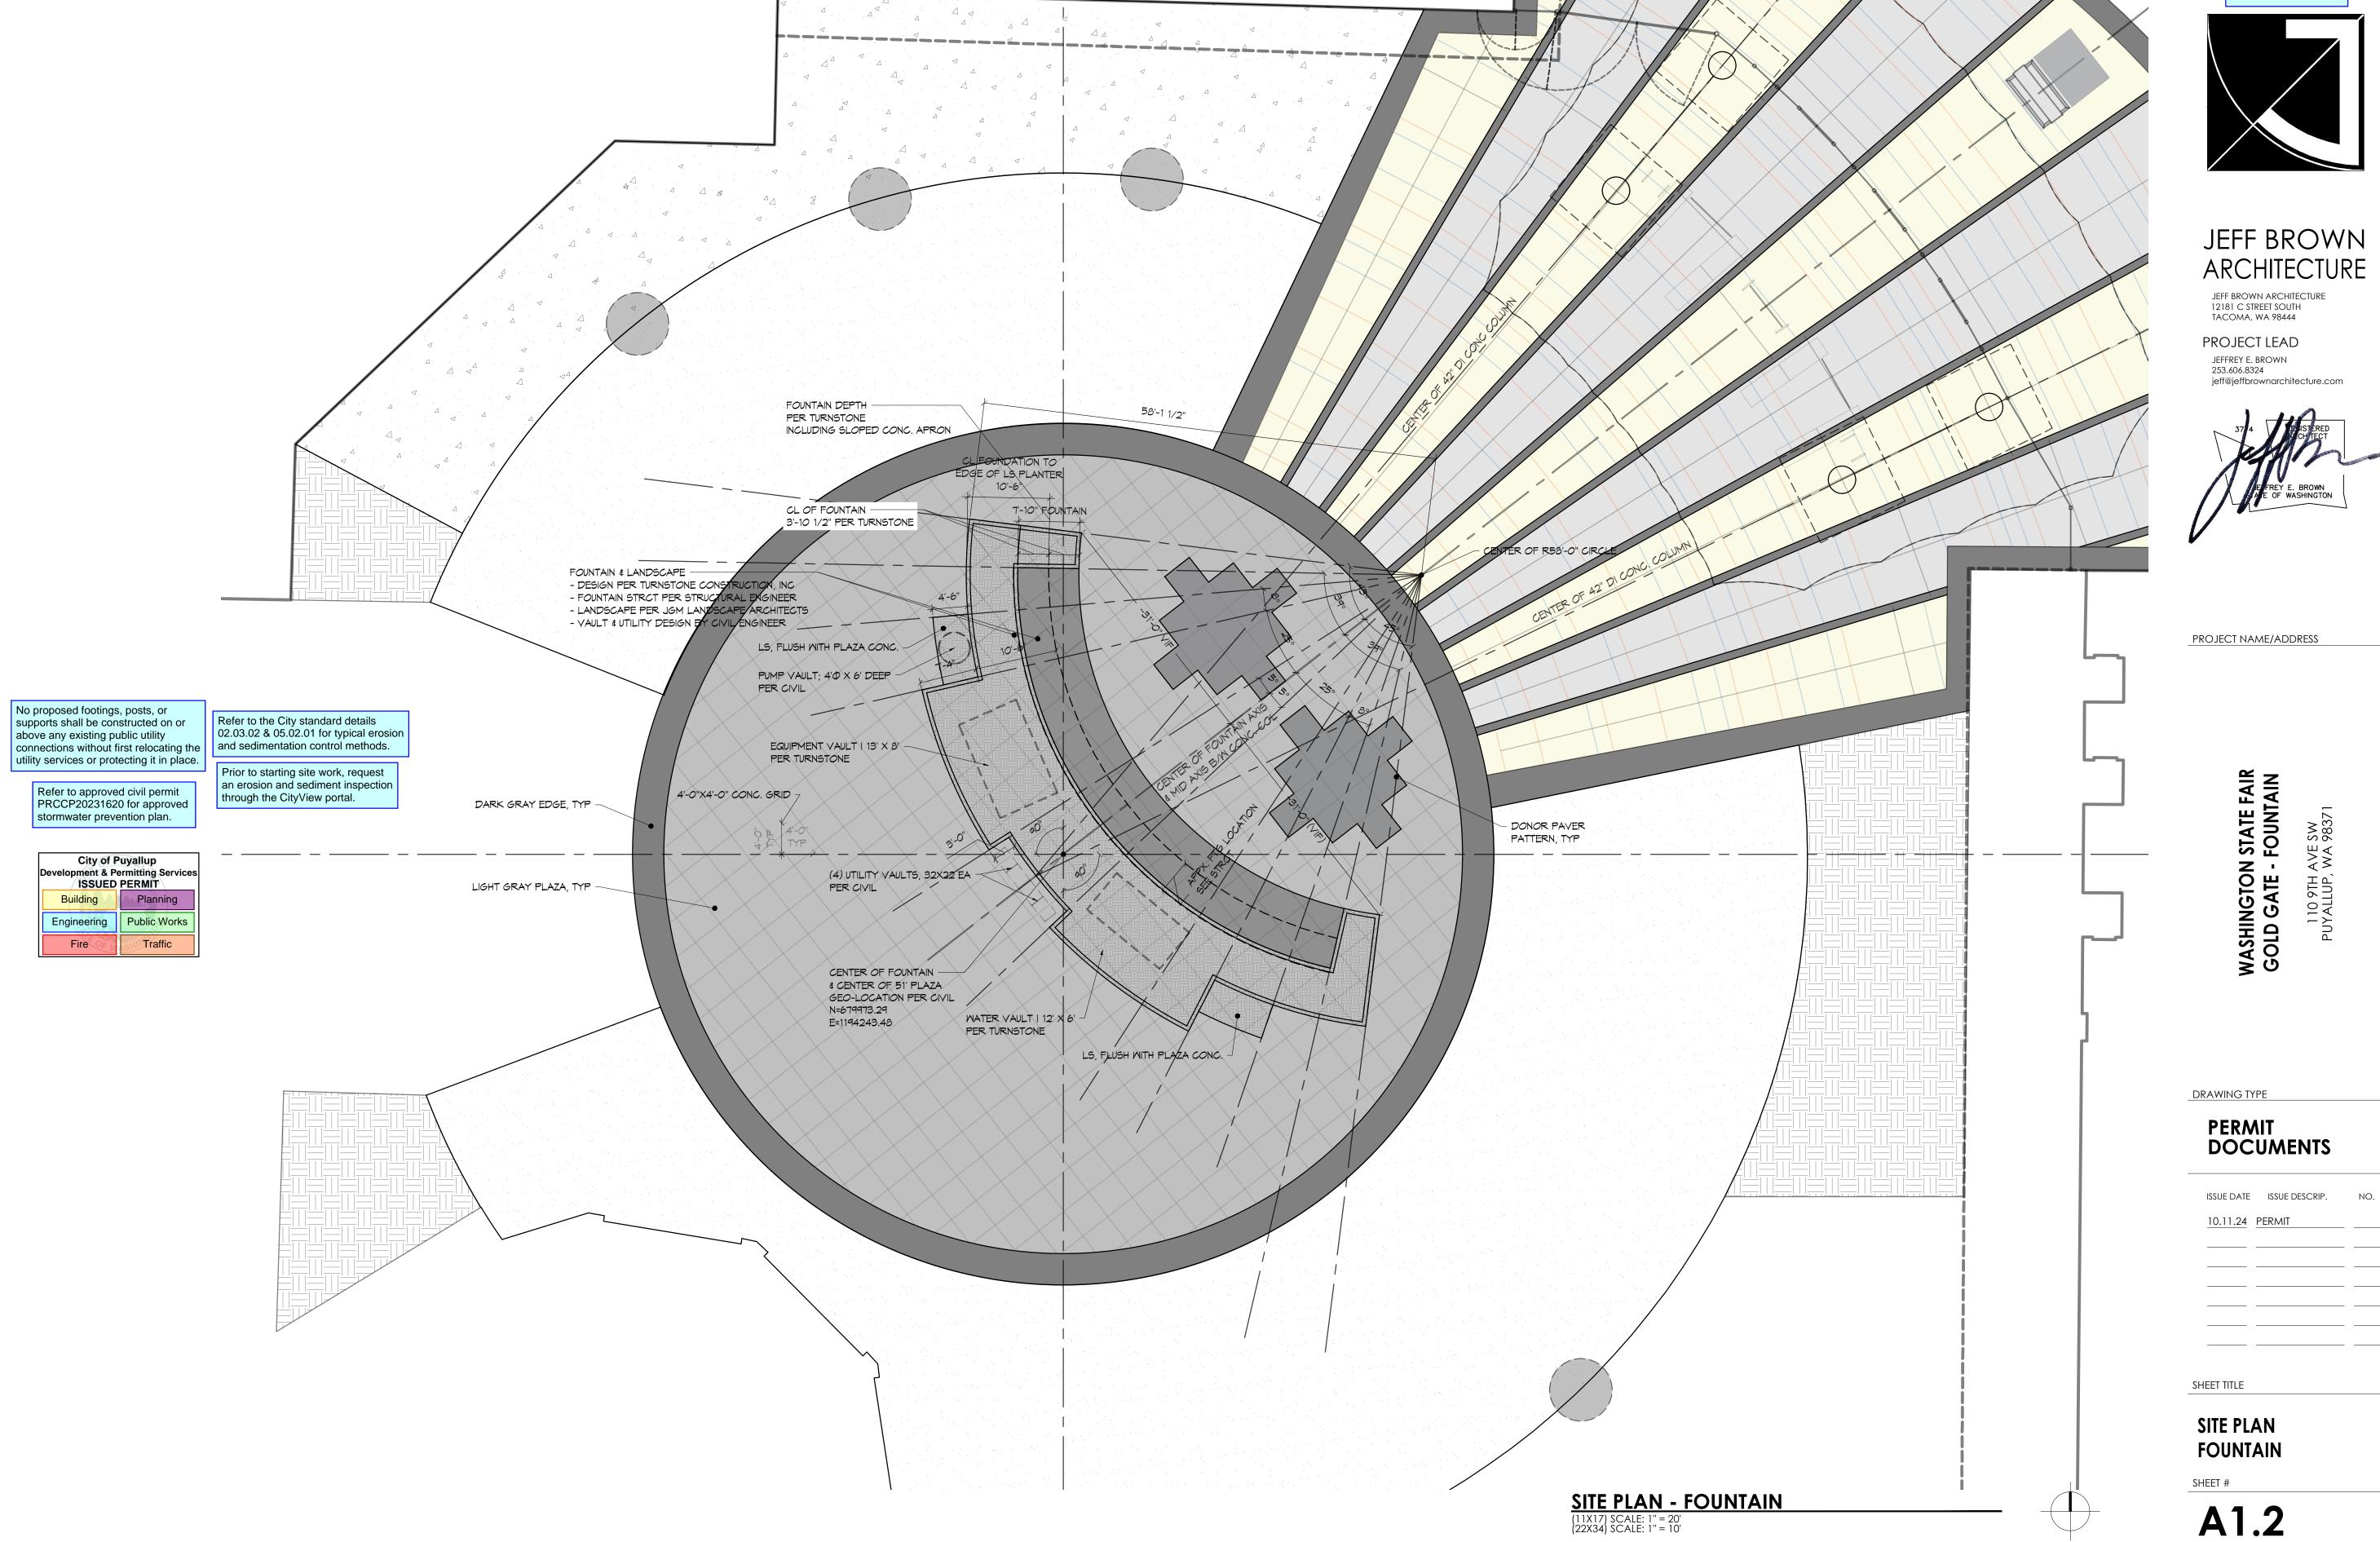

## PROJECT LEAD

JEFFREY E. BROWN 253.606.8324 jeff@jeffbrownarchitecture.com

37.4 A STERED CHITECT

JEFFREY E. BROWN
AJE OF WASHINGTON

PROJECT NAME/ADDRESS

WASHINGTON STATE FAIR GOLD GATE - FOUNTAIN

DRAWING TYPE