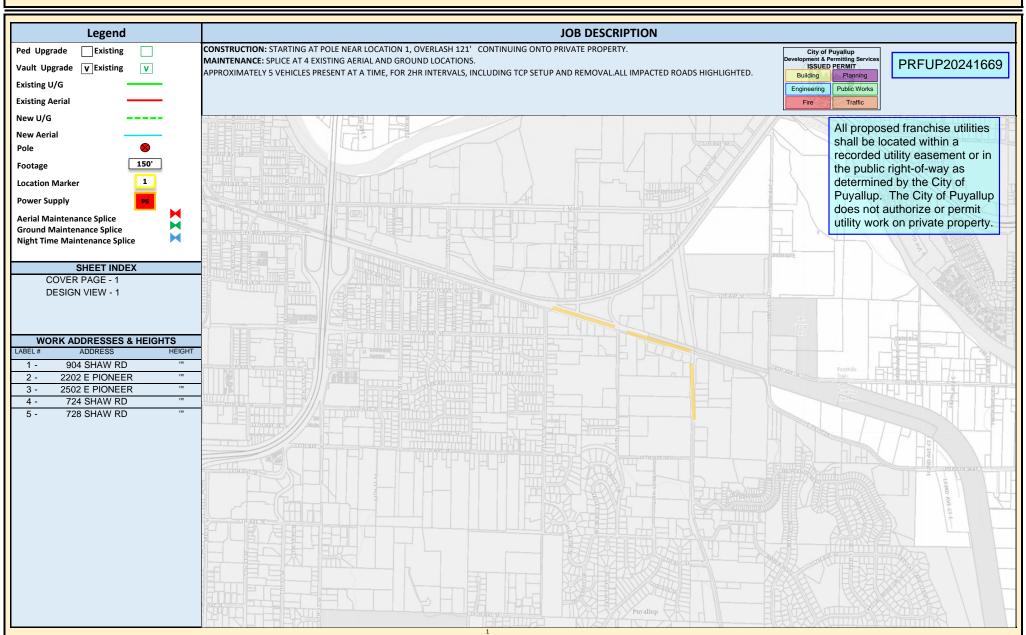

| MULTILPLE LOCATIONS |                        |                                                                |                   |                          |                                                                                                                                              |  |  |  |  |
|---------------------|------------------------|----------------------------------------------------------------|-------------------|--------------------------|----------------------------------------------------------------------------------------------------------------------------------------------|--|--|--|--|
| Right of Way:       |                        |                                                                |                   |                          |                                                                                                                                              |  |  |  |  |
| 0                   | Existing Underground : | 0                                                              |                   | Aerial Splice locations: | 2                                                                                                                                            |  |  |  |  |
| 121                 | Ped Upgrade:           | 0                                                              |                   | Ground Splice Locations  | 2                                                                                                                                            |  |  |  |  |
| 0                   | Vault Upgrade:         | 0                                                              |                   | Power Suppy:             | 0                                                                                                                                            |  |  |  |  |
|                     |                        |                                                                |                   |                          |                                                                                                                                              |  |  |  |  |
| locations           | 0                      |                                                                |                   |                          |                                                                                                                                              |  |  |  |  |
|                     | 0                      | Right of \ 0 Existing Underground: Ped Upgrade: Vault Upgrade: | Right of Way:   0 | Right of Way:            | Right of Way:  0 Existing Underground: 0 Aerial Splice locations:  121 Ped Upgrade: 0 Ground Splice Locations  Vault Upgrade: 0 Power Suppy: |  |  |  |  |