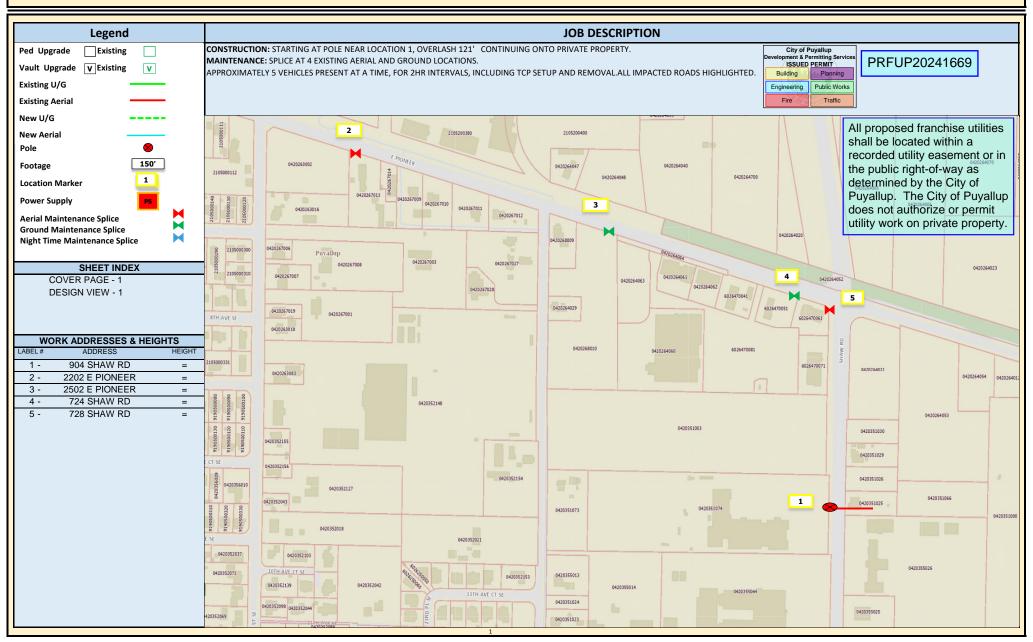

| MULTILPLE LOCATIONS |                        |                                                                |                   |                          |                                                                                                                                              |  |  |  |  |
|---------------------|------------------------|----------------------------------------------------------------|-------------------|--------------------------|----------------------------------------------------------------------------------------------------------------------------------------------|--|--|--|--|
| Right of Way:       |                        |                                                                |                   |                          |                                                                                                                                              |  |  |  |  |
| 0                   | Existing Underground : | 0                                                              |                   | Aerial Splice locations: | 2                                                                                                                                            |  |  |  |  |
| 121                 | Ped Upgrade:           | 0                                                              |                   | Ground Splice Locations  | 2                                                                                                                                            |  |  |  |  |
| 0                   | Vault Upgrade:         | 0                                                              |                   | Power Suppy:             | 0                                                                                                                                            |  |  |  |  |
|                     |                        |                                                                |                   |                          |                                                                                                                                              |  |  |  |  |
| locations           | 0                      |                                                                |                   |                          |                                                                                                                                              |  |  |  |  |
|                     | 0                      | Right of \ 0 Existing Underground: Ped Upgrade: Vault Upgrade: | Right of Way:   0 | Right of Way:            | Right of Way:  0 Existing Underground: 0 Aerial Splice locations:  121 Ped Upgrade: 0 Ground Splice Locations  Vault Upgrade: 0 Power Suppy: |  |  |  |  |