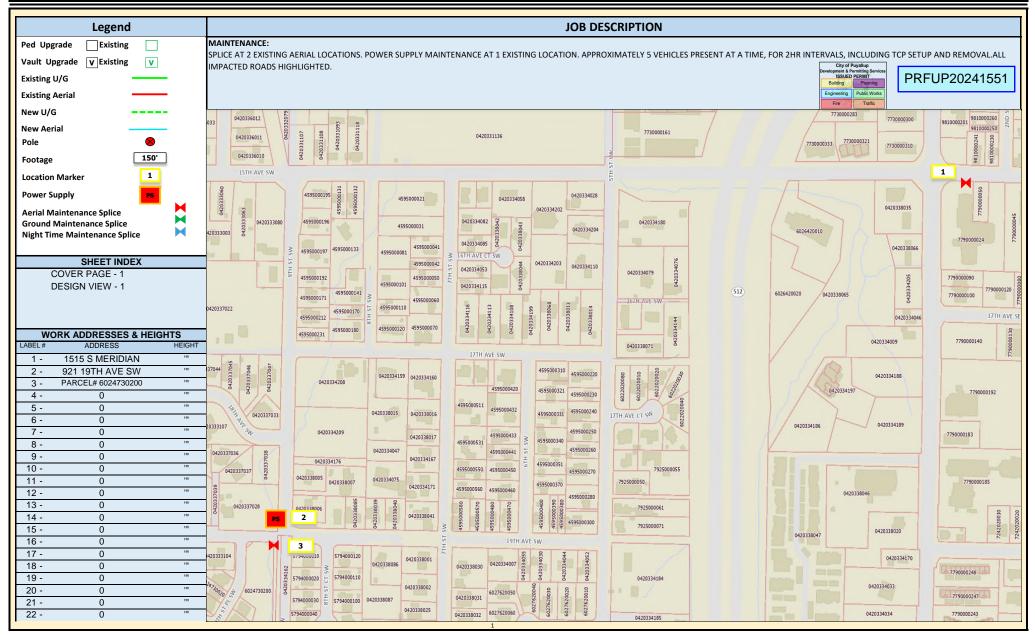

| Cover Page | Completed By:    | MALERIE TENORIO |     | Address:           | Address: MULTILPLE LOCATIONS |  |                        |   |     |                          |   |  |
|------------|------------------|-----------------|-----|--------------------|------------------------------|--|------------------------|---|-----|--------------------------|---|--|
| Cover Page | Completion Date: | 9/27/2024       |     | Right of Way:      |                              |  |                        |   |     |                          |   |  |
| <u></u>    | Job Type:        | -               |     | New Aerial :       | 0                            |  | Existing Underground : | 0 |     | Aerial Splice locations: | 2 |  |
|            | Job Subtype:     | -               | 1 [ | Overlash Aerial :  | 0                            |  | Ped Upgrade:           | 0 | ] [ | Ground Splice Locations  | 0 |  |
| COMOACT    | Survey Scope:    | -               |     | New Underground    | 0                            |  | Vault Upgrade:         | 0 |     | Power Suppy:             | 1 |  |
| COMCASI    | Project Manager: | -               |     |                    |                              |  |                        |   |     |                          |   |  |
|            | P2 ID:           | JB0001601818    |     | Night Time Splicin | ng locations                 |  | 0                      |   |     |                          |   |  |
|            |                  |                 |     |                    |                              |  |                        |   |     |                          |   |  |

| Completed By:    | MALERIE TENORIO                                                                    |                                                                                                           | Address: MULTILPLE LOCATIONS                                                                              |                                                                                                           |                                                                                                                                                                                                              |                                                                                                                                                                |                                                                                                                                                        |                                                                                                           |                                                                                                           |                                                                                                                                                                                                                                                           |                                                                                                                                                                                                                                                                                                                                                                                                                                                                                                                                                                                                                                                                                                                                                                                                                                                                                                                                                                                                                                                                                                                                              |  |
|------------------|------------------------------------------------------------------------------------|-----------------------------------------------------------------------------------------------------------|-----------------------------------------------------------------------------------------------------------|-----------------------------------------------------------------------------------------------------------|--------------------------------------------------------------------------------------------------------------------------------------------------------------------------------------------------------------|----------------------------------------------------------------------------------------------------------------------------------------------------------------|--------------------------------------------------------------------------------------------------------------------------------------------------------|-----------------------------------------------------------------------------------------------------------|-----------------------------------------------------------------------------------------------------------|-----------------------------------------------------------------------------------------------------------------------------------------------------------------------------------------------------------------------------------------------------------|----------------------------------------------------------------------------------------------------------------------------------------------------------------------------------------------------------------------------------------------------------------------------------------------------------------------------------------------------------------------------------------------------------------------------------------------------------------------------------------------------------------------------------------------------------------------------------------------------------------------------------------------------------------------------------------------------------------------------------------------------------------------------------------------------------------------------------------------------------------------------------------------------------------------------------------------------------------------------------------------------------------------------------------------------------------------------------------------------------------------------------------------|--|
| Completion Date: | 9/27/2024                                                                          | [ [                                                                                                       | Right of Way:                                                                                             |                                                                                                           |                                                                                                                                                                                                              |                                                                                                                                                                |                                                                                                                                                        |                                                                                                           |                                                                                                           |                                                                                                                                                                                                                                                           |                                                                                                                                                                                                                                                                                                                                                                                                                                                                                                                                                                                                                                                                                                                                                                                                                                                                                                                                                                                                                                                                                                                                              |  |
| Job Type:        | -                                                                                  | Ιſ                                                                                                        | New Aerial :                                                                                              | 0                                                                                                         |                                                                                                                                                                                                              | Existing Underground :                                                                                                                                         | 0                                                                                                                                                      |                                                                                                           | Aerial Splice locations:                                                                                  | :                                                                                                                                                                                                                                                         | 2                                                                                                                                                                                                                                                                                                                                                                                                                                                                                                                                                                                                                                                                                                                                                                                                                                                                                                                                                                                                                                                                                                                                            |  |
| Job Subtype:     | -                                                                                  | [ [                                                                                                       | Overlash Aerial :                                                                                         | 0                                                                                                         |                                                                                                                                                                                                              | Ped Upgrade:                                                                                                                                                   | 0                                                                                                                                                      |                                                                                                           | Ground Splice Locations                                                                                   | (                                                                                                                                                                                                                                                         | 0                                                                                                                                                                                                                                                                                                                                                                                                                                                                                                                                                                                                                                                                                                                                                                                                                                                                                                                                                                                                                                                                                                                                            |  |
| Survey Scope:    | -                                                                                  |                                                                                                           | New Underground                                                                                           | 0                                                                                                         |                                                                                                                                                                                                              | Vault Upgrade:                                                                                                                                                 | 0                                                                                                                                                      |                                                                                                           | Power Suppy:                                                                                              |                                                                                                                                                                                                                                                           | 1                                                                                                                                                                                                                                                                                                                                                                                                                                                                                                                                                                                                                                                                                                                                                                                                                                                                                                                                                                                                                                                                                                                                            |  |
| Project Manager: | -                                                                                  | I                                                                                                         |                                                                                                           |                                                                                                           |                                                                                                                                                                                                              |                                                                                                                                                                | _                                                                                                                                                      | _                                                                                                         |                                                                                                           |                                                                                                                                                                                                                                                           |                                                                                                                                                                                                                                                                                                                                                                                                                                                                                                                                                                                                                                                                                                                                                                                                                                                                                                                                                                                                                                                                                                                                              |  |
| P2 ID:           | JB0001601818                                                                       | Í                                                                                                         | Night Time Splicin                                                                                        | g locations                                                                                               | 0                                                                                                                                                                                                            |                                                                                                                                                                |                                                                                                                                                        |                                                                                                           |                                                                                                           |                                                                                                                                                                                                                                                           |                                                                                                                                                                                                                                                                                                                                                                                                                                                                                                                                                                                                                                                                                                                                                                                                                                                                                                                                                                                                                                                                                                                                              |  |
|                  | Completion Date:<br>Job Type:<br>Job Subtype:<br>Survey Scope:<br>Project Manager: | Completion Date:  9/27/2024    Job Type:  -    Job Subtype:  -    Survey Scope:  -    Project Manager:  - | Completion Date:  9/27/2024    Job Type:  -    Job Subtype:  -    Survey Scope:  -    Project Manager:  - | Completion Date:  9/27/2024    Job Type:  ·    Job Subtype:  ·    Survey Scope:  ·    Project Manager:  · | Completion Date:      9/27/2024        Job Type:      ·      O        Job Subtype:      ·      O        Survey Scope:      ·      New Underground      O        Project Manager:      ·      ·      ·      · | Completion Date:  9/27/2024    Job Type:  New Aerial :  0    Job Subtype:  Overlash Aerial :  0    Survey Scope:  New Underground  0    Project Manager:  -  - | Completion Date:  9/27/2024    Job Type:  New Aerial:  0    Job Subtype:  Overlash Aerial:  0    Survey Scope:  New Underground  0    Project Manager: | Completion Date:  9/27/2024    Job Type:  ·    Job Subtype:  ·    Survey Scope:  ·    Project Manager:  · | Completion Date:  9/27/2024    Job Type:  ·    Job Subtype:  ·    Survey Scope:  ·    Project Manager:  · | Completion Date:  9/27/2024    Job Type:  New Aerial:  0  Existing Underground:  0  Aerial Splice locations:    Job Subtype:  Overlash Aerial:  0  Ped Upgrade:  0  Power Suppy:    Survey Scope:  O  New Underground  0  Vault Upgrade:  0  Power Suppy: | Completion Date:    9/27/2024      Job Type:    New Aerial :    0    Existing Underground :    0    Aerial Splice locations:    0      Job Subtype:    -    Overlash Aerial :    0    Ped Upgrade:    0    Aerial Splice locations:    0      Survey Scope:    -    New Underground    0    Vault Upgrade:    0    Power Suppy:    Power Sup |  |