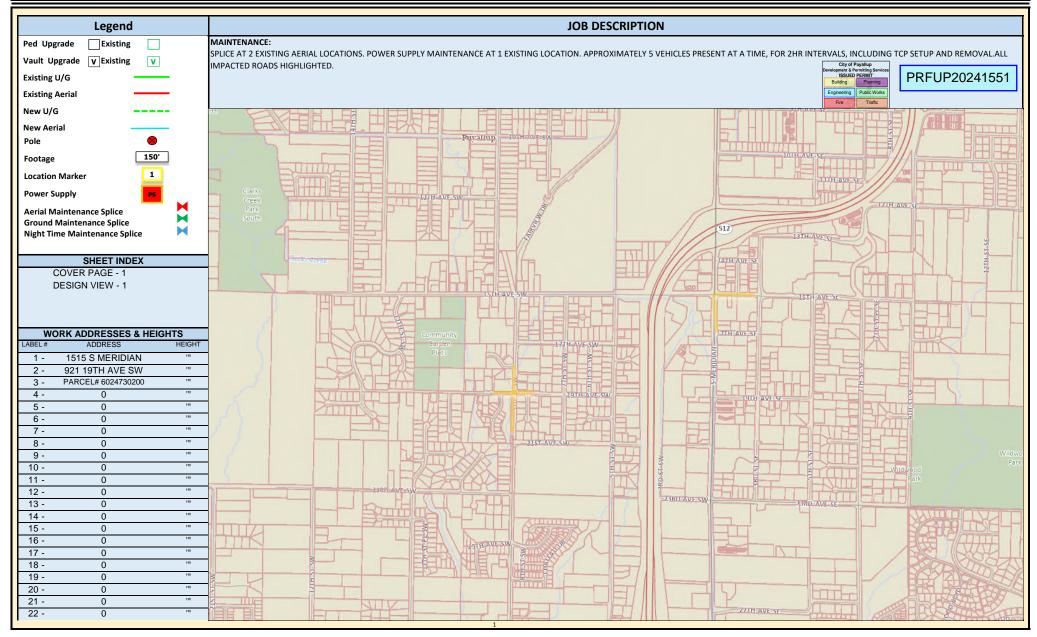

| Cover Page | Completed By:    | MALERIE TENORIO |     | Address:           | Address: MULTILPLE LOCATIONS |  |                        |   |     |                          |   |  |
|------------|------------------|-----------------|-----|--------------------|------------------------------|--|------------------------|---|-----|--------------------------|---|--|
| Cover Page | Completion Date: | 9/27/2024       |     | Right of Way:      |                              |  |                        |   |     |                          |   |  |
| <u></u>    | Job Type:        | -               |     | New Aerial :       | 0                            |  | Existing Underground : | 0 |     | Aerial Splice locations: | 2 |  |
|            | Job Subtype:     | -               | 1 [ | Overlash Aerial :  | 0                            |  | Ped Upgrade:           | 0 | ] [ | Ground Splice Locations  | 0 |  |
| COMOACT    | Survey Scope:    | -               |     | New Underground    | 0                            |  | Vault Upgrade:         | 0 |     | Power Suppy:             | 1 |  |
| COMCASI    | Project Manager: | -               |     |                    |                              |  |                        |   |     |                          |   |  |
|            | P2 ID:           | JB0001601818    |     | Night Time Splicin | ng locations                 |  | 0                      |   |     |                          |   |  |
|            |                  |                 |     |                    |                              |  |                        |   |     |                          |   |  |

| Completed By:    | MALERIE TENORIO                                                                    |                                                                                                           | Address: MULTILPLE LOCATIONS                                                                              |                                                                                                           |                                                                                                                                                                                                              |                                                                                                                                                                |                                                                                                                                                        |                                                                                                           |                                                                                                           |                                                                                                                                                                                                                                                           |                                                                                                                                                                                                                                                                                                                                                                                                                                                                                                                                                                                                                                                                                                                                                                                                                                                                                                                                                                                                                                                                                                                                              |  |
|------------------|------------------------------------------------------------------------------------|-----------------------------------------------------------------------------------------------------------|-----------------------------------------------------------------------------------------------------------|-----------------------------------------------------------------------------------------------------------|--------------------------------------------------------------------------------------------------------------------------------------------------------------------------------------------------------------|----------------------------------------------------------------------------------------------------------------------------------------------------------------|--------------------------------------------------------------------------------------------------------------------------------------------------------|-----------------------------------------------------------------------------------------------------------|-----------------------------------------------------------------------------------------------------------|-----------------------------------------------------------------------------------------------------------------------------------------------------------------------------------------------------------------------------------------------------------|----------------------------------------------------------------------------------------------------------------------------------------------------------------------------------------------------------------------------------------------------------------------------------------------------------------------------------------------------------------------------------------------------------------------------------------------------------------------------------------------------------------------------------------------------------------------------------------------------------------------------------------------------------------------------------------------------------------------------------------------------------------------------------------------------------------------------------------------------------------------------------------------------------------------------------------------------------------------------------------------------------------------------------------------------------------------------------------------------------------------------------------------|--|
| Completion Date: | 9/27/2024                                                                          | [ [                                                                                                       | Right of Way:                                                                                             |                                                                                                           |                                                                                                                                                                                                              |                                                                                                                                                                |                                                                                                                                                        |                                                                                                           |                                                                                                           |                                                                                                                                                                                                                                                           |                                                                                                                                                                                                                                                                                                                                                                                                                                                                                                                                                                                                                                                                                                                                                                                                                                                                                                                                                                                                                                                                                                                                              |  |
| Job Type:        | -                                                                                  | Ιſ                                                                                                        | New Aerial :                                                                                              | 0                                                                                                         |                                                                                                                                                                                                              | Existing Underground :                                                                                                                                         | 0                                                                                                                                                      |                                                                                                           | Aerial Splice locations:                                                                                  | :                                                                                                                                                                                                                                                         | 2                                                                                                                                                                                                                                                                                                                                                                                                                                                                                                                                                                                                                                                                                                                                                                                                                                                                                                                                                                                                                                                                                                                                            |  |
| Job Subtype:     | -                                                                                  | [ [                                                                                                       | Overlash Aerial :                                                                                         | 0                                                                                                         |                                                                                                                                                                                                              | Ped Upgrade:                                                                                                                                                   | 0                                                                                                                                                      |                                                                                                           | Ground Splice Locations                                                                                   | (                                                                                                                                                                                                                                                         | 0                                                                                                                                                                                                                                                                                                                                                                                                                                                                                                                                                                                                                                                                                                                                                                                                                                                                                                                                                                                                                                                                                                                                            |  |
| Survey Scope:    | -                                                                                  |                                                                                                           | New Underground                                                                                           | 0                                                                                                         |                                                                                                                                                                                                              | Vault Upgrade:                                                                                                                                                 | 0                                                                                                                                                      |                                                                                                           | Power Suppy:                                                                                              |                                                                                                                                                                                                                                                           | 1                                                                                                                                                                                                                                                                                                                                                                                                                                                                                                                                                                                                                                                                                                                                                                                                                                                                                                                                                                                                                                                                                                                                            |  |
| Project Manager: | -                                                                                  | I                                                                                                         |                                                                                                           |                                                                                                           |                                                                                                                                                                                                              |                                                                                                                                                                | _                                                                                                                                                      | _                                                                                                         |                                                                                                           |                                                                                                                                                                                                                                                           |                                                                                                                                                                                                                                                                                                                                                                                                                                                                                                                                                                                                                                                                                                                                                                                                                                                                                                                                                                                                                                                                                                                                              |  |
| P2 ID:           | JB0001601818                                                                       | Í                                                                                                         | Night Time Splicin                                                                                        | g locations                                                                                               | 0                                                                                                                                                                                                            |                                                                                                                                                                |                                                                                                                                                        |                                                                                                           |                                                                                                           |                                                                                                                                                                                                                                                           |                                                                                                                                                                                                                                                                                                                                                                                                                                                                                                                                                                                                                                                                                                                                                                                                                                                                                                                                                                                                                                                                                                                                              |  |
|                  | Completion Date:<br>Job Type:<br>Job Subtype:<br>Survey Scope:<br>Project Manager: | Completion Date:  9/27/2024    Job Type:  -    Job Subtype:  -    Survey Scope:  -    Project Manager:  - | Completion Date:  9/27/2024    Job Type:  -    Job Subtype:  -    Survey Scope:  -    Project Manager:  - | Completion Date:  9/27/2024    Job Type:  ·    Job Subtype:  ·    Survey Scope:  ·    Project Manager:  · | Completion Date:      9/27/2024        Job Type:      ·      O        Job Subtype:      ·      O        Survey Scope:      ·      New Underground      O        Project Manager:      ·      ·      ·      · | Completion Date:  9/27/2024    Job Type:  New Aerial :  0    Job Subtype:  Overlash Aerial :  0    Survey Scope:  New Underground  0    Project Manager:  -  - | Completion Date:  9/27/2024    Job Type:  New Aerial:  0    Job Subtype:  Overlash Aerial:  0    Survey Scope:  New Underground  0    Project Manager: | Completion Date:  9/27/2024    Job Type:  ·    Job Subtype:  ·    Survey Scope:  ·    Project Manager:  · | Completion Date:  9/27/2024    Job Type:  ·    Job Subtype:  ·    Survey Scope:  ·    Project Manager:  · | Completion Date:  9/27/2024    Job Type:  New Aerial:  0  Existing Underground:  0  Aerial Splice locations:    Job Subtype:  Overlash Aerial:  0  Ped Upgrade:  0  Power Suppy:    Survey Scope:  O  New Underground  0  Vault Upgrade:  0  Power Suppy: | Completion Date:    9/27/2024      Job Type:    New Aerial :    0    Existing Underground :    0    Aerial Splice locations:    0      Job Subtype:    -    Overlash Aerial :    0    Ped Upgrade:    0    Aerial Splice locations:    0      Survey Scope:    -    New Underground    0    Vault Upgrade:    0    Power Suppy:    Power Sup |  |