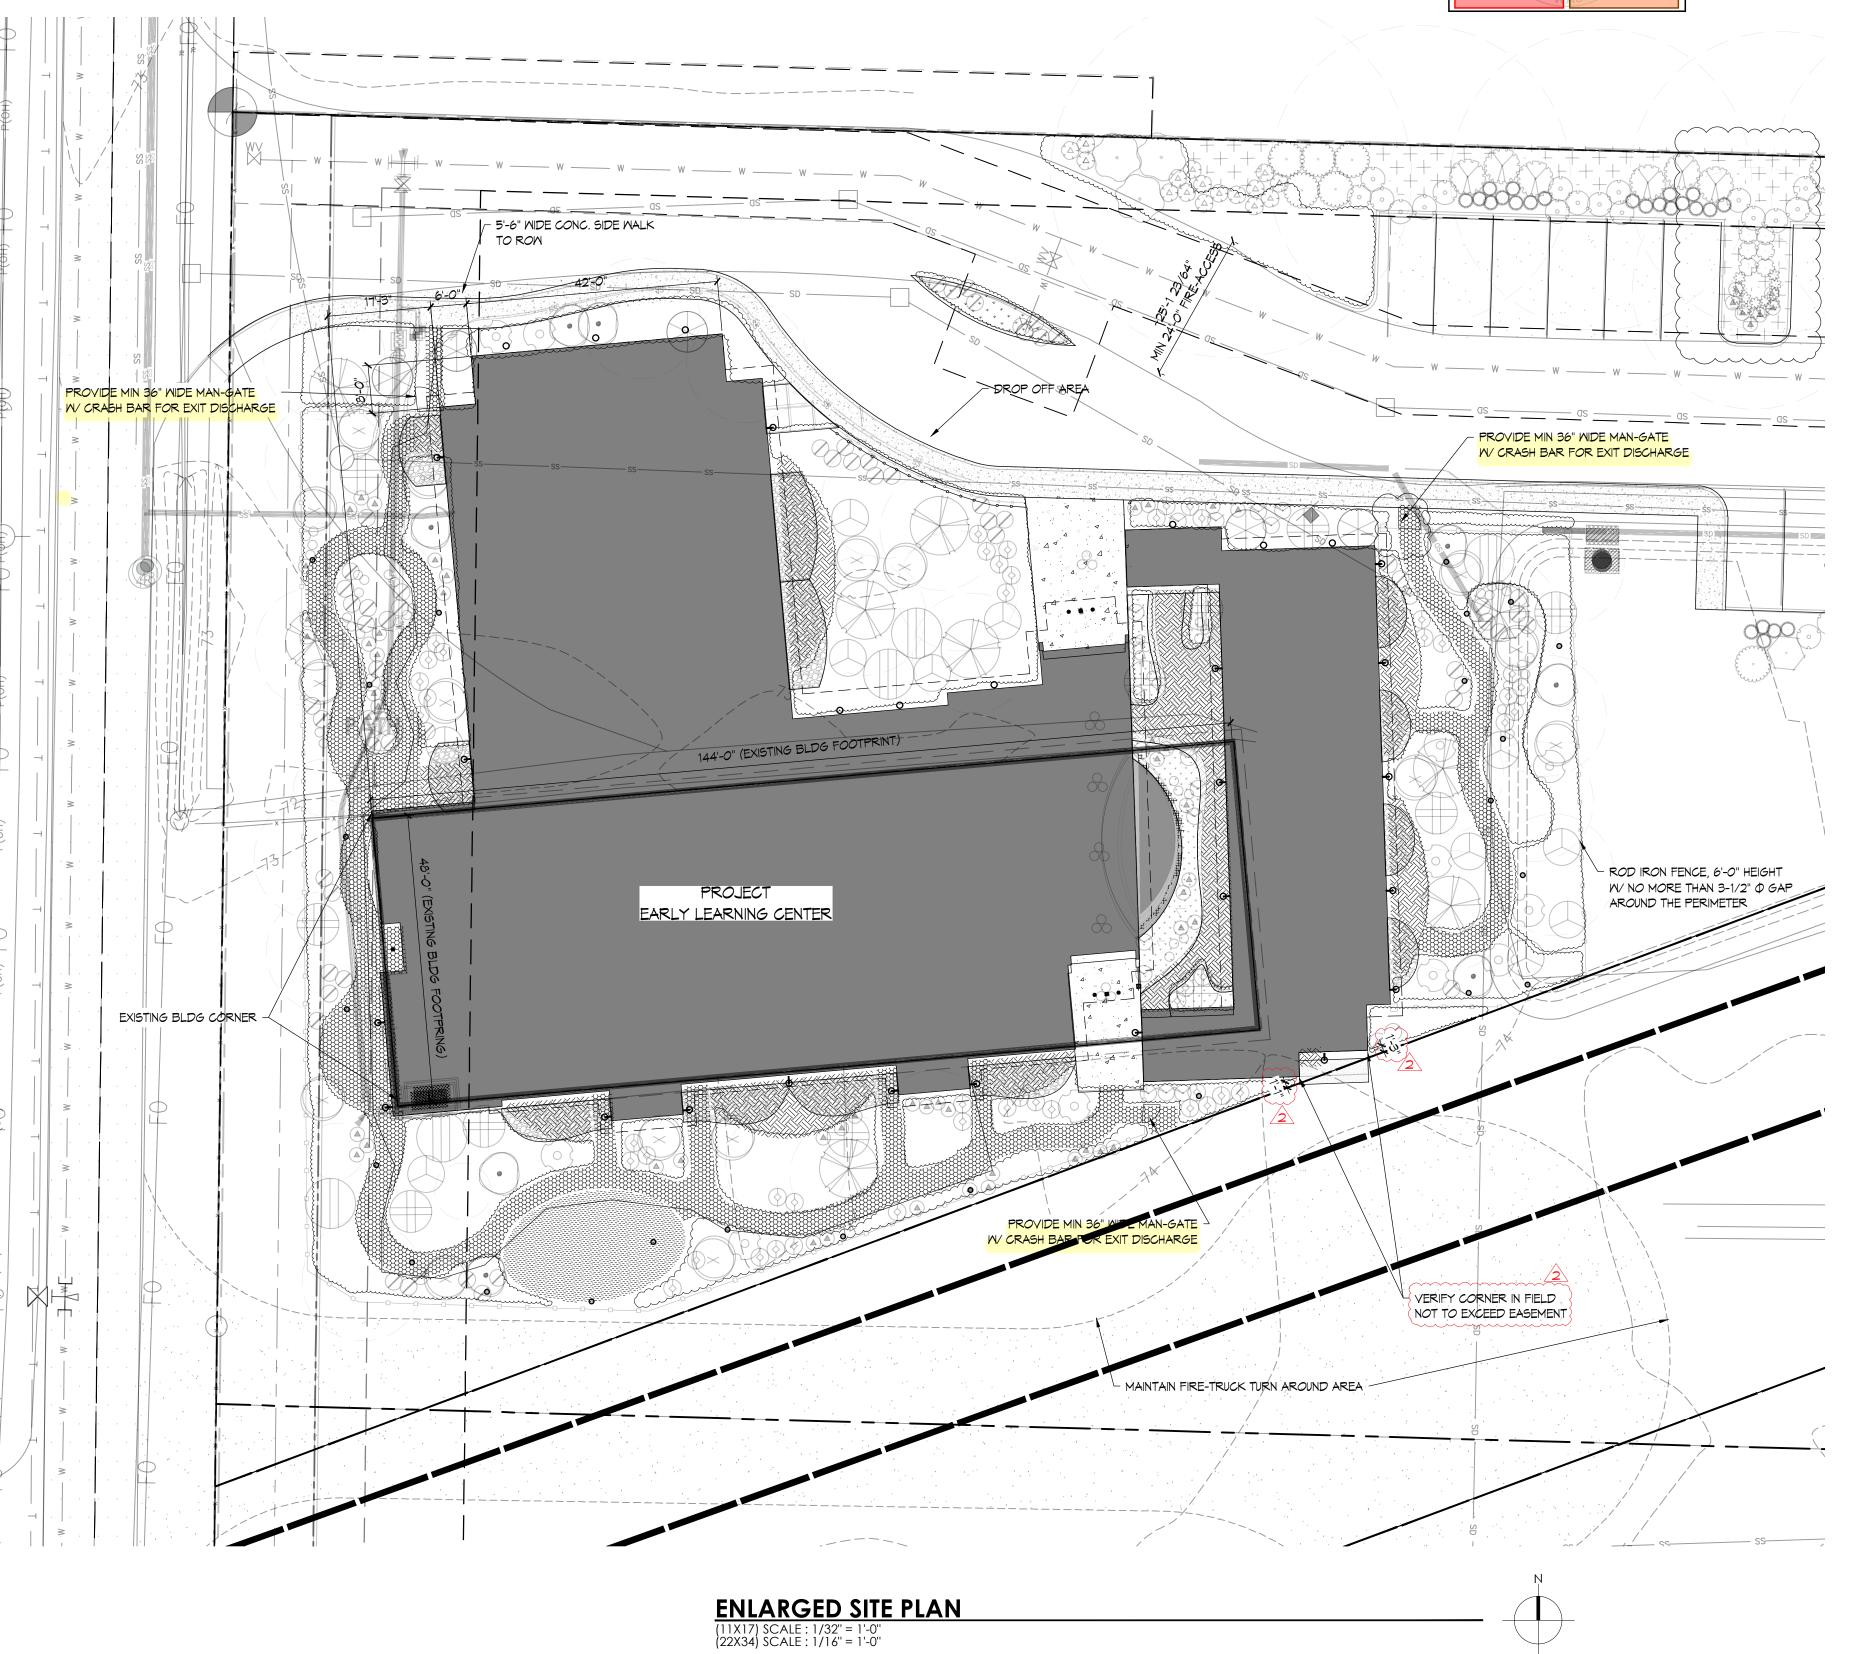

SITE PLAN (11X17) SCALE: 1" = 80' (22X34) SCALE: 1" = 40'

SHEET #

Building

Engineering

Fire

Planning

**Public Works** 

Traffic

**A**1.1

| Development & Po | City of Puyallup Development & Permitting Servi ISSUED PERMIT |  |  |
|------------------|---------------------------------------------------------------|--|--|
| Building         | Planning                                                      |  |  |
| Engineering      | Public Work                                                   |  |  |
| Fire OF W        | Traffic                                                       |  |  |





## JEFF BROWN ARCHITECTURE

JEFF BROWN ARCHITECTURE 12181 C STREET SOUTH TACOMA, WA 98444

## PROJECT LEAD

JEFFREY E. BROWN 253.606.8324 jeff@jeffbrownarchitecture.com



PROJECT NAME/ADDRESS

STEP BY STEP
EARLY LEARNING CENTER
3303 8TH AVE SE, BLDG E
PUYALLUP, WA 98372

Copy Right 2024 Jeff Brown Architecture
These documents have been prepared

These documents have been prepared specifically for the above named project. They are not suitable for use on other projects or in other locations without the approval and participation of the Architect.

PROJECT NUMBER 21015

DRAWING TYPE

## PERMIT DOCUMENT

| DATE     | ISSUE    | NO. |
|----------|----------|-----|
| 06.21.24 | PERMIT   |     |
| 09.30.24 | CITY-REV |     |
| 12.10.24 | CITY-REV | 2   |
|          |          |     |
|