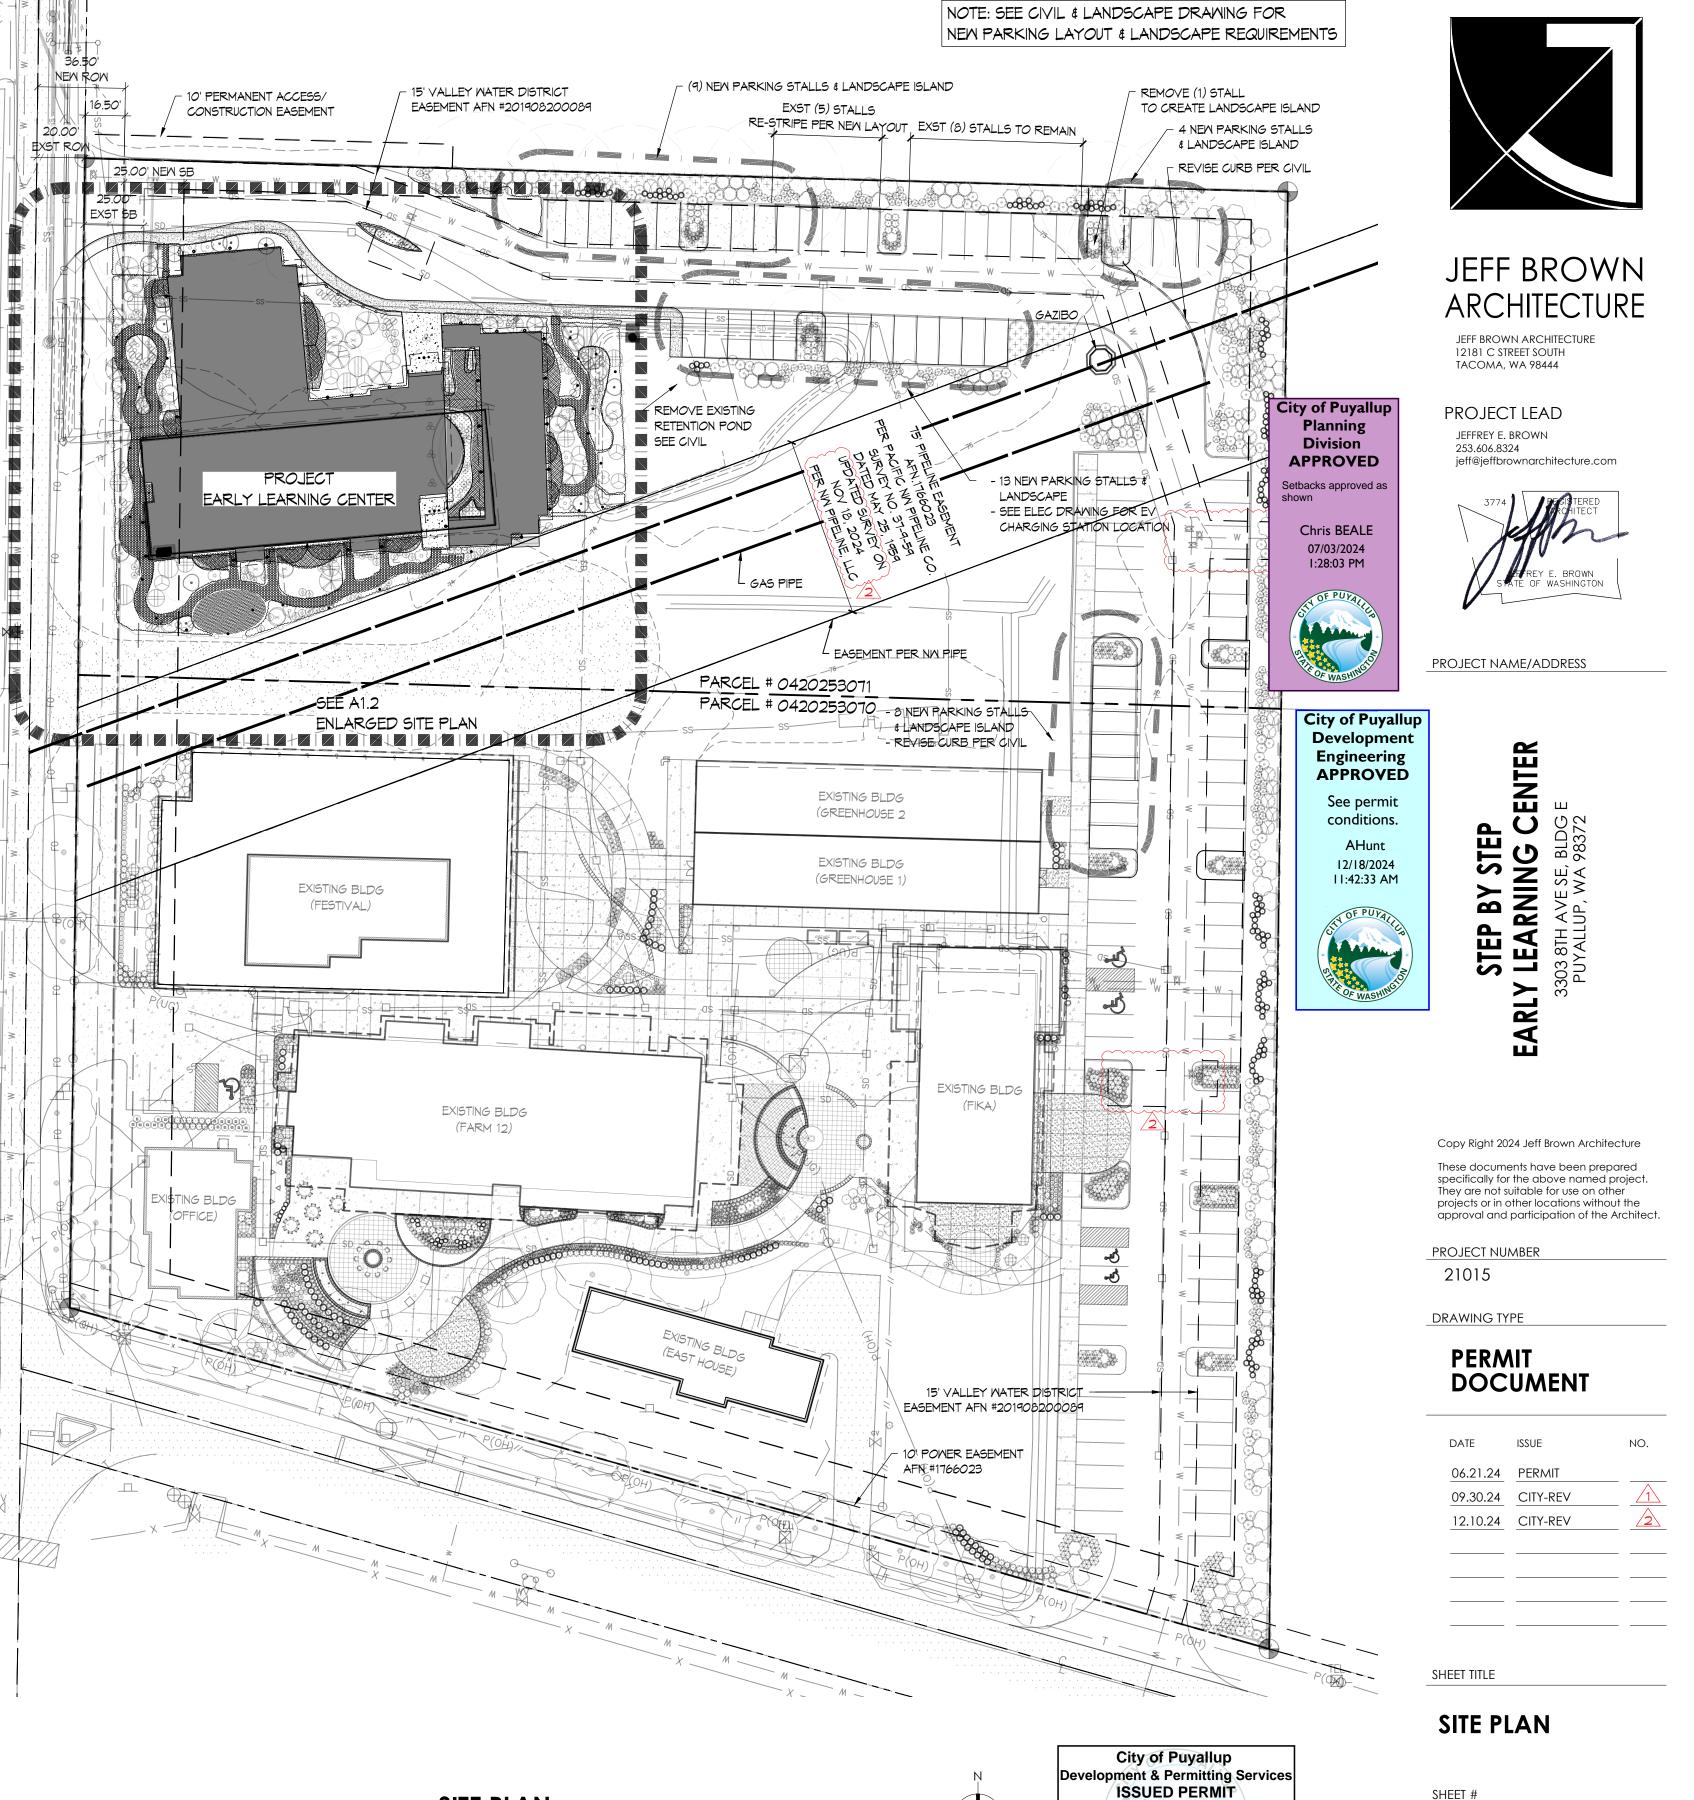

SITE PLAN (11X17) SCALE: 1" = 80' (22X34) SCALE: 1" = 40'

SHEET #

Building

Engineering

Fire

Planning

**Public Works** 

Traffic

**A**1.1

| Development & Po | City of Puyallup Development & Permitting Servi ISSUED PERMIT |  |  |
|------------------|---------------------------------------------------------------|--|--|
| Building         | Planning                                                      |  |  |
| Engineering      | Public Work                                                   |  |  |
| Fire OF W        | Traffic                                                       |  |  |