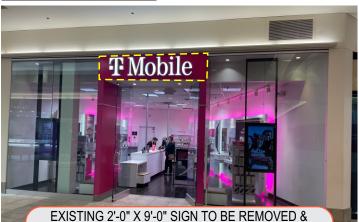

## **EXISTING CONDITION:**

EXISTING 2'-0" X 9'-0" SIGN TO BE REMOVED & REPLACED WITH NEW SIGN; WALL TO BE PATCH & PAINT AS REQUIRED

| City of Puyallup<br>Development & Permitting Services<br>ISSUED PERMIT |              |  |  |  |  |  |  |
|------------------------------------------------------------------------|--------------|--|--|--|--|--|--|
| Building                                                               | Planning     |  |  |  |  |  |  |
| Engineering                                                            | Public Works |  |  |  |  |  |  |
| Fire                                                                   | Traffic      |  |  |  |  |  |  |