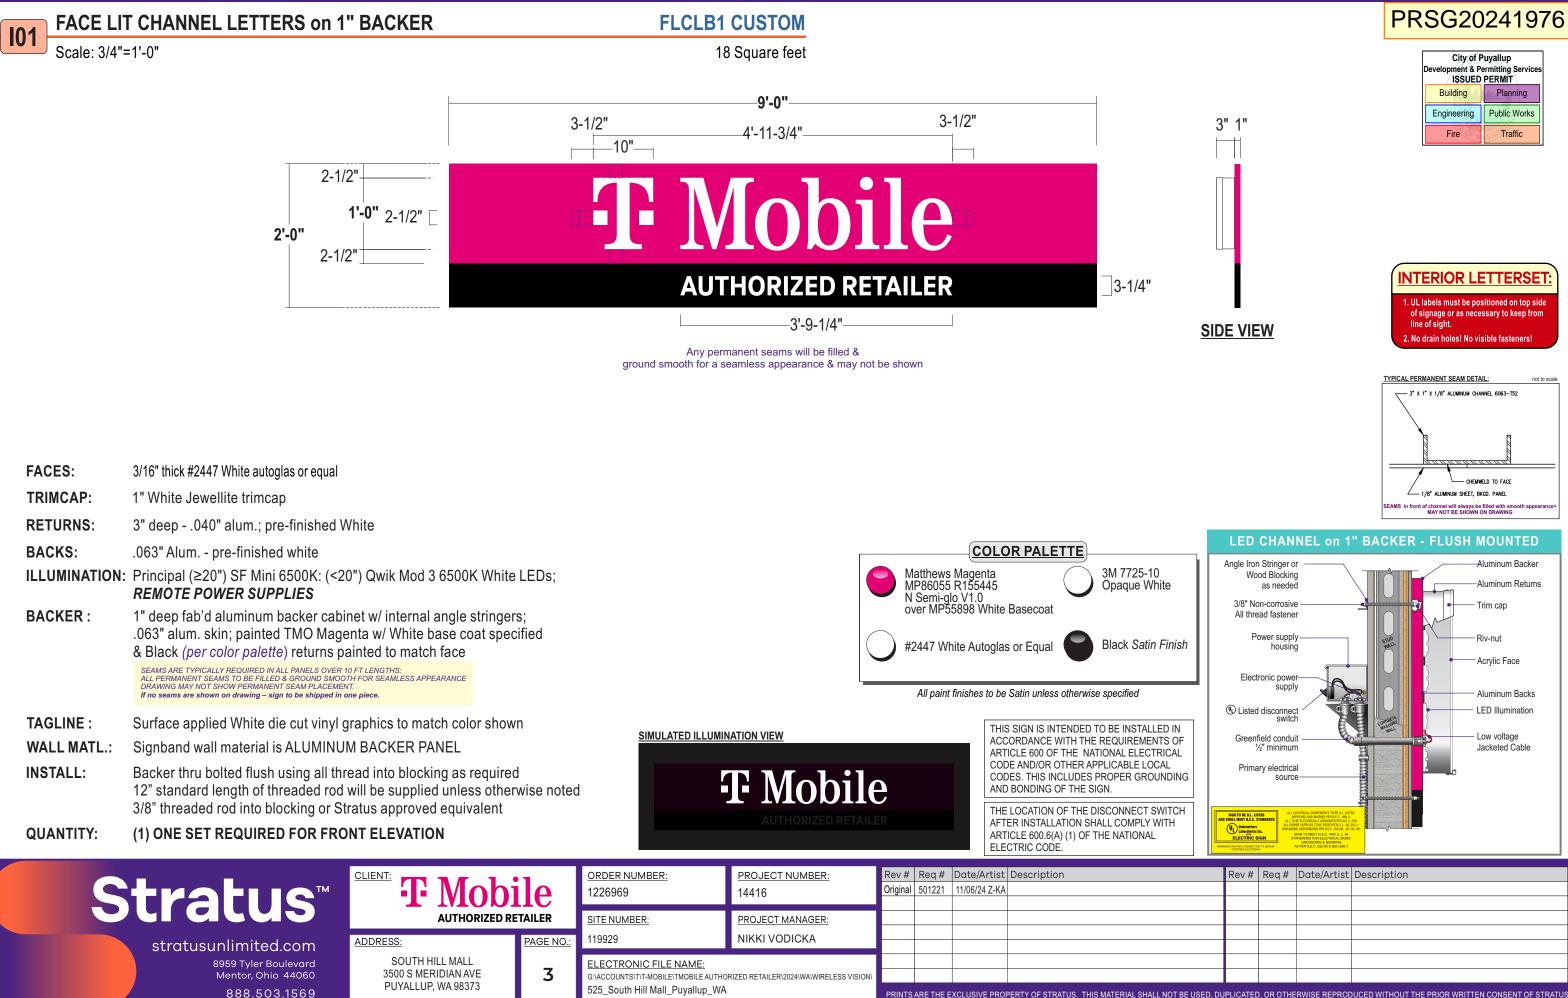

### SIGN SUMMARY

| SIGN TYPE                                       | SQ FT (CAL) | SQ FT (PRO) | MATERIAL | COLOR   |
|-------------------------------------------------|-------------|-------------|----------|---------|
| <b>STOREFRONT</b> : (1) CUSTOM FACE LIT CHANNEL | 25.7        | 18          | Metal    | Magenta |
| LETTERS on FLAT BACKER                          |             |             |          |         |
|                                                 |             |             |          |         |
|                                                 |             |             |          |         |
|                                                 |             |             |          |         |

### **OVERALL SIGN CALCS**

| OVERALL SIGN CAL | **SQ. FT. (CAL): |                |
|------------------|------------------|----------------|
| MAX ALLOWED      | TOTAL            |                |
| 25.7             | 18               | **SQ FT (PRO): |
|                  |                  | WAIERIAL.      |

THE CALCULATED SQ FT OF A SIGN WILL MAXIMIZE ALLOWABLE AREA AND MEET REQUIREMENTS

THE PROPOSED SQ FT OF THE SIGN THE SIGN MANF. IS PROPOSING MATERIAL OF FACADE THE SIGN IS BEING INSTALLED UPON COLOR OF FACADE THAT THE SIGN IS BEING INSTALLED UPON