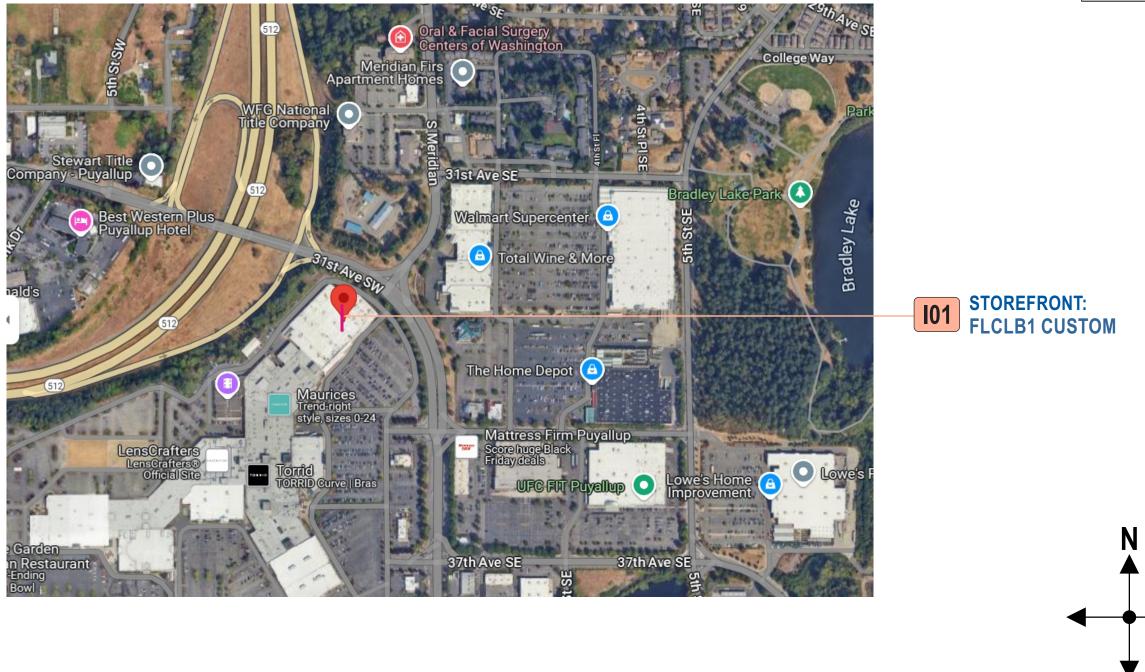

## SITE PLAN

Scale: NTS

Approval of submitted plans is not an approval of omissions or oversights by this office or non compliance with any applicable regulations of local government. The contractor is responsible for making sure that the building complies with all applicable codes and regulations of the local government.