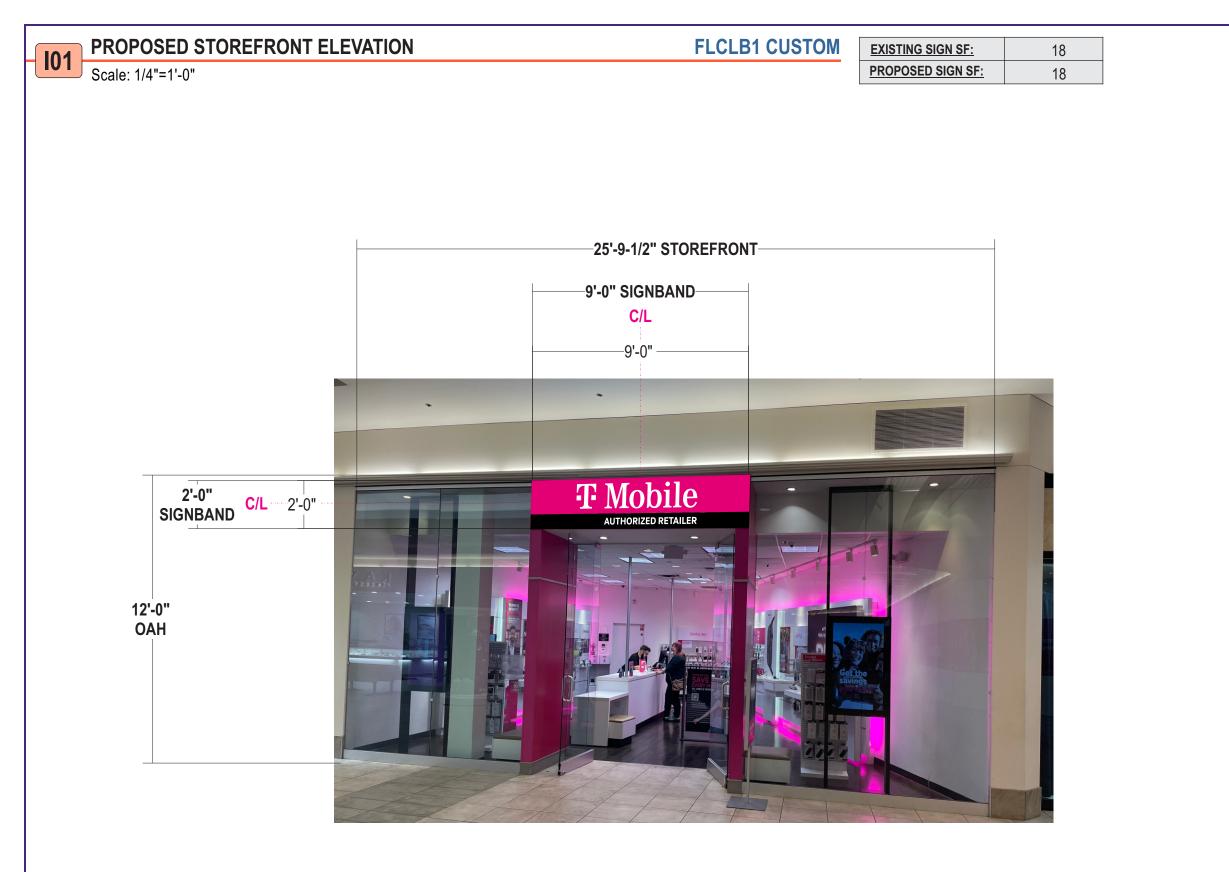

| SITE SUMMARY       |            |  |  |  |  |  |  |
|--------------------|------------|--|--|--|--|--|--|
| STOREFRONT LENGTH: | 25'-9-1/2" |  |  |  |  |  |  |
| MAX SIGN HEIGHT:   | 2'-0"      |  |  |  |  |  |  |
| MAX SIGN LENGTH:   | 9'-0"      |  |  |  |  |  |  |
| MAX # SIGNS:       | 1          |  |  |  |  |  |  |
| COLOR VARIANCE:    | NO         |  |  |  |  |  |  |
| PYLON AVAILABLE:   | NO         |  |  |  |  |  |  |
| BLADE AVAILABLE:   | NO         |  |  |  |  |  |  |
| AWNING AVAILABLE:  | NO         |  |  |  |  |  |  |
| BACKER ALLOWED:    | YES        |  |  |  |  |  |  |

## **EXISTING CONDITION:**

EXISTING 2'-0" X 9'-0" SIGN TO BE REMOVED & REPLACED WITH NEW SIGN; WALL TO BE PATCH & PAINT AS REQUIRED

| City of Puyallup<br>Development & Permitting Services<br>ISSUED PERMIT |              |  |  |  |  |  |  |
|------------------------------------------------------------------------|--------------|--|--|--|--|--|--|
| Building                                                               | Planning     |  |  |  |  |  |  |
| Engineering                                                            | Public Works |  |  |  |  |  |  |
| Fire                                                                   | Traffic      |  |  |  |  |  |  |