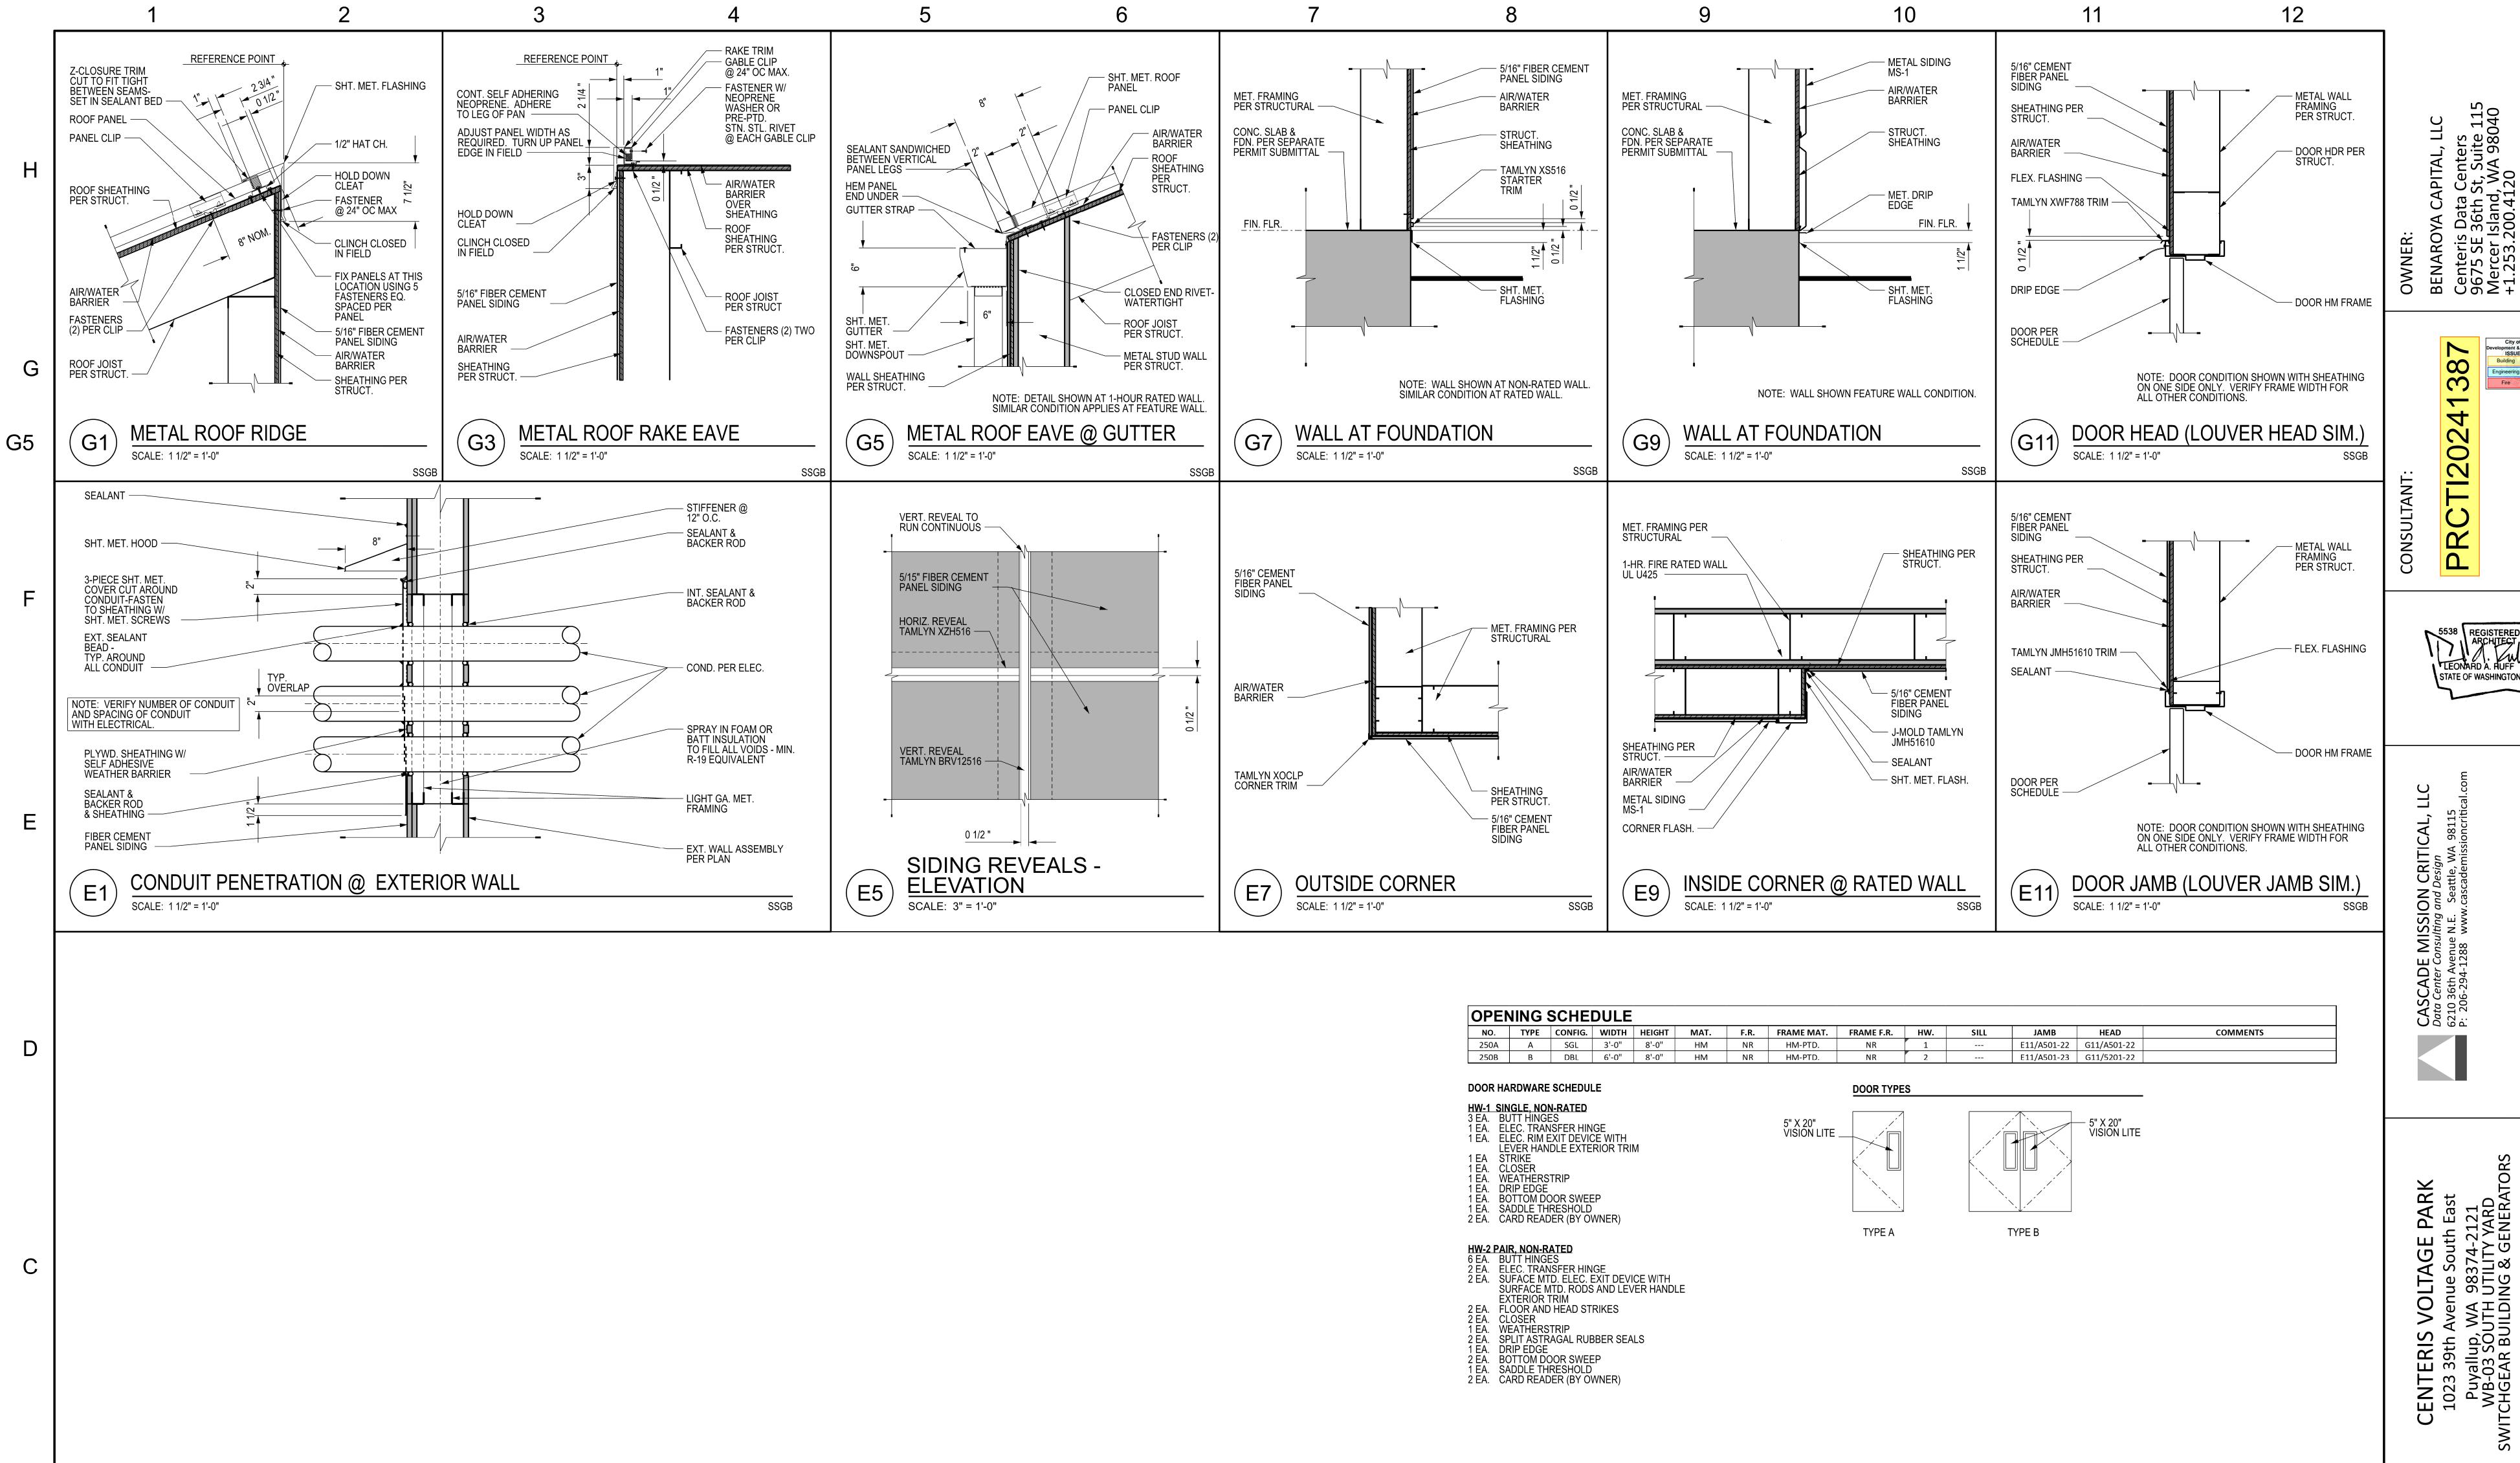

ISSUED/REVISED PERMIT SUBMITTAL 11/8/24

PERMIT SUBMITTAL SET NOVEMBER 8, 2024 SWITCHGEAR BUILDING

CENTERIS VOLTAGE PARK

1023 39th Avenue South East
Puyallup, WA 98374-2121
WB-03 SOUTH UTILITY YARD
SWITCHGEAR BUILDING & GENERATG