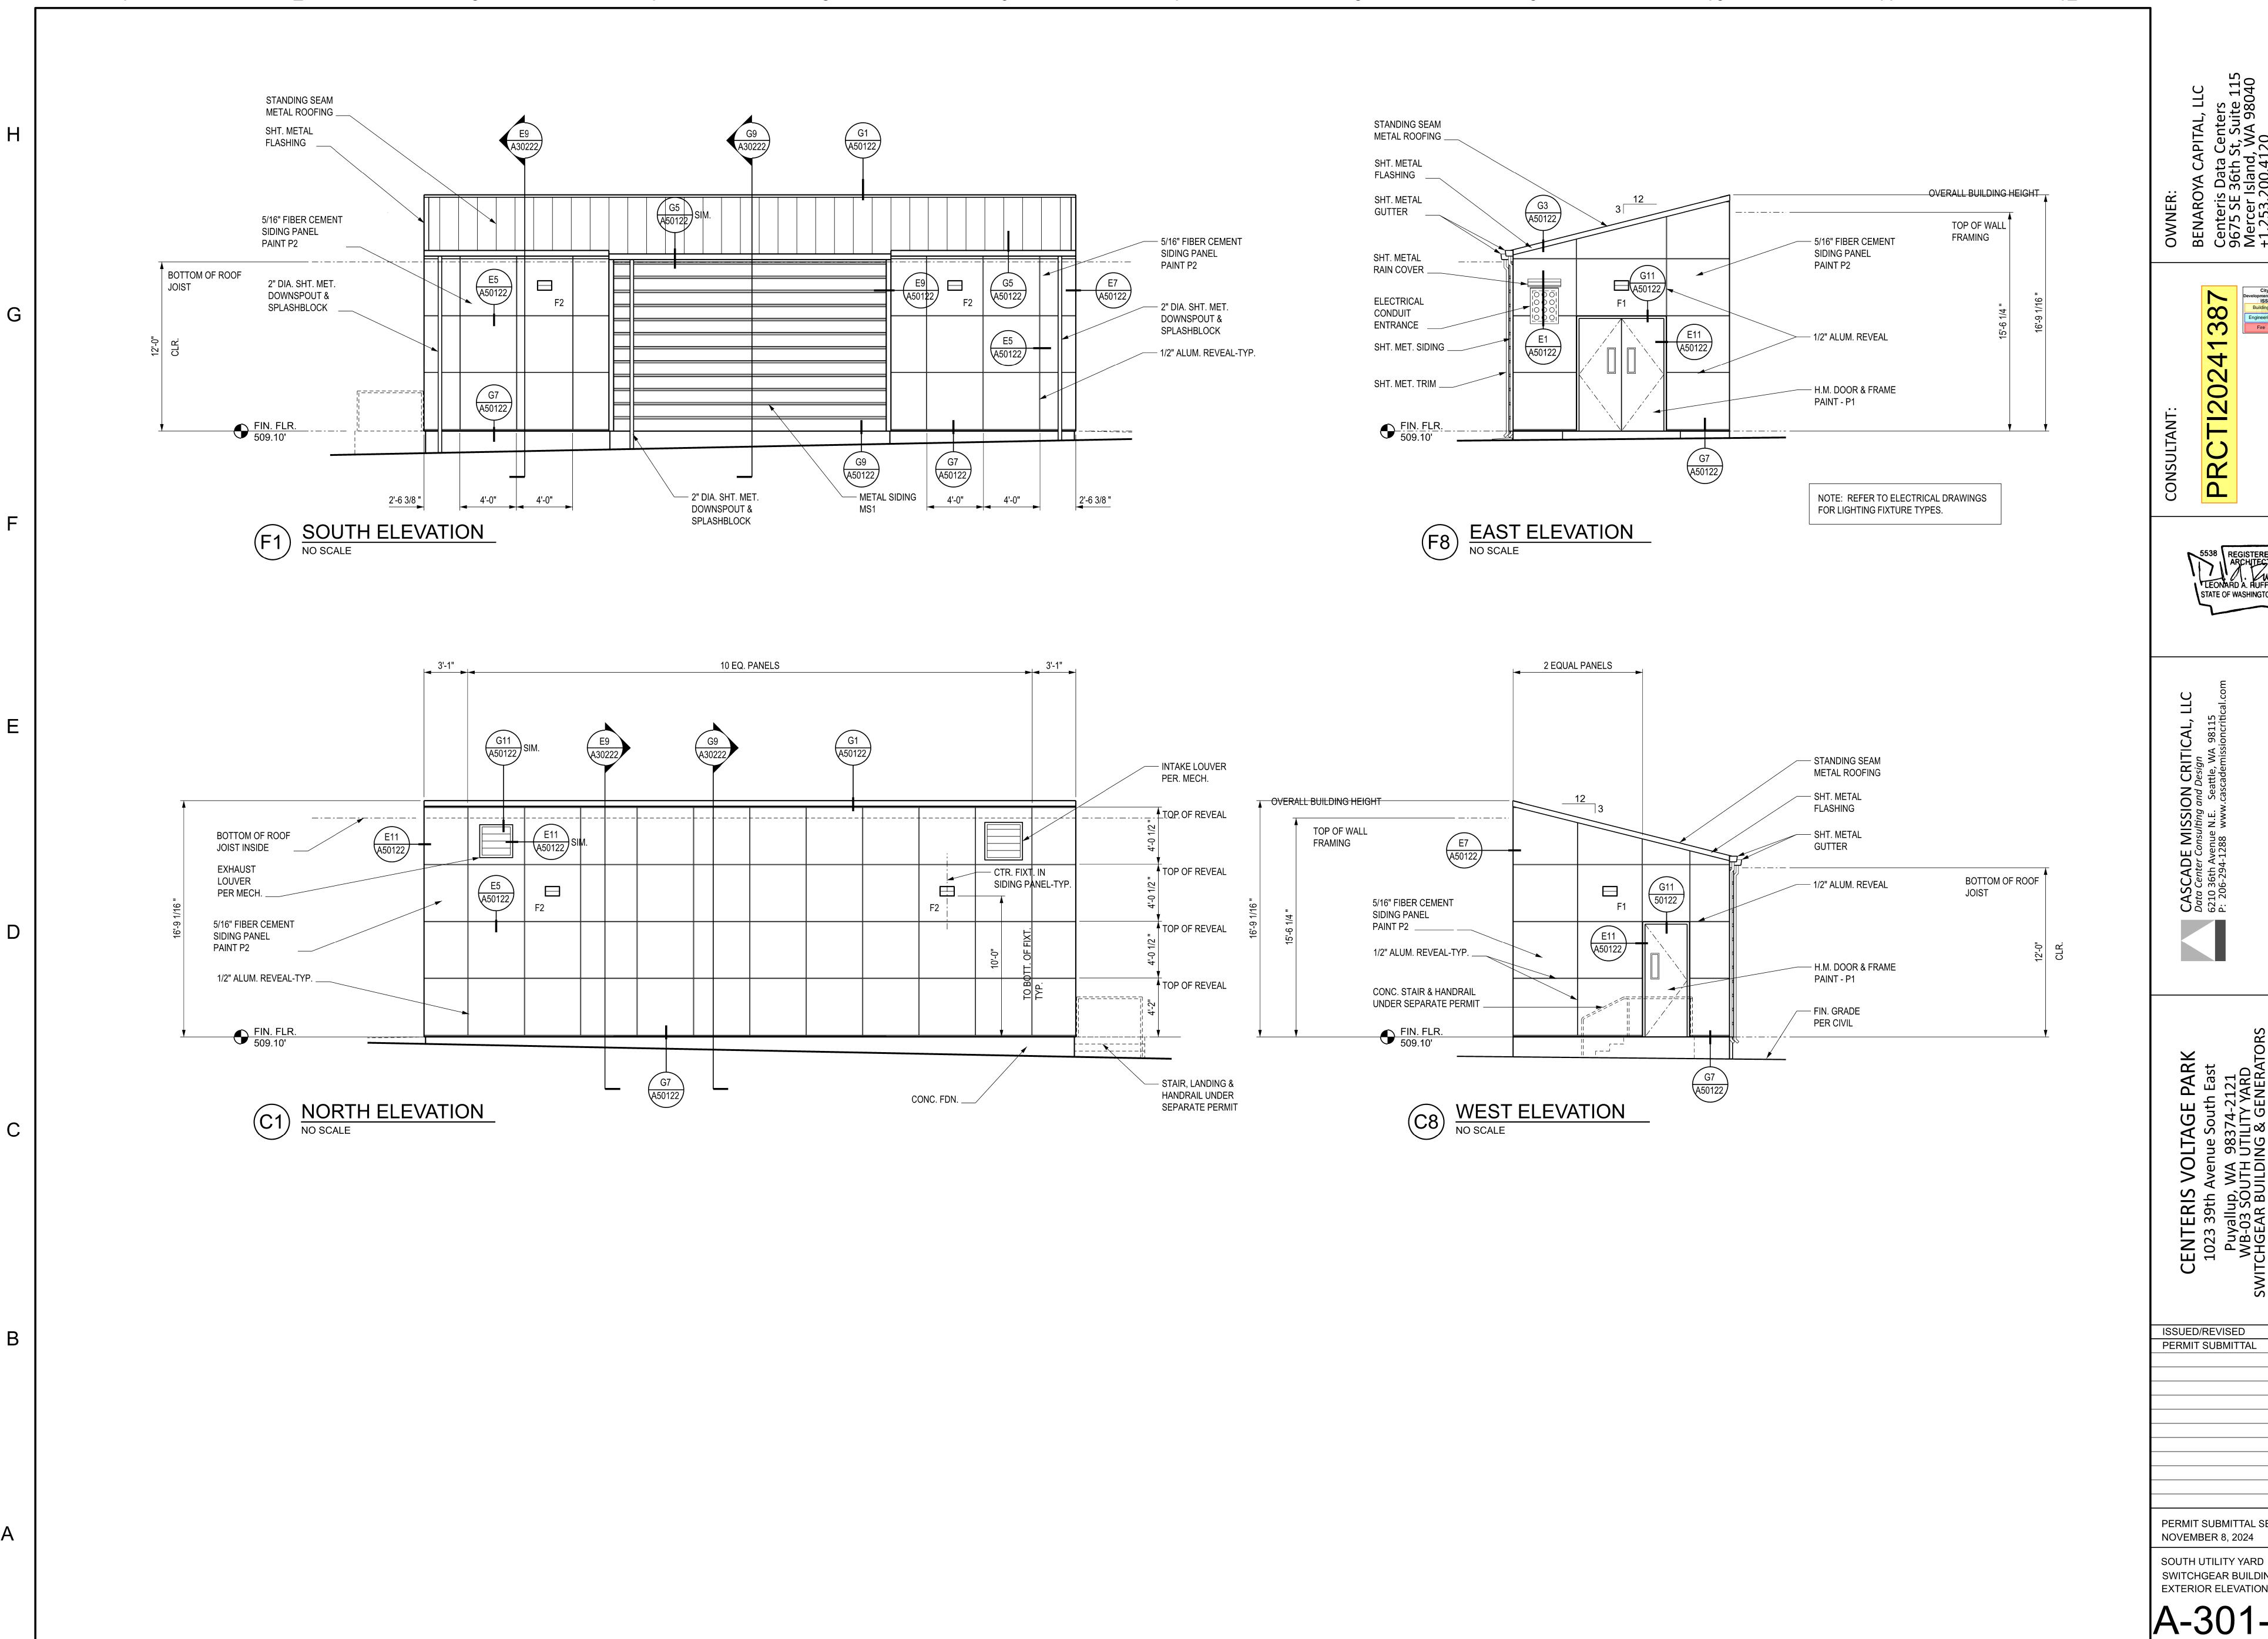

ISSUED/REVISED PERMIT SUBMITTAL 11/8/24

PERMIT SUBMITTAL SET NOVEMBER 8, 2024

SWITCHGEAR BUILDING EXTERIOR ELEVATIONS

CASCADE MISSION CRITICAL Data Center Consulting and Design 6210 36th Avenue N.E. Seattle, WA 981. P: 206-294-1288 www.cascademissioncr