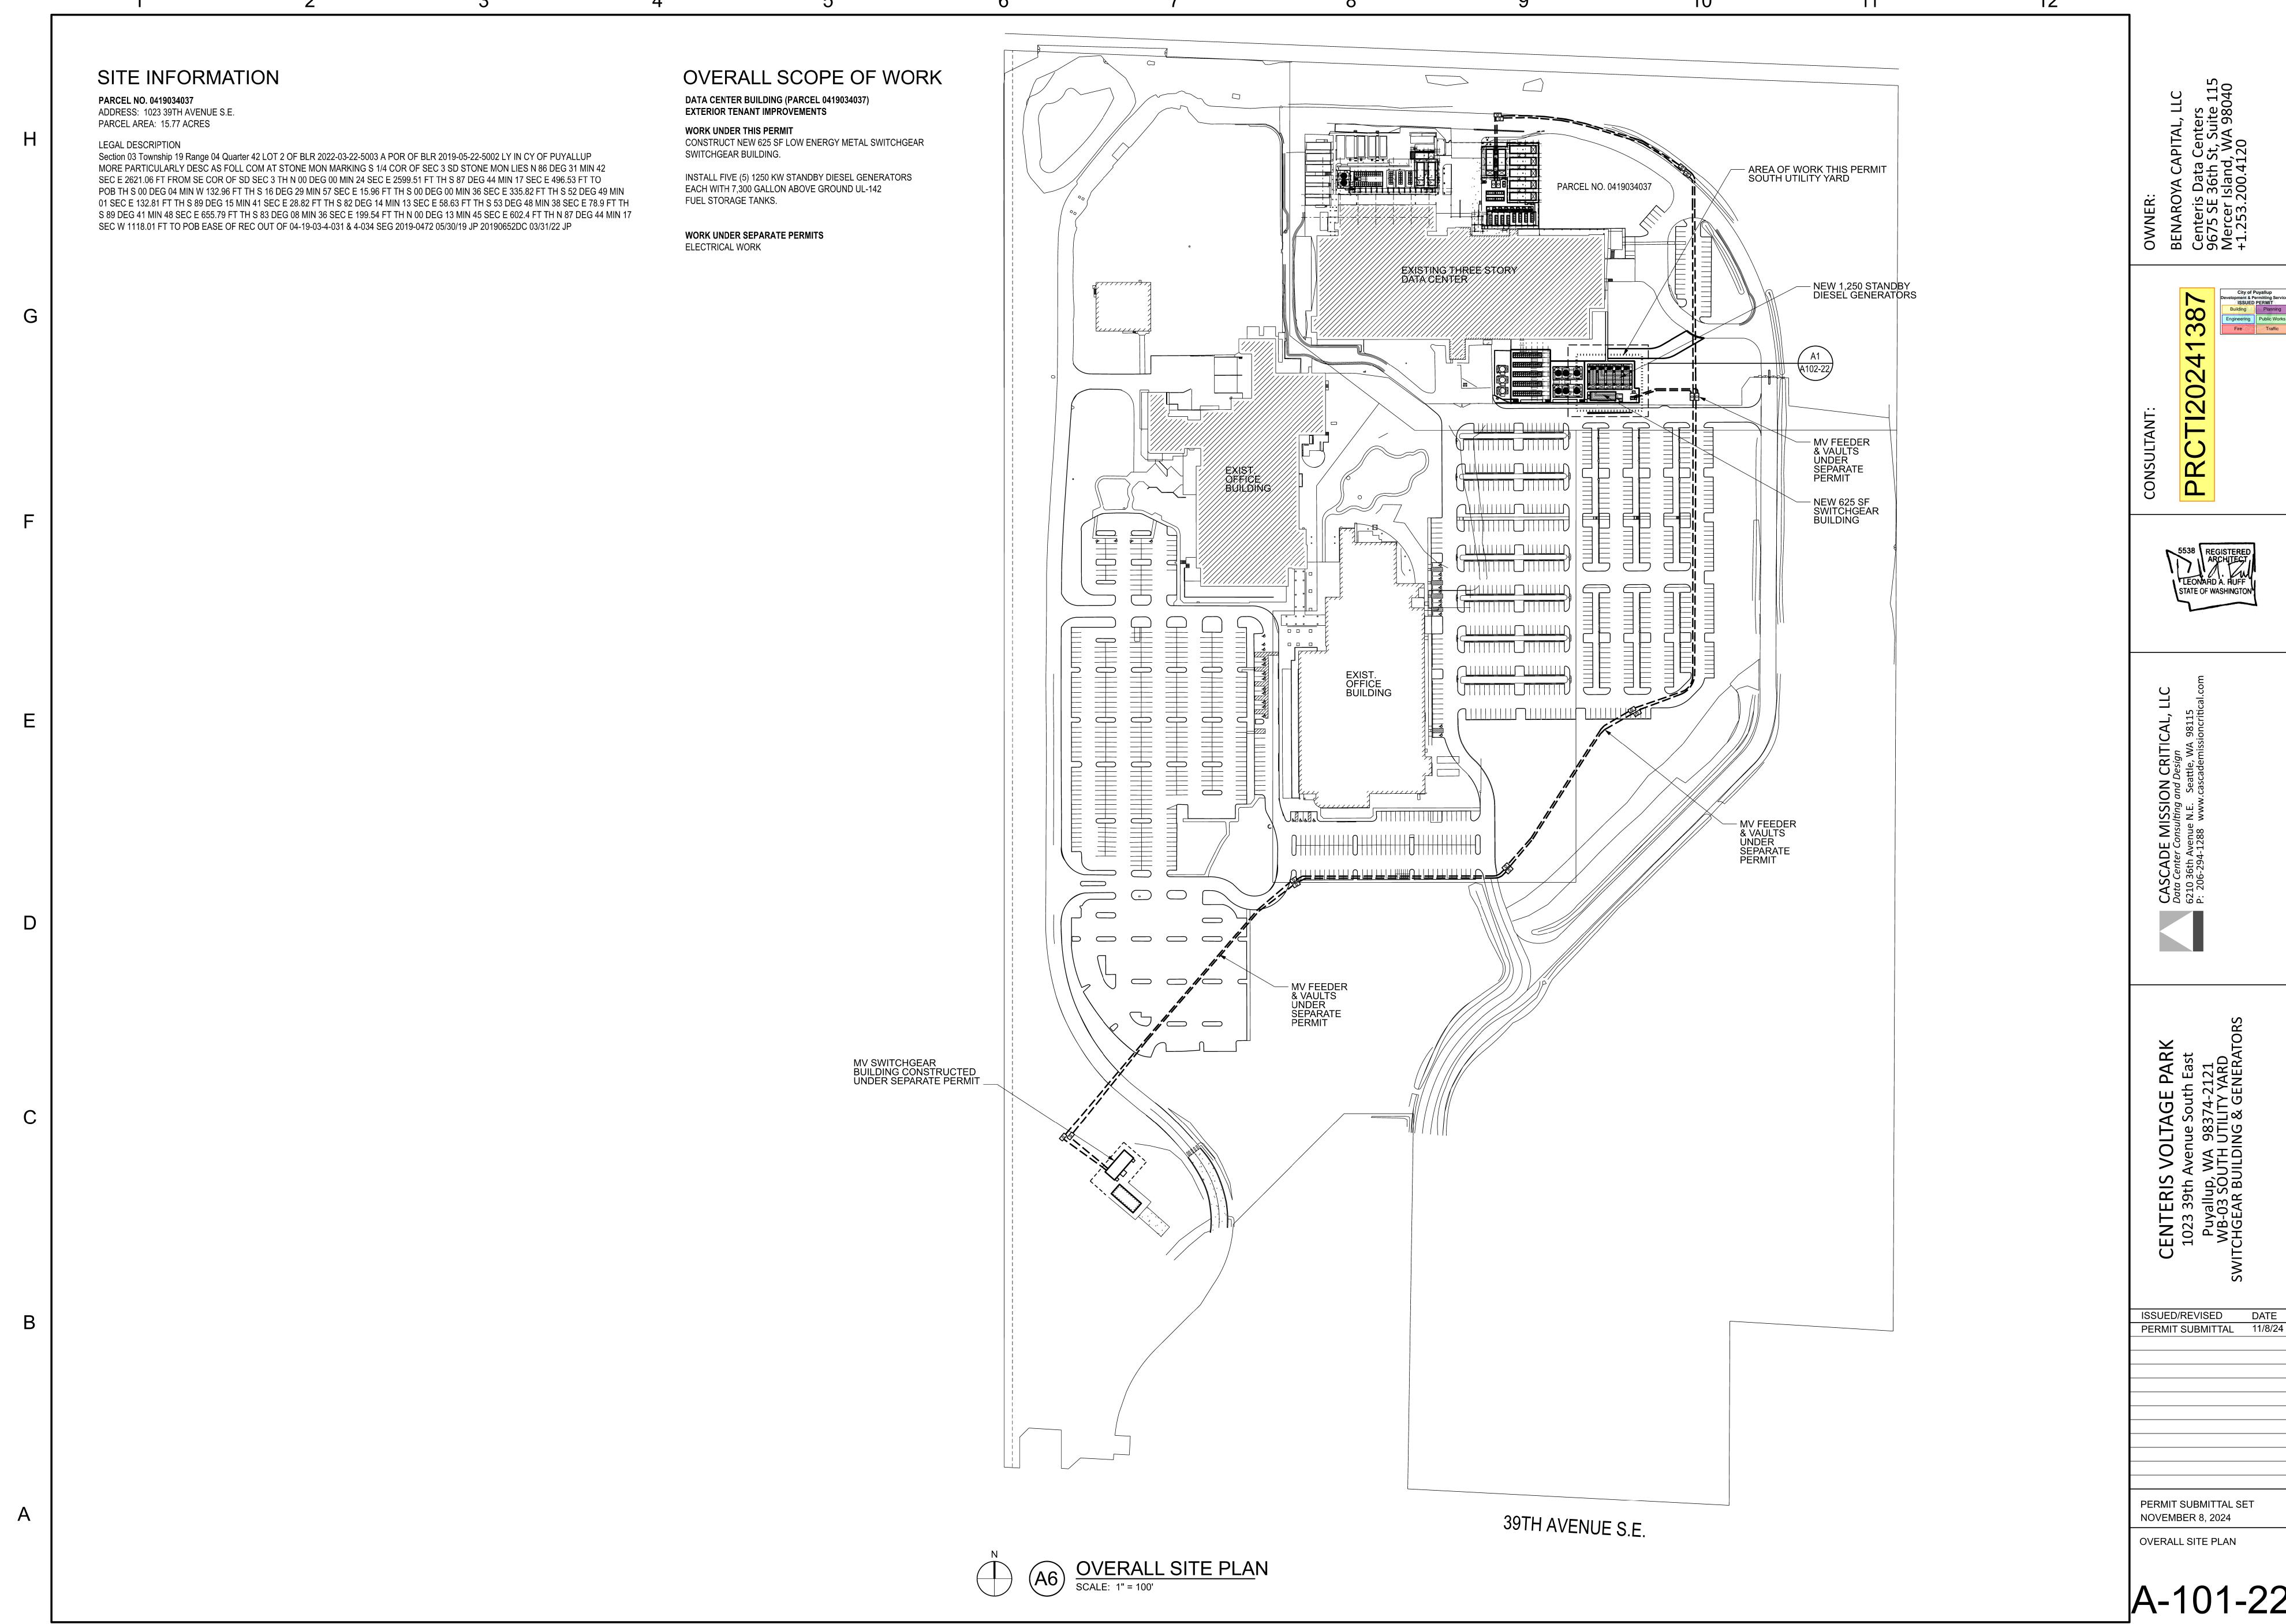

OYA CAPITAL, LLC is Data Centers E 36th St, Suite 115 r Island, WA 98040 .200.4120

BENAROY Centeris I 9675 SE 3 Mercer Is +1.253.20

City of Puyallup
evelopment & Permitting Services
/ISSUED PERMIT
Building Planning

Engineering Public Works

Fire Traffic

5538 REGISTERE ARCHITECT STATE OF WASHINGTON

**CASCADE** *Data Center Co*6210 36th Aver
P: 206-294-128

ISSUED/REVISED PERMIT SUBMITTAL

PERMIT SUBMITTAL SET NOVEMBER 8, 2024