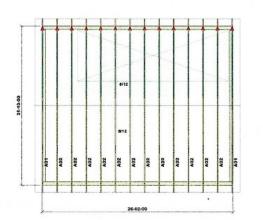

## EAST TOWN CROSSING BLDG B UPPER ROOF







PRMU20240139

City of Puyallup Building REVIEWED FOR COMPLIANCE









| BLOCKING S | CHEDULE |
|------------|---------|
| ТУРЕ       | QTY     |
| 2x4 VENTS  | 128     |

| TYPE      | QTY  |
|-----------|------|
| 2x4 VENTS | 128  |
| EXT VENTS | 12.0 |
|           |      |

APPROVED AS NOTED □ APPROVED ☐ REVISE & RESUBMIT SUBMITTAL WAS REVIEWED FOR DESIGN CONFORMITY AND GENERAL CONFORMANCE TO CONTRACT DOCUMENTS
ONLY. THE CONTRACTOR IS RESPONSIBLE FOR CONFIRMING
AND CORRELATING DIMENSIONS AT JOBSITE FOR TOLERANCE, CLEARANCE, QUANTITIES, FABRICATION PROCESSES AND TECHNIQUES OF CONSTRUCTION
PROCESSES AND TECHNIQUES OF CONSTRUCTION,
COORDINATION OF HIS WORK WITH OTHER TRADES AND
FULL COMPLIANCE WITH CONTRACT DOCUMENTS

SHOP DRAWING / SUBMITTAL REVIEW

BY: CHON PIERUCCIONI DATE: 9/25/2024

PIERUCCIONI E&C, LLC

\*\*\*ATTENTION\*\*\*\*

TRIANGLE SHAPE  $