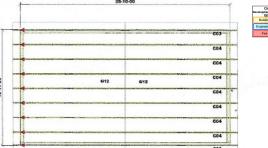

## EAST TOWN CROSSING BLDG B UPPER ROOF







PRMU20240139

City of Puyallup Building REVIEWED FOR COMPLIANCE









| BLOCKING S | CHEDULE |
|------------|---------|
| ТУРЕ       | QTY     |
| 2x4 VENTS  | 128     |

| TYPE      | QTY  |
|-----------|------|
| 2x4 VENTS | 128  |
| EXT VENTS | 12.0 |
|           |      |

APPROVED AS NOTED □ APPROVED ☐ REVISE & RESUBMIT SUBMITTAL WAS REVIEWED FOR DESIGN CONFORMITY AND GENERAL CONFORMANCE TO CONTRACT DOCUMENTS
ONLY. THE CONTRACTOR IS RESPONSIBLE FOR CONFIRMING
AND CORRELATING DIMENSIONS AT JOBSITE FOR TOLERANCE, CLEARANCE, QUANTITIES, FABRICATION PROCESSES AND TECHNIQUES OF CONSTRUCTION
PROCESSES AND TECHNIQUES OF CONSTRUCTION,
COORDINATION OF HIS WORK WITH OTHER TRADES AND
FULL COMPLIANCE WITH CONTRACT DOCUMENTS

SHOP DRAWING / SUBMITTAL REVIEW

BY: CHON PIERUCCIONI DATE: 9/25/202