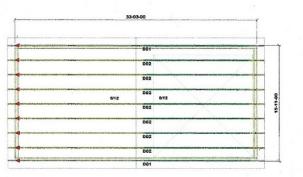

## EAST TOWN CROSSING BLDG B UPPER ROOF

PRMU20240139

City of Puyallup Building REVIEWED FOR COMPLIANCE

| BLOCKING S | CHEDULE |
|------------|---------|
| ТУРЕ       | QTY     |
| 2x4 VENTS  | 128     |

| TYPE      | QTY  |
|-----------|------|
| 2x4 VENTS | 128  |
| EXT VENTS | 12.0 |
|           |      |

EAST TOWN CROSSING

B UPPER ROOF

**PLACEMENT** 

TRUS

АРРWRIGHT/ МВ 3871615