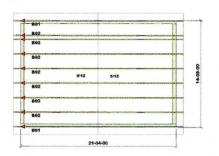

## EAST TOWN CROSSING BLDG B UPPER ROOF

PRMU20240139

City of Puyallup Building REVIEWED FOR COMPLIANCE

| BLOCKING S | CHEDULE |
|------------|---------|
| ТУРЕ       | QTY     |
| 2x4 VENTS  | 128     |

| TYPE      | QTY  |
|-----------|------|
| 2x4 VENTS | 128  |
| EXT VENTS | 12.0 |
|           |      |

KINGSTON 425-961-6778

425-391-8000

ISSAQUAH

SPANAWAY 253-846-3005

ARLINGTON 360-925-4155

SALES: DOUG F.

ROOF

BLDG B UPPER

EAST TOWN CROSSING

B UPPER ROOF

**PLACEMENT** 

TRUS

АРРWRIGHT/ МВ 3871615