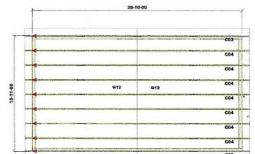

## EAST TOWN CROSSING BLDG B UPPER ROOF







PRMU20240139

City of Puyallup Building REVIEWED FOR COMPLIANCE









| BLOCKING S | CHEDULE |
|------------|---------|
| ТУРЕ       | QTY     |
| 2x4 VENTS  | 128     |

| TYPE      | QTY  |
|-----------|------|
| 2x4 VENTS | 128  |
| EXT VENTS | 12.0 |
|           |      |

APPROVED AS NOTED □ APPROVED ☐ REVISE & RESUBMIT SUBMITTAL WAS REVIEWED FOR DESIGN CONFORMITY AND GENERAL CONFORMANCE TO CONTRACT DOCUMENTS
ONLY. THE CONTRACTOR IS RESPONSIBLE FOR CONFIRMING
AND CORRELATING DIMENSIONS AT JOBSITE FOR TOLERANCE, CLEARANCE, QUANTITIES, FABRICATION PROCESSES AND TECHNIQUES OF CONSTRUCTION
PROCESSES AND TECHNIQUES OF CONSTRUCTION,
COORDINATION OF HIS WORK WITH OTHER TRADES AND
FULL COMPLIANCE WITH CONTRACT DOCUMENTS

SHOP DRAWING / SUBMITTAL REVIEW

BY: CHON PIERUCCIONI DATE: 9/25/2