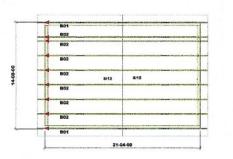

## EAST TOWN CROSSING BLDG B UPPER ROOF

PRMU20240139

City of Puyallup Building REVIEWED FOR COMPLIANCE

| BLOCKING S | CHEDULE |
|------------|---------|
| ТУРЕ       | QTY     |
| 2x4 VENTS  | 128     |

| TYPE      | QTY  |
|-----------|------|
| 2x4 VENTS | 128  |
| EXT VENTS | 12.0 |
|           |      |

KINGSTON 425-961-6778

425-391-8000

ISSAQUAH

SPANAWAY 253-846-3005

ARLINGTON 360-925-4155

SALES: DOUG F.

ROOF

BLDG B UPPER

EAST TOWN CROSSING

B UPPER ROOF

**PLACEMENT** 

TRUS

АРРWRIGHT/ МВ 3871615