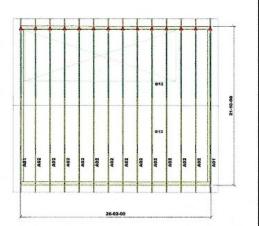

## EAST TOWN CROSSING BLDG B UPPER ROOF

PRMU20240139

City of Puyallup Building REVIEWED FOR COMPLIANCE

| BLOCKING S | CHEDULE |
|------------|---------|
| ТУРЕ       | QTY     |
| 2x4 VENTS  | 128     |

| TYPE      | QTY  |
|-----------|------|
| 2x4 VENTS | 128  |
| EXT VENTS | 12.0 |
|           |      |

KINGSTON 425-961-6778

425-391-8000

ISSAQUAH

SPANAWAY 253-846-3005

ARLINGTON 360-925-4155

SALES: DOUG F.

ROOF

BLDG B UPPER

EAST TOWN CROSSING

B UPPER ROOF

**PLACEMENT** 

TRUS

АРРWRIGHT/ МВ 3871615