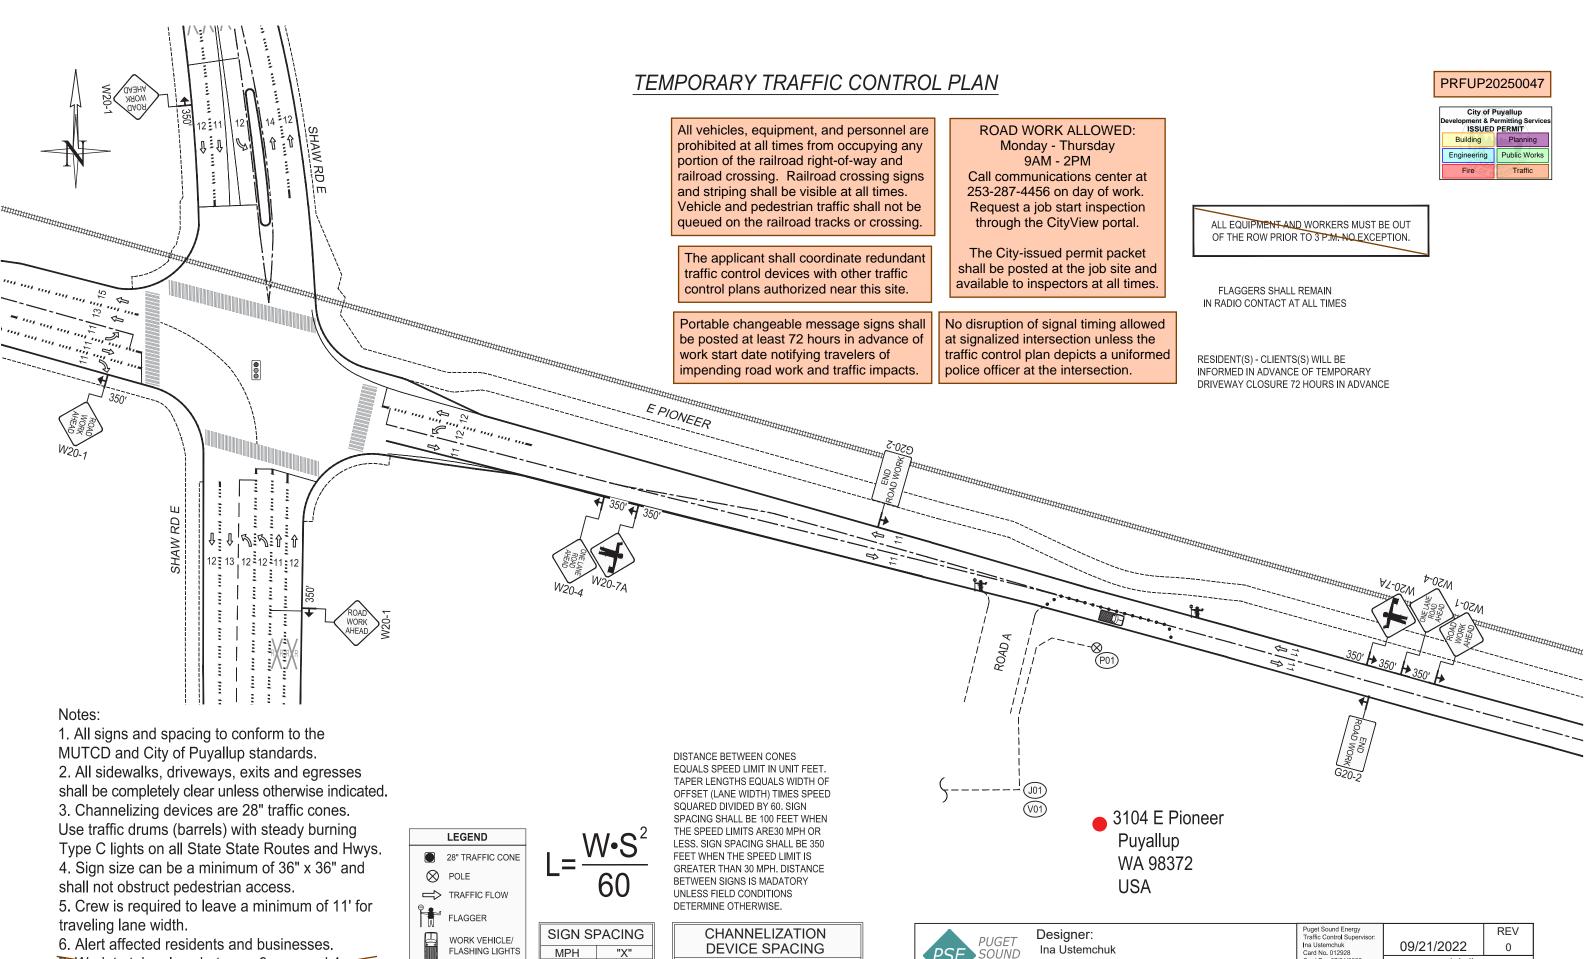

7. Work to take place between 9 a.m. and 4 p.m. unless otherwise specified. All work for arterials and major roadways will be from 9 a.m. to 3 p.m.

PSE DISTANCE BETWEEN CONES EQUALS SPEED LIMIT IN UNITS OF FEET Project Address:

60/65

45/55

35/40

25/30

┢

SIGN LOCATION

RIGHT OF WAY

ROW

1000'

500'

350'

100'

ENERGY 425-398-6063 ina.ustemchuk@pse.com

3104 East Pioneer, Puyallup, WA

| City of Puyallup<br>Development & Permitting Services<br>ISSUED PERMIT |              |  |
|------------------------------------------------------------------------|--------------|--|
| Building                                                               | Planning     |  |
| Engineering                                                            | Public Works |  |
| Fire OF W                                                              | Traffic      |  |

| Puget Sound Energy<br>Traffic Control Supervisor:<br>Ina Ustemchuk<br>Card No. 012928 | 09/21/2022         | REV<br>0 |
|---------------------------------------------------------------------------------------|--------------------|----------|
| Card Exp.07/31/2025<br>ina.ustemchuk@pse.com<br>(425)398-6063                         | Job #<br>511795787 |          |
| (flend)                                                                               | Page 1             | OF 1     |