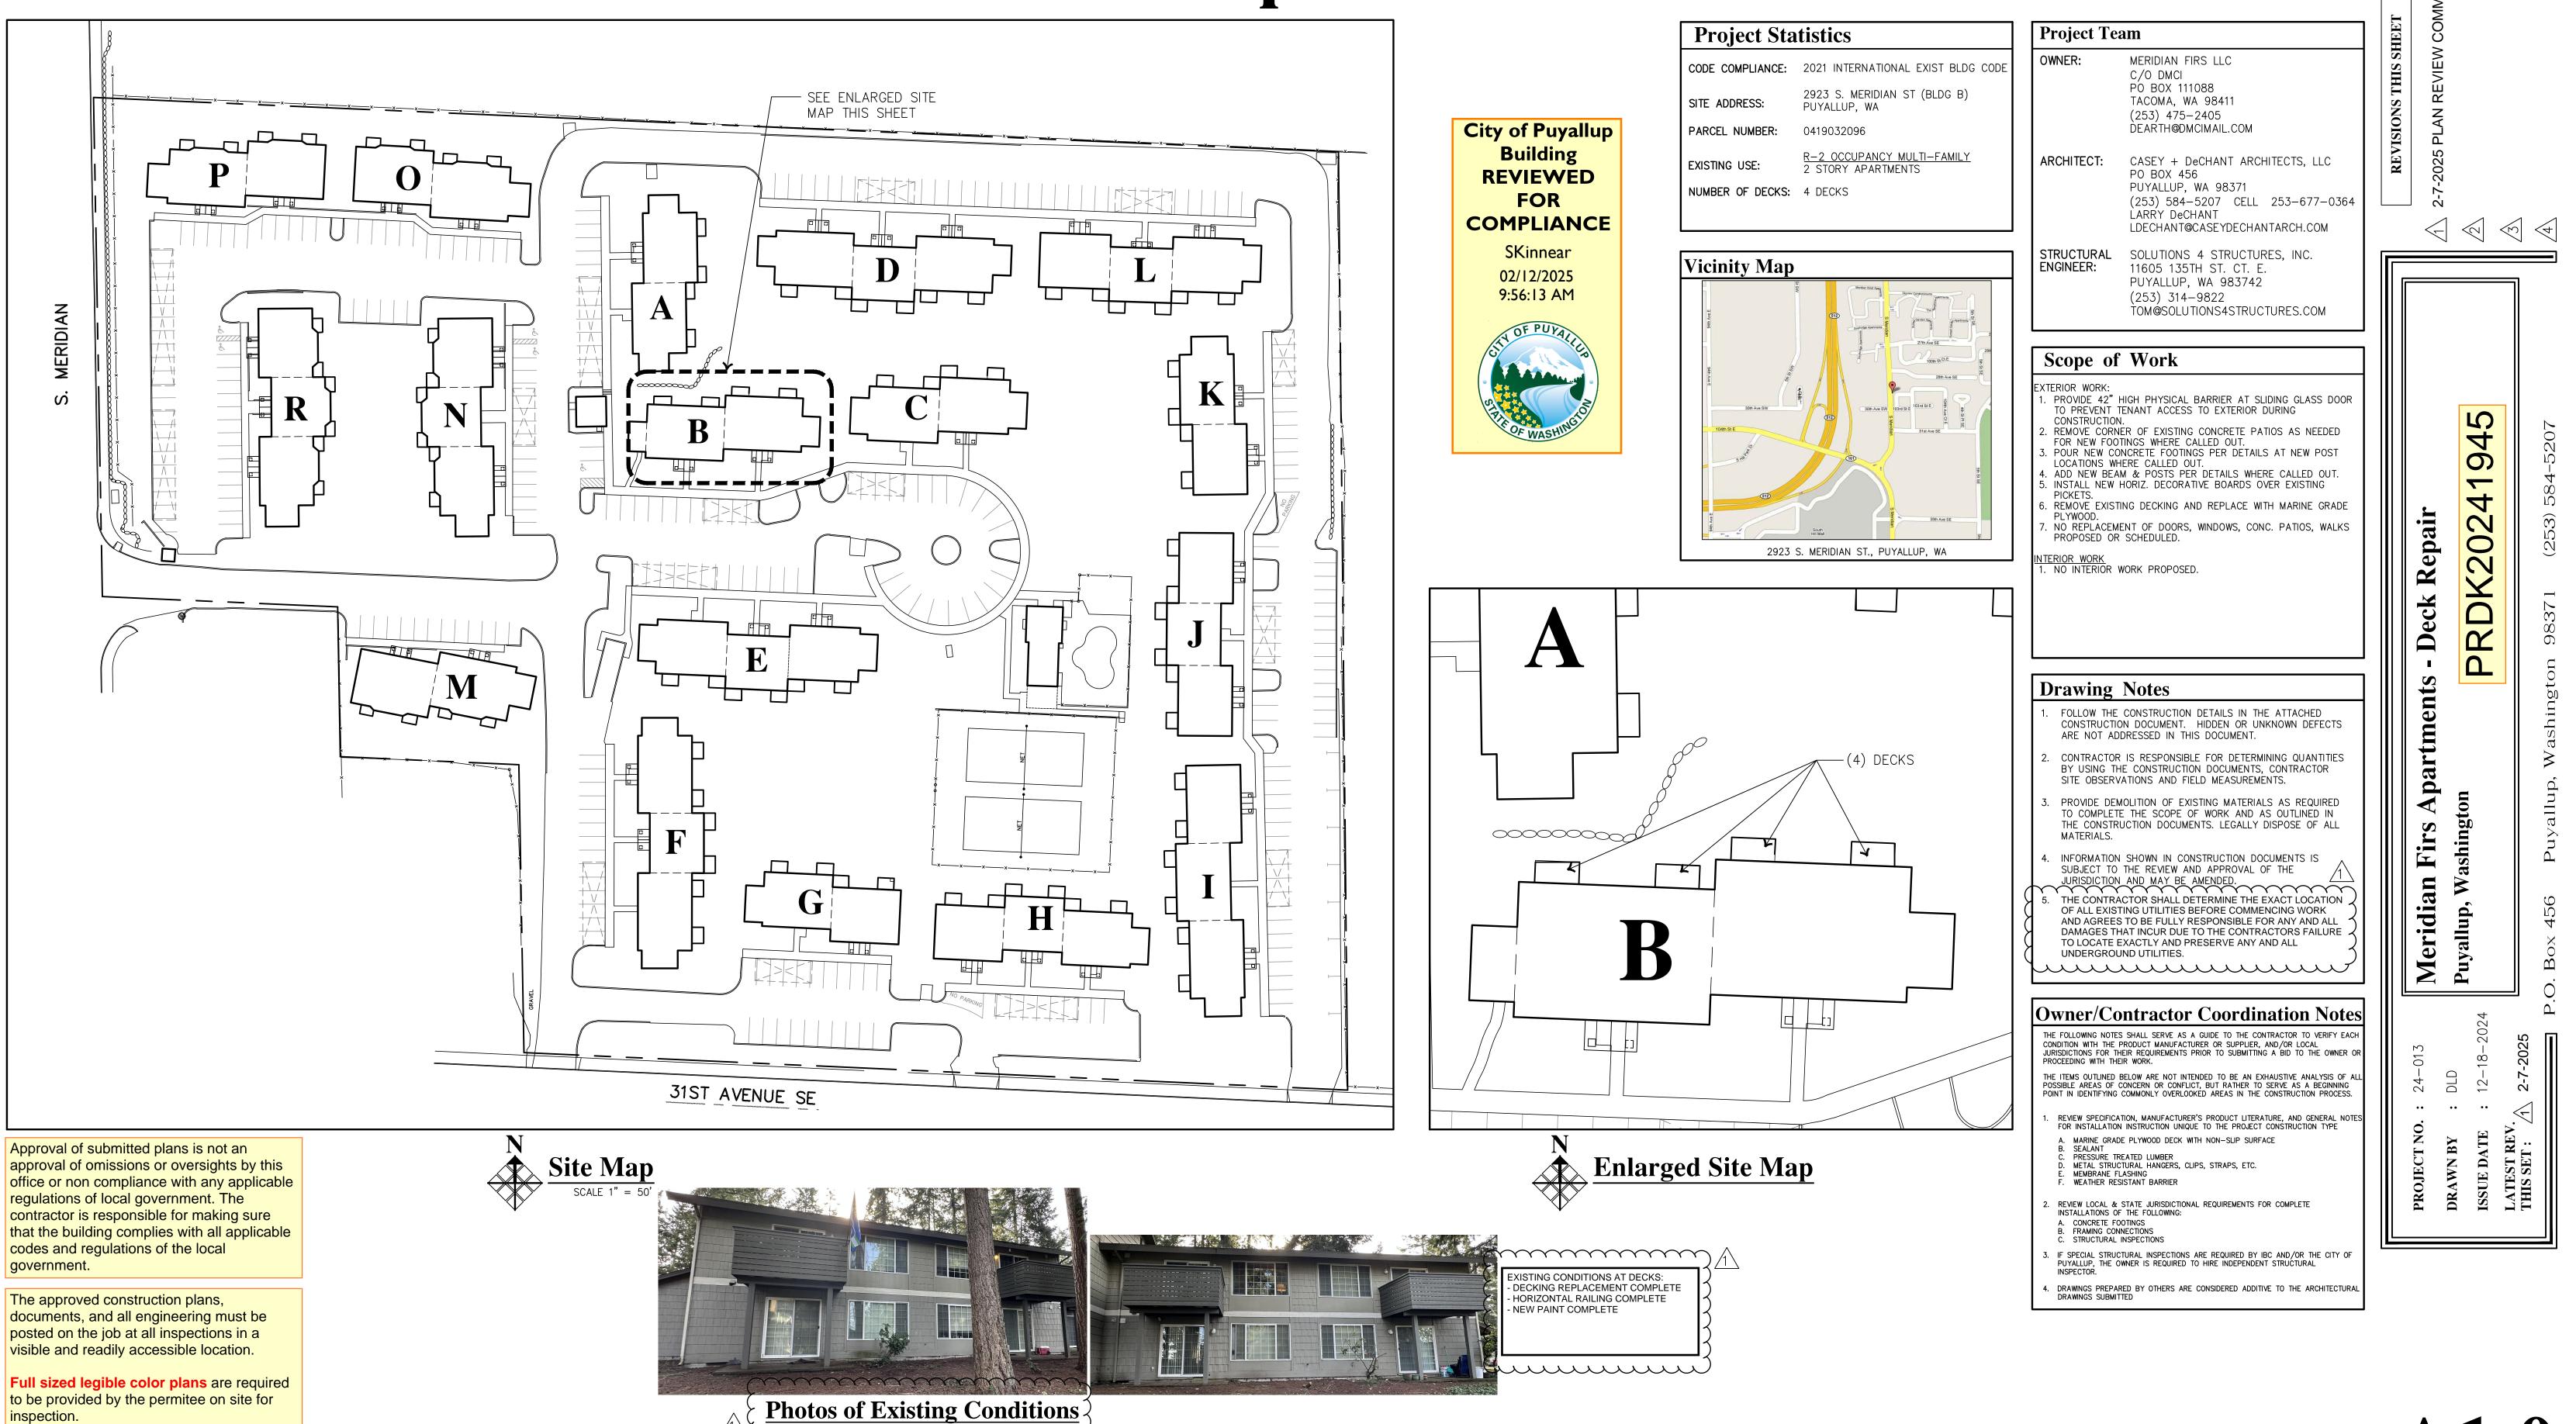

## Meridian Firs Apartments Deck Repair

| City of Puyallup<br>Development & Permitting Services<br>ISSUED PERMIT |              |
|------------------------------------------------------------------------|--------------|
| Building                                                               | Planning     |
| Engineering                                                            | Public Works |
| Fire OF W                                                              | Traffic      |