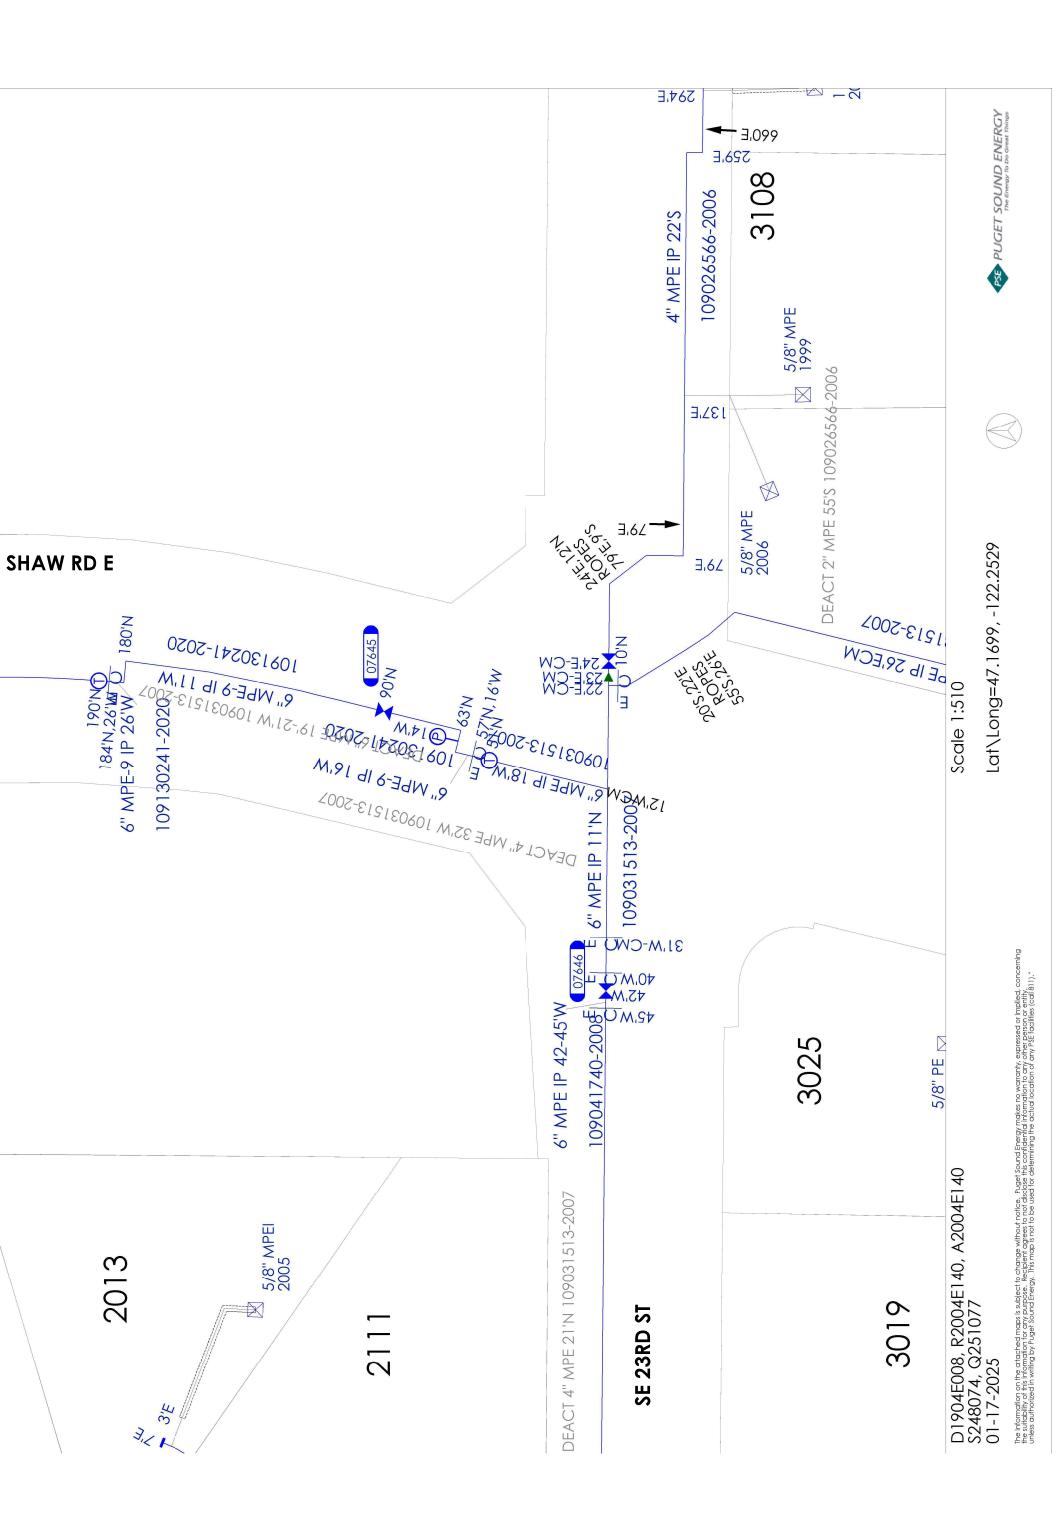

PRFUP20250118

887039286 SE 23RD ST & SHAW RD E Job #: **Service Address:** 01/16/25 Puyallup **Zip:** 98372 Date: City Puyallup **PSE** Phone: Jurisdiction: **Customer: ROW Permit: Customer Email:** Yes Phone: PM / Inspector: Gayle / Gary Inglin **Est. Start Date:** Est. Duration: Phone: **Site Contact Email: Job Description** New Construction: Traffic Control Plan Needed For, Construction Method X Location: 90FT N C/L 23 AVE SE Y Location: 3FT W C/L SHAW RD Building Foundation Type Septic System PLAT Map: 251.077 P/L 80' ROW **ASPHALT** Sidewalk Planter Strip SE 23RD ST 23RD AVE SE ROW 9 X 12 Traffic Lights Planter Strip Sidewalk Sidewalk 86'ROW P/L 86'ROW 23RD AVE CT SE **Work Location Size of Cut Surface Type** of CL 23RD AVE SE of CL 90' **SHAW RD** of CL & of CL of CL & of CL **Street Information Service Information** Job Type VALVE MAINT. L&O Arterial: Diameter: Flaggers #: No Tie-In Fitting EFV: Police #: 0 TCP: No