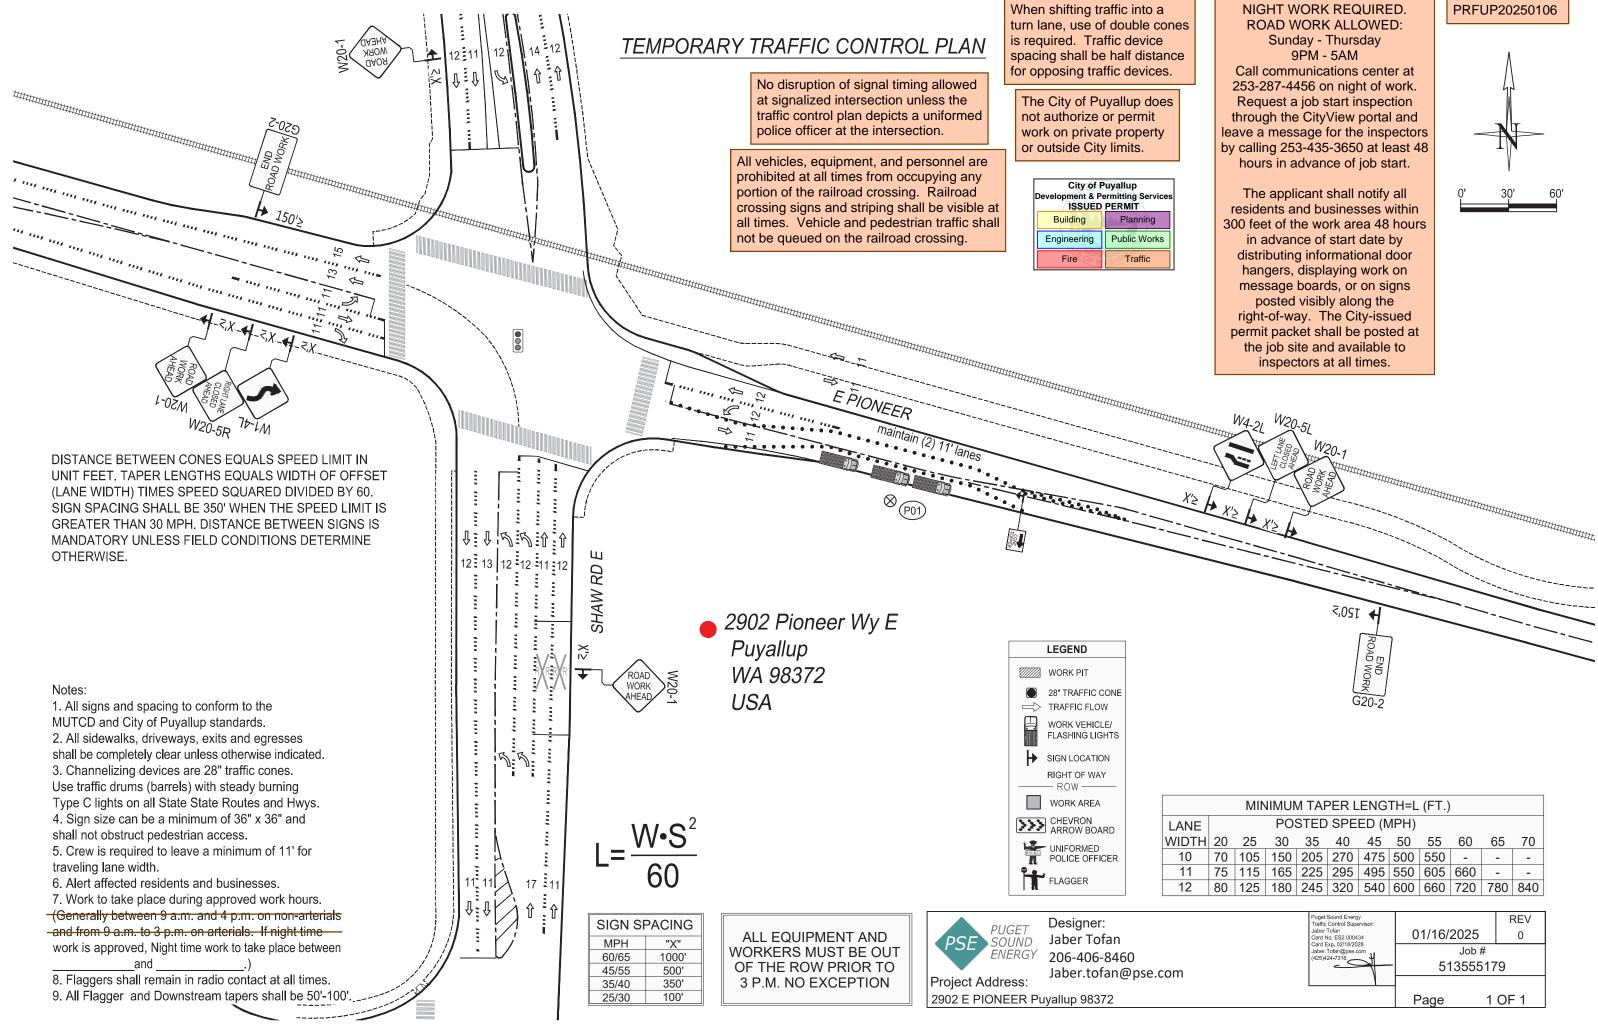

NIGHT WORK REQUIRED.

|     | MINIMUM TAPER LENGTH=L (FT.) |     |     |     |     |     |     |     |     |     |     |
|-----|------------------------------|-----|-----|-----|-----|-----|-----|-----|-----|-----|-----|
| NE  | POSTED SPEED (MPH)           |     |     |     |     |     |     |     |     |     |     |
| DTH | 20                           | 25  | 30  | 35  | 40  | 45  | 50  | 55  | 60  | 65  | 70  |
| 0   | 70                           | 105 | 150 | 205 | 270 | 475 | 500 | 550 | -   | -   | -   |
| 11  | 75                           | 115 | 165 | 225 | 295 | 495 | 550 | 605 | 660 | -   | -   |
| 2   | 80                           | 125 | 180 | 245 | 320 | 540 | 600 | 660 | 720 | 780 | 840 |
|     |                              |     |     |     |     |     |     |     |     |     |     |