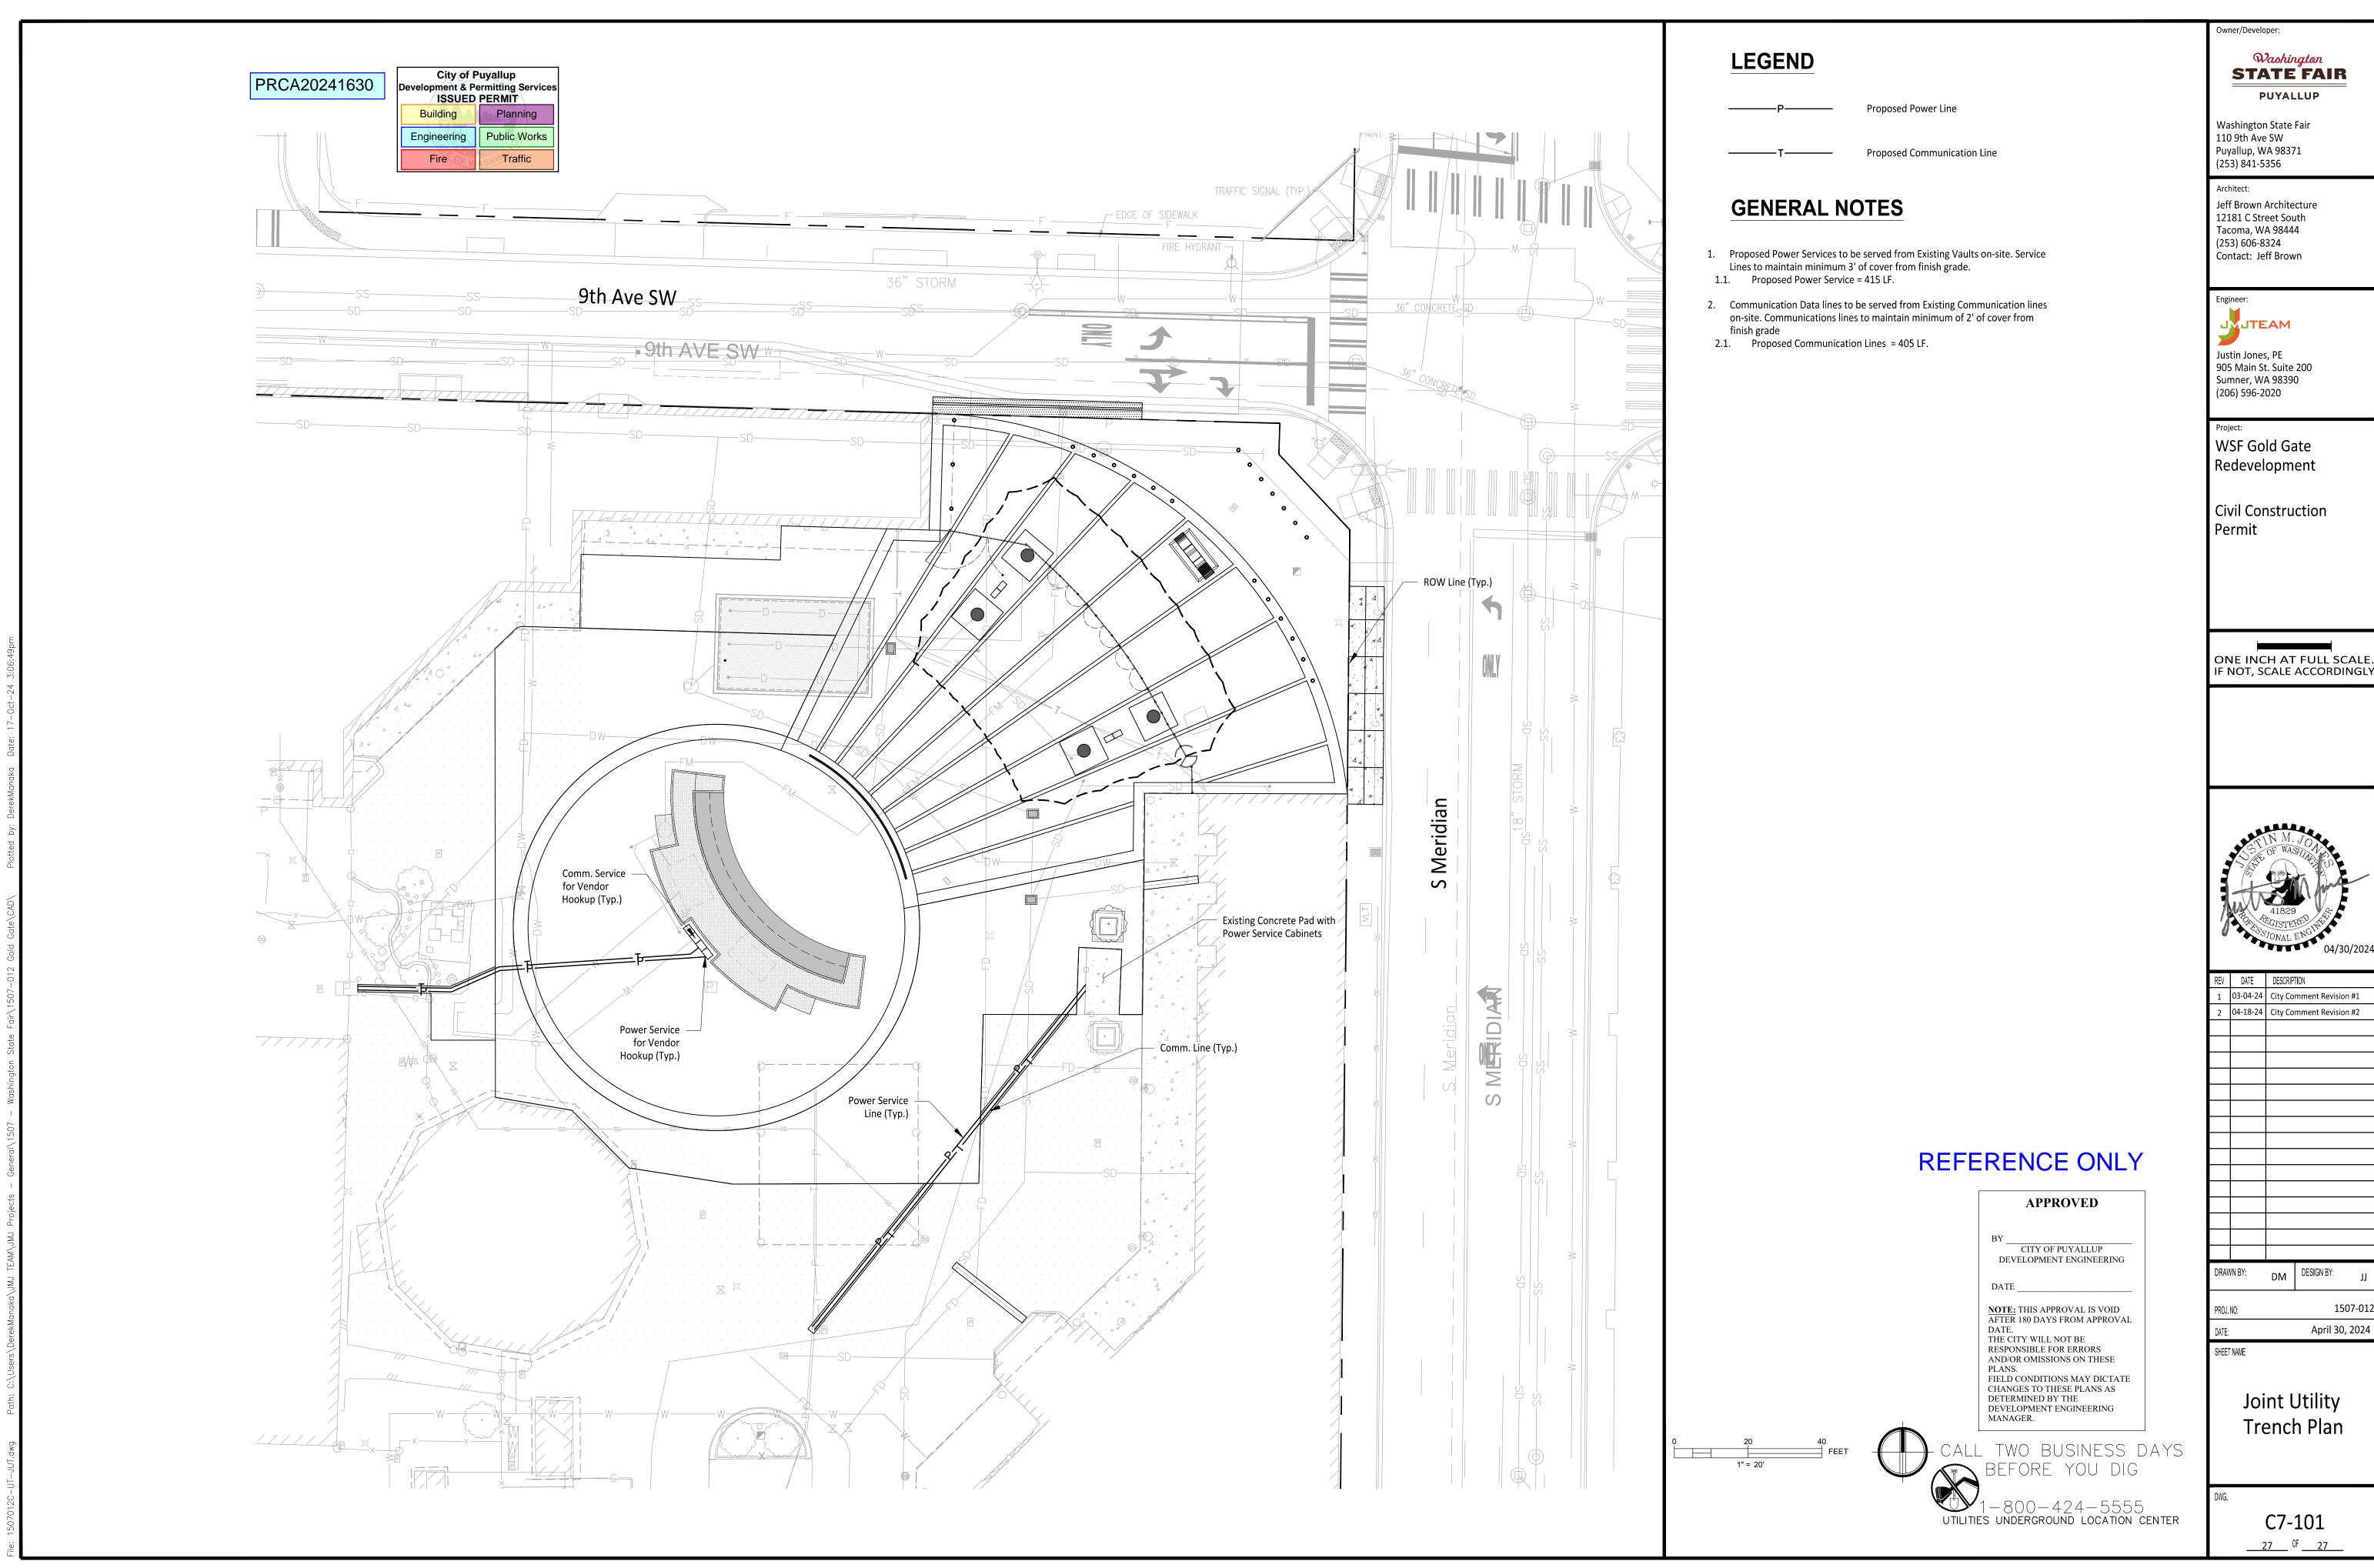

|             |
|    |          |                          |             |
|    |          |                          |             |
|    |          |                          |             |
|    |          |                          |             |
|    |          |                          |             |
|    |          |                          |             |
|    |          |                          |             |
|    |          |                          |             |
|    |          |                          |             |
|    |          |                          |             |
|    |          |                          |             |
|    |          |                          |             |
| Δ۷ | /N RV·   | DESIG                    | N RV·       |

1507-012





| A۷ | VN BY:   | DM                       | DESIGN BY:          | JJ |
|----|----------|--------------------------|---------------------|----|
|    |          |                          |                     |    |
|    |          |                          |                     |    |
|    |          |                          |                     |    |
|    |          |                          |                     |    |
|    |          |                          |                     |    |
|    |          |                          |                     |    |
|    |          |                          |                     |    |
|    |          |                          |                     |    |
|    |          |                          |                     |    |
|