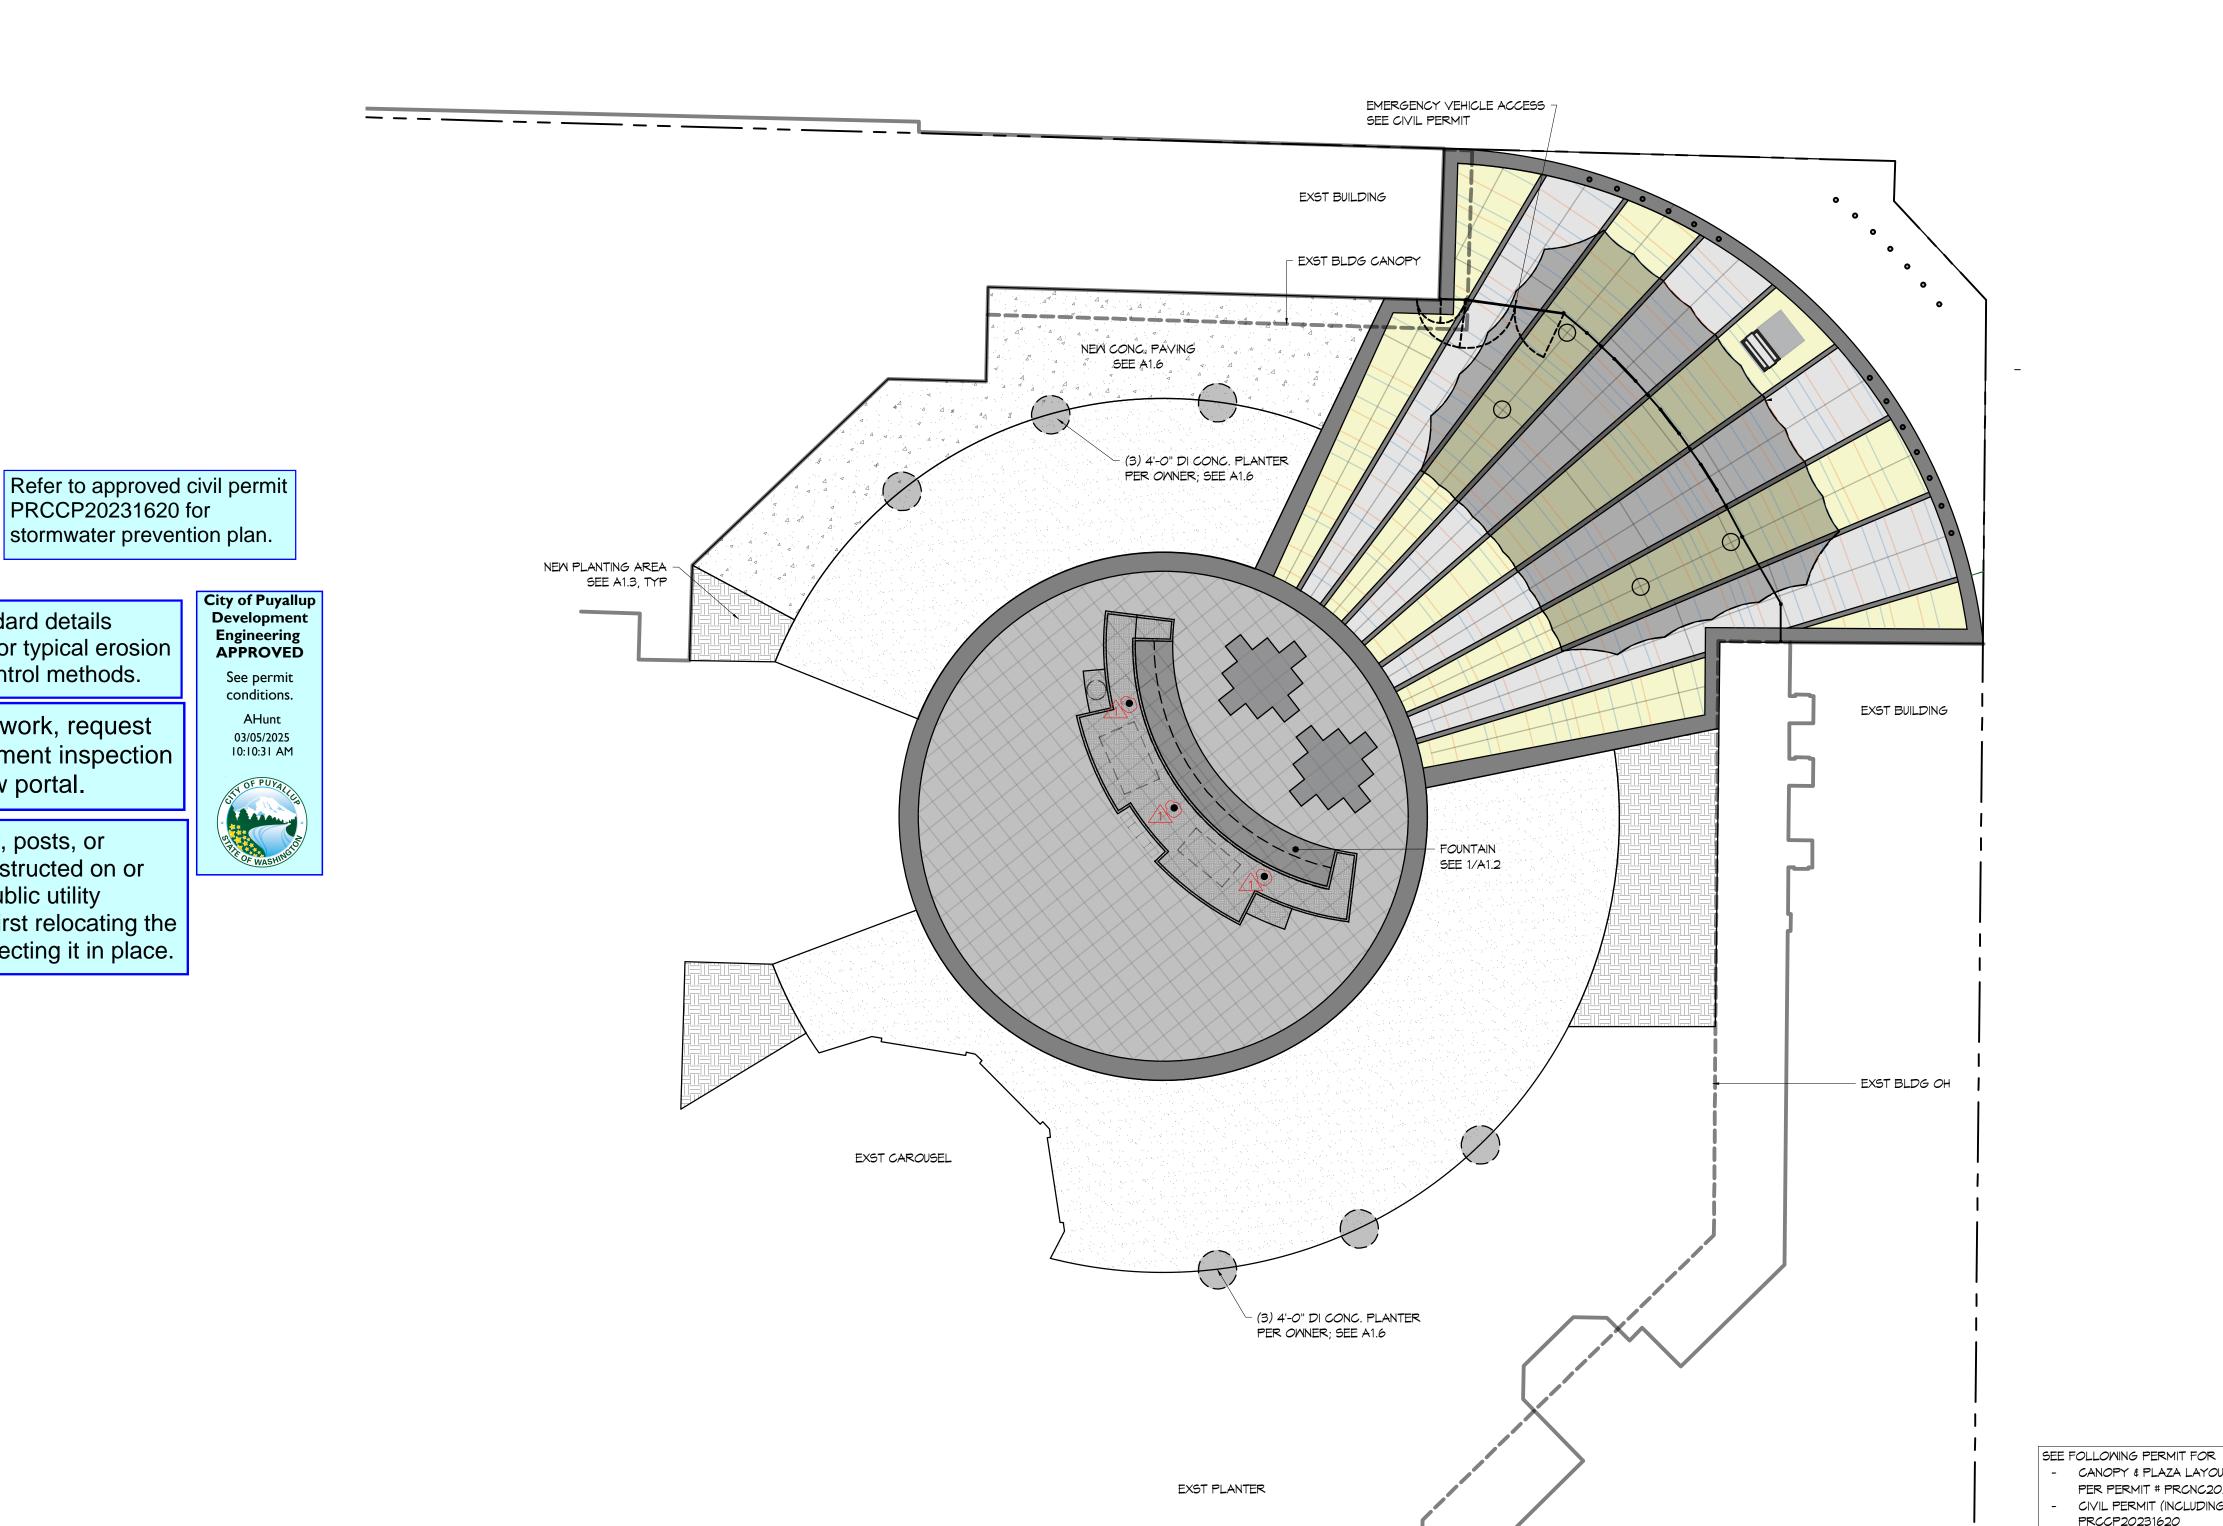

SITE PLAN

SHEET #

**A1.1** 

Refer to the City standard details 02.03.02 & 05.02.01 for typical erosion and sedimentation control methods. See permit conditions. AHunt Prior to starting site work, request 03/05/2025 an erosion and sediment inspection 10:10:31 AM through the CityView portal.

PRCCP20231620 for

stormwater prevention plan.

No proposed footings, posts, or supports shall be constructed on or above any existing public utility connections without first relocating the utility services or protecting it in place.

City of Puyallup elopment & Permitting Services

Planning

Public Works

ISSUED PERMIT

Building

Engineering

Fire

CANOPY & PLAZA LAYOUT (BLDG)

SITE PLAN - OVERALL

(11X17) SCALE: 1" = 40'-0" (22X34) SCALE: 1" = 20'-0"

PER PERMIT # PRCNC20231607 (GOLD GATE)

CIVIL PERMIT (INCLUDING UNDERGROUND UTILITY)
PRCCP20231620
FENCE PERMIT
PRFN20241193

SHEET TITLE