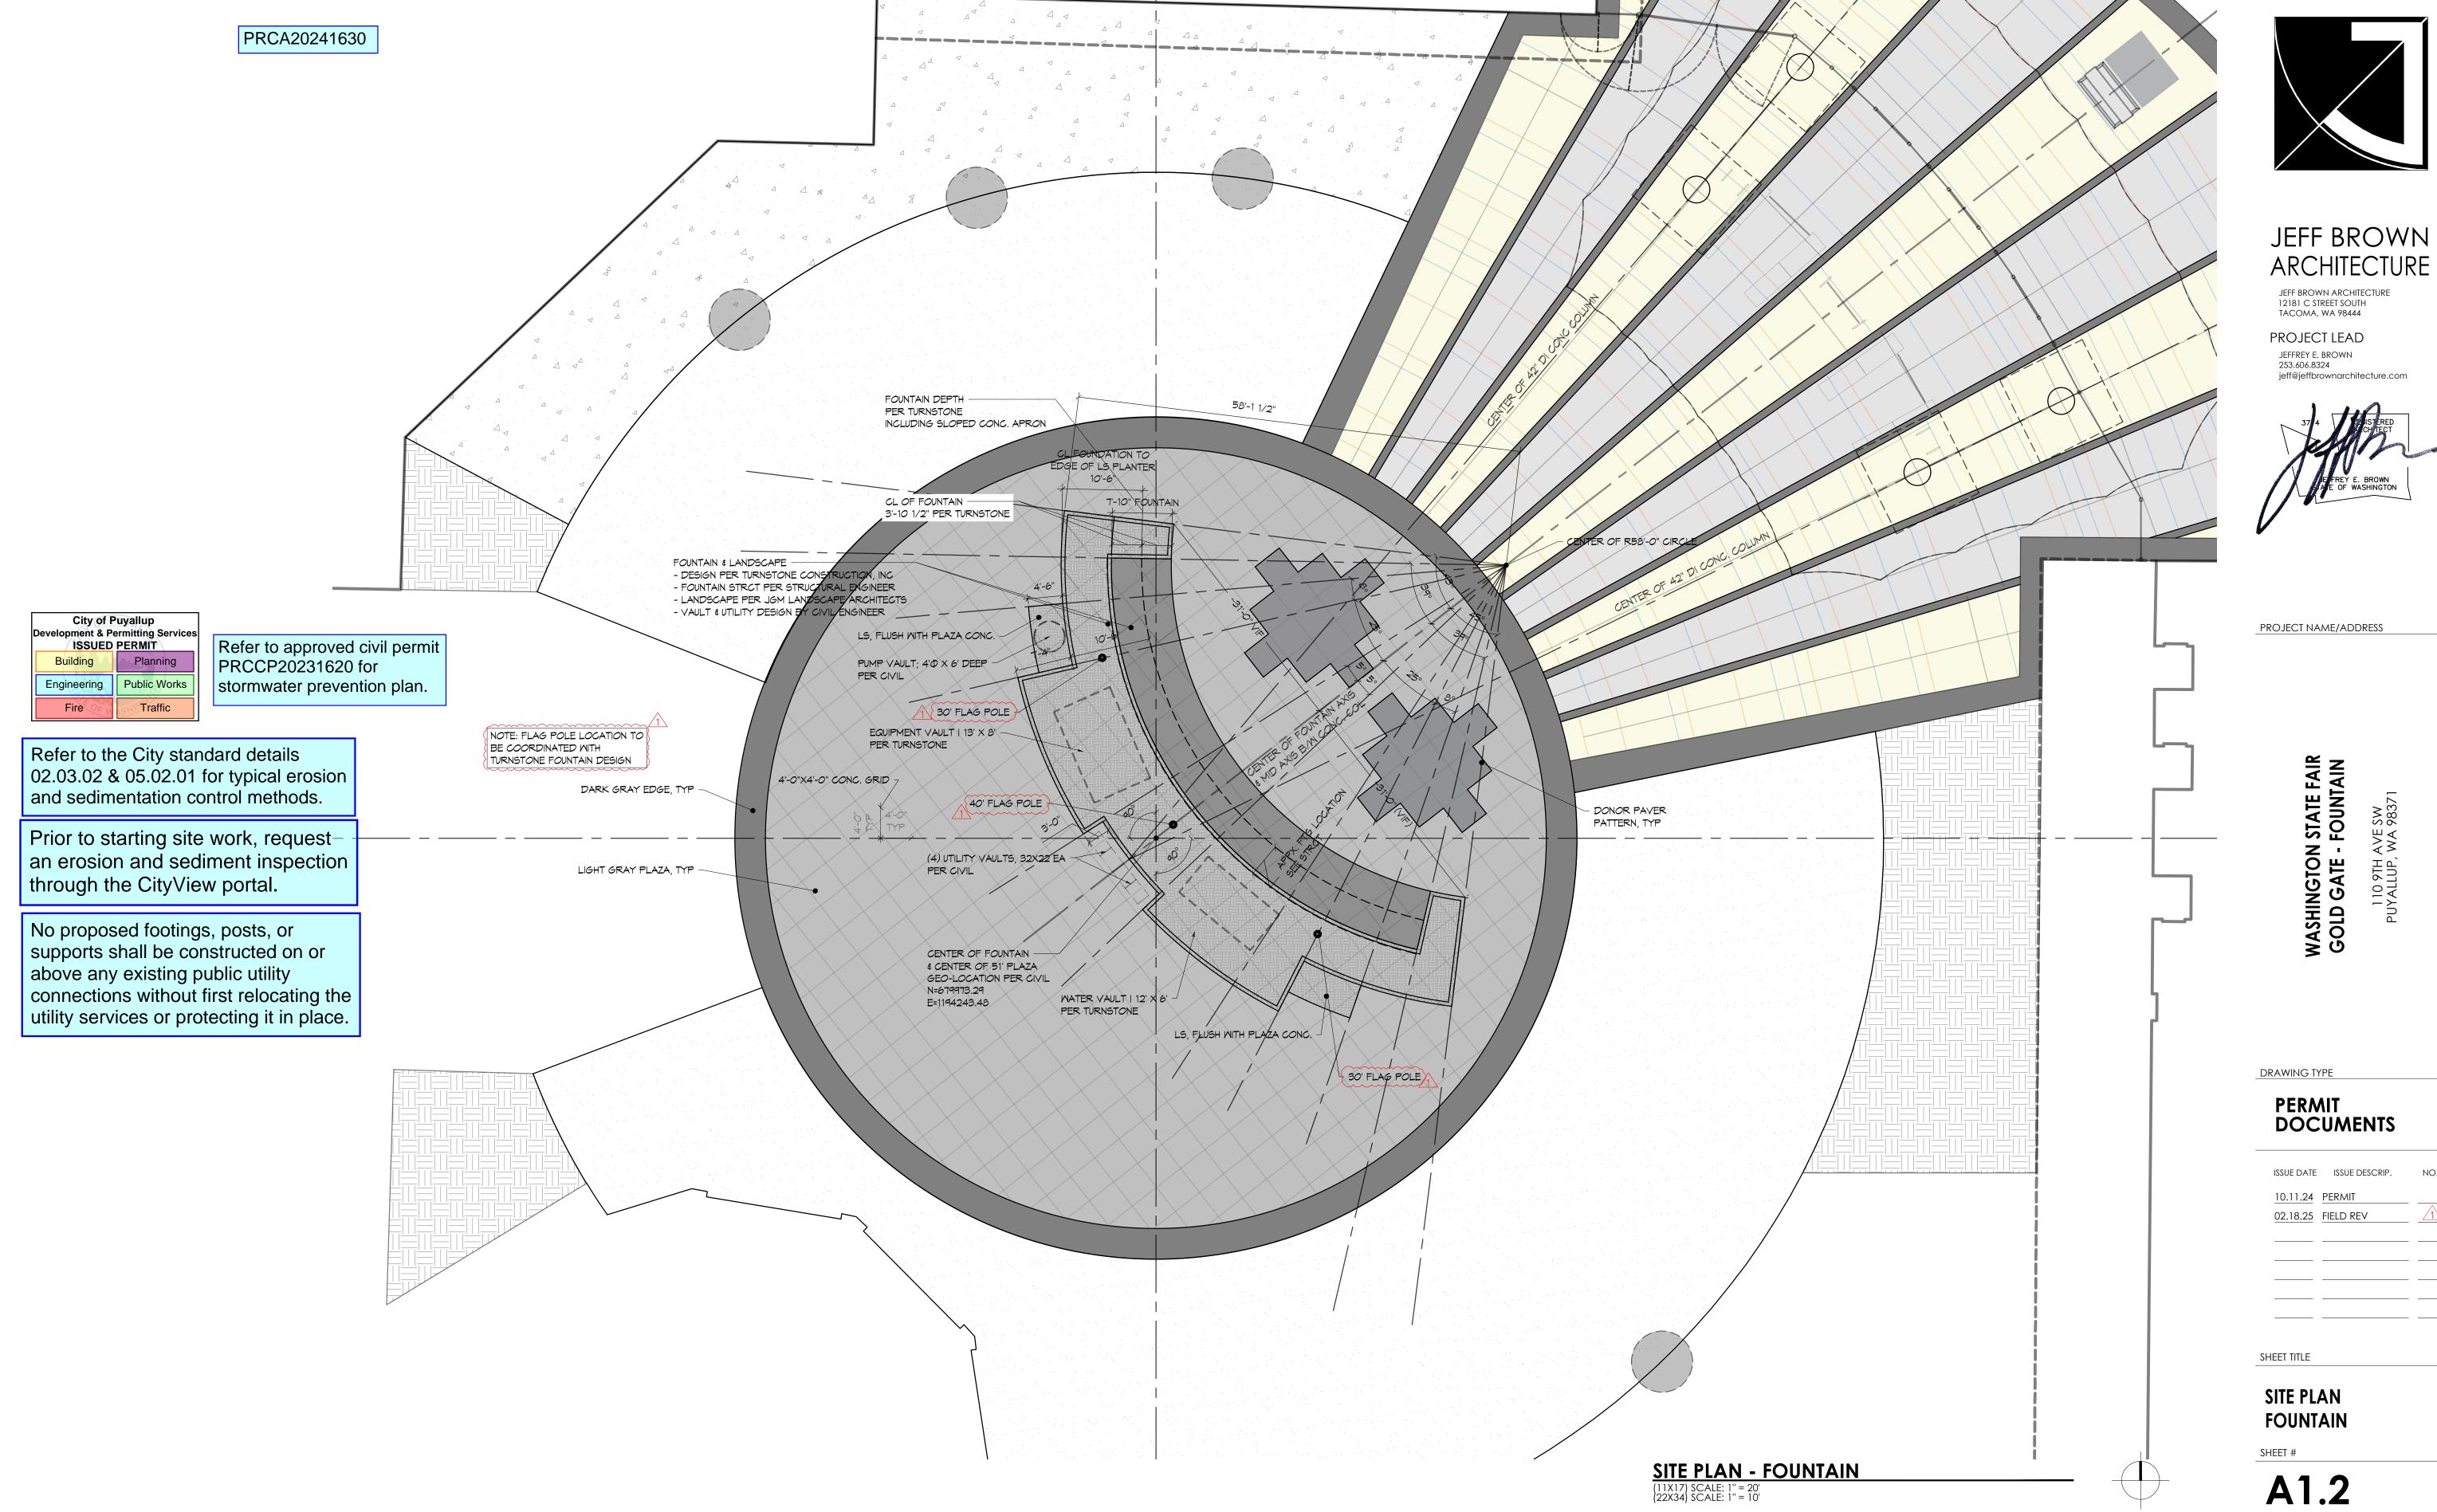

## PRCA20241630

## JEFF BROWN ARCHITECTURE

JEFF BROWN ARCHITECTURE 12181 C STREET SOUTH TACOMA, WA 98444

## PROJECT LEAD

JEFFREY E. BROWN 253.606.8324 jeff@jeffbrownarchitecture.com

PROJECT NAME/ADDRESS

WASHINGTON STATE FAIR GOLD GATE - FOUNTAIN

DRAWING TYPE

## PERMIT DOCUMENTS

| ISSUE DAT | E ISSUE DESCRIP. | NO. |
|-----------|------------------|-----|
| 10.11.24  | PERMIT           |     |
| 02.18.25  | FIELD REV        |     |
|           |                  |     |
|           |                  |     |
|           |                  |     |

PRCCP20231620 for

stormwater prevention plan.

No proposed footings, posts, or supports shall be constructed on or above any existing public utility connections without first relocating the utility services or protecting it in place.

City of Puyallup elopment & Permitting Services

Planning

Public Works

ISSUED PERMIT

Building

Engineering

Fire

CANOPY & PLAZA LAYOUT (BLDG)