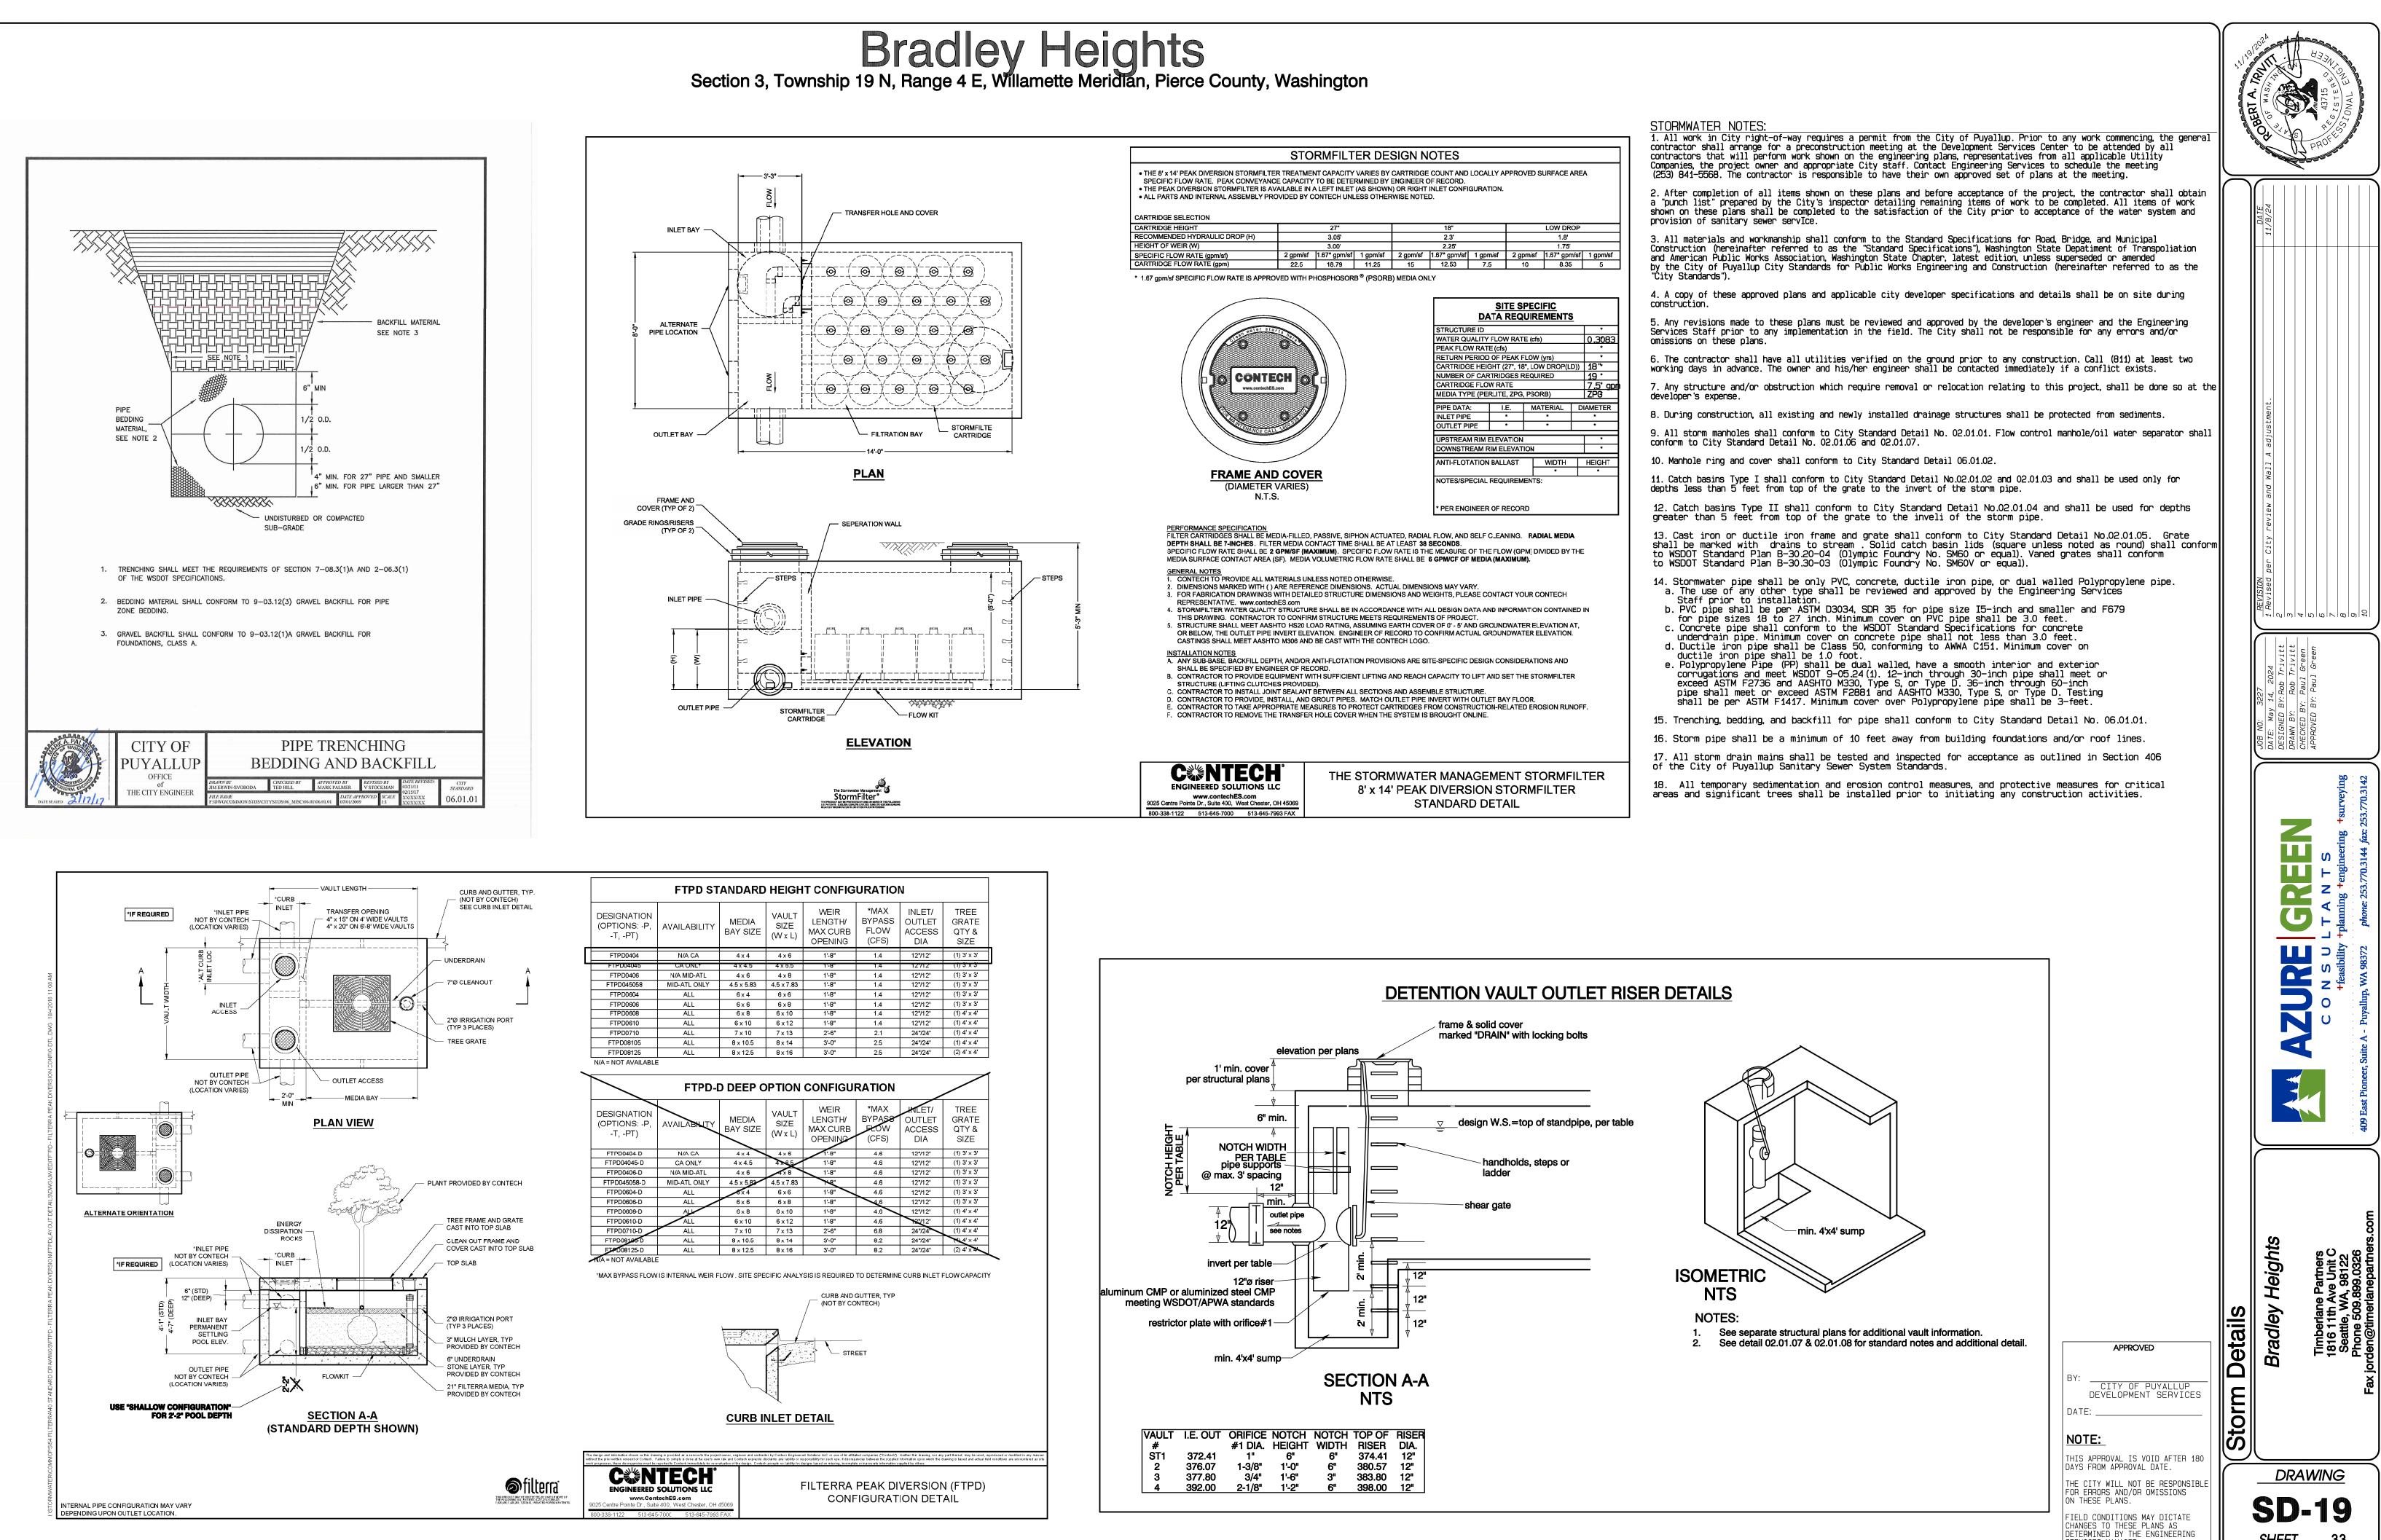

APPROVED

BY: <u>CITY OF PUYALLUP</u> DEVELOPMENT SERVICES 1 DATE: \_\_\_\_\_

NOTE:

THIS APPROVAL IS VOID AFTER 180 DAYS FROM APPROVAL DATE. THE CITY WILL NOT BE RESPONSIBLE FOR ERRORS AND/OR OMISSIONS ON THESE PLANS.

FIELD CONDITIONS MAY DICTATE CHANGES TO THESE PLANS AS DETERMINED BY THE ENGINEERING SERVICES MANAGER.

|   | FTPD STANDARD HE                                                                                                                                                         |                                                                                     |                                                                                                    |                                                                       |  |  |  |  |  |
|---|--------------------------------------------------------------------------------------------------------------------------------------------------------------------------|-------------------------------------------------------------------------------------|----------------------------------------------------------------------------------------------------|-----------------------------------------------------------------------|--|--|--|--|--|
|   | DESIGNATION<br>(OPTIONS: -P,<br>-T, -PT)                                                                                                                                 | AVAILABILITY                                                                        | MEDIA<br>BAY SIZE                                                                                  | VA<br>SI<br>(W                                                        |  |  |  |  |  |
|   | FTPD0404                                                                                                                                                                 | N/A CA                                                                              | 4 x 4                                                                                              | 4                                                                     |  |  |  |  |  |
| L | FTPD04045                                                                                                                                                                | CA ONLY                                                                             | 4 x 4.5                                                                                            | 4 X                                                                   |  |  |  |  |  |
|   | FTPD0406                                                                                                                                                                 | N/A MID-ATL                                                                         | 4 x 6                                                                                              | 4                                                                     |  |  |  |  |  |
|   | FTPD045058                                                                                                                                                               | MID-ATL ONLY                                                                        | 4.5 x 5.83                                                                                         | 4.5 >                                                                 |  |  |  |  |  |
|   | FTPD0604                                                                                                                                                                 | ALL                                                                                 | 6 x 4                                                                                              | 6                                                                     |  |  |  |  |  |
|   | FTPD0606                                                                                                                                                                 | ALL                                                                                 | 6 x 6                                                                                              | 6                                                                     |  |  |  |  |  |
|   | FTPD0608                                                                                                                                                                 | ALL                                                                                 | 6 x 8                                                                                              | 6>                                                                    |  |  |  |  |  |
|   | FTPD0610                                                                                                                                                                 | ALL                                                                                 | 6 x 10                                                                                             | 6>                                                                    |  |  |  |  |  |
|   | FTPD0710                                                                                                                                                                 | ALL                                                                                 | 7 x 10                                                                                             | 7>                                                                    |  |  |  |  |  |
|   | FTPD08105                                                                                                                                                                | ALL                                                                                 | 8 x 10.5                                                                                           | 8>                                                                    |  |  |  |  |  |
|   | FTPD08125                                                                                                                                                                | ALL                                                                                 | 8 x 12.5                                                                                           | <b>8</b> >                                                            |  |  |  |  |  |
|   | N/A = NOT AVAILABLE                                                                                                                                                      |                                                                                     |                                                                                                    |                                                                       |  |  |  |  |  |
|   |                                                                                                                                                                          | FTPD-I                                                                              | D DEEP O                                                                                           | PT                                                                    |  |  |  |  |  |
|   |                                                                                                                                                                          |                                                                                     |                                                                                                    |                                                                       |  |  |  |  |  |
|   | DESIGNATION<br>(OPTIONS: -P,<br>-T, -PT)                                                                                                                                 | AVAILABILTY                                                                         | MEDIA<br>BAY SIZE                                                                                  | VA<br>SI<br>(W                                                        |  |  |  |  |  |
|   | (OPTIONS: -P,                                                                                                                                                            |                                                                                     |                                                                                                    | SI                                                                    |  |  |  |  |  |
|   | (OPTIONS: -P,<br>-T, -PT)                                                                                                                                                |                                                                                     | BAY SIZE                                                                                           | SI<br>(W                                                              |  |  |  |  |  |
|   | (OPTIONS: -P,<br>-T, -PT)<br>FTPD0404-D                                                                                                                                  |                                                                                     | BAY SIZE                                                                                           | SI<br>(W                                                              |  |  |  |  |  |
|   | (OPTIONS: -P,<br>-T, -PT)<br>FTPD0404-D<br>FTPD04045-D                                                                                                                   | N/A CA<br>CA ONLY                                                                   | BAY SIZE<br>4 × 4<br>4 × 4.5                                                                       | SI<br>(W                                                              |  |  |  |  |  |
|   | (OPTIONS: -P,<br>-T, -PT)<br>FTPD0404-D<br>FTPD04045-D<br>FTPD0406-D                                                                                                     | N/A CA<br>CA ONLY<br>N/A MID-ATL                                                    | BAY SIZE<br>4×4<br>4×4.5<br>4×6                                                                    | SI<br>(VV                                                             |  |  |  |  |  |
|   | (OPTIONS: -P,<br>-T, -PT)<br>FTPD0404-D<br>FTPD04045-D<br>FTPD0406-D<br>FTPD045058-D                                                                                     | N/A CA<br>CA ONLY<br>N/A MID-ATL<br>MID-ATL ONLY                                    | BAY SIZE<br>4×4<br>4×4.5<br>4×6<br>4.5×5.83                                                        | SI<br>(W<br>4<br>4<br>4,5)                                            |  |  |  |  |  |
|   | (OPTIONS: -P,<br>-T, -PT)<br>FTPD0404-D<br>FTPD04045-D<br>FTPD0406-D<br>FTPD045058-D<br>FTPD045058-D                                                                     | N/A CA<br>CA ONLY<br>N/A MID-ATL<br>MID-ATL ONLY<br>ALL                             | BAY SIZE<br>4×4<br>4×4.5<br>4×6<br>4.5×5.80<br>6×4                                                 | SI<br>(W<br>4<br>4.5)<br>6<br>6                                       |  |  |  |  |  |
|   | (OPTIONS: -P,<br>-T, -PT)<br>FTPD0404-D<br>FTPD04045-D<br>FTPD0406-D<br>FTPD045058-D<br>FTPD045058-D<br>FTPD0604-D<br>FTPD0606-D                                         | N/A CA<br>CA ONLY<br>N/A MID-ATL<br>MID-ATL ONLY<br>ALL<br>ALL                      | BAY SIZE<br>4×4<br>4×4.5<br>4×6<br>4.5×5.80<br>6×4<br>6×6                                          | SI<br>(W<br>4<br>4.5)<br>6<br>6                                       |  |  |  |  |  |
|   | (OPTIONS: -P,<br>-T, -PT)<br>FTPD0404-D<br>FTPD04045-D<br>FTPD0406-D<br>FTPD045058-D<br>FTPD0604-D<br>FTPD0606-D<br>FTPD0608-D                                           | N/A CA<br>CA ONLY<br>N/A MID-ATL<br>MID-ATL ONLY<br>ALL<br>ALL<br>ALL               | BAY SIZE<br>4 × 4<br>4 × 4.5<br>4 × 6<br>4.5 × 5.80<br>6 × 6<br>6 × 8                              | SI<br>(W<br>4<br>4.5)<br>6<br>6<br>6<br>6                             |  |  |  |  |  |
|   | (OPTIONS: -P,<br>-T, -PT)<br>FTPD0404-D<br>FTPD04045-D<br>FTPD0406-D<br>FTPD045058-D<br>FTPD0604-D<br>FTPD0606-D<br>FTPD0608-D<br>FTPD0608-D<br>FTPD0610-D               | N/A CA<br>CA ONLY<br>N/A MID-ATL<br>MID-ATL ONLY<br>ALL<br>ALL<br>ALL<br>ALL        | BAY SIZE<br>4 × 4<br>4 × 4.5<br>4 × 6<br>4.5 × 5.80<br>6 × 4<br>6 × 6<br>6 × 8<br>6 × 10           | SI<br>(W<br>4<br>4.5)<br>6<br>6<br>6<br>6<br>6<br>5                   |  |  |  |  |  |
|   | (OPTIONS: -P,<br>-T, -PT)<br>FTPD0404-D<br>FTPD04045-D<br>FTPD0406-D<br>FTPD045058-D<br>FTPD0604-D<br>FTPD0606-D<br>FTPD0608-D<br>FTPD0608-D<br>FTPD0610-D<br>FTPD0710-D | N/A CA<br>CA ONLY<br>N/A MID-ATL<br>MID-ATL ONLY<br>ALL<br>ALL<br>ALL<br>ALL<br>ALL | BAY SIZE<br>4 × 4<br>4 × 4.5<br>4 × 6<br>4.5 × 5.80<br>6 × 4<br>6 × 6<br>6 × 8<br>6 × 10<br>7 × 10 | SI.<br>(W<br>4:<br>4:<br>4:<br>5:<br>6:<br>6:<br>6:<br>6:<br>6:<br>7: |  |  |  |  |  |

SHEET

OF

SERVICES MANAGER.

33

47