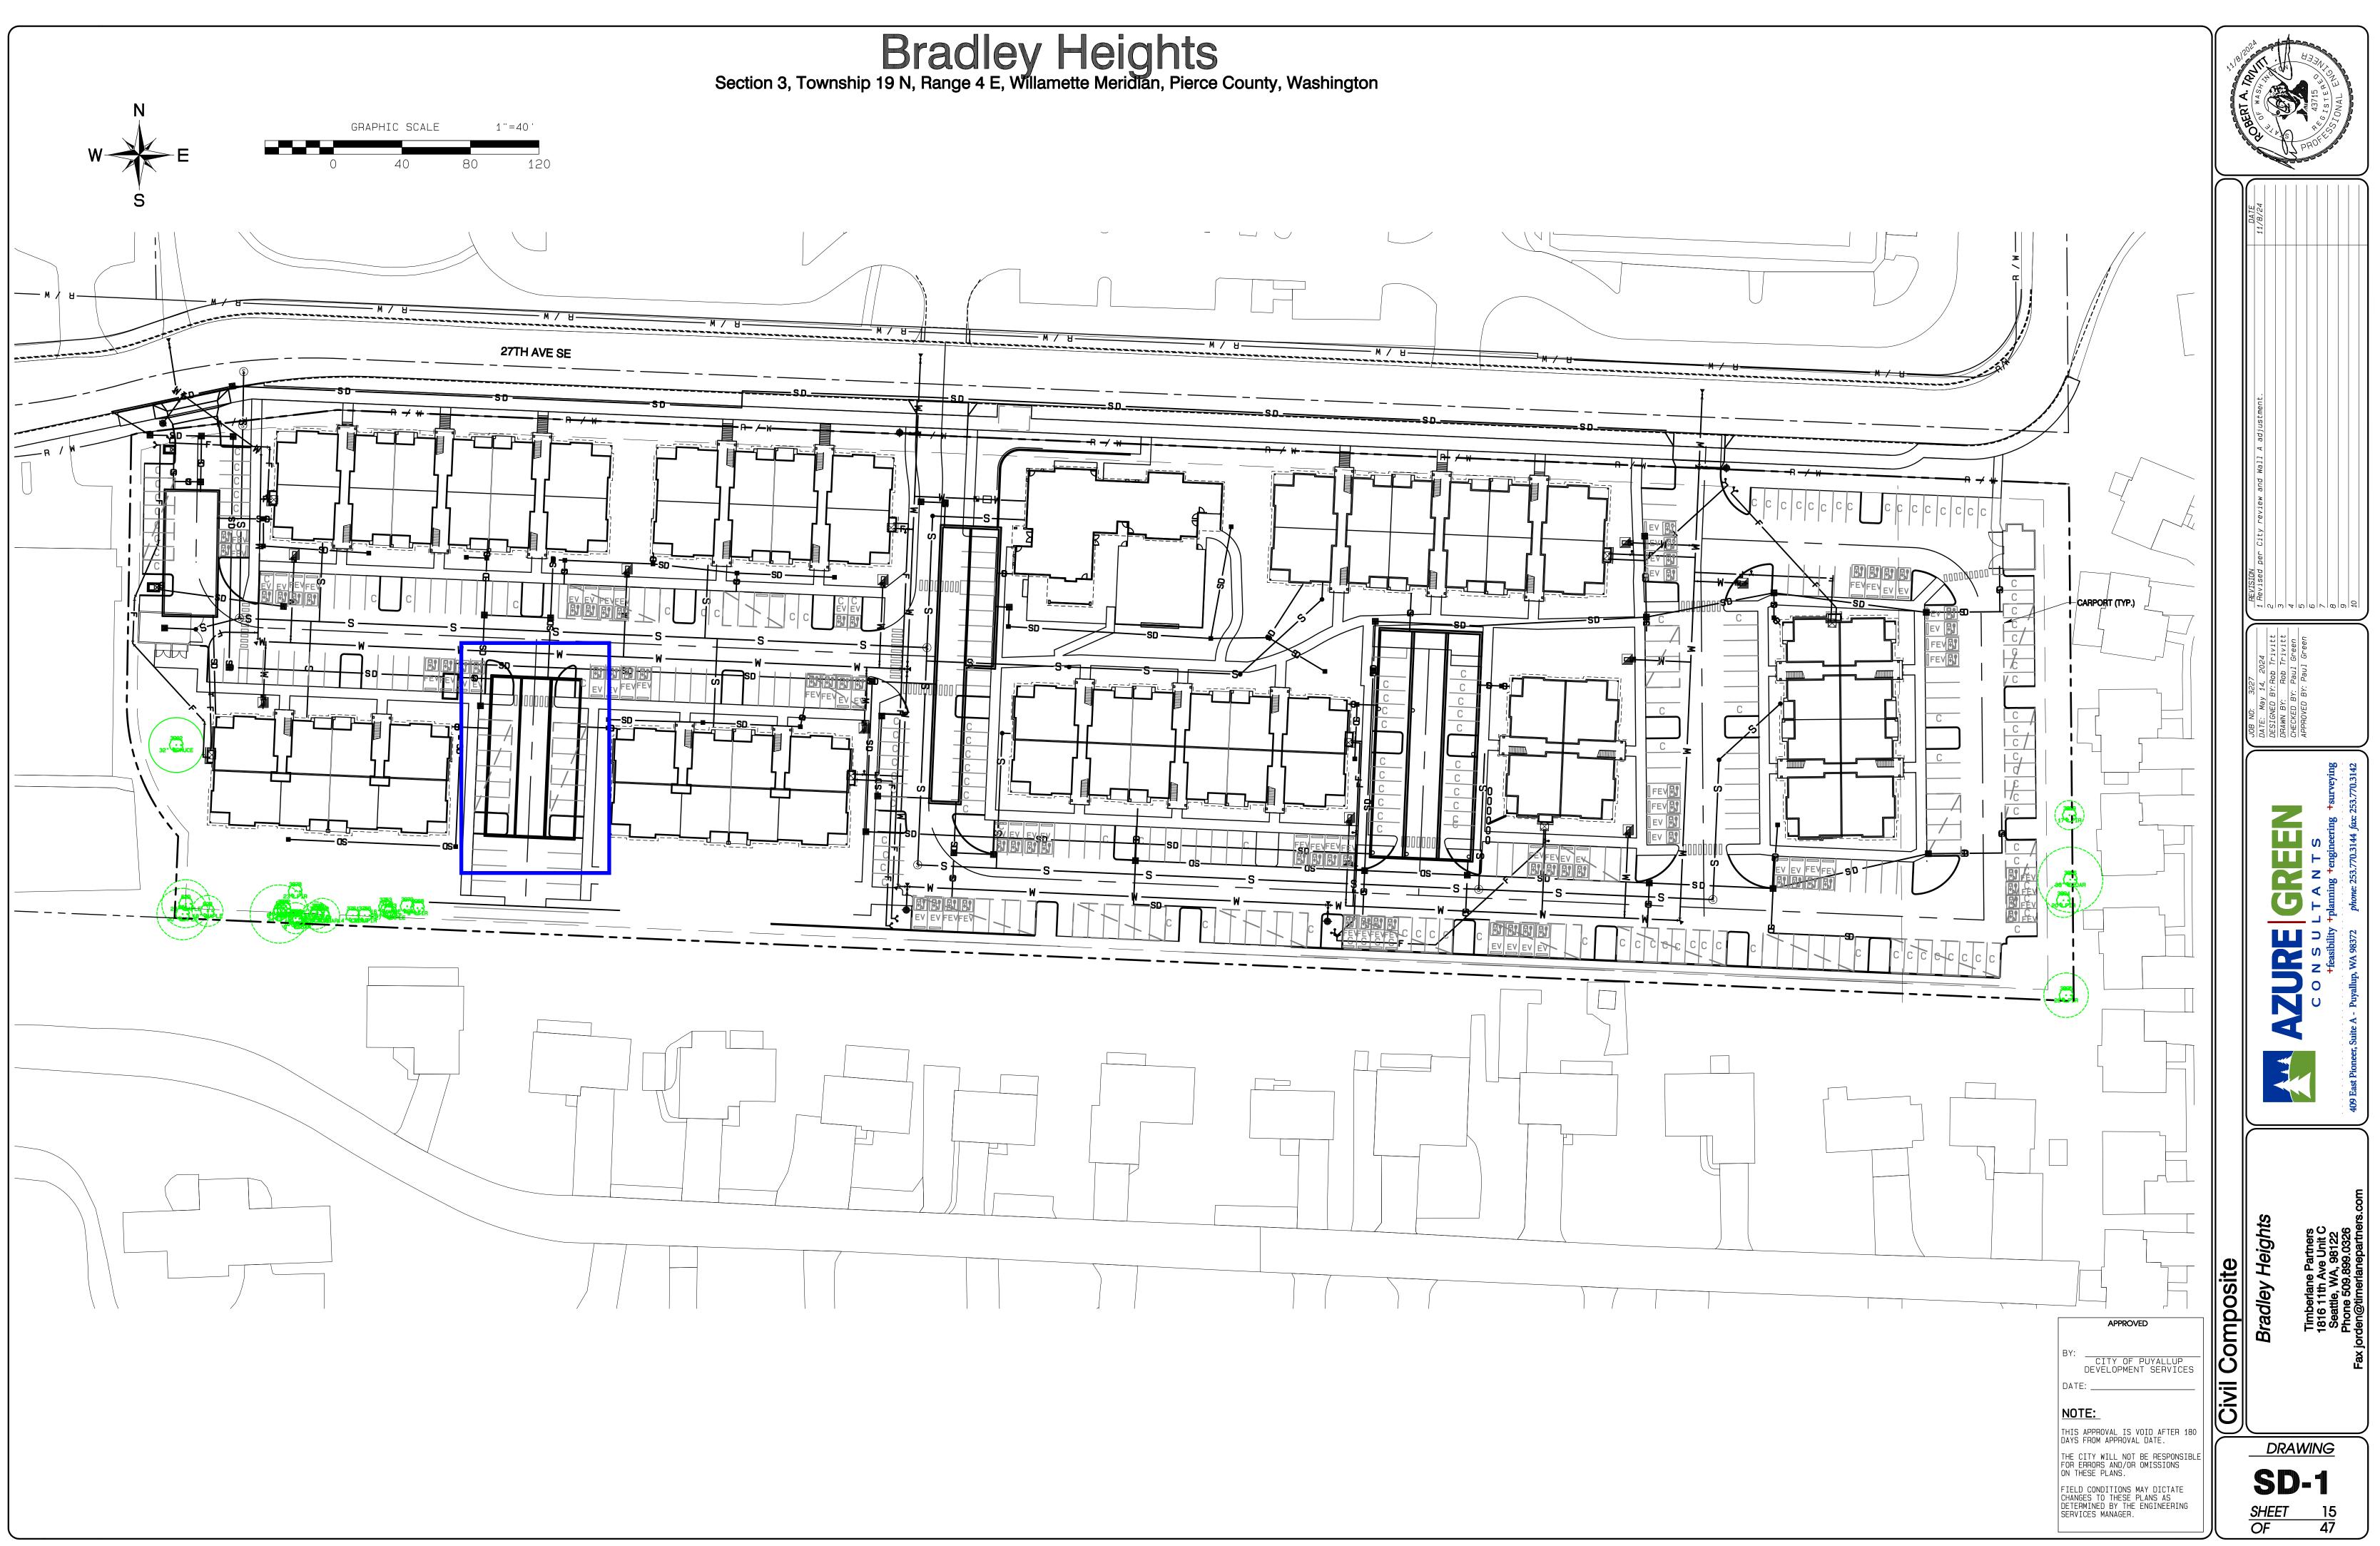

# Bradley Heights Section 3, Township 19 N, Range 4 E, Willamette Meridian, Pierce County, Washington

| /ault #2 Cross-Sections<br>Bradley Heights<br>Timberlane Partners<br>1816 11th Ave Unit C<br>Seattle, WA, 98122<br>Phone 509.899.0326<br>Fax iorden@timerlanepartners.com |
|---------------------------------------------------------------------------------------------------------------------------------------------------------------------------|
|---------------------------------------------------------------------------------------------------------------------------------------------------------------------------|