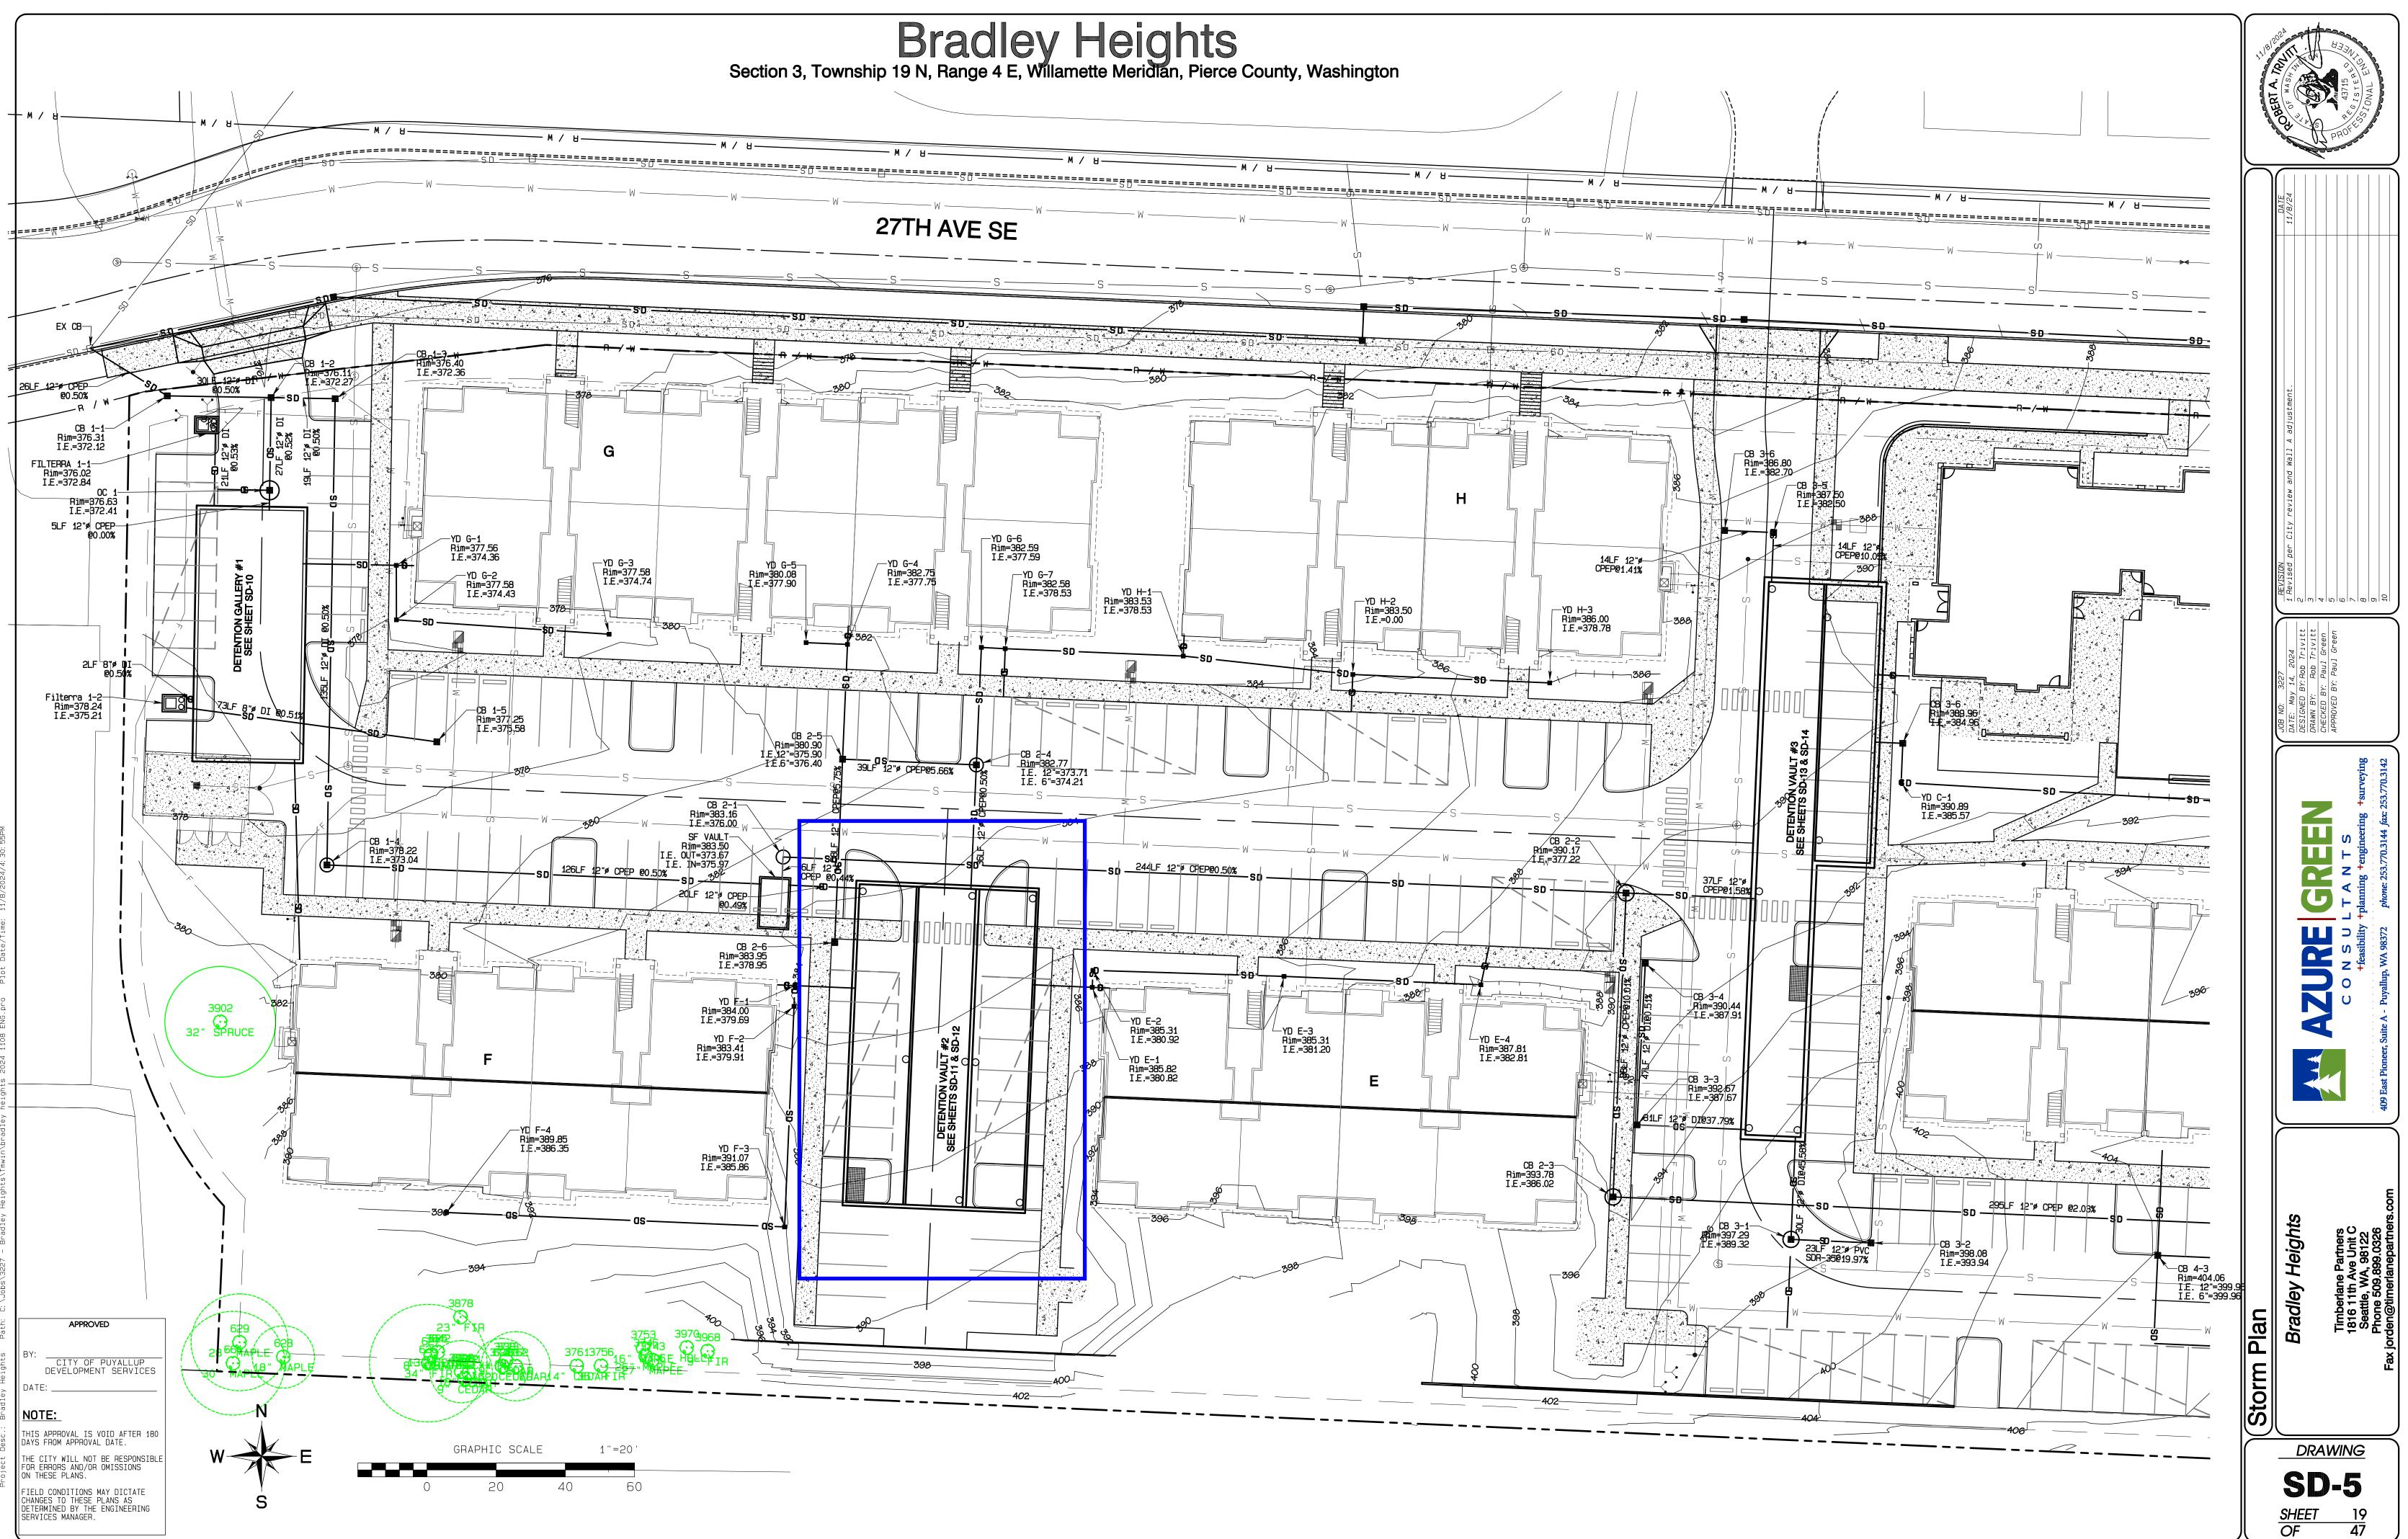

# Bradley Heights Section 3, Township 19 N, Range 4 E, Willamette Meridian, Pierce County, Washington

| /ault #2 Cross-Sections<br>Bradley Heights<br>Timberlane Partners<br>1816 11th Ave Unit C<br>Seattle, WA, 98122<br>Phone 509.899.0326<br>Fax iorden@timerlanepartners.com |
|---------------------------------------------------------------------------------------------------------------------------------------------------------------------------|
|---------------------------------------------------------------------------------------------------------------------------------------------------------------------------|