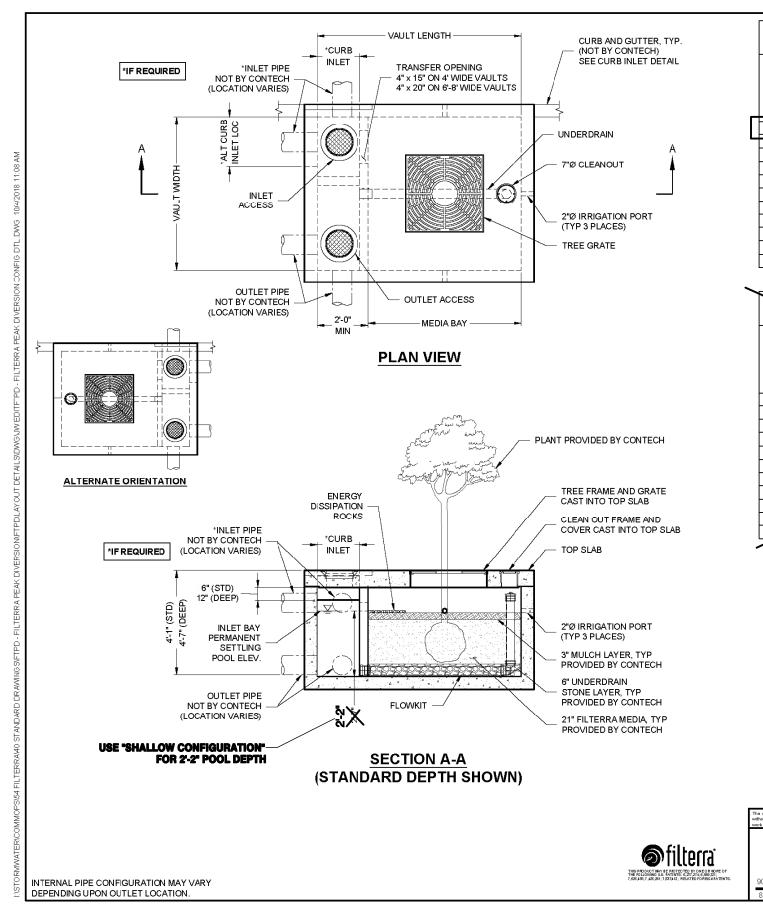

FIELD CONDITIONS MAY DICTATE CHANGES TO THESE PLANS AS DETERMINED BY THE ENGINEERING SERVICES MANAGER.

|   | FTPD STANDARD HE                                                                                                                                                         |                                                                                     |                                                                                                    |                                                                       |  |  |  |  |  |
|---|--------------------------------------------------------------------------------------------------------------------------------------------------------------------------|-------------------------------------------------------------------------------------|----------------------------------------------------------------------------------------------------|-----------------------------------------------------------------------|--|--|--|--|--|
|   | DESIGNATION<br>(OPTIONS: -P,<br>-T, -PT)                                                                                                                                 | AVAILABILITY                                                                        | MEDIA<br>BAY SIZE                                                                                  | VA<br>SI<br>(W                                                        |  |  |  |  |  |
|   | FTPD0404                                                                                                                                                                 | N/A CA                                                                              | 4 x 4                                                                                              | 4                                                                     |  |  |  |  |  |
| L | FTPD04045                                                                                                                                                                | CA ONLY                                                                             | 4 x 4.5                                                                                            | 4 X                                                                   |  |  |  |  |  |
|   | FTPD0406                                                                                                                                                                 | N/A MID-ATL                                                                         | 4 x 6                                                                                              | 4                                                                     |  |  |  |  |  |
|   | FTPD045058                                                                                                                                                               | MID-ATL ONLY                                                                        | 4.5 x 5.83                                                                                         | 4.5 >                                                                 |  |  |  |  |  |
|   | FTPD0604                                                                                                                                                                 | ALL                                                                                 | 6 x 4                                                                                              | 6                                                                     |  |  |  |  |  |
|   | FTPD0606                                                                                                                                                                 | ALL                                                                                 | 6 x 6                                                                                              | 6                                                                     |  |  |  |  |  |
|   | FTPD0608                                                                                                                                                                 | ALL                                                                                 | 6 x 8                                                                                              | 6>                                                                    |  |  |  |  |  |
|   | FTPD0610                                                                                                                                                                 | ALL                                                                                 | 6 x 10                                                                                             | 6>                                                                    |  |  |  |  |  |
|   | FTPD0710                                                                                                                                                                 | ALL                                                                                 | 7 x 10                                                                                             | 7>                                                                    |  |  |  |  |  |
|   | FTPD08105                                                                                                                                                                | ALL                                                                                 | 8 x 10.5                                                                                           | 8>                                                                    |  |  |  |  |  |
|   | FTPD08125                                                                                                                                                                | ALL                                                                                 | 8 x 12.5                                                                                           | <b>8</b> >                                                            |  |  |  |  |  |
|   | N/A = NOT AVAILABLE                                                                                                                                                      |                                                                                     |                                                                                                    |                                                                       |  |  |  |  |  |
|   |                                                                                                                                                                          | FTPD-I                                                                              | D DEEP O                                                                                           | PT                                                                    |  |  |  |  |  |
|   |                                                                                                                                                                          |                                                                                     |                                                                                                    |                                                                       |  |  |  |  |  |
|   | DESIGNATION<br>(OPTIONS: -P,<br>-T, -PT)                                                                                                                                 | AVAILABILTY                                                                         | MEDIA<br>BAY SIZE                                                                                  | VA<br>SI<br>(W                                                        |  |  |  |  |  |
|   | (OPTIONS: -P,                                                                                                                                                            |                                                                                     |                                                                                                    | SI                                                                    |  |  |  |  |  |
|   | (OPTIONS: -P,<br>-T, -PT)                                                                                                                                                |                                                                                     | BAY SIZE                                                                                           | SI<br>(W                                                              |  |  |  |  |  |
|   | (OPTIONS: -P,<br>-T, -PT)<br>FTPD0404-D                                                                                                                                  |                                                                                     | BAY SIZE                                                                                           | SI<br>(W                                                              |  |  |  |  |  |
|   | (OPTIONS: -P,<br>-T, -PT)<br>FTPD0404-D<br>FTPD04045-D                                                                                                                   | N/A CA<br>CA ONLY                                                                   | BAY SIZE<br>4 × 4<br>4 × 4.5                                                                       | SI<br>(W                                                              |  |  |  |  |  |
|   | (OPTIONS: -P,<br>-T, -PT)<br>FTPD0404-D<br>FTPD04045-D<br>FTPD0406-D                                                                                                     | N/A CA<br>CA ONLY<br>N/A MID-ATL                                                    | BAY SIZE<br>4×4<br>4×4.5<br>4×6                                                                    | SI<br>(VV                                                             |  |  |  |  |  |
|   | (OPTIONS: -P,<br>-T, -PT)<br>FTPD0404-D<br>FTPD04045-D<br>FTPD0406-D<br>FTPD045058-D                                                                                     | N/A CA<br>CA ONLY<br>N/A MID-ATL<br>MID-ATL ONLY                                    | BAY SIZE<br>4×4<br>4×4.5<br>4×6<br>4.5×5.83                                                        | SI<br>(W<br>4<br>4<br>4,5)                                            |  |  |  |  |  |
|   | (OPTIONS: -P,<br>-T, -PT)<br>FTPD0404-D<br>FTPD04045-D<br>FTPD0406-D<br>FTPD045058-D<br>FTPD045058-D                                                                     | N/A CA<br>CA ONLY<br>N/A MID-ATL<br>MID-ATL ONLY<br>ALL                             | BAY SIZE<br>4×4<br>4×4.5<br>4×6<br>4.5×5.80<br>6×4                                                 | SI<br>(W<br>4<br>4.5)<br>6<br>6                                       |  |  |  |  |  |
|   | (OPTIONS: -P,<br>-T, -PT)<br>FTPD0404-D<br>FTPD04045-D<br>FTPD0406-D<br>FTPD045058-D<br>FTPD045058-D<br>FTPD0604-D<br>FTPD0606-D                                         | N/A CA<br>CA ONLY<br>N/A MID-ATL<br>MID-ATL ONLY<br>ALL<br>ALL                      | BAY SIZE<br>4×4<br>4×4.5<br>4×6<br>4.5×5.80<br>6×4<br>6×6                                          | SI<br>(W<br>4<br>4.5)<br>6<br>6                                       |  |  |  |  |  |
|   | (OPTIONS: -P,<br>-T, -PT)<br>FTPD0404-D<br>FTPD04045-D<br>FTPD0406-D<br>FTPD045058-D<br>FTPD0604-D<br>FTPD0606-D<br>FTPD0608-D                                           | N/A CA<br>CA ONLY<br>N/A MID-ATL<br>MID-ATL ONLY<br>ALL<br>ALL<br>ALL               | BAY SIZE<br>4 × 4<br>4 × 4.5<br>4 × 6<br>4.5 × 5.80<br>6 × 6<br>6 × 8                              | SI<br>(W<br>4<br>4.5)<br>6<br>6<br>6<br>6                             |  |  |  |  |  |
|   | (OPTIONS: -P,<br>-T, -PT)<br>FTPD0404-D<br>FTPD04045-D<br>FTPD0406-D<br>FTPD045058-D<br>FTPD0604-D<br>FTPD0606-D<br>FTPD0608-D<br>FTPD0608-D<br>FTPD0610-D               | N/A CA<br>CA ONLY<br>N/A MID-ATL<br>MID-ATL ONLY<br>ALL<br>ALL<br>ALL<br>ALL        | BAY SIZE<br>4 × 4<br>4 × 4.5<br>4 × 6<br>4.5 × 5.80<br>6 × 4<br>6 × 6<br>6 × 8<br>6 × 10           | SI<br>(W<br>4<br>4.5)<br>6<br>6<br>6<br>6<br>6<br>5                   |  |  |  |  |  |
|   | (OPTIONS: -P,<br>-T, -PT)<br>FTPD0404-D<br>FTPD04045-D<br>FTPD0406-D<br>FTPD045058-D<br>FTPD0604-D<br>FTPD0606-D<br>FTPD0608-D<br>FTPD0608-D<br>FTPD0610-D<br>FTPD0710-D | N/A CA<br>CA ONLY<br>N/A MID-ATL<br>MID-ATL ONLY<br>ALL<br>ALL<br>ALL<br>ALL<br>ALL | BAY SIZE<br>4 × 4<br>4 × 4.5<br>4 × 6<br>4.5 × 5.80<br>6 × 4<br>6 × 6<br>6 × 8<br>6 × 10<br>7 × 10 | SI.<br>(W<br>4:<br>4:<br>4:<br>5:<br>6:<br>6:<br>6:<br>6:<br>6:<br>7: |  |  |  |  |  |