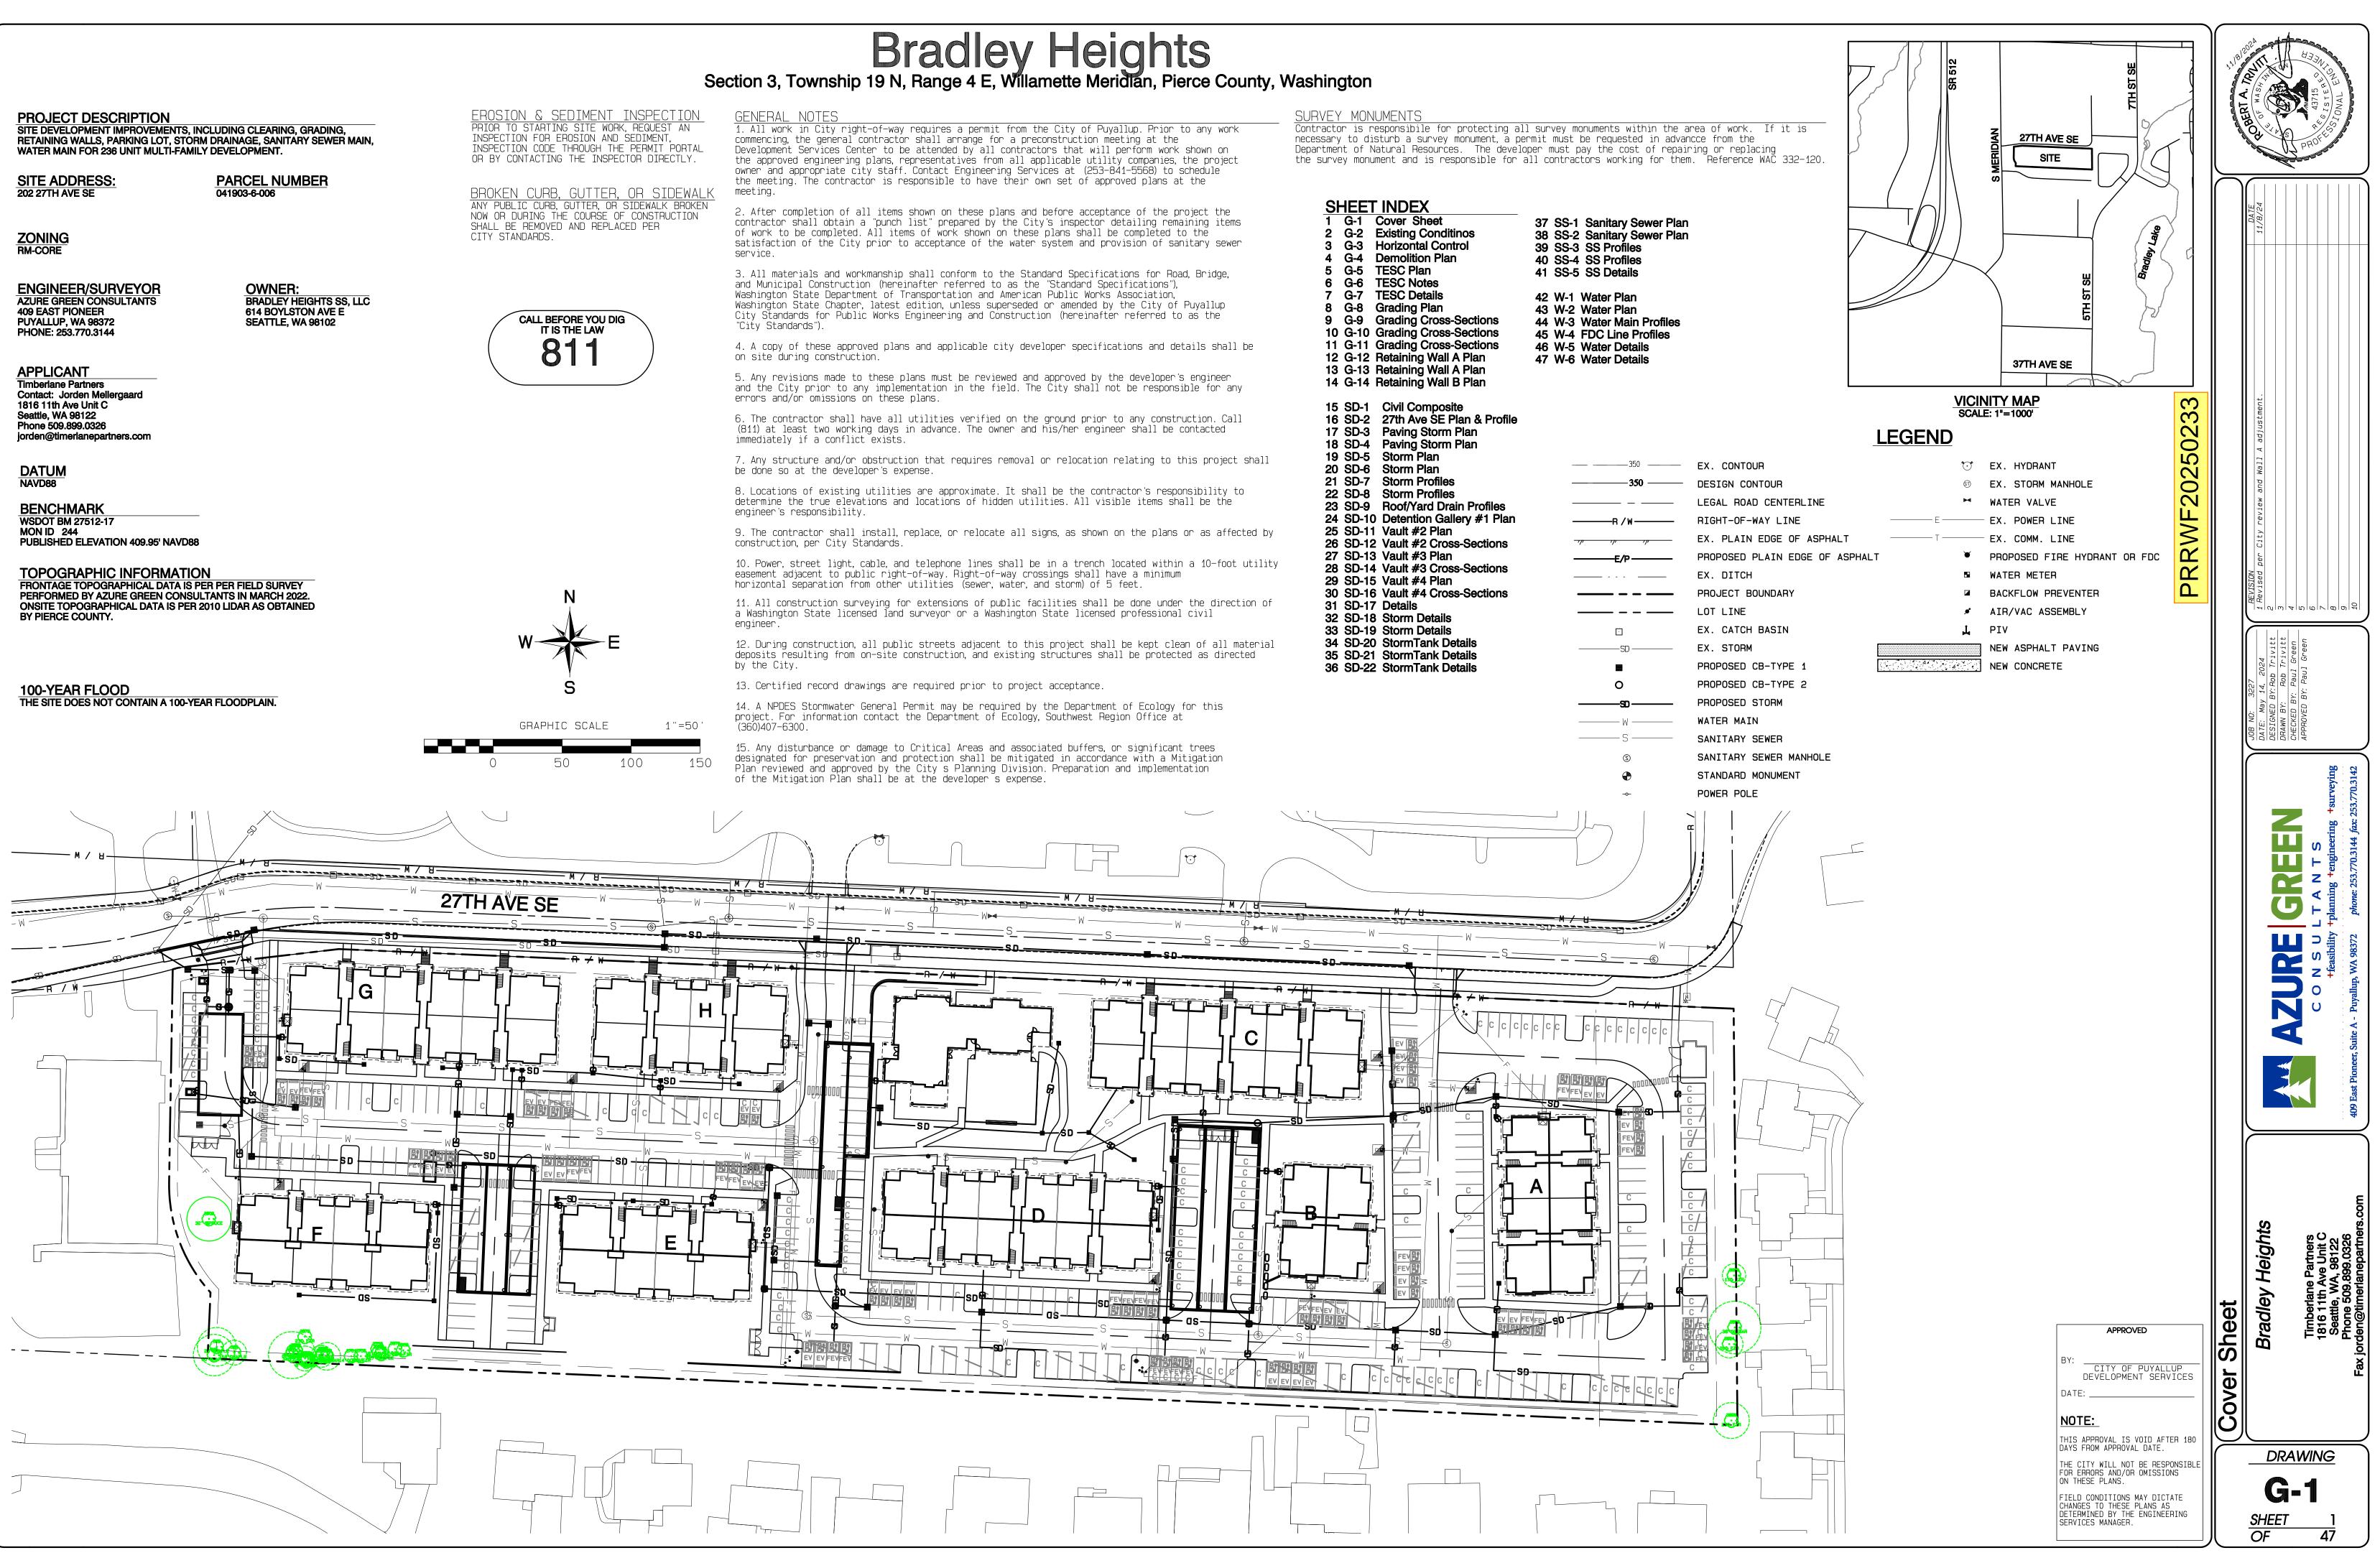

| tr<br>es | racto<br>Ssary | r is r<br>to di | responsibile for protecting a<br>Isturb a survey monument, a p | II SUr<br>ermit | vey m<br>must | be req                                 | ts with:<br>uested  |
|----------|----------------|-----------------|----------------------------------------------------------------|-----------------|---------------|----------------------------------------|---------------------|
| ar       | rtmer          | nt of N         | Natural Resources. The devel                                   | oper i          | must p        | bay the                                | e cost c            |
| S        | surve          | ey moni         | ument and is responsible for                                   | all c           | ontrac        | tors w                                 | orking              |
|          |                |                 |                                                                |                 |               |                                        |                     |
|          |                |                 |                                                                |                 |               |                                        |                     |
|          | Sł             | HEET            | Γ INDEX                                                        |                 |               |                                        |                     |
|          | 1              |                 | Cover Sheet                                                    | 37              | SS-1          | Sanit                                  | ary Sev             |
|          | 2              |                 | Existing Conditinos                                            |                 |               |                                        | ary Sev             |
|          | 3              |                 | Horizontal Control                                             |                 |               | SS P                                   |                     |
|          |                | -               | Demolition Plan                                                | 40              | SS-4          | SS P                                   | rofiles             |
|          |                |                 | TESC Plan                                                      | 41              | SS-5          | SS D                                   | etails              |
|          |                |                 | TESC Notes                                                     |                 |               |                                        |                     |
|          |                |                 | TESC Details                                                   |                 |               | Water                                  |                     |
|          |                |                 | Grading Plan                                                   |                 |               | Water                                  |                     |
|          |                |                 | Grading Cross-Sections<br>Grading Cross-Sections               |                 |               |                                        | Main P              |
|          |                |                 | Grading Cross-Sections                                         |                 |               |                                        | ine Pro.<br>Details |
|          |                |                 | Retaining Wall A Plan                                          |                 |               |                                        | Details             |
|          | 13             | G-13            | Retaining Wall A Plan                                          | 47              | <b>VV-</b> U  | valei                                  | Delalis             |
|          | 14             | G-14            | Retaining Wall B Plan                                          |                 |               |                                        |                     |
|          |                |                 | 0                                                              |                 |               |                                        |                     |
|          |                | SD-1            | Civil Composite                                                |                 |               |                                        |                     |
|          |                | SD-2            | 27th Ave SE Plan & Profile                                     |                 |               |                                        |                     |
|          |                | SD-3            | Paving Storm Plan                                              |                 |               |                                        |                     |
|          |                | SD-4            | Paving Storm Plan                                              |                 |               |                                        |                     |
|          |                | SD-5<br>SD-6    | Storm Plan<br>Storm Plan                                       |                 |               |                                        | 350 -               |
|          |                | SD-0            |                                                                |                 |               |                                        | 250                 |
|          |                | SD-7            |                                                                |                 |               |                                        |                     |
|          |                | SD-9            |                                                                |                 |               |                                        |                     |
|          |                |                 | D Detention Gallery #1 Plan                                    |                 | _             |                                        | -π/₩—               |
|          |                |                 | 1 Vault #2 Plan                                                |                 |               |                                        | ,                   |
|          | 26             | SD-12           | 2 Vault #2 Cross-Sections                                      |                 | <del>.</del>  | ,,,,,,,,,,,,,,,,,,,,,,,,,,,,,,,,,,,,,, | יוןי יוך            |
|          |                |                 | 3 Vault #3 Plan                                                |                 | _             |                                        | -E/P                |
|          |                |                 | 4 Vault #3 Cross-Sections                                      |                 | _             |                                        |                     |
|          |                |                 | 5 Vault #4 Plan                                                |                 |               |                                        |                     |
|          |                |                 | 6 Vault #4 Cross-Sections                                      |                 | •             |                                        |                     |
|          | -              | -               | 7 Details<br>3 Storm Details                                   |                 |               |                                        |                     |
|          |                |                 | 9 Storm Details                                                |                 |               |                                        |                     |
|          |                |                 | ) StormTank Details                                            |                 |               |                                        |                     |
|          |                |                 | 1 StormTank Details                                            |                 |               |                                        | —SD ——              |
|          |                |                 |                                                                |                 |               |                                        |                     |

OF