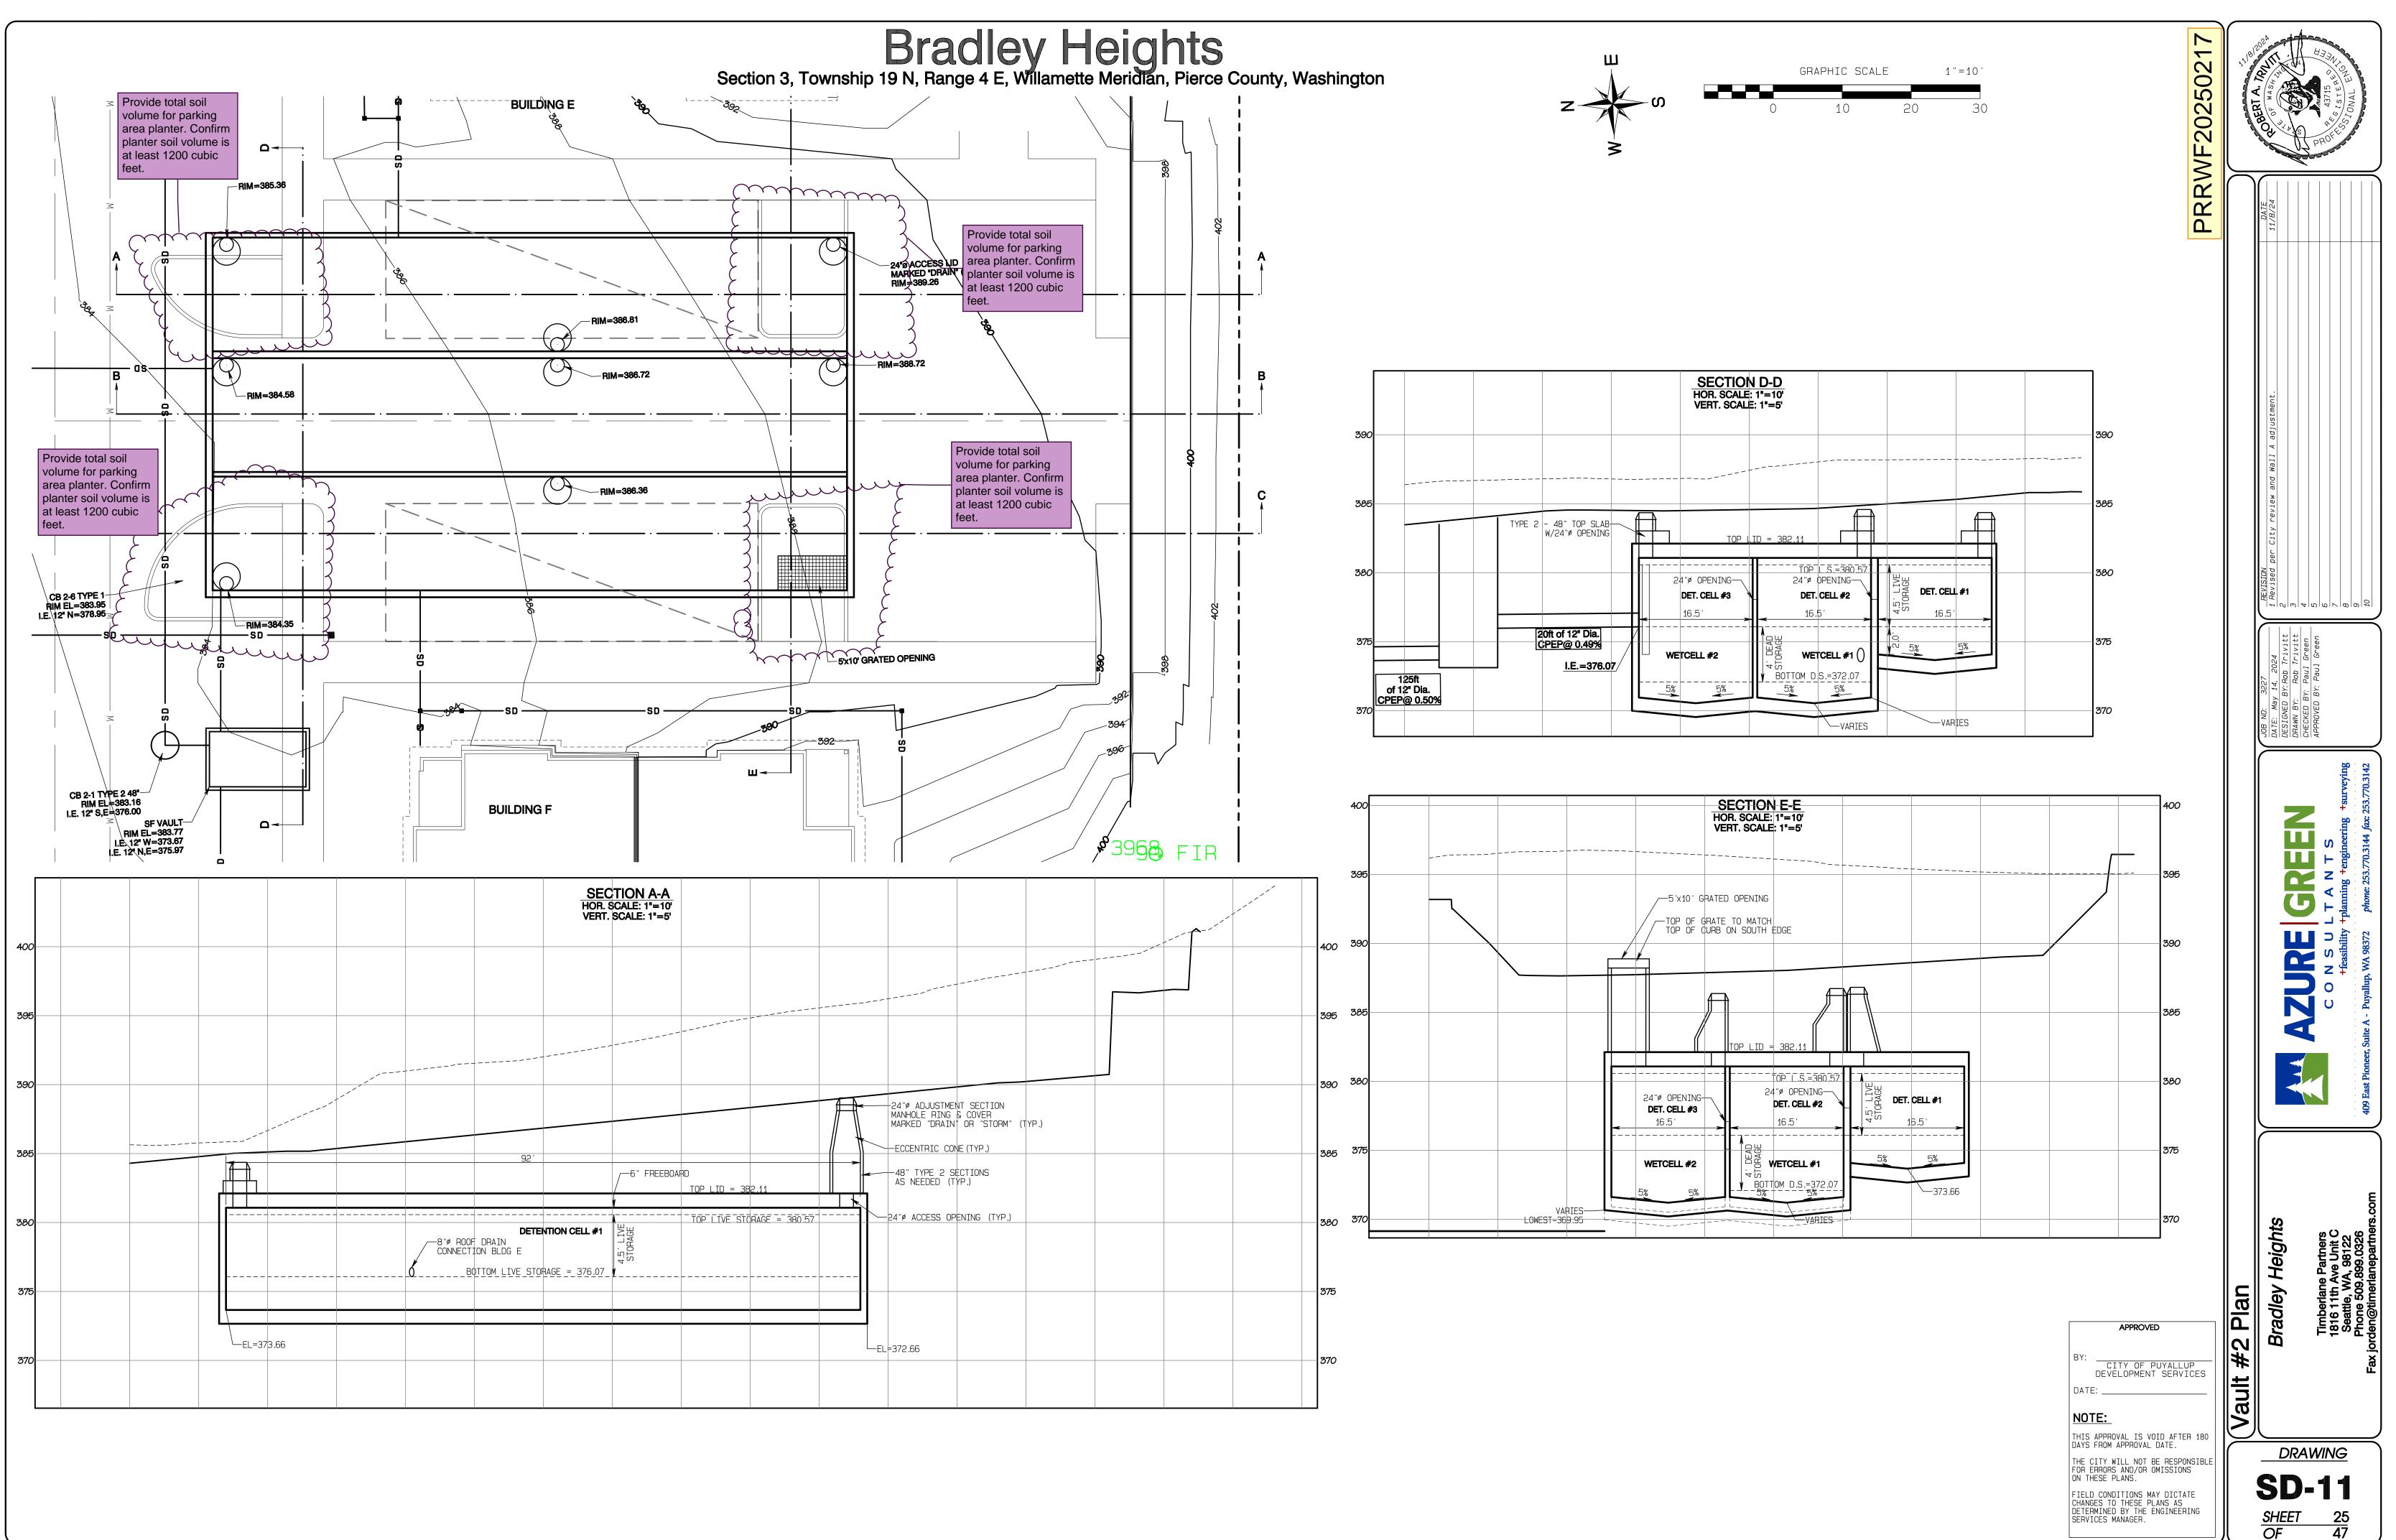

# Bradley Heights Section 3, Township 19 N, Range 4 E, Willamette Meridian, Pierce County, Washington

| /ault #2 Cross-Sections<br>Bradley Heights<br>Timberlane Partners<br>1816 11th Ave Unit C<br>Seattle, WA, 98122<br>Phone 509.899.0326<br>Fax iorden@timerlanepartners.com |
|---------------------------------------------------------------------------------------------------------------------------------------------------------------------------|
|---------------------------------------------------------------------------------------------------------------------------------------------------------------------------|

APPROVED

BY: <u>CITY OF PUYALLUP</u> DEVELOPMENT SERVICES 1 DATE: \_\_\_\_\_

NOTE:

THIS APPROVAL IS VOID AFTER 180 DAYS FROM APPROVAL DATE. THE CITY WILL NOT BE RESPONSIBLE FOR ERRORS AND/OR OMISSIONS ON THESE PLANS.

FIELD CONDITIONS MAY DICTATE CHANGES TO THESE PLANS AS DETERMINED BY THE ENGINEERING SERVICES MANAGER.

|   | FTPD STANDARD HE                                                                                                                                                         |                                                                                     |                                                                                                    |                                                                       |  |  |  |  |  |
|---|--------------------------------------------------------------------------------------------------------------------------------------------------------------------------|-------------------------------------------------------------------------------------|----------------------------------------------------------------------------------------------------|-----------------------------------------------------------------------|--|--|--|--|--|
|   | DESIGNATION<br>(OPTIONS: -P,<br>-T, -PT)                                                                                                                                 | AVAILABILITY                                                                        | MEDIA<br>BAY SIZE                                                                                  | VA<br>SI<br>(W                                                        |  |  |  |  |  |
|   | FTPD0404                                                                                                                                                                 | N/A CA                                                                              | 4 x 4                                                                                              | 4                                                                     |  |  |  |  |  |
| L | FTPD04045                                                                                                                                                                | CA ONLY                                                                             | 4 x 4.5                                                                                            | 4 X                                                                   |  |  |  |  |  |
|   | FTPD0406                                                                                                                                                                 | N/A MID-ATL                                                                         | 4 x 6                                                                                              | 4                                                                     |  |  |  |  |  |
|   | FTPD045058                                                                                                                                                               | MID-ATL ONLY                                                                        | 4.5 x 5.83                                                                                         | 4.5 >                                                                 |  |  |  |  |  |
|   | FTPD0604                                                                                                                                                                 | ALL                                                                                 | 6 x 4                                                                                              | 6                                                                     |  |  |  |  |  |
|   | FTPD0606                                                                                                                                                                 | ALL                                                                                 | 6 x 6                                                                                              | 6                                                                     |  |  |  |  |  |
|   | FTPD0608                                                                                                                                                                 | ALL                                                                                 | 6 x 8                                                                                              | 6>                                                                    |  |  |  |  |  |
|   | FTPD0610                                                                                                                                                                 | ALL                                                                                 | 6 x 10                                                                                             | 6>                                                                    |  |  |  |  |  |
|   | FTPD0710                                                                                                                                                                 | ALL                                                                                 | 7 x 10                                                                                             | 7>                                                                    |  |  |  |  |  |
|   | FTPD08105                                                                                                                                                                | ALL                                                                                 | 8 x 10.5                                                                                           | 8>                                                                    |  |  |  |  |  |
|   | FTPD08125                                                                                                                                                                | ALL                                                                                 | 8 x 12.5                                                                                           | <b>8</b> >                                                            |  |  |  |  |  |
|   | N/A = NOT AVAILABLE                                                                                                                                                      |                                                                                     |                                                                                                    |                                                                       |  |  |  |  |  |
|   |                                                                                                                                                                          | FTPD-I                                                                              | D DEEP O                                                                                           | PT                                                                    |  |  |  |  |  |
|   |                                                                                                                                                                          |                                                                                     |                                                                                                    |                                                                       |  |  |  |  |  |
|   | DESIGNATION<br>(OPTIONS: -P,<br>-T, -PT)                                                                                                                                 | AVAILABILTY                                                                         | MEDIA<br>BAY SIZE                                                                                  | VA<br>SI<br>(W                                                        |  |  |  |  |  |
|   | (OPTIONS: -P,                                                                                                                                                            |                                                                                     |                                                                                                    | SI                                                                    |  |  |  |  |  |
|   | (OPTIONS: -P,<br>-T, -PT)                                                                                                                                                |                                                                                     | BAY SIZE                                                                                           | SI<br>(W                                                              |  |  |  |  |  |
|   | (OPTIONS: -P,<br>-T, -PT)<br>FTPD0404-D                                                                                                                                  |                                                                                     | BAY SIZE                                                                                           | SI<br>(W                                                              |  |  |  |  |  |
|   | (OPTIONS: -P,<br>-T, -PT)<br>FTPD0404-D<br>FTPD04045-D                                                                                                                   | N/A CA<br>CA ONLY                                                                   | BAY SIZE<br>4 × 4<br>4 × 4.5                                                                       | SI<br>(W                                                              |  |  |  |  |  |
|   | (OPTIONS: -P,<br>-T, -PT)<br>FTPD0404-D<br>FTPD04045-D<br>FTPD0406-D                                                                                                     | N/A CA<br>CA ONLY<br>N/A MID-ATL                                                    | BAY SIZE<br>4×4<br>4×4.5<br>4×6                                                                    | SI<br>(VV                                                             |  |  |  |  |  |
|   | (OPTIONS: -P,<br>-T, -PT)<br>FTPD0404-D<br>FTPD04045-D<br>FTPD0406-D<br>FTPD045058-D                                                                                     | N/A CA<br>CA ONLY<br>N/A MID-ATL<br>MID-ATL ONLY                                    | BAY SIZE<br>4×4<br>4×4.5<br>4×6<br>4.5×5.83                                                        | SI<br>(W<br>4<br>4<br>4,5)                                            |  |  |  |  |  |
|   | (OPTIONS: -P,<br>-T, -PT)<br>FTPD0404-D<br>FTPD04045-D<br>FTPD0406-D<br>FTPD045058-D<br>FTPD045058-D                                                                     | N/A CA<br>CA ONLY<br>N/A MID-ATL<br>MID-ATL ONLY<br>ALL                             | BAY SIZE<br>4×4<br>4×4.5<br>4×6<br>4.5×5.80<br>6×4                                                 | SI<br>(W<br>4<br>4.5)<br>6<br>6                                       |  |  |  |  |  |
|   | (OPTIONS: -P,<br>-T, -PT)<br>FTPD0404-D<br>FTPD04045-D<br>FTPD0406-D<br>FTPD045058-D<br>FTPD045058-D<br>FTPD0604-D<br>FTPD0606-D                                         | N/A CA<br>CA ONLY<br>N/A MID-ATL<br>MID-ATL ONLY<br>ALL<br>ALL                      | BAY SIZE<br>4×4<br>4×4.5<br>4×6<br>4.5×5.80<br>6×4<br>6×6                                          | SI<br>(W<br>4<br>4.5)<br>6<br>6                                       |  |  |  |  |  |
|   | (OPTIONS: -P,<br>-T, -PT)<br>FTPD0404-D<br>FTPD04045-D<br>FTPD0406-D<br>FTPD045058-D<br>FTPD0604-D<br>FTPD0606-D<br>FTPD0608-D                                           | N/A CA<br>CA ONLY<br>N/A MID-ATL<br>MID-ATL ONLY<br>ALL<br>ALL<br>ALL               | BAY SIZE<br>4 × 4<br>4 × 4.5<br>4 × 6<br>4.5 × 5.80<br>6 × 6<br>6 × 8                              | SI<br>(W<br>4<br>4.5)<br>6<br>6<br>6<br>6                             |  |  |  |  |  |
|   | (OPTIONS: -P,<br>-T, -PT)<br>FTPD0404-D<br>FTPD04045-D<br>FTPD0406-D<br>FTPD045058-D<br>FTPD0604-D<br>FTPD0606-D<br>FTPD0608-D<br>FTPD0608-D<br>FTPD0610-D               | N/A CA<br>CA ONLY<br>N/A MID-ATL<br>MID-ATL ONLY<br>ALL<br>ALL<br>ALL<br>ALL        | BAY SIZE<br>4 × 4<br>4 × 4.5<br>4 × 6<br>4.5 × 5.80<br>6 × 4<br>6 × 6<br>6 × 8<br>6 × 10           | SI<br>(W<br>4<br>4.5)<br>6<br>6<br>6<br>6<br>6<br>5                   |  |  |  |  |  |
|   | (OPTIONS: -P,<br>-T, -PT)<br>FTPD0404-D<br>FTPD04045-D<br>FTPD0406-D<br>FTPD045058-D<br>FTPD0604-D<br>FTPD0606-D<br>FTPD0608-D<br>FTPD0608-D<br>FTPD0610-D<br>FTPD0710-D | N/A CA<br>CA ONLY<br>N/A MID-ATL<br>MID-ATL ONLY<br>ALL<br>ALL<br>ALL<br>ALL<br>ALL | BAY SIZE<br>4 × 4<br>4 × 4.5<br>4 × 6<br>4.5 × 5.80<br>6 × 4<br>6 × 6<br>6 × 8<br>6 × 10<br>7 × 10 | SI.<br>(W<br>4:<br>4:<br>4:<br>5:<br>6:<br>6:<br>6:<br>6:<br>6:<br>7: |  |  |  |  |  |

SHEET

OF

SERVICES MANAGER.

33

47