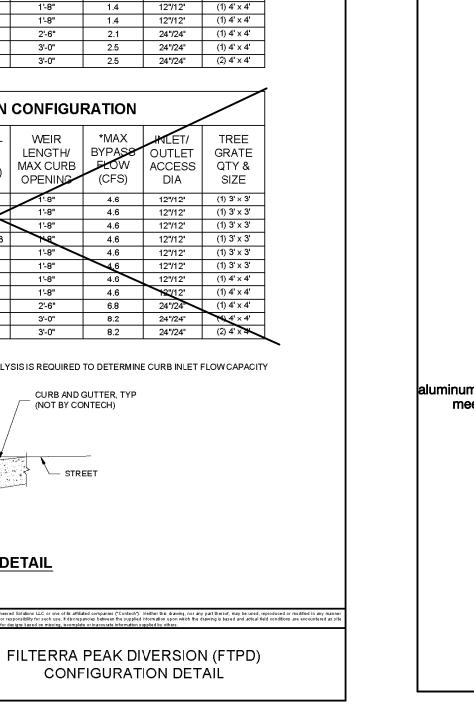

FIELD CONDITIONS MAY DICTATE CHANGES TO THESE PLANS AS DETERMINED BY THE ENGINEERING SERVICES MANAGER.

|   | FTPD STANDARD HE                                                                                                                                                         |                                                                                     |                                                                                                    |                                                                       |  |  |  |  |  |
|---|--------------------------------------------------------------------------------------------------------------------------------------------------------------------------|-------------------------------------------------------------------------------------|----------------------------------------------------------------------------------------------------|-----------------------------------------------------------------------|--|--|--|--|--|
|   | DESIGNATION<br>(OPTIONS: -P,<br>-T, -PT)                                                                                                                                 | AVAILABILITY                                                                        | MEDIA<br>BAY SIZE                                                                                  | VA<br>SI<br>(W                                                        |  |  |  |  |  |
|   | FTPD0404                                                                                                                                                                 | N/A CA                                                                              | 4 x 4                                                                                              | 4                                                                     |  |  |  |  |  |
| L | FTPD04045                                                                                                                                                                | CA ONLY                                                                             | 4 x 4.5                                                                                            | 4 X                                                                   |  |  |  |  |  |
|   | FTPD0406                                                                                                                                                                 | N/A MID-ATL                                                                         | 4 x 6                                                                                              | 4                                                                     |  |  |  |  |  |
|   | FTPD045058                                                                                                                                                               | MID-ATL ONLY                                                                        | 4.5 x 5.83                                                                                         | 4.5 >                                                                 |  |  |  |  |  |
|   | FTPD0604                                                                                                                                                                 | ALL                                                                                 | 6 x 4                                                                                              | 6                                                                     |  |  |  |  |  |
|   | FTPD0606                                                                                                                                                                 | ALL                                                                                 | 6 x 6                                                                                              | 6                                                                     |  |  |  |  |  |
|   | FTPD0608                                                                                                                                                                 | ALL                                                                                 | 6 x 8                                                                                              | 6>                                                                    |  |  |  |  |  |
|   | FTPD0610                                                                                                                                                                 | ALL                                                                                 | 6 x 10                                                                                             | 6>                                                                    |  |  |  |  |  |
|   | FTPD0710                                                                                                                                                                 | ALL                                                                                 | 7 x 10                                                                                             | 7>                                                                    |  |  |  |  |  |
|   | FTPD08105                                                                                                                                                                | ALL                                                                                 | 8 x 10.5                                                                                           | 8>                                                                    |  |  |  |  |  |
|   | FTPD08125                                                                                                                                                                | ALL                                                                                 | 8 x 12.5                                                                                           | <b>8</b> >                                                            |  |  |  |  |  |
|   | N/A = NOT AVAILABLE                                                                                                                                                      |                                                                                     |                                                                                                    |                                                                       |  |  |  |  |  |
|   |                                                                                                                                                                          | FTPD-I                                                                              | D DEEP O                                                                                           | PT                                                                    |  |  |  |  |  |
|   |                                                                                                                                                                          |                                                                                     |                                                                                                    |                                                                       |  |  |  |  |  |
|   | DESIGNATION<br>(OPTIONS: -P,<br>-T, -PT)                                                                                                                                 | AVAILABILTY                                                                         | MEDIA<br>BAY SIZE                                                                                  | VA<br>SI<br>(W                                                        |  |  |  |  |  |
|   | (OPTIONS: -P,                                                                                                                                                            |                                                                                     |                                                                                                    | SI                                                                    |  |  |  |  |  |
|   | (OPTIONS: -P,<br>-T, -PT)                                                                                                                                                |                                                                                     | BAY SIZE                                                                                           | SI<br>(W                                                              |  |  |  |  |  |
|   | (OPTIONS: -P,<br>-T, -PT)<br>FTPD0404-D                                                                                                                                  |                                                                                     | BAY SIZE                                                                                           | SI<br>(W                                                              |  |  |  |  |  |
|   | (OPTIONS: -P,<br>-T, -PT)<br>FTPD0404-D<br>FTPD04045-D                                                                                                                   | N/A CA<br>CA ONLY                                                                   | BAY SIZE<br>4 × 4<br>4 × 4.5                                                                       | SI<br>(W                                                              |  |  |  |  |  |
|   | (OPTIONS: -P,<br>-T, -PT)<br>FTPD0404-D<br>FTPD04045-D<br>FTPD0406-D                                                                                                     | N/A CA<br>CA ONLY<br>N/A MID-ATL                                                    | BAY SIZE<br>4×4<br>4×4.5<br>4×6                                                                    | SI<br>(VV                                                             |  |  |  |  |  |
|   | (OPTIONS: -P,<br>-T, -PT)<br>FTPD0404-D<br>FTPD04045-D<br>FTPD0406-D<br>FTPD045058-D                                                                                     | N/A CA<br>CA ONLY<br>N/A MID-ATL<br>MID-ATL ONLY                                    | BAY SIZE<br>4×4<br>4×4.5<br>4×6<br>4.5×5.83                                                        | SI<br>(W<br>4<br>4<br>4,5)                                            |  |  |  |  |  |
|   | (OPTIONS: -P,<br>-T, -PT)<br>FTPD0404-D<br>FTPD04045-D<br>FTPD0406-D<br>FTPD045058-D<br>FTPD045058-D                                                                     | N/A CA<br>CA ONLY<br>N/A MID-ATL<br>MID-ATL ONLY<br>ALL                             | BAY SIZE<br>4×4<br>4×4.5<br>4×6<br>4.5×5.80<br>6×4                                                 | SI<br>(W<br>4<br>4.5)<br>6<br>6                                       |  |  |  |  |  |
|   | (OPTIONS: -P,<br>-T, -PT)<br>FTPD0404-D<br>FTPD04045-D<br>FTPD0406-D<br>FTPD045058-D<br>FTPD045058-D<br>FTPD0604-D<br>FTPD0606-D                                         | N/A CA<br>CA ONLY<br>N/A MID-ATL<br>MID-ATL ONLY<br>ALL<br>ALL                      | BAY SIZE<br>4×4<br>4×4.5<br>4×6<br>4.5×5.80<br>6×4<br>6×6                                          | SI<br>(W<br>4<br>4.5)<br>6<br>6                                       |  |  |  |  |  |
|   | (OPTIONS: -P,<br>-T, -PT)<br>FTPD0404-D<br>FTPD04045-D<br>FTPD0406-D<br>FTPD045058-D<br>FTPD0604-D<br>FTPD0606-D<br>FTPD0608-D                                           | N/A CA<br>CA ONLY<br>N/A MID-ATL<br>MID-ATL ONLY<br>ALL<br>ALL<br>ALL               | BAY SIZE<br>4 × 4<br>4 × 4.5<br>4 × 6<br>4.5 × 5.80<br>6 × 6<br>6 × 8                              | SI<br>(W<br>4<br>4.5)<br>6<br>6<br>6<br>6                             |  |  |  |  |  |
|   | (OPTIONS: -P,<br>-T, -PT)<br>FTPD0404-D<br>FTPD04045-D<br>FTPD0406-D<br>FTPD045058-D<br>FTPD0604-D<br>FTPD0606-D<br>FTPD0608-D<br>FTPD0608-D<br>FTPD0610-D               | N/A CA<br>CA ONLY<br>N/A MID-ATL<br>MID-ATL ONLY<br>ALL<br>ALL<br>ALL<br>ALL        | BAY SIZE<br>4 × 4<br>4 × 4.5<br>4 × 6<br>4.5 × 5.80<br>6 × 4<br>6 × 6<br>6 × 8<br>6 × 10           | SI<br>(W<br>4<br>4.5)<br>6<br>6<br>6<br>6<br>6<br>5                   |  |  |  |  |  |
|   | (OPTIONS: -P,<br>-T, -PT)<br>FTPD0404-D<br>FTPD04045-D<br>FTPD0406-D<br>FTPD045058-D<br>FTPD0604-D<br>FTPD0606-D<br>FTPD0608-D<br>FTPD0608-D<br>FTPD0610-D<br>FTPD0710-D | N/A CA<br>CA ONLY<br>N/A MID-ATL<br>MID-ATL ONLY<br>ALL<br>ALL<br>ALL<br>ALL<br>ALL | BAY SIZE<br>4 × 4<br>4 × 4.5<br>4 × 6<br>4.5 × 5.80<br>6 × 4<br>6 × 6<br>6 × 8<br>6 × 10<br>7 × 10 | SI.<br>(W<br>4:<br>4:<br>4:<br>5:<br>6:<br>6:<br>6:<br>6:<br>6:<br>7: |  |  |  |  |  |