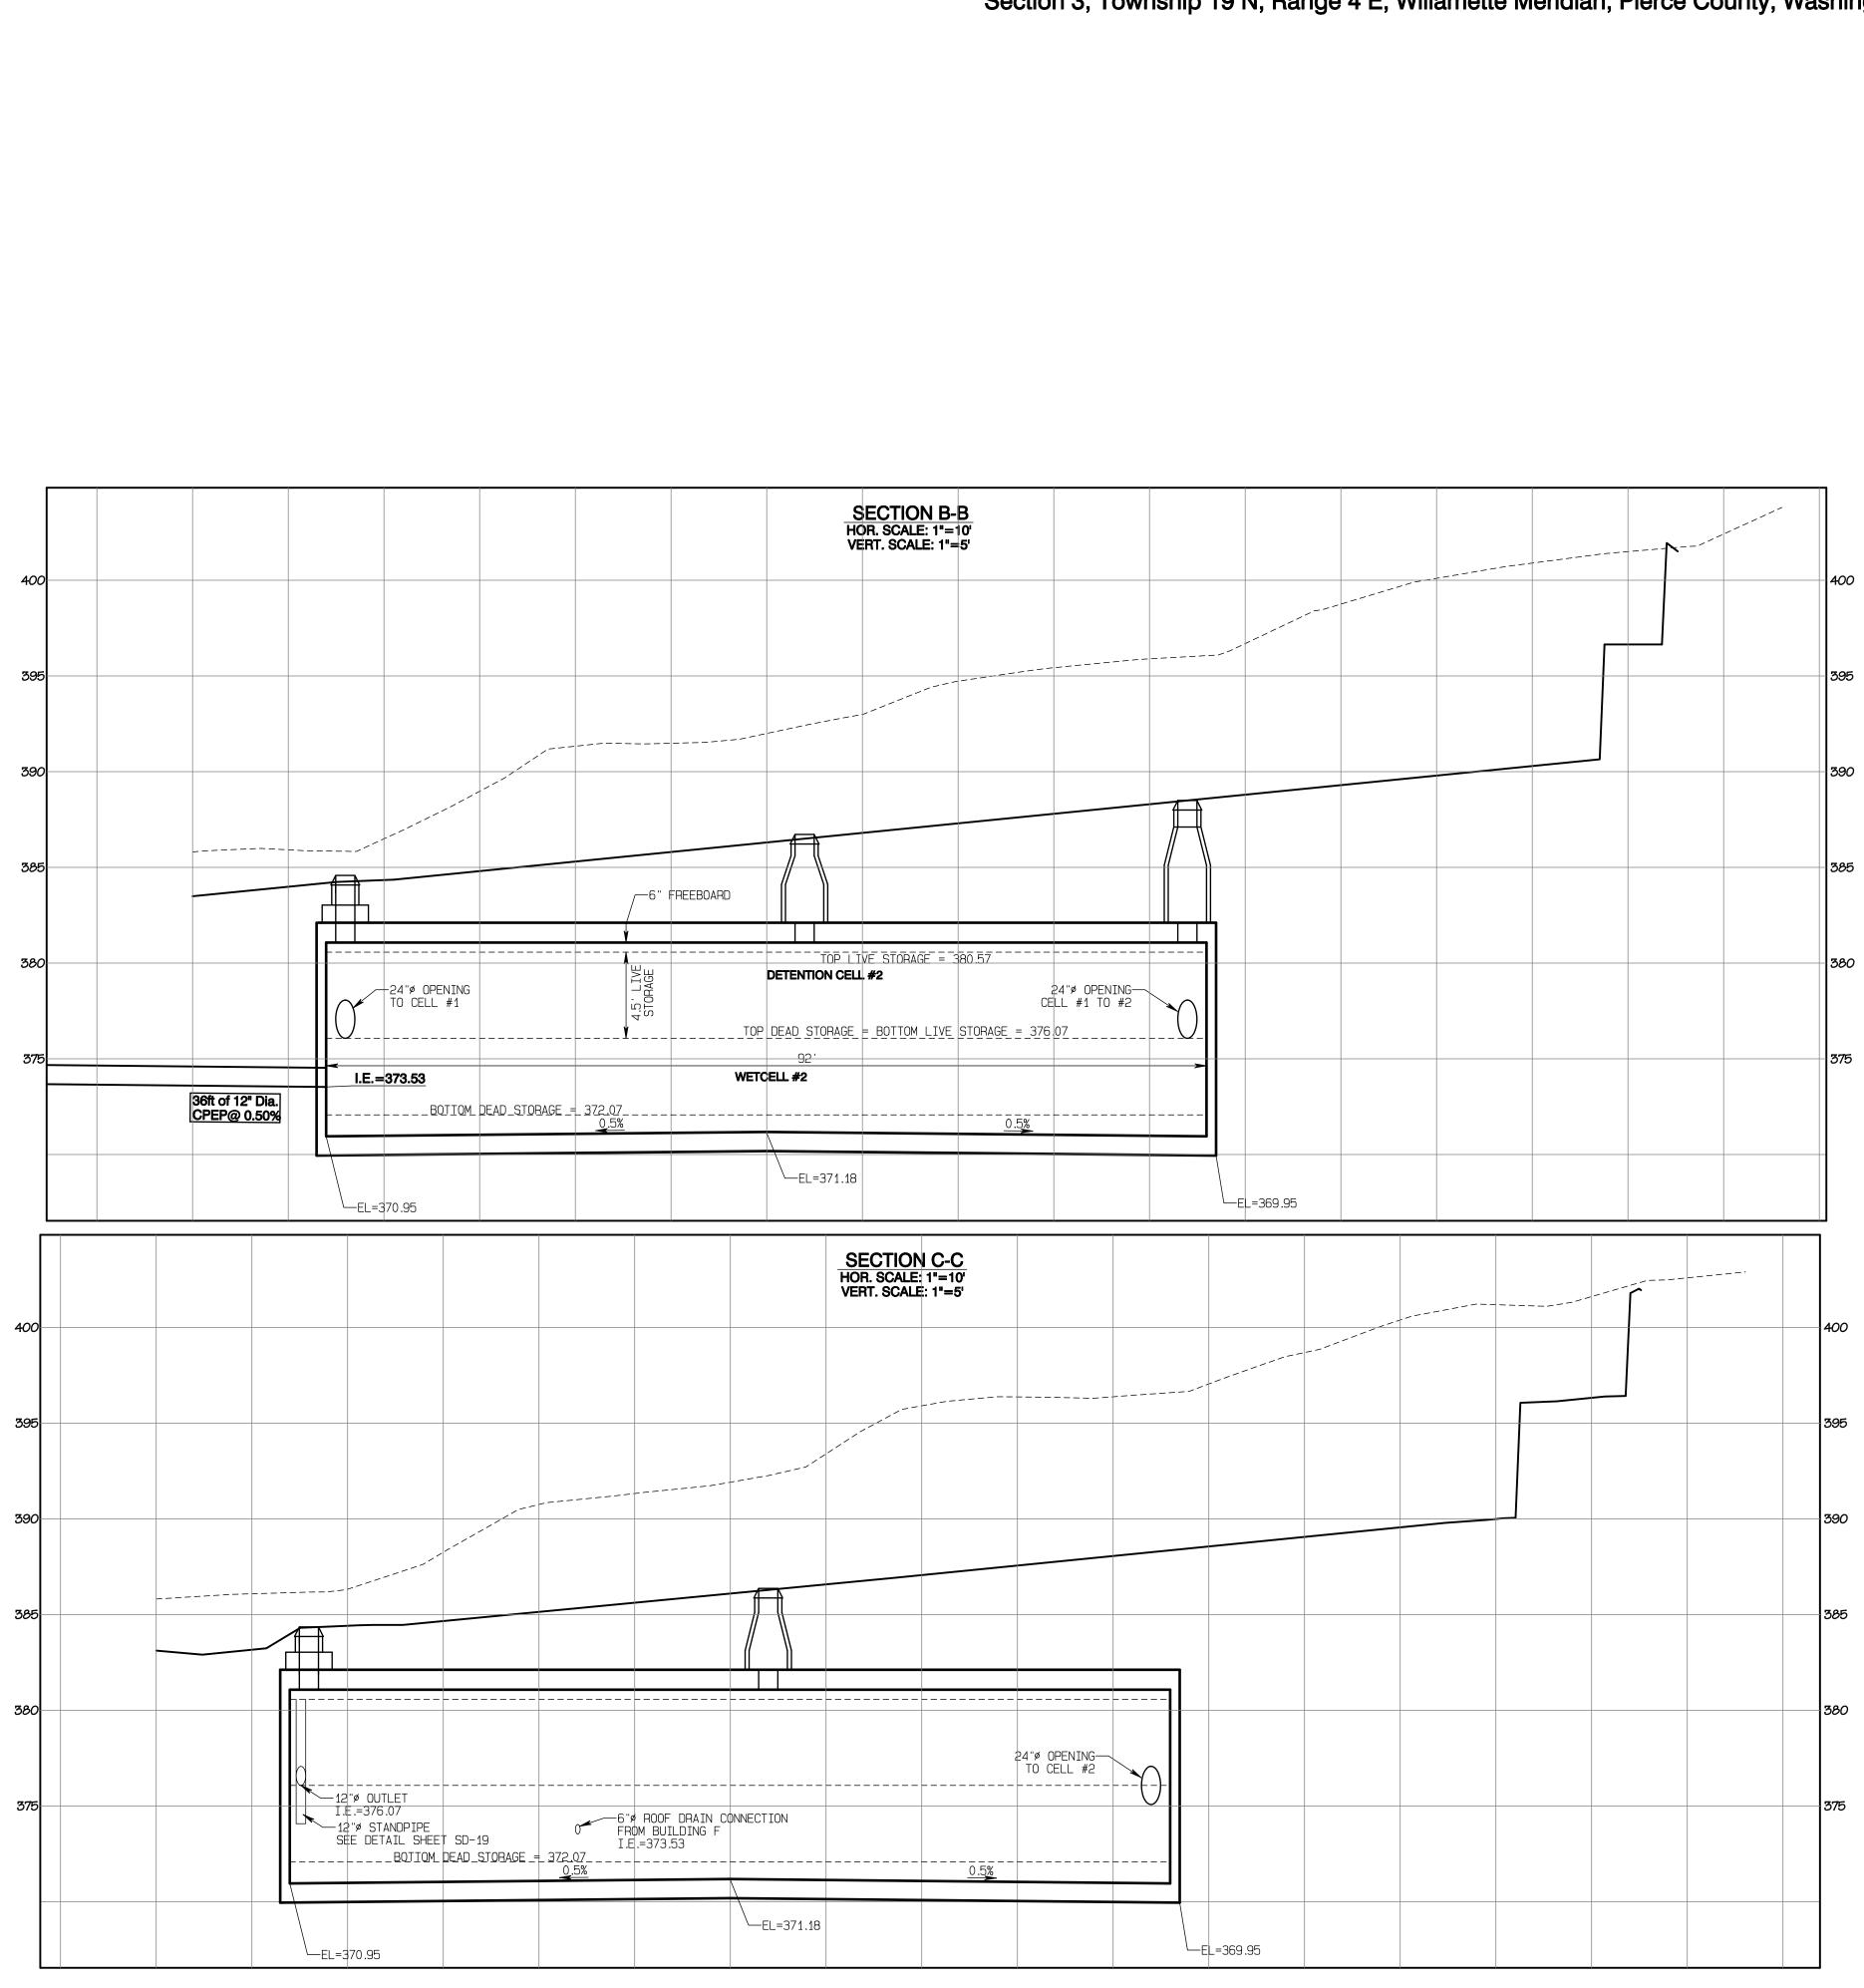

# Bradley Heights Section 3, Township 19 N, Range 4 E, Willamette Meridian, Pierce County, Washington

| /ault #2 Cross-Sections<br>Bradley Heights<br>Timberlane Partners<br>1816 11th Ave Unit C<br>Seattle, WA, 98122<br>Phone 509.899.0326<br>Fax iorden@timerlanepartners.com |
|---------------------------------------------------------------------------------------------------------------------------------------------------------------------------|
|---------------------------------------------------------------------------------------------------------------------------------------------------------------------------|