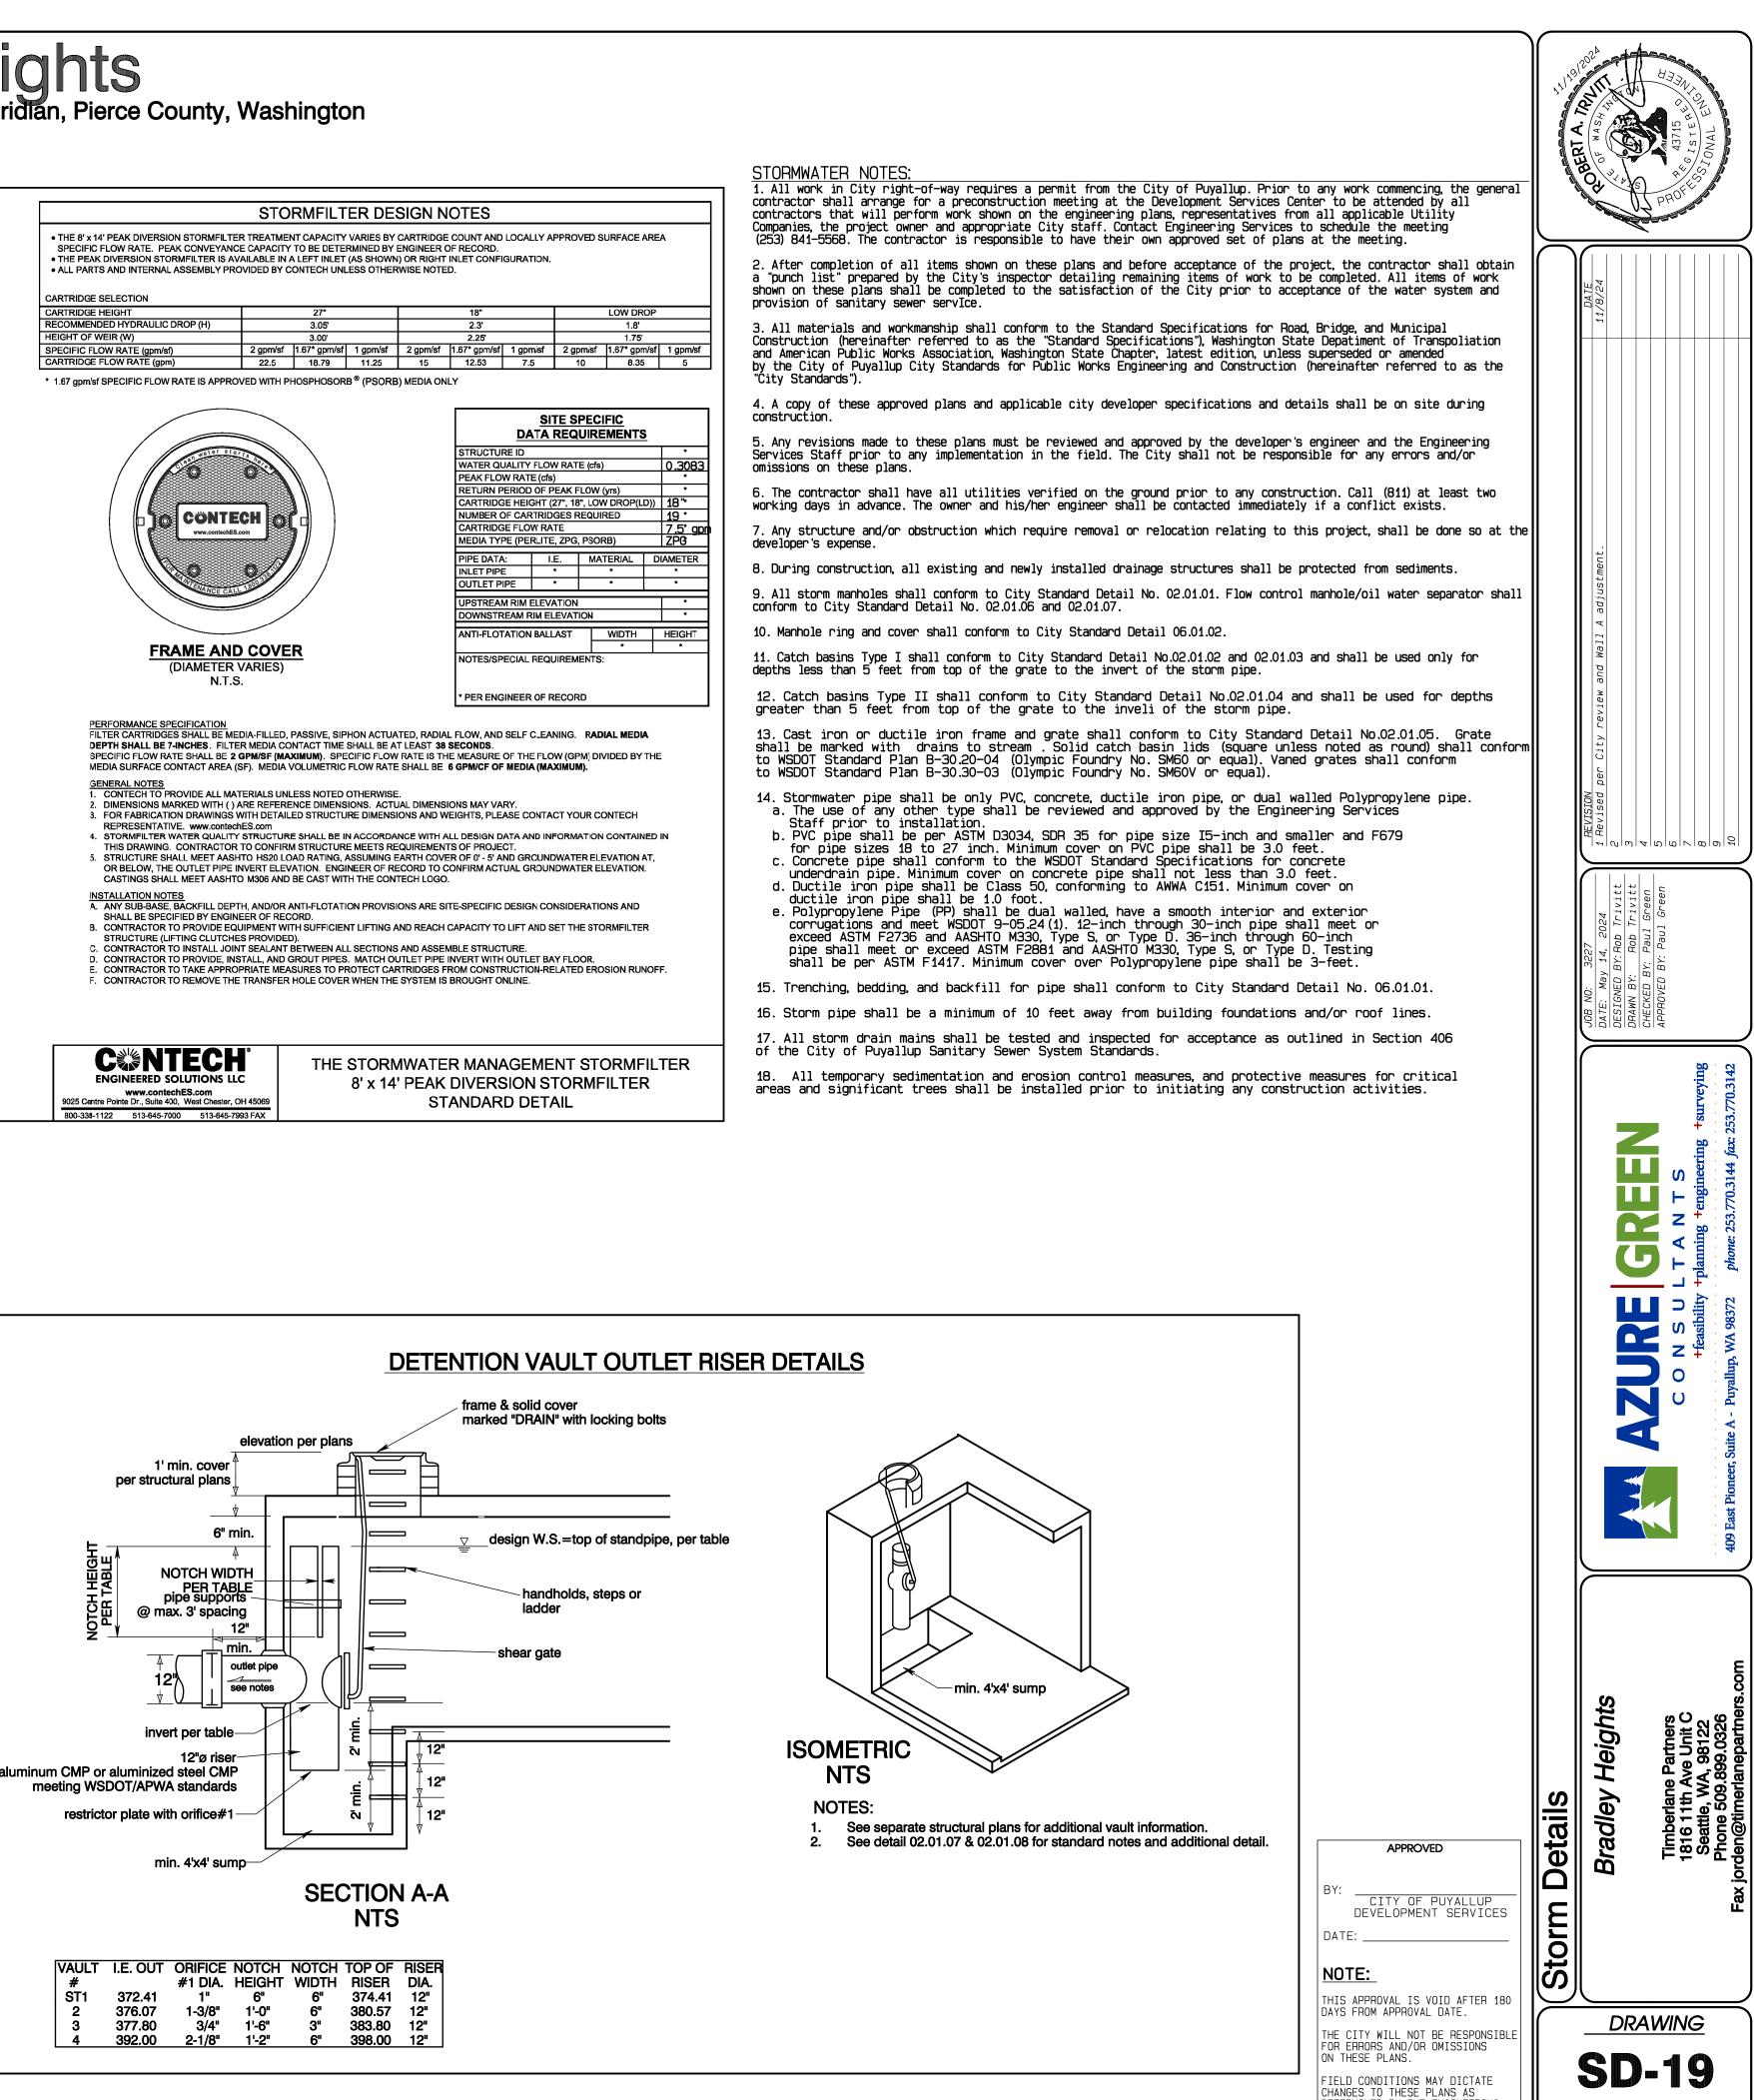

APPROVED

BY: <u>CITY OF PUYALLUP</u> DEVELOPMENT SERVICES 1 DATE: \_\_\_\_\_

NOTE:

THIS APPROVAL IS VOID AFTER 180 DAYS FROM APPROVAL DATE. THE CITY WILL NOT BE RESPONSIBLE FOR ERRORS AND/OR OMISSIONS ON THESE PLANS.

FIELD CONDITIONS MAY DICTATE CHANGES TO THESE PLANS AS DETERMINED BY THE ENGINEERING SERVICES MANAGER.

|   | FTPD STANDARD HE                                                                                                                                                         |                                                                                     |                                                                                                    |                                                                       |  |  |  |  |  |
|---|--------------------------------------------------------------------------------------------------------------------------------------------------------------------------|-------------------------------------------------------------------------------------|----------------------------------------------------------------------------------------------------|-----------------------------------------------------------------------|--|--|--|--|--|
|   | DESIGNATION<br>(OPTIONS: -P,<br>-T, -PT)                                                                                                                                 | AVAILABILITY                                                                        | MEDIA<br>BAY SIZE                                                                                  | VA<br>SI<br>(W                                                        |  |  |  |  |  |
|   | FTPD0404                                                                                                                                                                 | N/A CA                                                                              | 4 x 4                                                                                              | 4                                                                     |  |  |  |  |  |
| L | FTPD04045                                                                                                                                                                | CA ONLY                                                                             | 4 x 4.5                                                                                            | 4 X                                                                   |  |  |  |  |  |
|   | FTPD0406                                                                                                                                                                 | N/A MID-ATL                                                                         | 4 x 6                                                                                              | 4                                                                     |  |  |  |  |  |
|   | FTPD045058                                                                                                                                                               | MID-ATL ONLY                                                                        | 4.5 x 5.83                                                                                         | 4.5 >                                                                 |  |  |  |  |  |
|   | FTPD0604                                                                                                                                                                 | ALL                                                                                 | 6 x 4                                                                                              | 6                                                                     |  |  |  |  |  |
|   | FTPD0606                                                                                                                                                                 | ALL                                                                                 | 6 x 6                                                                                              | 6                                                                     |  |  |  |  |  |
|   | FTPD0608                                                                                                                                                                 | ALL                                                                                 | 6 x 8                                                                                              | 6>                                                                    |  |  |  |  |  |
|   | FTPD0610                                                                                                                                                                 | ALL                                                                                 | 6 x 10                                                                                             | 6>                                                                    |  |  |  |  |  |
|   | FTPD0710                                                                                                                                                                 | ALL                                                                                 | 7 x 10                                                                                             | 7>                                                                    |  |  |  |  |  |
|   | FTPD08105                                                                                                                                                                | ALL                                                                                 | 8 x 10.5                                                                                           | 8>                                                                    |  |  |  |  |  |
|   | FTPD08125                                                                                                                                                                | ALL                                                                                 | 8 x 12.5                                                                                           | <b>8</b> >                                                            |  |  |  |  |  |
|   | N/A = NOT AVAILABLE                                                                                                                                                      |                                                                                     |                                                                                                    |                                                                       |  |  |  |  |  |
|   |                                                                                                                                                                          | FTPD-I                                                                              | D DEEP O                                                                                           | PT                                                                    |  |  |  |  |  |
|   |                                                                                                                                                                          |                                                                                     |                                                                                                    |                                                                       |  |  |  |  |  |
|   | DESIGNATION<br>(OPTIONS: -P,<br>-T, -PT)                                                                                                                                 | AVAILABILTY                                                                         | MEDIA<br>BAY SIZE                                                                                  | VA<br>SI<br>(W                                                        |  |  |  |  |  |
|   | (OPTIONS: -P,                                                                                                                                                            |                                                                                     |                                                                                                    | SI                                                                    |  |  |  |  |  |
|   | (OPTIONS: -P,<br>-T, -PT)                                                                                                                                                |                                                                                     | BAY SIZE                                                                                           | SI<br>(W                                                              |  |  |  |  |  |
|   | (OPTIONS: -P,<br>-T, -PT)<br>FTPD0404-D                                                                                                                                  |                                                                                     | BAY SIZE                                                                                           | SI<br>(W                                                              |  |  |  |  |  |
|   | (OPTIONS: -P,<br>-T, -PT)<br>FTPD0404-D<br>FTPD04045-D                                                                                                                   | N/A CA<br>CA ONLY                                                                   | BAY SIZE<br>4 × 4<br>4 × 4.5                                                                       | SI<br>(W                                                              |  |  |  |  |  |
|   | (OPTIONS: -P,<br>-T, -PT)<br>FTPD0404-D<br>FTPD04045-D<br>FTPD0406-D                                                                                                     | N/A CA<br>CA ONLY<br>N/A MID-ATL                                                    | BAY SIZE<br>4×4<br>4×4.5<br>4×6                                                                    | SI<br>(VV                                                             |  |  |  |  |  |
|   | (OPTIONS: -P,<br>-T, -PT)<br>FTPD0404-D<br>FTPD04045-D<br>FTPD0406-D<br>FTPD045058-D                                                                                     | N/A CA<br>CA ONLY<br>N/A MID-ATL<br>MID-ATL ONLY                                    | BAY SIZE<br>4×4<br>4×4.5<br>4×6<br>4.5×5.83                                                        | SI<br>(W<br>4<br>4<br>4,5)                                            |  |  |  |  |  |
|   | (OPTIONS: -P,<br>-T, -PT)<br>FTPD0404-D<br>FTPD04045-D<br>FTPD0406-D<br>FTPD045058-D<br>FTPD045058-D                                                                     | N/A CA<br>CA ONLY<br>N/A MID-ATL<br>MID-ATL ONLY<br>ALL                             | BAY SIZE<br>4×4<br>4×4.5<br>4×6<br>4.5×5.80<br>6×4                                                 | SI<br>(W<br>4<br>4.5)<br>6<br>6                                       |  |  |  |  |  |
|   | (OPTIONS: -P,<br>-T, -PT)<br>FTPD0404-D<br>FTPD04045-D<br>FTPD0406-D<br>FTPD045058-D<br>FTPD045058-D<br>FTPD0604-D<br>FTPD0606-D                                         | N/A CA<br>CA ONLY<br>N/A MID-ATL<br>MID-ATL ONLY<br>ALL<br>ALL                      | BAY SIZE<br>4×4<br>4×4.5<br>4×6<br>4.5×5.80<br>6×4<br>6×6                                          | SI<br>(W<br>4<br>4.5)<br>6<br>6                                       |  |  |  |  |  |
|   | (OPTIONS: -P,<br>-T, -PT)<br>FTPD0404-D<br>FTPD04045-D<br>FTPD0406-D<br>FTPD045058-D<br>FTPD0604-D<br>FTPD0606-D<br>FTPD0608-D                                           | N/A CA<br>CA ONLY<br>N/A MID-ATL<br>MID-ATL ONLY<br>ALL<br>ALL<br>ALL               | BAY SIZE<br>4 × 4<br>4 × 4.5<br>4 × 6<br>4.5 × 5.80<br>6 × 6<br>6 × 8                              | SI<br>(W<br>4<br>4.5)<br>6<br>6<br>6<br>6                             |  |  |  |  |  |
|   | (OPTIONS: -P,<br>-T, -PT)<br>FTPD0404-D<br>FTPD04045-D<br>FTPD0406-D<br>FTPD045058-D<br>FTPD0604-D<br>FTPD0606-D<br>FTPD0608-D<br>FTPD0608-D<br>FTPD0610-D               | N/A CA<br>CA ONLY<br>N/A MID-ATL<br>MID-ATL ONLY<br>ALL<br>ALL<br>ALL<br>ALL        | BAY SIZE<br>4 × 4<br>4 × 4.5<br>4 × 6<br>4.5 × 5.80<br>6 × 4<br>6 × 6<br>6 × 8<br>6 × 10           | SI<br>(W<br>4<br>4.5)<br>6<br>6<br>6<br>6<br>6<br>5                   |  |  |  |  |  |
|   | (OPTIONS: -P,<br>-T, -PT)<br>FTPD0404-D<br>FTPD04045-D<br>FTPD0406-D<br>FTPD045058-D<br>FTPD0604-D<br>FTPD0606-D<br>FTPD0608-D<br>FTPD0608-D<br>FTPD0610-D<br>FTPD0710-D | N/A CA<br>CA ONLY<br>N/A MID-ATL<br>MID-ATL ONLY<br>ALL<br>ALL<br>ALL<br>ALL<br>ALL | BAY SIZE<br>4 × 4<br>4 × 4.5<br>4 × 6<br>4.5 × 5.80<br>6 × 4<br>6 × 6<br>6 × 8<br>6 × 10<br>7 × 10 | SI.<br>(W<br>4:<br>4:<br>4:<br>5:<br>6:<br>6:<br>6:<br>6:<br>6:<br>7: |  |  |  |  |  |