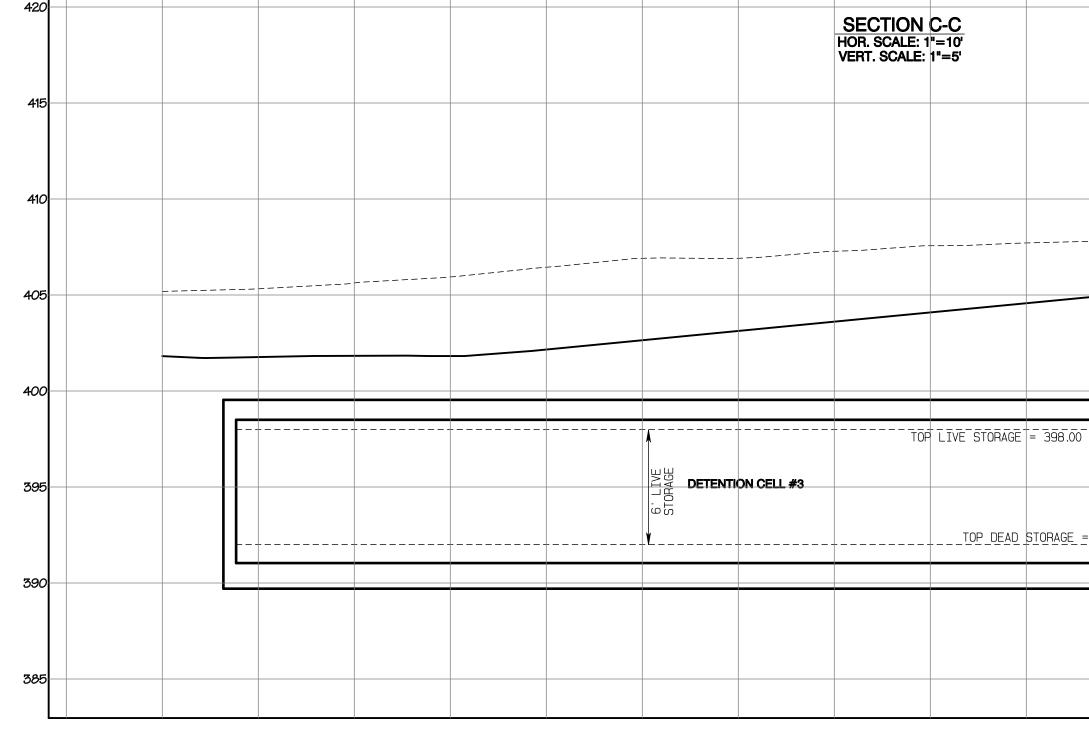

# Bradley Heights Section 3, Township 19 N, Range 4 E, Willamette Meridian, Pierce County, Washington

|               |                |             |                                                     | ,    |                                        |     |
|---------------|----------------|-------------|-----------------------------------------------------|------|----------------------------------------|-----|
|               |                |             |                                                     |      | ······································ | 420 |
|               |                |             |                                                     |      |                                        | 415 |
|               |                |             |                                                     |      |                                        |     |
|               |                |             |                                                     | <br> | <br>                                   | 410 |
|               |                |             |                                                     |      |                                        |     |
|               |                |             |                                                     |      |                                        | 405 |
|               |                |             |                                                     |      |                                        |     |
|               |                |             |                                                     | 7    |                                        | 400 |
| 00            |                | SEE         | 12" STANI<br>DETAIL SHEET S<br>24" CONNE(<br>TO CEL |      |                                        | 395 |
| <u>= BOT1</u> | OM_LIVE_STORAG | SE_=_392.00 | TO CEL<br>12"Ø OL<br>I.E.=3                         |      |                                        | 000 |
|               |                |             |                                                     |      |                                        | 390 |
|               |                |             |                                                     |      |                                        |     |
|               |                |             |                                                     |      |                                        | 385 |