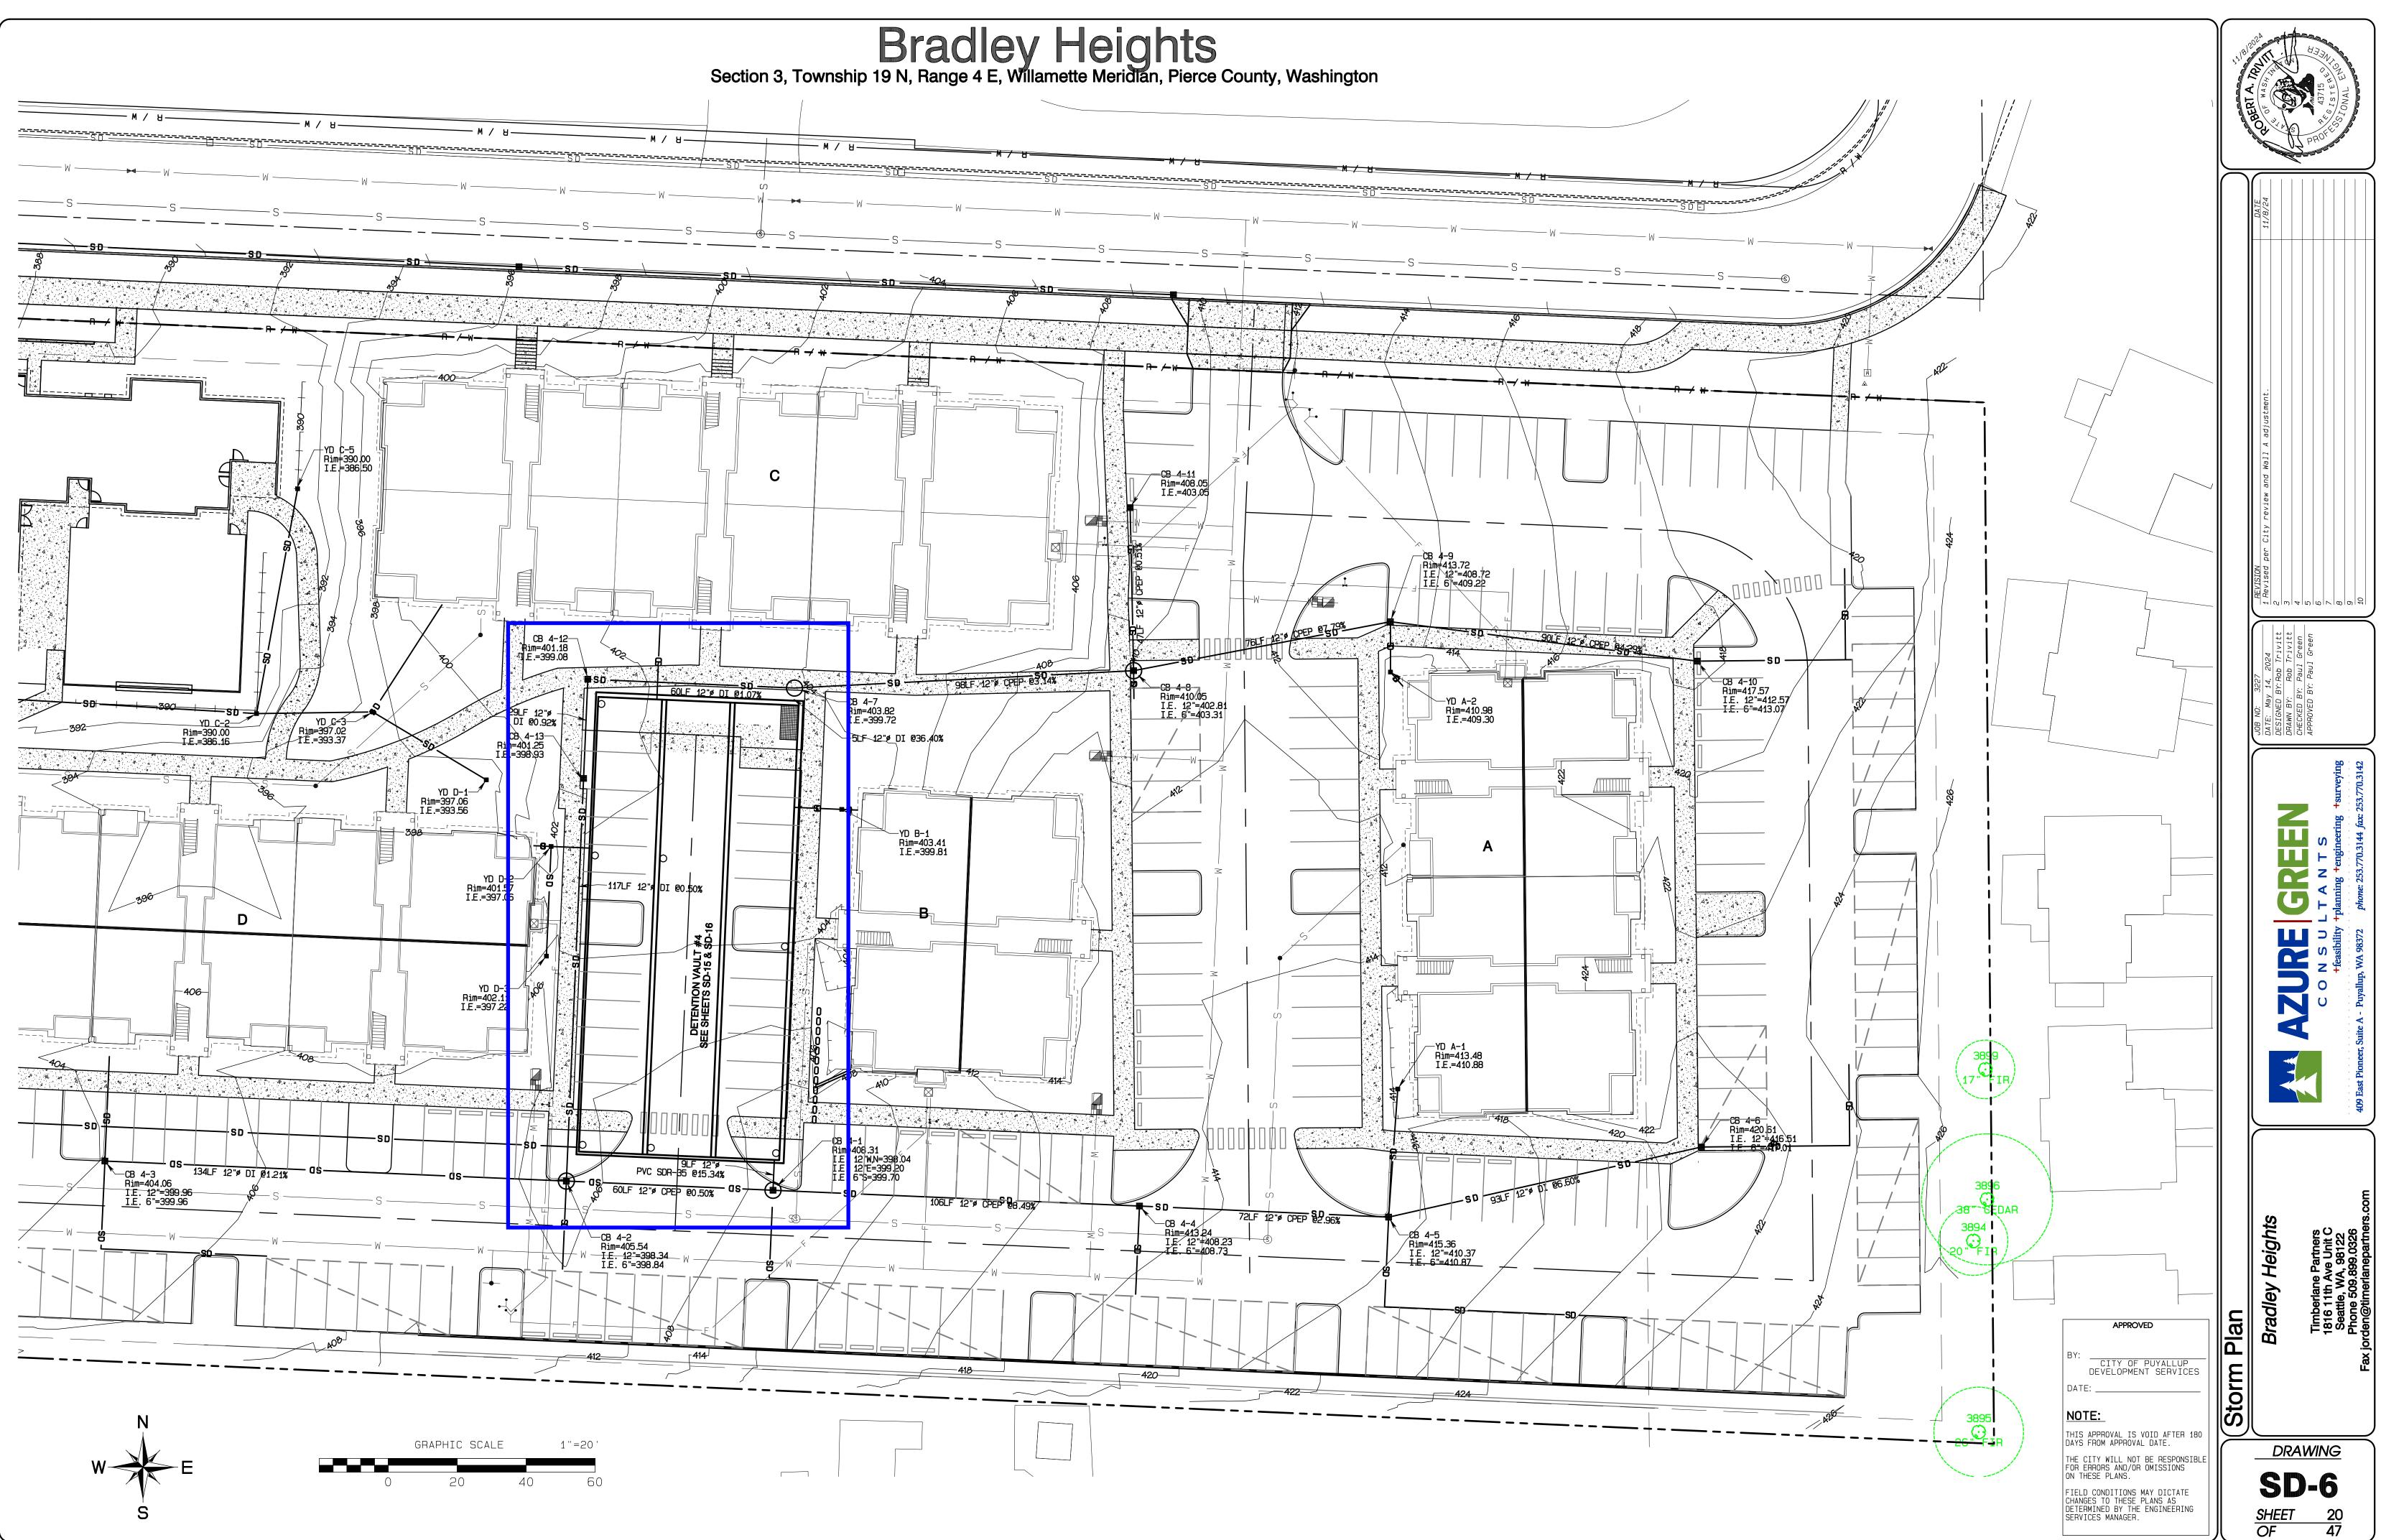

| tr<br>es | racto<br>Ssary | r is r<br>to di | responsibile for protecting a<br>Isturb a survey monument, a p | II SUr<br>ermit | vey m<br>must | be req                                 | ts with:<br>uested  |
|----------|----------------|-----------------|----------------------------------------------------------------|-----------------|---------------|----------------------------------------|---------------------|
| ar       | rtmer          | nt of N         | Natural Resources. The devel                                   | oper i          | must p        | bay the                                | e cost c            |
| S        | surve          | ey moni         | ument and is responsible for                                   | all c           | ontrac        | tors w                                 | orking              |
|          |                |                 |                                                                |                 |               |                                        |                     |
|          |                |                 |                                                                |                 |               |                                        |                     |
|          | Sł             | HEET            | Γ INDEX                                                        |                 |               |                                        |                     |
|          | 1              |                 | Cover Sheet                                                    | 37              | SS-1          | Sanit                                  | ary Sev             |
|          | 2              |                 | Existing Conditinos                                            |                 |               |                                        | ary Sev             |
|          | 3              |                 | Horizontal Control                                             |                 |               | SS P                                   |                     |
|          |                | -               | Demolition Plan                                                | 40              | SS-4          | SS P                                   | rofiles             |
|          |                |                 | TESC Plan                                                      | 41              | SS-5          | SS D                                   | etails              |
|          |                |                 | TESC Notes                                                     |                 |               |                                        |                     |
|          |                |                 | TESC Details                                                   |                 |               | Water                                  |                     |
|          |                |                 | Grading Plan                                                   |                 |               | Water                                  |                     |
|          |                |                 | Grading Cross-Sections<br>Grading Cross-Sections               |                 |               |                                        | Main P              |
|          |                |                 | Grading Cross-Sections                                         |                 |               |                                        | ine Pro.<br>Details |
|          |                |                 | Retaining Wall A Plan                                          |                 |               |                                        | Details             |
|          | 13             | G-13            | Retaining Wall A Plan                                          | 47              | <b>VV-</b> U  | valei                                  | Delalis             |
|          | 14             | G-14            | Retaining Wall B Plan                                          |                 |               |                                        |                     |
|          |                |                 | 0                                                              |                 |               |                                        |                     |
|          |                | SD-1            | Civil Composite                                                |                 |               |                                        |                     |
|          |                | SD-2            | 27th Ave SE Plan & Profile                                     |                 |               |                                        |                     |
|          |                | SD-3            | Paving Storm Plan                                              |                 |               |                                        |                     |
|          |                | SD-4            | Paving Storm Plan                                              |                 |               |                                        |                     |
|          |                | SD-5<br>SD-6    | Storm Plan<br>Storm Plan                                       |                 |               |                                        | 350 -               |
|          |                | SD-0            |                                                                |                 |               |                                        | 250                 |
|          |                | SD-7            |                                                                |                 |               |                                        |                     |
|          |                | SD-9            |                                                                |                 |               |                                        |                     |
|          |                |                 | D Detention Gallery #1 Plan                                    |                 | _             |                                        | -π/₩—               |
|          |                |                 | 1 Vault #2 Plan                                                |                 |               |                                        | ,                   |
|          | 26             | SD-12           | 2 Vault #2 Cross-Sections                                      |                 | <del>.</del>  | ,,,,,,,,,,,,,,,,,,,,,,,,,,,,,,,,,,,,,, | יוןי יוך            |
|          |                |                 | 3 Vault #3 Plan                                                |                 | _             |                                        | -E/P                |
|          |                |                 | 4 Vault #3 Cross-Sections                                      |                 | _             |                                        |                     |
|          |                |                 | 5 Vault #4 Plan                                                |                 |               |                                        |                     |
|          |                |                 | 6 Vault #4 Cross-Sections                                      |                 | •             |                                        |                     |
|          | -              | -               | 7 Details<br>3 Storm Details                                   |                 |               |                                        |                     |
|          |                |                 | 9 Storm Details                                                |                 |               |                                        |                     |
|          |                |                 | ) StormTank Details                                            |                 |               |                                        |                     |
|          |                |                 | 1 StormTank Details                                            |                 |               |                                        | —SD ——              |
|          |                |                 |                                                                |                 |               |                                        |                     |