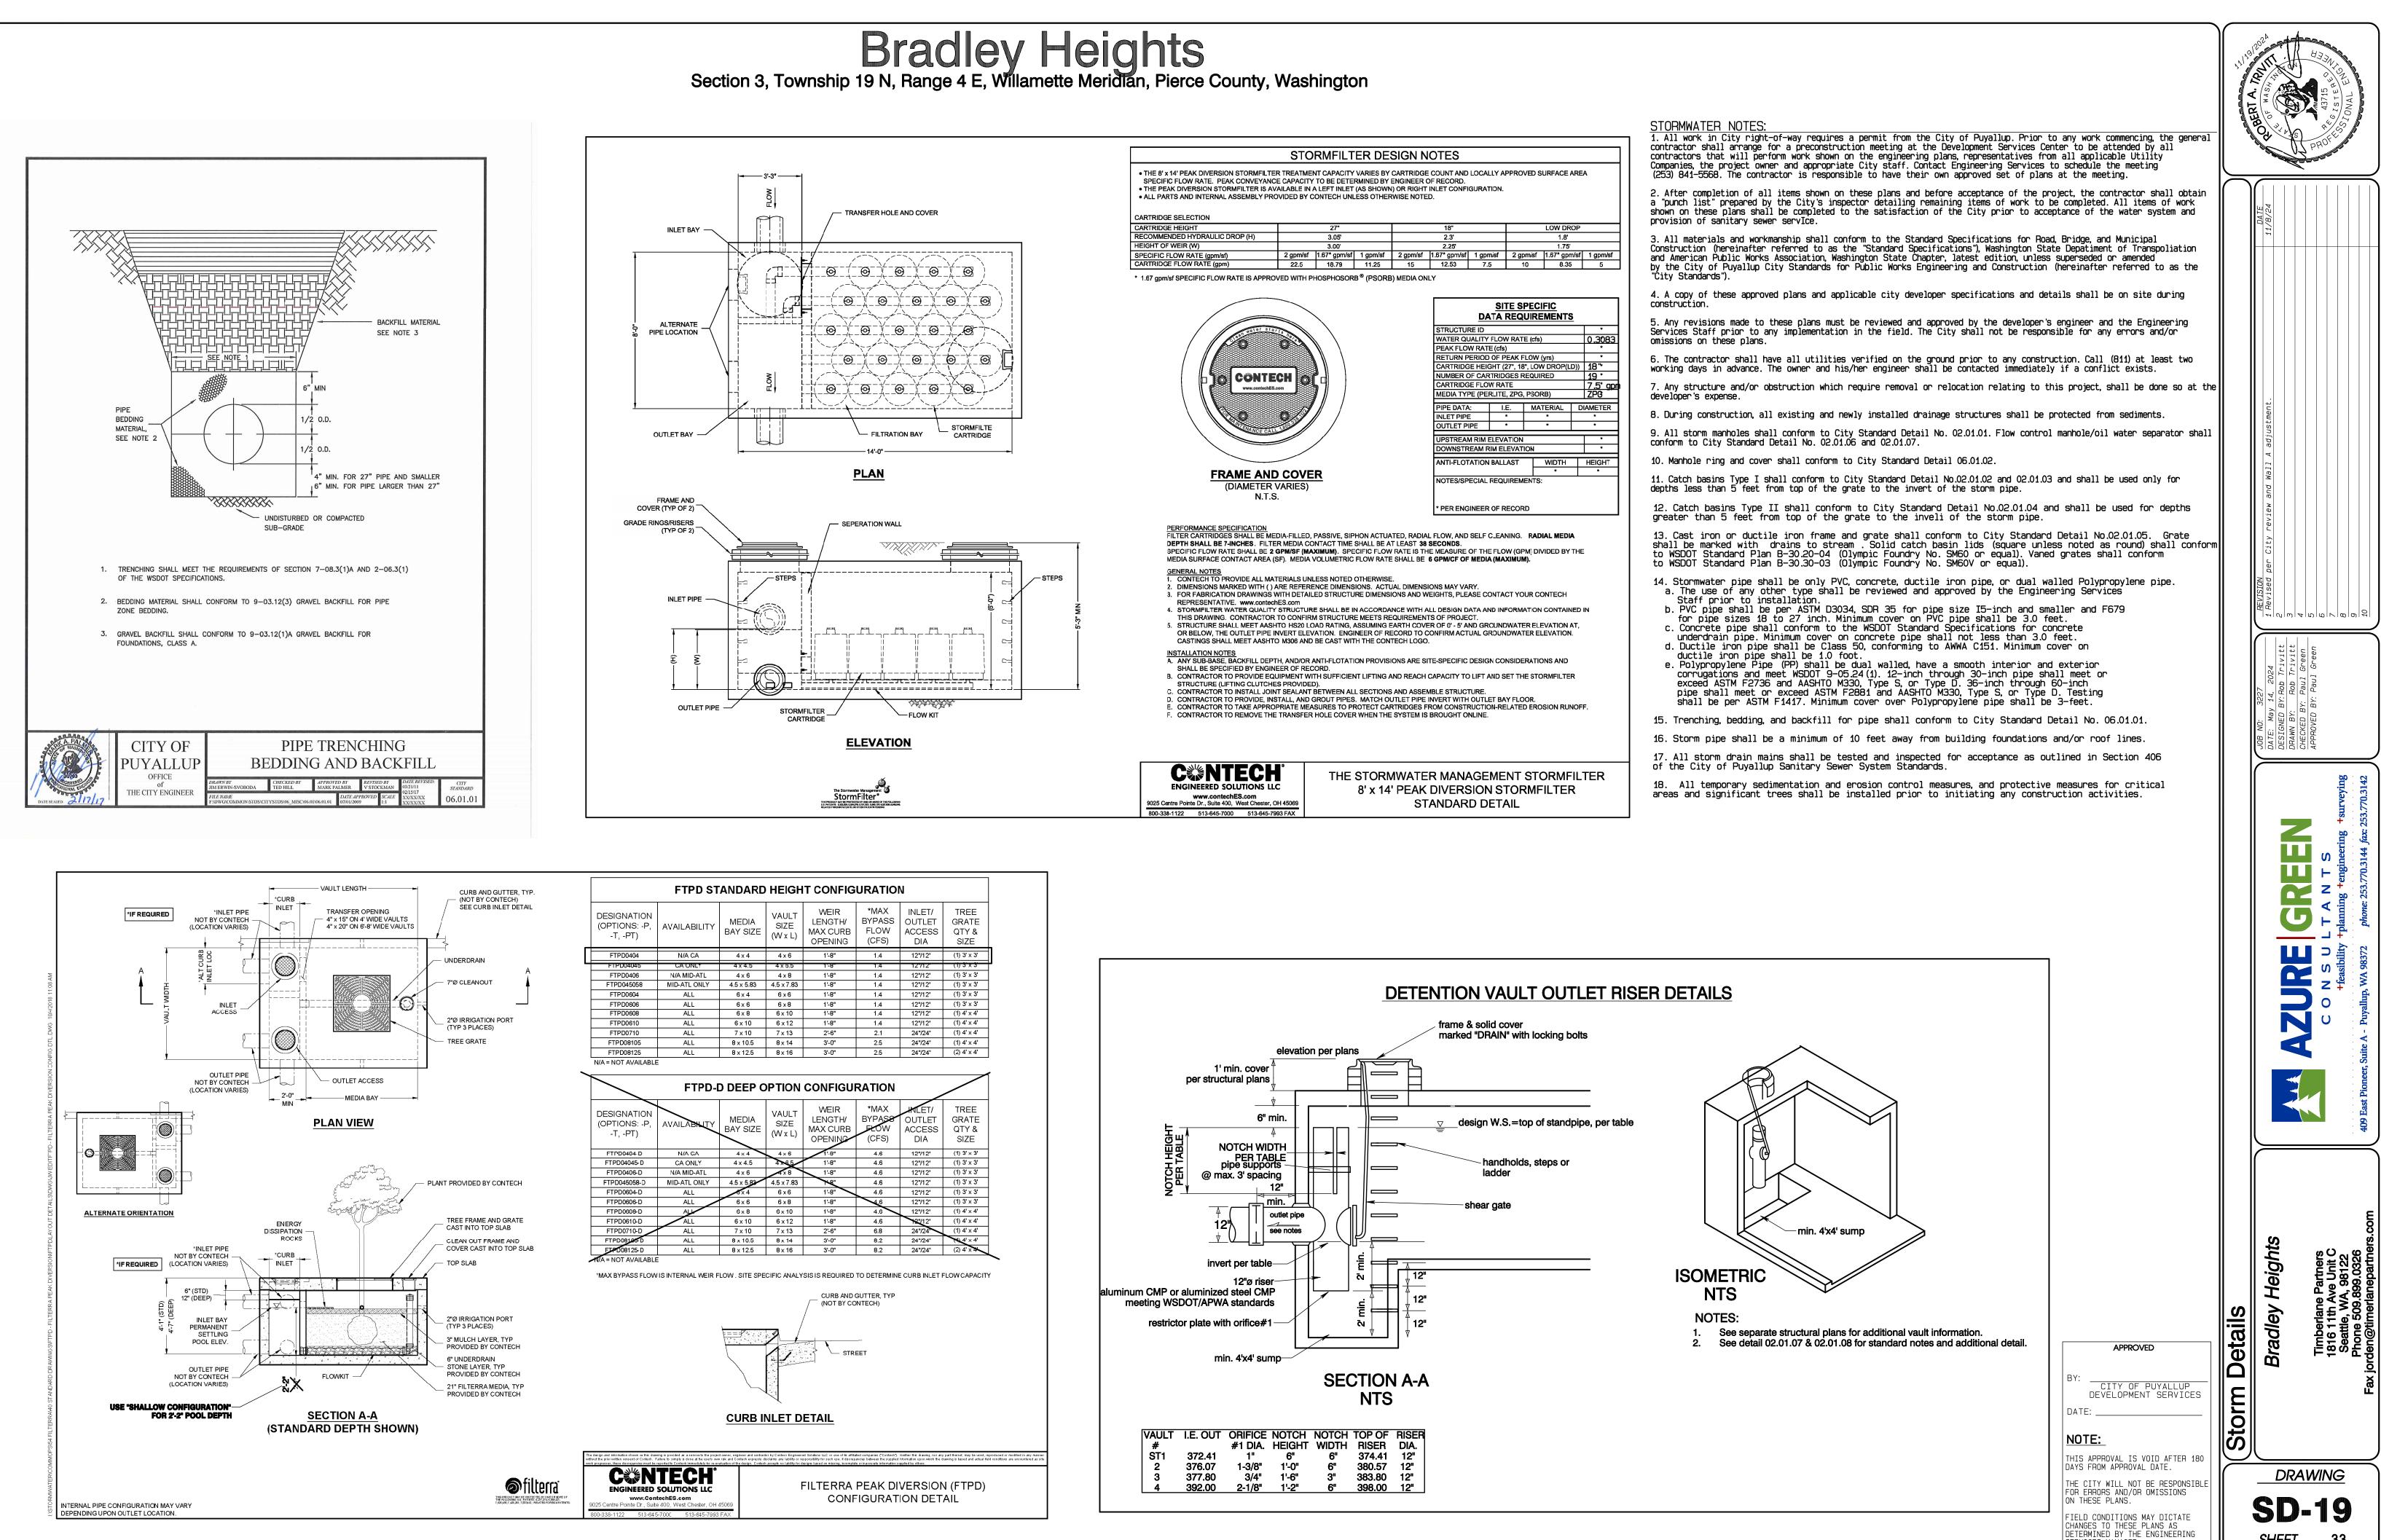

| tr<br>es | racto<br>Ssary | r is r<br>to di | responsibile for protecting a<br>Isturb a survey monument, a p | II SUr<br>ermit | vey m<br>must | be req                                 | ts with:<br>uested  |
|----------|----------------|-----------------|----------------------------------------------------------------|-----------------|---------------|----------------------------------------|---------------------|
| ar       | rtmer          | nt of N         | Natural Resources. The devel                                   | oper i          | must p        | bay the                                | e cost c            |
| S        | surve          | ey moni         | ument and is responsible for                                   | all c           | ontrac        | tors w                                 | orking              |
|          |                |                 |                                                                |                 |               |                                        |                     |
|          |                |                 |                                                                |                 |               |                                        |                     |
|          | Sł             | HEET            | Γ INDEX                                                        |                 |               |                                        |                     |
|          | 1              |                 | Cover Sheet                                                    | 37              | SS-1          | Sanit                                  | ary Sev             |
|          | 2              |                 | Existing Conditinos                                            |                 |               |                                        | ary Sev             |
|          | 3              |                 | Horizontal Control                                             |                 |               | SS P                                   |                     |
|          |                | -               | Demolition Plan                                                | 40              | SS-4          | SS P                                   | rofiles             |
|          |                |                 | TESC Plan                                                      | 41              | SS-5          | SS D                                   | etails              |
|          |                |                 | TESC Notes                                                     |                 |               |                                        |                     |
|          |                |                 | TESC Details                                                   |                 |               | Water                                  |                     |
|          |                |                 | Grading Plan                                                   |                 |               | Water                                  |                     |
|          |                |                 | Grading Cross-Sections<br>Grading Cross-Sections               |                 |               |                                        | Main P              |
|          |                |                 | Grading Cross-Sections                                         |                 |               |                                        | ine Pro.<br>Details |
|          |                |                 | Retaining Wall A Plan                                          |                 |               |                                        | Details             |
|          | 13             | G-13            | Retaining Wall A Plan                                          | 47              | <b>VV-</b> U  | valei                                  | Delalis             |
|          | 14             | G-14            | Retaining Wall B Plan                                          |                 |               |                                        |                     |
|          |                |                 | 0                                                              |                 |               |                                        |                     |
|          |                | SD-1            | Civil Composite                                                |                 |               |                                        |                     |
|          |                | SD-2            | 27th Ave SE Plan & Profile                                     |                 |               |                                        |                     |
|          |                | SD-3            | Paving Storm Plan                                              |                 |               |                                        |                     |
|          |                | SD-4            | Paving Storm Plan                                              |                 |               |                                        |                     |
|          |                | SD-5<br>SD-6    | Storm Plan<br>Storm Plan                                       |                 |               |                                        | 350 -               |
|          |                | SD-0            |                                                                |                 |               |                                        | 250                 |
|          |                | SD-7            |                                                                |                 |               |                                        |                     |
|          |                | SD-9            |                                                                |                 |               |                                        |                     |
|          |                |                 | D Detention Gallery #1 Plan                                    |                 | _             |                                        | -π/₩—               |
|          |                |                 | 1 Vault #2 Plan                                                |                 |               |                                        | ,                   |
|          | 26             | SD-12           | 2 Vault #2 Cross-Sections                                      |                 | <del>.</del>  | ,,,,,,,,,,,,,,,,,,,,,,,,,,,,,,,,,,,,,, | יוןי יוך            |
|          |                |                 | 3 Vault #3 Plan                                                |                 | _             |                                        | -E/P                |
|          |                |                 | 4 Vault #3 Cross-Sections                                      |                 | _             |                                        |                     |
|          |                |                 | 5 Vault #4 Plan                                                |                 |               |                                        |                     |
|          |                |                 | 6 Vault #4 Cross-Sections                                      |                 | •             |                                        |                     |
|          | -              | -               | 7 Details<br>3 Storm Details                                   |                 |               |                                        |                     |
|          |                |                 | 9 Storm Details                                                |                 |               |                                        |                     |
|          |                |                 | ) StormTank Details                                            |                 |               |                                        |                     |
|          |                |                 | 1 StormTank Details                                            |                 |               |                                        | —SD ——              |
|          |                |                 |                                                                |                 |               |                                        |                     |

FIELD CONDITIONS MAY DICTATE CHANGES TO THESE PLANS AS DETERMINED BY THE ENGINEERING SERVICES MANAGER.

|   |                                                                                                                                                                          | FTPD ST                                                                             | ANDARD                                                                                             | HE                                                                    |
|---|--------------------------------------------------------------------------------------------------------------------------------------------------------------------------|-------------------------------------------------------------------------------------|----------------------------------------------------------------------------------------------------|-----------------------------------------------------------------------|
|   | DESIGNATION<br>(OPTIONS: -P,<br>-T, -PT)                                                                                                                                 | AVAILABILITY                                                                        | MEDIA<br>BAY SIZE                                                                                  | VA<br>SI<br>(W                                                        |
|   | FTPD0404                                                                                                                                                                 | N/A CA                                                                              | 4 x 4                                                                                              | 4                                                                     |
| L | FTPD04045                                                                                                                                                                | CA ONLY                                                                             | 4 x 4.5                                                                                            | 4 X                                                                   |
|   | FTPD0406                                                                                                                                                                 | N/A MID-ATL                                                                         | 4 x 6                                                                                              | 4                                                                     |
|   | FTPD045058                                                                                                                                                               | MID-ATL ONLY                                                                        | 4.5 x 5.83                                                                                         | 4.5 >                                                                 |
|   | FTPD0604                                                                                                                                                                 | ALL                                                                                 | 6 x 4                                                                                              | 6                                                                     |
|   | FTPD0606                                                                                                                                                                 | ALL                                                                                 | 6 x 6                                                                                              | 6                                                                     |
|   | FTPD0608                                                                                                                                                                 | ALL                                                                                 | 6 x 8                                                                                              | 6>                                                                    |
|   | FTPD0610                                                                                                                                                                 | ALL                                                                                 | 6 x 10                                                                                             | 6>                                                                    |
|   | FTPD0710                                                                                                                                                                 | ALL                                                                                 | 7 x 10                                                                                             | 7>                                                                    |
|   | FTPD08105                                                                                                                                                                | ALL                                                                                 | 8 x 10.5                                                                                           | 8>                                                                    |
|   | FTPD08125                                                                                                                                                                | ALL                                                                                 | 8 x 12.5                                                                                           | <b>8</b> >                                                            |
|   | N/A = NOT AVAILABLE                                                                                                                                                      |                                                                                     |                                                                                                    |                                                                       |
|   |                                                                                                                                                                          | FTPD-I                                                                              | D DEEP O                                                                                           | PT                                                                    |
|   |                                                                                                                                                                          |                                                                                     |                                                                                                    |                                                                       |
|   | DESIGNATION<br>(OPTIONS: -P,<br>-T, -PT)                                                                                                                                 | AVAILABILTY                                                                         | MEDIA<br>BAY SIZE                                                                                  | VA<br>SI<br>(W                                                        |
|   | (OPTIONS: -P,                                                                                                                                                            |                                                                                     |                                                                                                    | SI                                                                    |
|   | (OPTIONS: -P,<br>-T, -PT)                                                                                                                                                |                                                                                     | BAY SIZE                                                                                           | SI<br>(W                                                              |
|   | (OPTIONS: -P,<br>-T, -PT)<br>FTPD0404-D                                                                                                                                  |                                                                                     | BAY SIZE                                                                                           | SI<br>(W                                                              |
|   | (OPTIONS: -P,<br>-T, -PT)<br>FTPD0404-D<br>FTPD04045-D                                                                                                                   | N/A CA<br>CA ONLY                                                                   | BAY SIZE<br>4 × 4<br>4 × 4.5                                                                       | SI<br>(W                                                              |
|   | (OPTIONS: -P,<br>-T, -PT)<br>FTPD0404-D<br>FTPD04045-D<br>FTPD0406-D                                                                                                     | N/A CA<br>CA ONLY<br>N/A MID-ATL                                                    | BAY SIZE<br>4×4<br>4×4.5<br>4×6                                                                    | SI<br>(VV                                                             |
|   | (OPTIONS: -P,<br>-T, -PT)<br>FTPD0404-D<br>FTPD04045-D<br>FTPD0406-D<br>FTPD045058-D                                                                                     | N/A CA<br>CA ONLY<br>N/A MID-ATL<br>MID-ATL ONLY                                    | BAY SIZE<br>4×4<br>4×4.5<br>4×6<br>4.5×5.83                                                        | SI<br>(W<br>4<br>4<br>4,5)                                            |
|   | (OPTIONS: -P,<br>-T, -PT)<br>FTPD0404-D<br>FTPD04045-D<br>FTPD0406-D<br>FTPD045058-D<br>FTPD045058-D                                                                     | N/A CA<br>CA ONLY<br>N/A MID-ATL<br>MID-ATL ONLY<br>ALL                             | BAY SIZE<br>4×4<br>4×4.5<br>4×6<br>4.5×5.80<br>6×4                                                 | SI<br>(W<br>4<br>4.5)<br>6<br>6                                       |
|   | (OPTIONS: -P,<br>-T, -PT)<br>FTPD0404-D<br>FTPD04045-D<br>FTPD0406-D<br>FTPD045058-D<br>FTPD045058-D<br>FTPD0604-D<br>FTPD0606-D                                         | N/A CA<br>CA ONLY<br>N/A MID-ATL<br>MID-ATL ONLY<br>ALL<br>ALL                      | BAY SIZE<br>4×4<br>4×4.5<br>4×6<br>4.5×5.80<br>6×4<br>6×6                                          | SI<br>(W<br>4<br>4.5)<br>6<br>6                                       |
|   | (OPTIONS: -P,<br>-T, -PT)<br>FTPD0404-D<br>FTPD04045-D<br>FTPD0406-D<br>FTPD045058-D<br>FTPD0604-D<br>FTPD0606-D<br>FTPD0608-D                                           | N/A CA<br>CA ONLY<br>N/A MID-ATL<br>MID-ATL ONLY<br>ALL<br>ALL<br>ALL               | BAY SIZE<br>4 × 4<br>4 × 4.5<br>4 × 6<br>4.5 × 5.80<br>6 × 6<br>6 × 8                              | SI<br>(W<br>4<br>4.5)<br>6<br>6<br>6<br>6                             |
|   | (OPTIONS: -P,<br>-T, -PT)<br>FTPD0404-D<br>FTPD04045-D<br>FTPD0406-D<br>FTPD045058-D<br>FTPD0606-D<br>FTPD0606-D<br>FTPD0608-D<br>FTPD0610-D                             | N/A CA<br>CA ONLY<br>N/A MID-ATL<br>MID-ATL ONLY<br>ALL<br>ALL<br>ALL<br>ALL        | BAY SIZE<br>4 × 4<br>4 × 4.5<br>4 × 6<br>4.5 × 5.80<br>6 × 4<br>6 × 6<br>6 × 8<br>6 × 10           | SI<br>(W<br>4<br>4.5)<br>6<br>6<br>6<br>6<br>6<br>6                   |
|   | (OPTIONS: -P,<br>-T, -PT)<br>FTPD0404-D<br>FTPD04045-D<br>FTPD0406-D<br>FTPD045058-D<br>FTPD0604-D<br>FTPD0606-D<br>FTPD0608-D<br>FTPD0608-D<br>FTPD0610-D<br>FTPD0710-D | N/A CA<br>CA ONLY<br>N/A MID-ATL<br>MID-ATL ONLY<br>ALL<br>ALL<br>ALL<br>ALL<br>ALL | BAY SIZE<br>4 × 4<br>4 × 4.5<br>4 × 6<br>4.5 × 5.80<br>6 × 4<br>6 × 6<br>6 × 8<br>6 × 10<br>7 × 10 | SI.<br>(W<br>4:<br>4:<br>4:<br>5:<br>6:<br>6:<br>6:<br>6:<br>6:<br>7: |

SHEET

OF

SERVICES MANAGER.

33

47