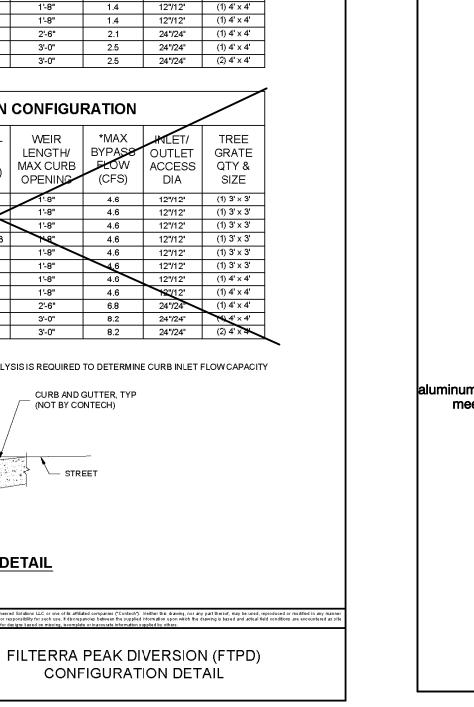

FIELD CONDITIONS MAY DICTATE CHANGES TO THESE PLANS AS DETERMINED BY THE ENGINEERING SERVICES MANAGER.

|   |                                                                                                                                                                          | FTPD ST                                                                             | ANDARD                                                                                             | HE                                                                    |
|---|--------------------------------------------------------------------------------------------------------------------------------------------------------------------------|-------------------------------------------------------------------------------------|----------------------------------------------------------------------------------------------------|-----------------------------------------------------------------------|
|   | DESIGNATION<br>(OPTIONS: -P,<br>-T, -PT)                                                                                                                                 | AVAILABILITY                                                                        | MEDIA<br>BAY SIZE                                                                                  | VA<br>SI<br>(W                                                        |
|   | FTPD0404                                                                                                                                                                 | N/A CA                                                                              | 4 x 4                                                                                              | 4                                                                     |
| L | FTPD04045                                                                                                                                                                | CA ONLY                                                                             | 4 x 4.5                                                                                            | 4 X                                                                   |
|   | FTPD0406                                                                                                                                                                 | N/A MID-ATL                                                                         | 4 x 6                                                                                              | 4                                                                     |
|   | FTPD045058                                                                                                                                                               | MID-ATL ONLY                                                                        | 4.5 x 5.83                                                                                         | 4.5 >                                                                 |
|   | FTPD0604                                                                                                                                                                 | ALL                                                                                 | 6 x 4                                                                                              | 6                                                                     |
|   | FTPD0606                                                                                                                                                                 | ALL                                                                                 | 6 x 6                                                                                              | 6                                                                     |
|   | FTPD0608                                                                                                                                                                 | ALL                                                                                 | 6 x 8                                                                                              | 6>                                                                    |
|   | FTPD0610                                                                                                                                                                 | ALL                                                                                 | 6 x 10                                                                                             | 6>                                                                    |
|   | FTPD0710                                                                                                                                                                 | ALL                                                                                 | 7 x 10                                                                                             | 7>                                                                    |
|   | FTPD08105                                                                                                                                                                | ALL                                                                                 | 8 x 10.5                                                                                           | 8>                                                                    |
|   | FTPD08125                                                                                                                                                                | ALL                                                                                 | 8 x 12.5                                                                                           | <b>8</b> >                                                            |
|   | N/A = NOT AVAILABLE                                                                                                                                                      |                                                                                     |                                                                                                    |                                                                       |
|   |                                                                                                                                                                          | FTPD-I                                                                              | D DEEP O                                                                                           | PT                                                                    |
|   |                                                                                                                                                                          |                                                                                     |                                                                                                    |                                                                       |
|   | DESIGNATION<br>(OPTIONS: -P,<br>-T, -PT)                                                                                                                                 | AVAILABILTY                                                                         | MEDIA<br>BAY SIZE                                                                                  | VA<br>SI<br>(W                                                        |
|   | (OPTIONS: -P,                                                                                                                                                            |                                                                                     |                                                                                                    | SI                                                                    |
|   | (OPTIONS: -P,<br>-T, -PT)                                                                                                                                                |                                                                                     | BAY SIZE                                                                                           | SI<br>(W                                                              |
|   | (OPTIONS: -P,<br>-T, -PT)<br>FTPD0404-D                                                                                                                                  |                                                                                     | BAY SIZE                                                                                           | SI<br>(W                                                              |
|   | (OPTIONS: -P,<br>-T, -PT)<br>FTPD0404-D<br>FTPD04045-D                                                                                                                   | N/A CA<br>CA ONLY                                                                   | BAY SIZE<br>4 × 4<br>4 × 4.5                                                                       | SI<br>(W                                                              |
|   | (OPTIONS: -P,<br>-T, -PT)<br>FTPD0404-D<br>FTPD04045-D<br>FTPD0406-D                                                                                                     | N/A CA<br>CA ONLY<br>N/A MID-ATL                                                    | BAY SIZE<br>4×4<br>4×4.5<br>4×6                                                                    | SI<br>(VV                                                             |
|   | (OPTIONS: -P,<br>-T, -PT)<br>FTPD0404-D<br>FTPD04045-D<br>FTPD0406-D<br>FTPD045058-D                                                                                     | N/A CA<br>CA ONLY<br>N/A MID-ATL<br>MID-ATL ONLY                                    | BAY SIZE<br>4×4<br>4×4.5<br>4×6<br>4.5×5.83                                                        | SI<br>(W<br>4<br>4<br>4,5)                                            |
|   | (OPTIONS: -P,<br>-T, -PT)<br>FTPD0404-D<br>FTPD04045-D<br>FTPD0406-D<br>FTPD045058-D<br>FTPD045058-D                                                                     | N/A CA<br>CA ONLY<br>N/A MID-ATL<br>MID-ATL ONLY<br>ALL                             | BAY SIZE<br>4×4<br>4×4.5<br>4×6<br>4.5×5.80<br>6×4                                                 | SI<br>(W<br>4<br>4.5)<br>6<br>6                                       |
|   | (OPTIONS: -P,<br>-T, -PT)<br>FTPD0404-D<br>FTPD04045-D<br>FTPD0406-D<br>FTPD045058-D<br>FTPD045058-D<br>FTPD0604-D<br>FTPD0606-D                                         | N/A CA<br>CA ONLY<br>N/A MID-ATL<br>MID-ATL ONLY<br>ALL<br>ALL                      | BAY SIZE<br>4×4<br>4×4.5<br>4×6<br>4.5×5.80<br>6×4<br>6×6                                          | SI<br>(W<br>4<br>4.5)<br>6<br>6                                       |
|   | (OPTIONS: -P,<br>-T, -PT)<br>FTPD0404-D<br>FTPD04045-D<br>FTPD0406-D<br>FTPD045058-D<br>FTPD0604-D<br>FTPD0606-D<br>FTPD0608-D                                           | N/A CA<br>CA ONLY<br>N/A MID-ATL<br>MID-ATL ONLY<br>ALL<br>ALL<br>ALL               | BAY SIZE<br>4 × 4<br>4 × 4.5<br>4 × 6<br>4.5 × 5.80<br>6 × 6<br>6 × 8                              | SI<br>(W<br>4<br>4.5)<br>6<br>6<br>6<br>6                             |
|   | (OPTIONS: -P,<br>-T, -PT)<br>FTPD0404-D<br>FTPD04045-D<br>FTPD0406-D<br>FTPD045058-D<br>FTPD0606-D<br>FTPD0606-D<br>FTPD0608-D<br>FTPD0610-D                             | N/A CA<br>CA ONLY<br>N/A MID-ATL<br>MID-ATL ONLY<br>ALL<br>ALL<br>ALL<br>ALL        | BAY SIZE<br>4 × 4<br>4 × 4.5<br>4 × 6<br>4.5 × 5.80<br>6 × 4<br>6 × 6<br>6 × 8<br>6 × 10           | SI<br>(W<br>4<br>4.5)<br>6<br>6<br>6<br>6<br>6<br>6                   |
|   | (OPTIONS: -P,<br>-T, -PT)<br>FTPD0404-D<br>FTPD04045-D<br>FTPD0406-D<br>FTPD045058-D<br>FTPD0604-D<br>FTPD0606-D<br>FTPD0608-D<br>FTPD0608-D<br>FTPD0610-D<br>FTPD0710-D | N/A CA<br>CA ONLY<br>N/A MID-ATL<br>MID-ATL ONLY<br>ALL<br>ALL<br>ALL<br>ALL<br>ALL | BAY SIZE<br>4 × 4<br>4 × 4.5<br>4 × 6<br>4.5 × 5.80<br>6 × 4<br>6 × 6<br>6 × 8<br>6 × 10<br>7 × 10 | SI.<br>(W<br>4:<br>4:<br>4:<br>5:<br>6:<br>6:<br>6:<br>6:<br>6:<br>7: |