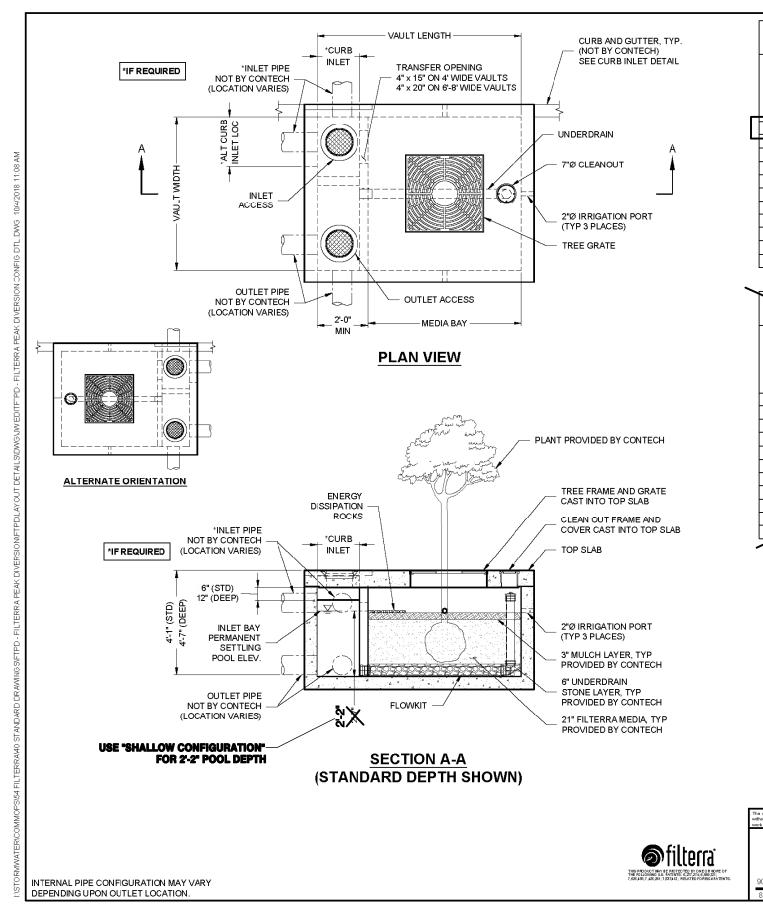

FIELD CONDITIONS MAY DICTATE CHANGES TO THESE PLANS AS DETERMINED BY THE ENGINEERING SERVICES MANAGER.

|   |                                                                                                                                                                          | FTPD ST                                                                             | ANDARD                                                                                             | HE                                                                    |
|---|--------------------------------------------------------------------------------------------------------------------------------------------------------------------------|-------------------------------------------------------------------------------------|----------------------------------------------------------------------------------------------------|-----------------------------------------------------------------------|
|   | DESIGNATION<br>(OPTIONS: -P,<br>-T, -PT)                                                                                                                                 | AVAILABILITY                                                                        | MEDIA<br>BAY SIZE                                                                                  | VA<br>SI<br>(W                                                        |
|   | FTPD0404                                                                                                                                                                 | N/A CA                                                                              | 4 x 4                                                                                              | 4                                                                     |
| L | FTPD04045                                                                                                                                                                | CA ONLY                                                                             | 4 x 4.5                                                                                            | 4 X                                                                   |
|   | FTPD0406                                                                                                                                                                 | N/A MID-ATL                                                                         | 4 x 6                                                                                              | 4                                                                     |
|   | FTPD045058                                                                                                                                                               | MID-ATL ONLY                                                                        | 4.5 x 5.83                                                                                         | 4.5 >                                                                 |
|   | FTPD0604                                                                                                                                                                 | ALL                                                                                 | 6 x 4                                                                                              | 6                                                                     |
|   | FTPD0606                                                                                                                                                                 | ALL                                                                                 | 6 x 6                                                                                              | 6                                                                     |
|   | FTPD0608                                                                                                                                                                 | ALL                                                                                 | 6 x 8                                                                                              | 6>                                                                    |
|   | FTPD0610                                                                                                                                                                 | ALL                                                                                 | 6 x 10                                                                                             | 6>                                                                    |
|   | FTPD0710                                                                                                                                                                 | ALL                                                                                 | 7 x 10                                                                                             | 7>                                                                    |
|   | FTPD08105                                                                                                                                                                | ALL                                                                                 | 8 x 10.5                                                                                           | 8>                                                                    |
|   | FTPD08125                                                                                                                                                                | ALL                                                                                 | 8 x 12.5                                                                                           | <b>8</b> >                                                            |
|   | N/A = NOT AVAILABLE                                                                                                                                                      |                                                                                     |                                                                                                    |                                                                       |
|   |                                                                                                                                                                          | FTPD-I                                                                              | D DEEP O                                                                                           | PT                                                                    |
|   |                                                                                                                                                                          |                                                                                     |                                                                                                    |                                                                       |
|   | DESIGNATION<br>(OPTIONS: -P,<br>-T, -PT)                                                                                                                                 | AVAILABILTY                                                                         | MEDIA<br>BAY SIZE                                                                                  | VA<br>SI<br>(W                                                        |
|   | (OPTIONS: -P,                                                                                                                                                            |                                                                                     |                                                                                                    | SI                                                                    |
|   | (OPTIONS: -P,<br>-T, -PT)                                                                                                                                                |                                                                                     | BAY SIZE                                                                                           | SI<br>(W                                                              |
|   | (OPTIONS: -P,<br>-T, -PT)<br>FTPD0404-D                                                                                                                                  |                                                                                     | BAY SIZE                                                                                           | SI<br>(W                                                              |
|   | (OPTIONS: -P,<br>-T, -PT)<br>FTPD0404-D<br>FTPD04045-D                                                                                                                   | N/A CA<br>CA ONLY                                                                   | BAY SIZE<br>4 × 4<br>4 × 4.5                                                                       | SI<br>(W                                                              |
|   | (OPTIONS: -P,<br>-T, -PT)<br>FTPD0404-D<br>FTPD04045-D<br>FTPD0406-D                                                                                                     | N/A CA<br>CA ONLY<br>N/A MID-ATL                                                    | BAY SIZE<br>4×4<br>4×4.5<br>4×6                                                                    | SI<br>(VV                                                             |
|   | (OPTIONS: -P,<br>-T, -PT)<br>FTPD0404-D<br>FTPD04045-D<br>FTPD0406-D<br>FTPD045058-D                                                                                     | N/A CA<br>CA ONLY<br>N/A MID-ATL<br>MID-ATL ONLY                                    | BAY SIZE<br>4×4<br>4×4.5<br>4×6<br>4.5×5.83                                                        | SI<br>(W<br>4<br>4<br>4,5)                                            |
|   | (OPTIONS: -P,<br>-T, -PT)<br>FTPD0404-D<br>FTPD04045-D<br>FTPD0406-D<br>FTPD045058-D<br>FTPD045058-D                                                                     | N/A CA<br>CA ONLY<br>N/A MID-ATL<br>MID-ATL ONLY<br>ALL                             | BAY SIZE<br>4×4<br>4×4.5<br>4×6<br>4.5×5.80<br>6×4                                                 | SI<br>(W<br>4<br>4.5)<br>6<br>6                                       |
|   | (OPTIONS: -P,<br>-T, -PT)<br>FTPD0404-D<br>FTPD04045-D<br>FTPD0406-D<br>FTPD045058-D<br>FTPD045058-D<br>FTPD0604-D<br>FTPD0606-D                                         | N/A CA<br>CA ONLY<br>N/A MID-ATL<br>MID-ATL ONLY<br>ALL<br>ALL                      | BAY SIZE<br>4×4<br>4×4.5<br>4×6<br>4.5×5.80<br>6×4<br>6×6                                          | SI<br>(W<br>4<br>4.5)<br>6<br>6                                       |
|   | (OPTIONS: -P,<br>-T, -PT)<br>FTPD0404-D<br>FTPD04045-D<br>FTPD0406-D<br>FTPD045058-D<br>FTPD0604-D<br>FTPD0606-D<br>FTPD0608-D                                           | N/A CA<br>CA ONLY<br>N/A MID-ATL<br>MID-ATL ONLY<br>ALL<br>ALL<br>ALL               | BAY SIZE<br>4 × 4<br>4 × 4.5<br>4 × 6<br>4.5 × 5.80<br>6 × 6<br>6 × 8                              | SI<br>(W<br>4<br>4.5)<br>6<br>6<br>6<br>6                             |
|   | (OPTIONS: -P,<br>-T, -PT)<br>FTPD0404-D<br>FTPD04045-D<br>FTPD0406-D<br>FTPD045058-D<br>FTPD0606-D<br>FTPD0606-D<br>FTPD0608-D<br>FTPD0610-D                             | N/A CA<br>CA ONLY<br>N/A MID-ATL<br>MID-ATL ONLY<br>ALL<br>ALL<br>ALL<br>ALL        | BAY SIZE<br>4 × 4<br>4 × 4.5<br>4 × 6<br>4.5 × 5.80<br>6 × 4<br>6 × 6<br>6 × 8<br>6 × 10           | SI<br>(W<br>4<br>4.5)<br>6<br>6<br>6<br>6<br>6<br>6                   |
|   | (OPTIONS: -P,<br>-T, -PT)<br>FTPD0404-D<br>FTPD04045-D<br>FTPD0406-D<br>FTPD045058-D<br>FTPD0604-D<br>FTPD0606-D<br>FTPD0608-D<br>FTPD0608-D<br>FTPD0610-D<br>FTPD0710-D | N/A CA<br>CA ONLY<br>N/A MID-ATL<br>MID-ATL ONLY<br>ALL<br>ALL<br>ALL<br>ALL<br>ALL | BAY SIZE<br>4 × 4<br>4 × 4.5<br>4 × 6<br>4.5 × 5.80<br>6 × 4<br>6 × 6<br>6 × 8<br>6 × 10<br>7 × 10 | SI.<br>(W<br>4:<br>4:<br>4:<br>5:<br>6:<br>6:<br>6:<br>6:<br>6:<br>7: |