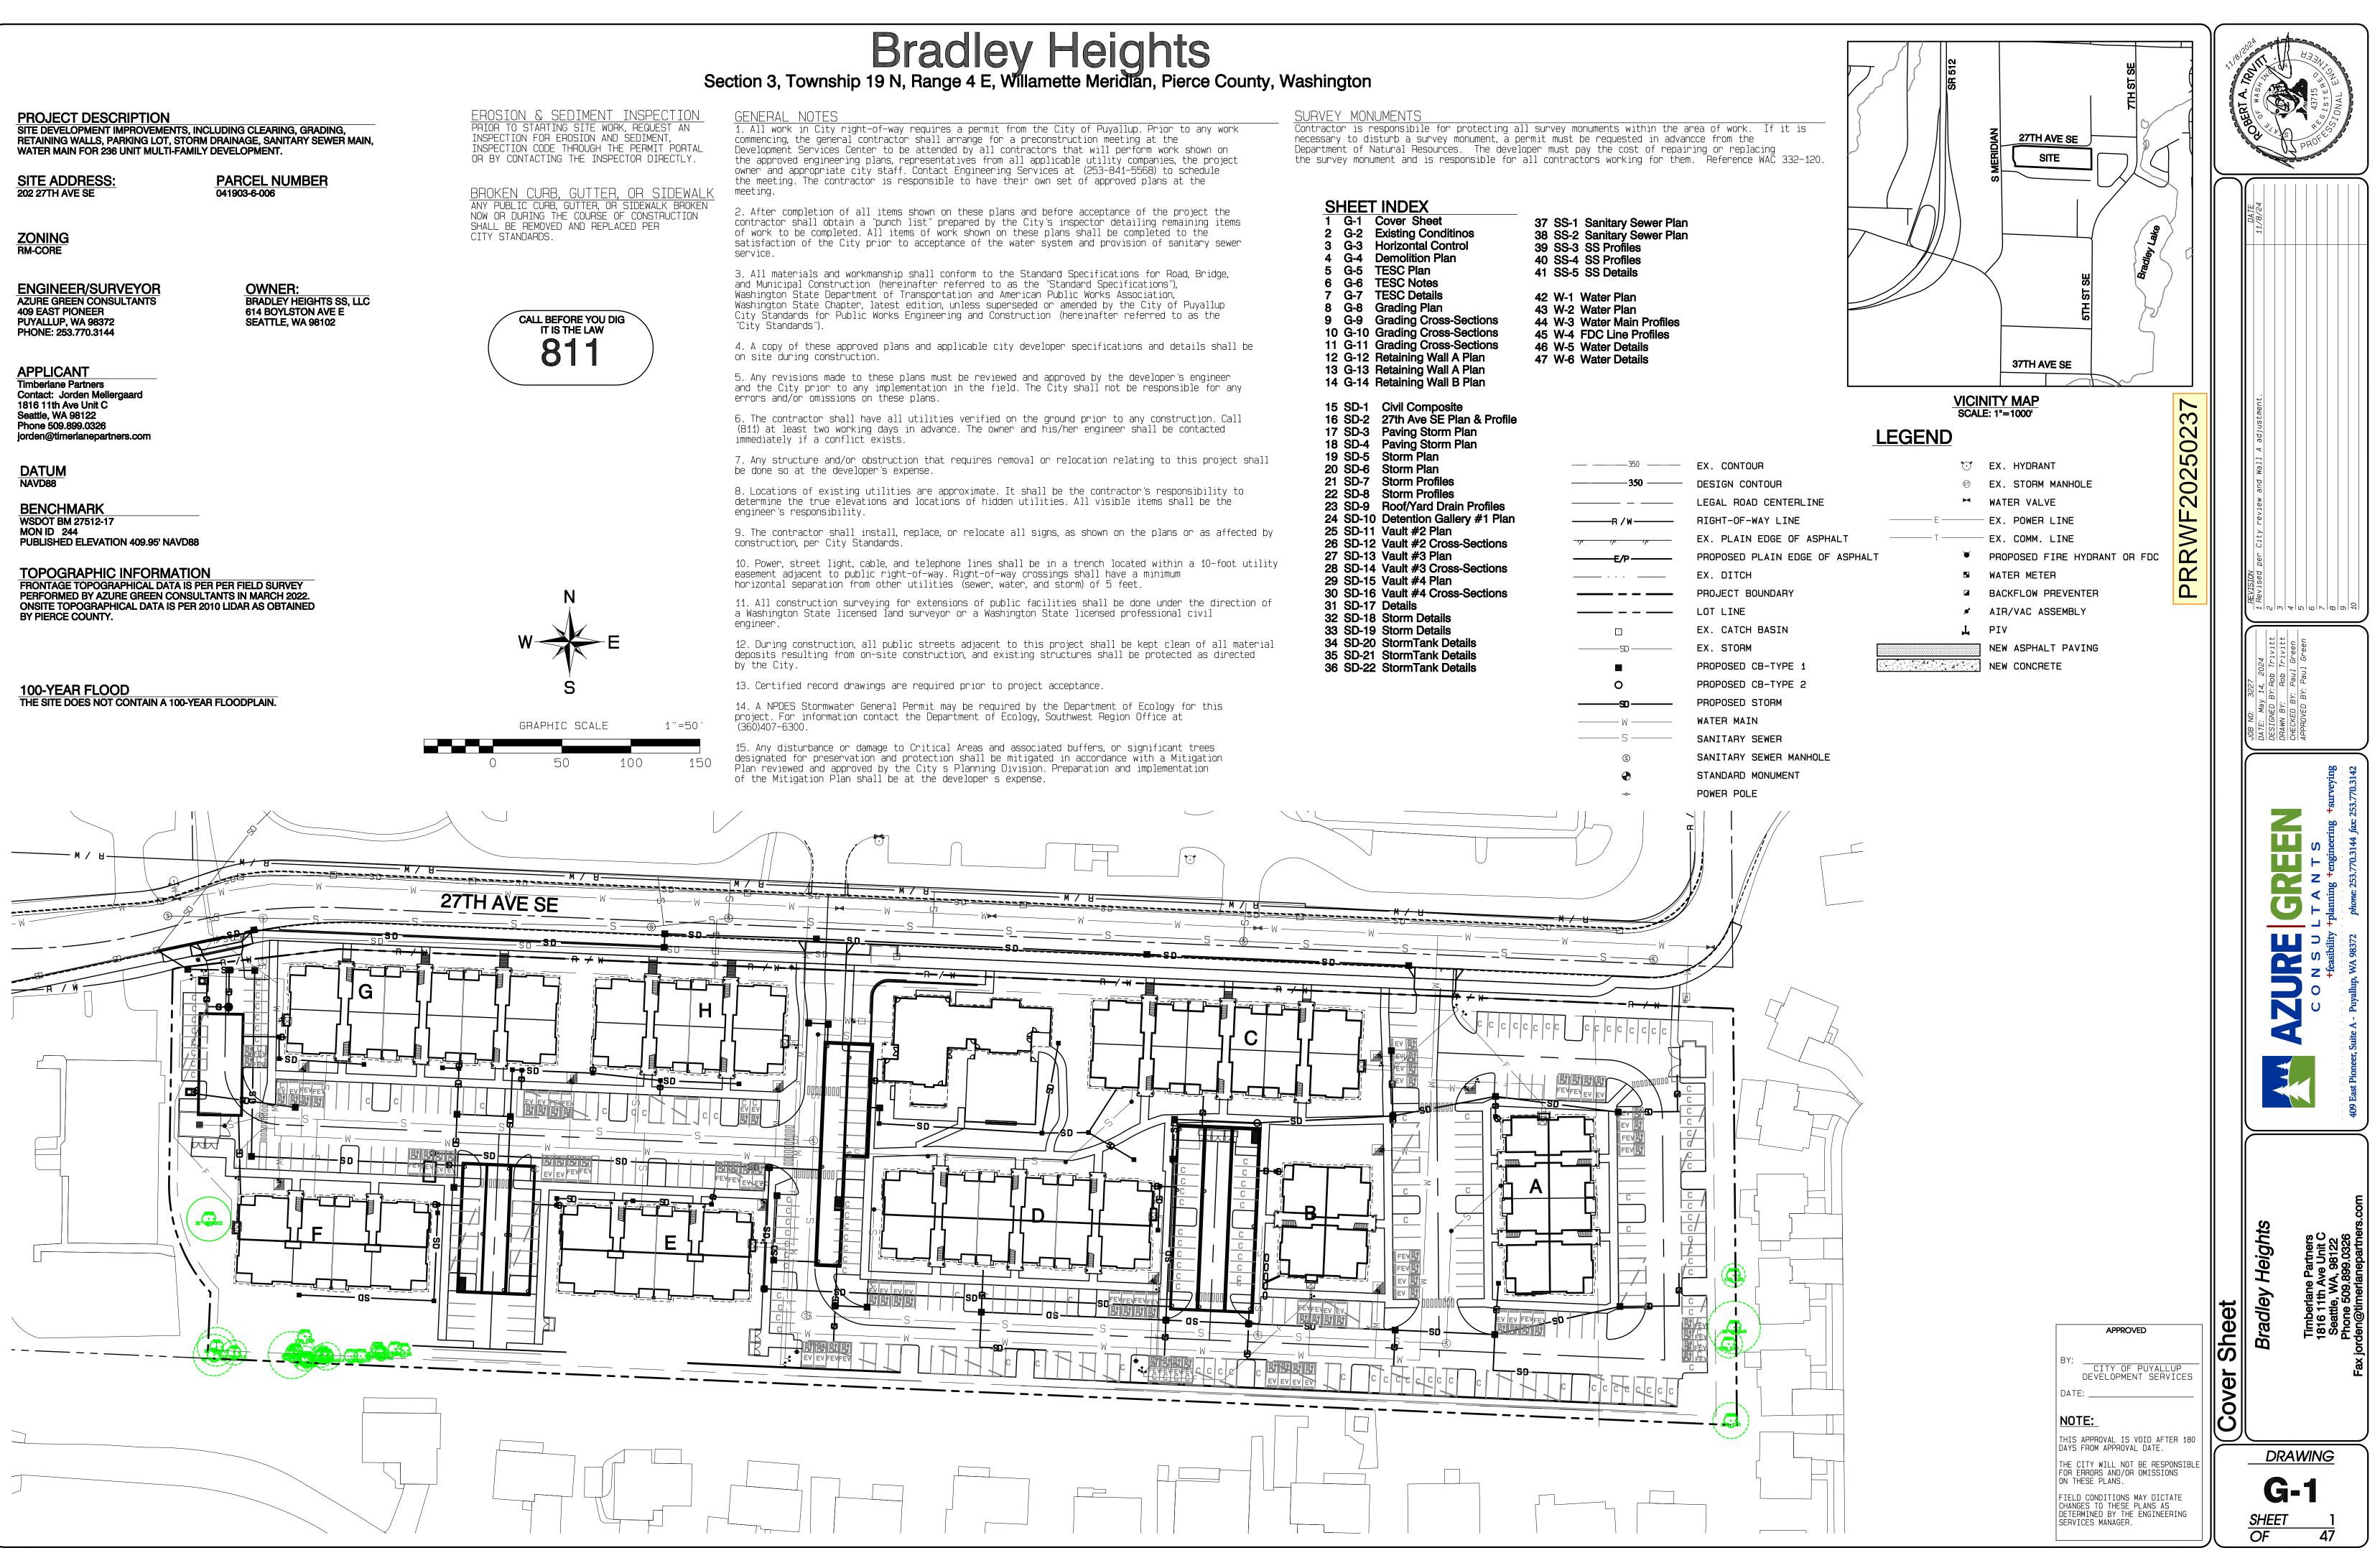

| tr<br>es | racto<br>Ssary | r is r<br>to di | responsibile for protecting a<br>Isturb a survey monument, a p | II SUr<br>ermit | vey m<br>must | be req                                 | ts with:<br>uested  |
|----------|----------------|-----------------|----------------------------------------------------------------|-----------------|---------------|----------------------------------------|---------------------|
| ar       | rtmer          | nt of N         | Natural Resources. The devel                                   | oper i          | must p        | bay the                                | e cost c            |
| S        | surve          | ey moni         | ument and is responsible for                                   | all c           | ontrac        | tors w                                 | orking              |
|          |                |                 |                                                                |                 |               |                                        |                     |
|          |                |                 |                                                                |                 |               |                                        |                     |
|          | Sł             | HEET            | Γ INDEX                                                        |                 |               |                                        |                     |
|          | 1              |                 | Cover Sheet                                                    | 37              | SS-1          | Sanit                                  | ary Sev             |
|          | 2              |                 | Existing Conditinos                                            |                 |               |                                        | ary Sev             |
|          | 3              |                 | Horizontal Control                                             |                 |               | SS P                                   |                     |
|          |                | -               | Demolition Plan                                                | 40              | SS-4          | SS P                                   | rofiles             |
|          |                |                 | TESC Plan                                                      | 41              | SS-5          | SS D                                   | etails              |
|          |                |                 | TESC Notes                                                     |                 |               |                                        |                     |
|          |                |                 | TESC Details                                                   |                 |               | Water                                  |                     |
|          |                |                 | Grading Plan                                                   |                 |               | Water                                  |                     |
|          |                |                 | Grading Cross-Sections<br>Grading Cross-Sections               |                 |               |                                        | Main P              |
|          |                |                 | Grading Cross-Sections                                         |                 |               |                                        | ine Pro.<br>Details |
|          |                |                 | Retaining Wall A Plan                                          |                 |               |                                        | Details             |
|          | 13             | G-13            | Retaining Wall A Plan                                          | 47              | <b>VV-</b> U  | valei                                  | Delalis             |
|          | 14             | G-14            | Retaining Wall B Plan                                          |                 |               |                                        |                     |
|          |                |                 | 0                                                              |                 |               |                                        |                     |
|          |                | SD-1            | Civil Composite                                                |                 |               |                                        |                     |
|          |                | SD-2            | 27th Ave SE Plan & Profile                                     |                 |               |                                        |                     |
|          |                | SD-3            | Paving Storm Plan                                              |                 |               |                                        |                     |
|          |                | SD-4            | Paving Storm Plan                                              |                 |               |                                        |                     |
|          |                | SD-5<br>SD-6    | Storm Plan<br>Storm Plan                                       |                 |               |                                        | 350 -               |
|          |                | SD-0            |                                                                |                 |               |                                        | 250                 |
|          |                | SD-7            |                                                                |                 |               |                                        |                     |
|          |                | SD-9            |                                                                |                 |               |                                        |                     |
|          |                |                 | D Detention Gallery #1 Plan                                    |                 | _             |                                        | -π/₩—               |
|          |                |                 | 1 Vault #2 Plan                                                |                 |               |                                        | ,                   |
|          | 26             | SD-12           | 2 Vault #2 Cross-Sections                                      |                 | <del>.</del>  | ,,,,,,,,,,,,,,,,,,,,,,,,,,,,,,,,,,,,,, | יוןי יוך            |
|          |                |                 | 3 Vault #3 Plan                                                |                 | _             |                                        | -E/P                |
|          |                |                 | 4 Vault #3 Cross-Sections                                      |                 | _             |                                        |                     |
|          |                |                 | 5 Vault #4 Plan                                                |                 |               |                                        |                     |
|          |                |                 | 6 Vault #4 Cross-Sections                                      |                 | •             |                                        |                     |
|          | -              | -               | 7 Details<br>3 Storm Details                                   |                 |               |                                        |                     |
|          |                |                 | 9 Storm Details                                                |                 |               |                                        |                     |
|          |                |                 | ) StormTank Details                                            |                 |               |                                        |                     |
|          |                |                 | 1 StormTank Details                                            |                 |               |                                        | —SD ——              |
|          |                |                 |                                                                |                 |               |                                        |                     |