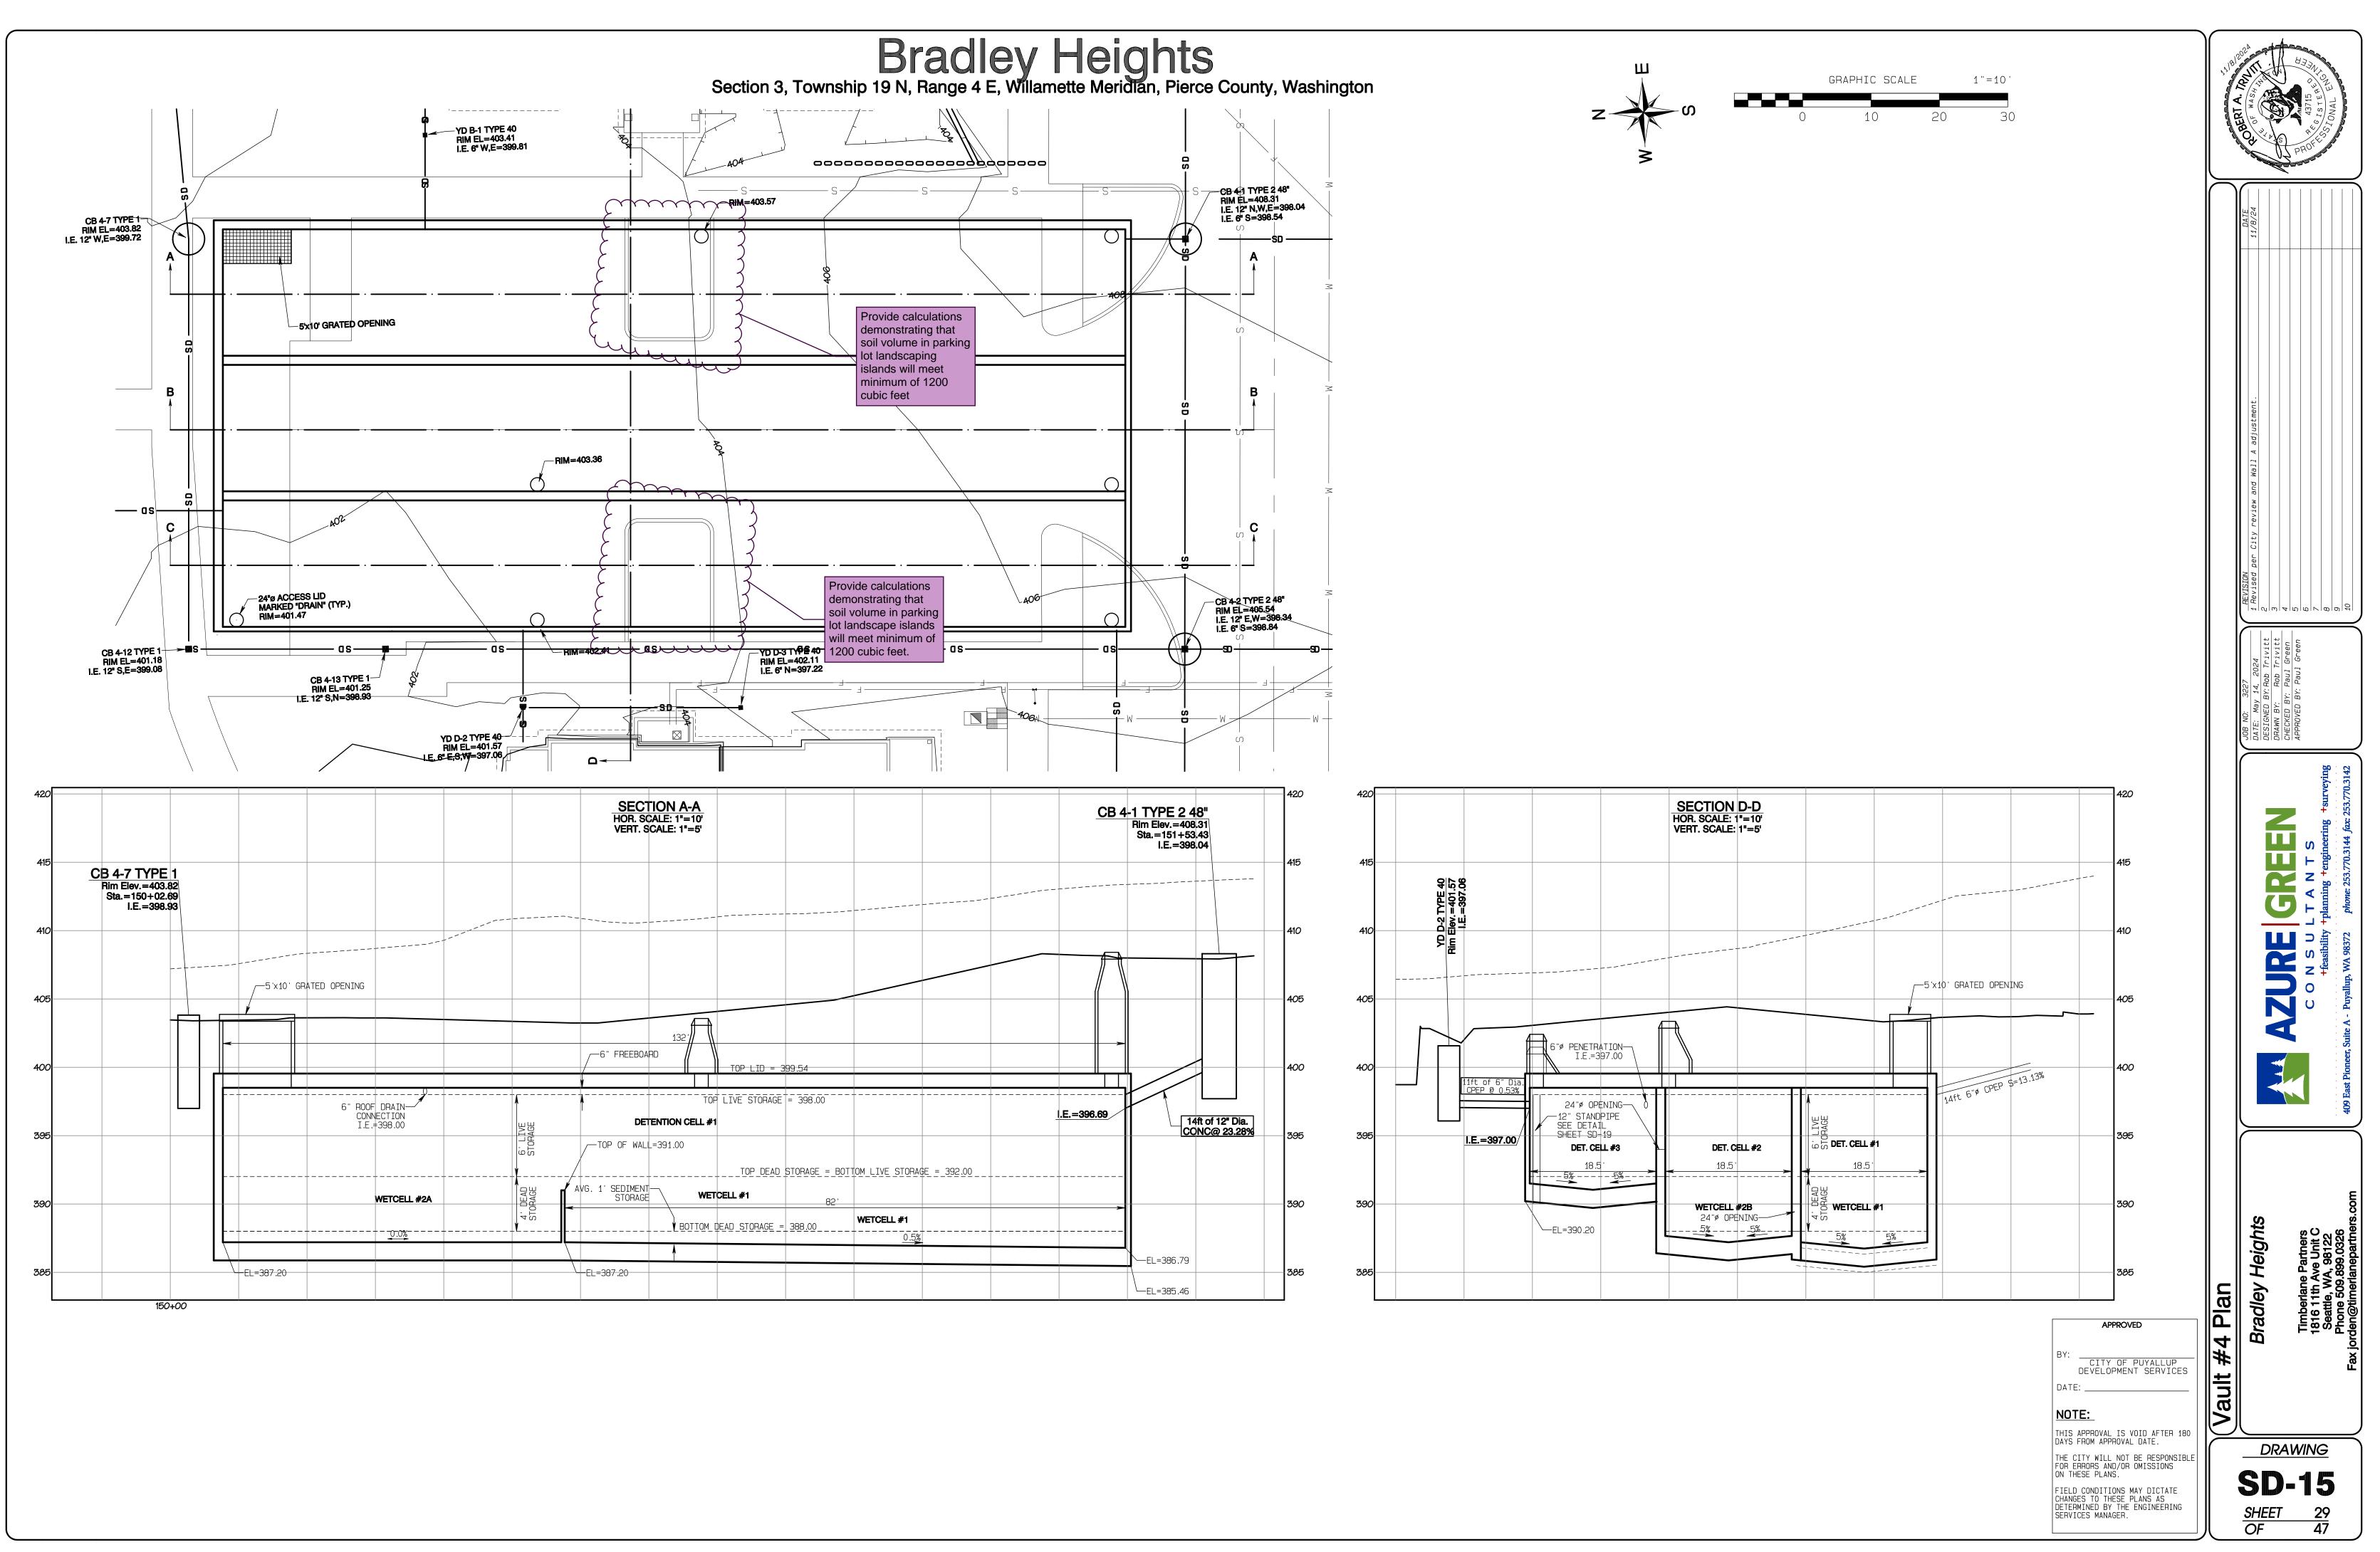

SECTION B-B HOR. SCALE: 1"=10' VERT. SCALE: 1"=5' 41F |\_\_\_\_\_ 410 ------405 400 ------TOP LIVE STORAGE = 398.00 DETENTION CELL #2 395 -------24" CONNECTION TO CELL #2A DEAD RAGE WETCELL #2B 390 .\_\_\_\_\_BOTTOM\_DEAD\_STORAGE\_=\_388.00\_ ---+ - -0.0% EL=387.20 385 └──EL=385.87

# Bradley Heights Section 3, Township 19 N, Range 4 E, Willamette Meridian, Pierce County, Washington

|               |                |             |                                                     | ,    |                                        |     |
|---------------|----------------|-------------|-----------------------------------------------------|------|----------------------------------------|-----|
|               |                |             |                                                     |      | ······································ | 420 |
|               |                |             |                                                     |      |                                        | 415 |
|               |                |             |                                                     |      |                                        |     |
|               |                |             |                                                     | <br> | <br>                                   | 410 |
|               |                |             |                                                     |      |                                        |     |
|               |                |             |                                                     |      |                                        | 405 |
|               |                |             |                                                     |      |                                        |     |
|               |                |             |                                                     | 7    |                                        | 400 |
| 00            |                | SEE         | 12" STANI<br>DETAIL SHEET S<br>24" CONNE(<br>TO CEL |      |                                        | 395 |
| <u>= BOT1</u> | OM_LIVE_STORAG | SE_=_392.00 | TO CEL<br>12"Ø OL<br>I.E.=3                         |      |                                        | 000 |
|               |                |             |                                                     |      |                                        | 390 |
|               |                |             |                                                     |      |                                        |     |
|               |                |             |                                                     |      |                                        | 385 |

| AUIT #4 Cross-Sections                                 |                                                                                                    |                                         | A TO                 |
|--------------------------------------------------------|----------------------------------------------------------------------------------------------------|-----------------------------------------|----------------------|
| Bradlev Heichts                                        | JOB NO: 3227 REVISION   DATE: May 14, 2024 1 Revised per City review and Wall A adj                | iew and Wall A adjustment. DATE 11/8/24 | POBLIC OF WASH PLANE |
|                                                        | DESIGNED BY: ROD Trivitt 3<br>DRAWN BY: ROD Trivitt 3                                              |                                         |                      |
|                                                        | CTECKED BY: Paul Green 4<br>APPROVEN BY: Paul Green 5                                              |                                         |                      |
| Timbertane Partners<br>1816 11th Ave Unit C            |                                                                                                    |                                         | 21 2 43715 6 L       |
| Seattle, WA, 98122                                     |                                                                                                    |                                         | STONAL ENU           |
| Prone 509.899.0326<br>Fax jorden@timerlanepartners.com | 409 East Pioneer, Suite A - Puyallup, WA 98372 <i>phone:</i> 253.770.3144 <i>fax:</i> 253.770.3142 |                                         |                      |