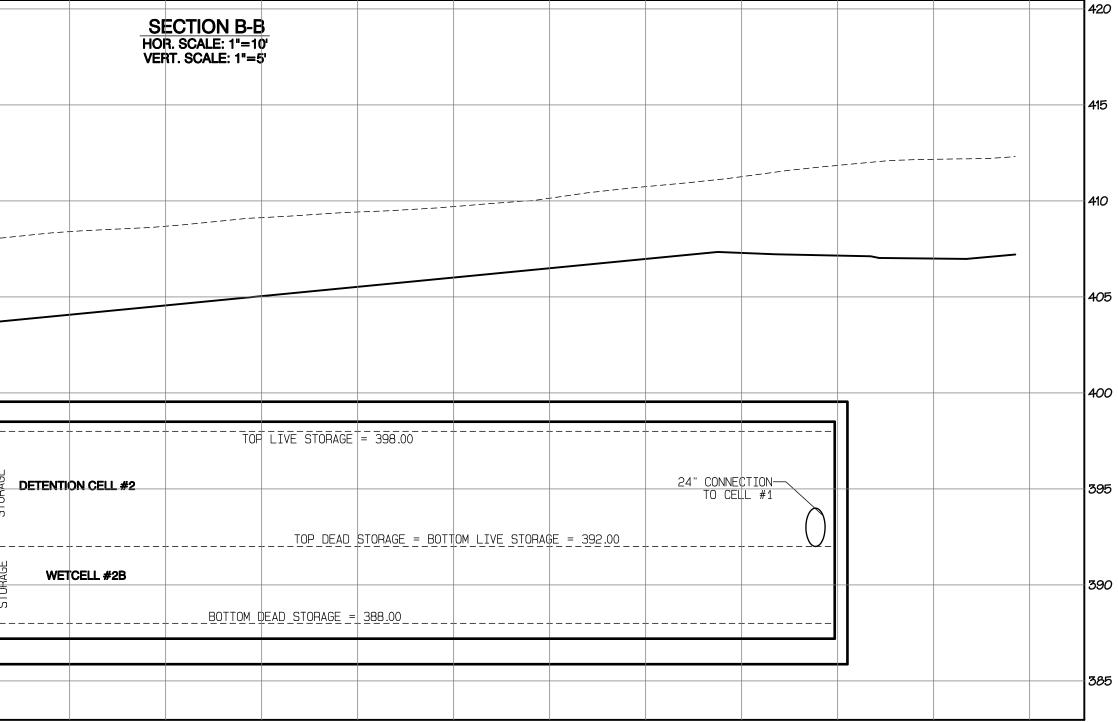

SECTION B-B HOR. SCALE: 1"=10' VERT. SCALE: 1"=5' 41F |\_\_\_\_\_ 410 ------405 400 ------TOP LIVE STORAGE = 398.00 DETENTION CELL #2 395 -------24" CONNECTION TO CELL #2A DEAD RAGE WETCELL #2B 390 .\_\_\_\_\_BOTTOM\_DEAD\_STORAGE\_=\_388.00\_ ---+ - -0.0% EL=387.20 385 └──EL=385.87