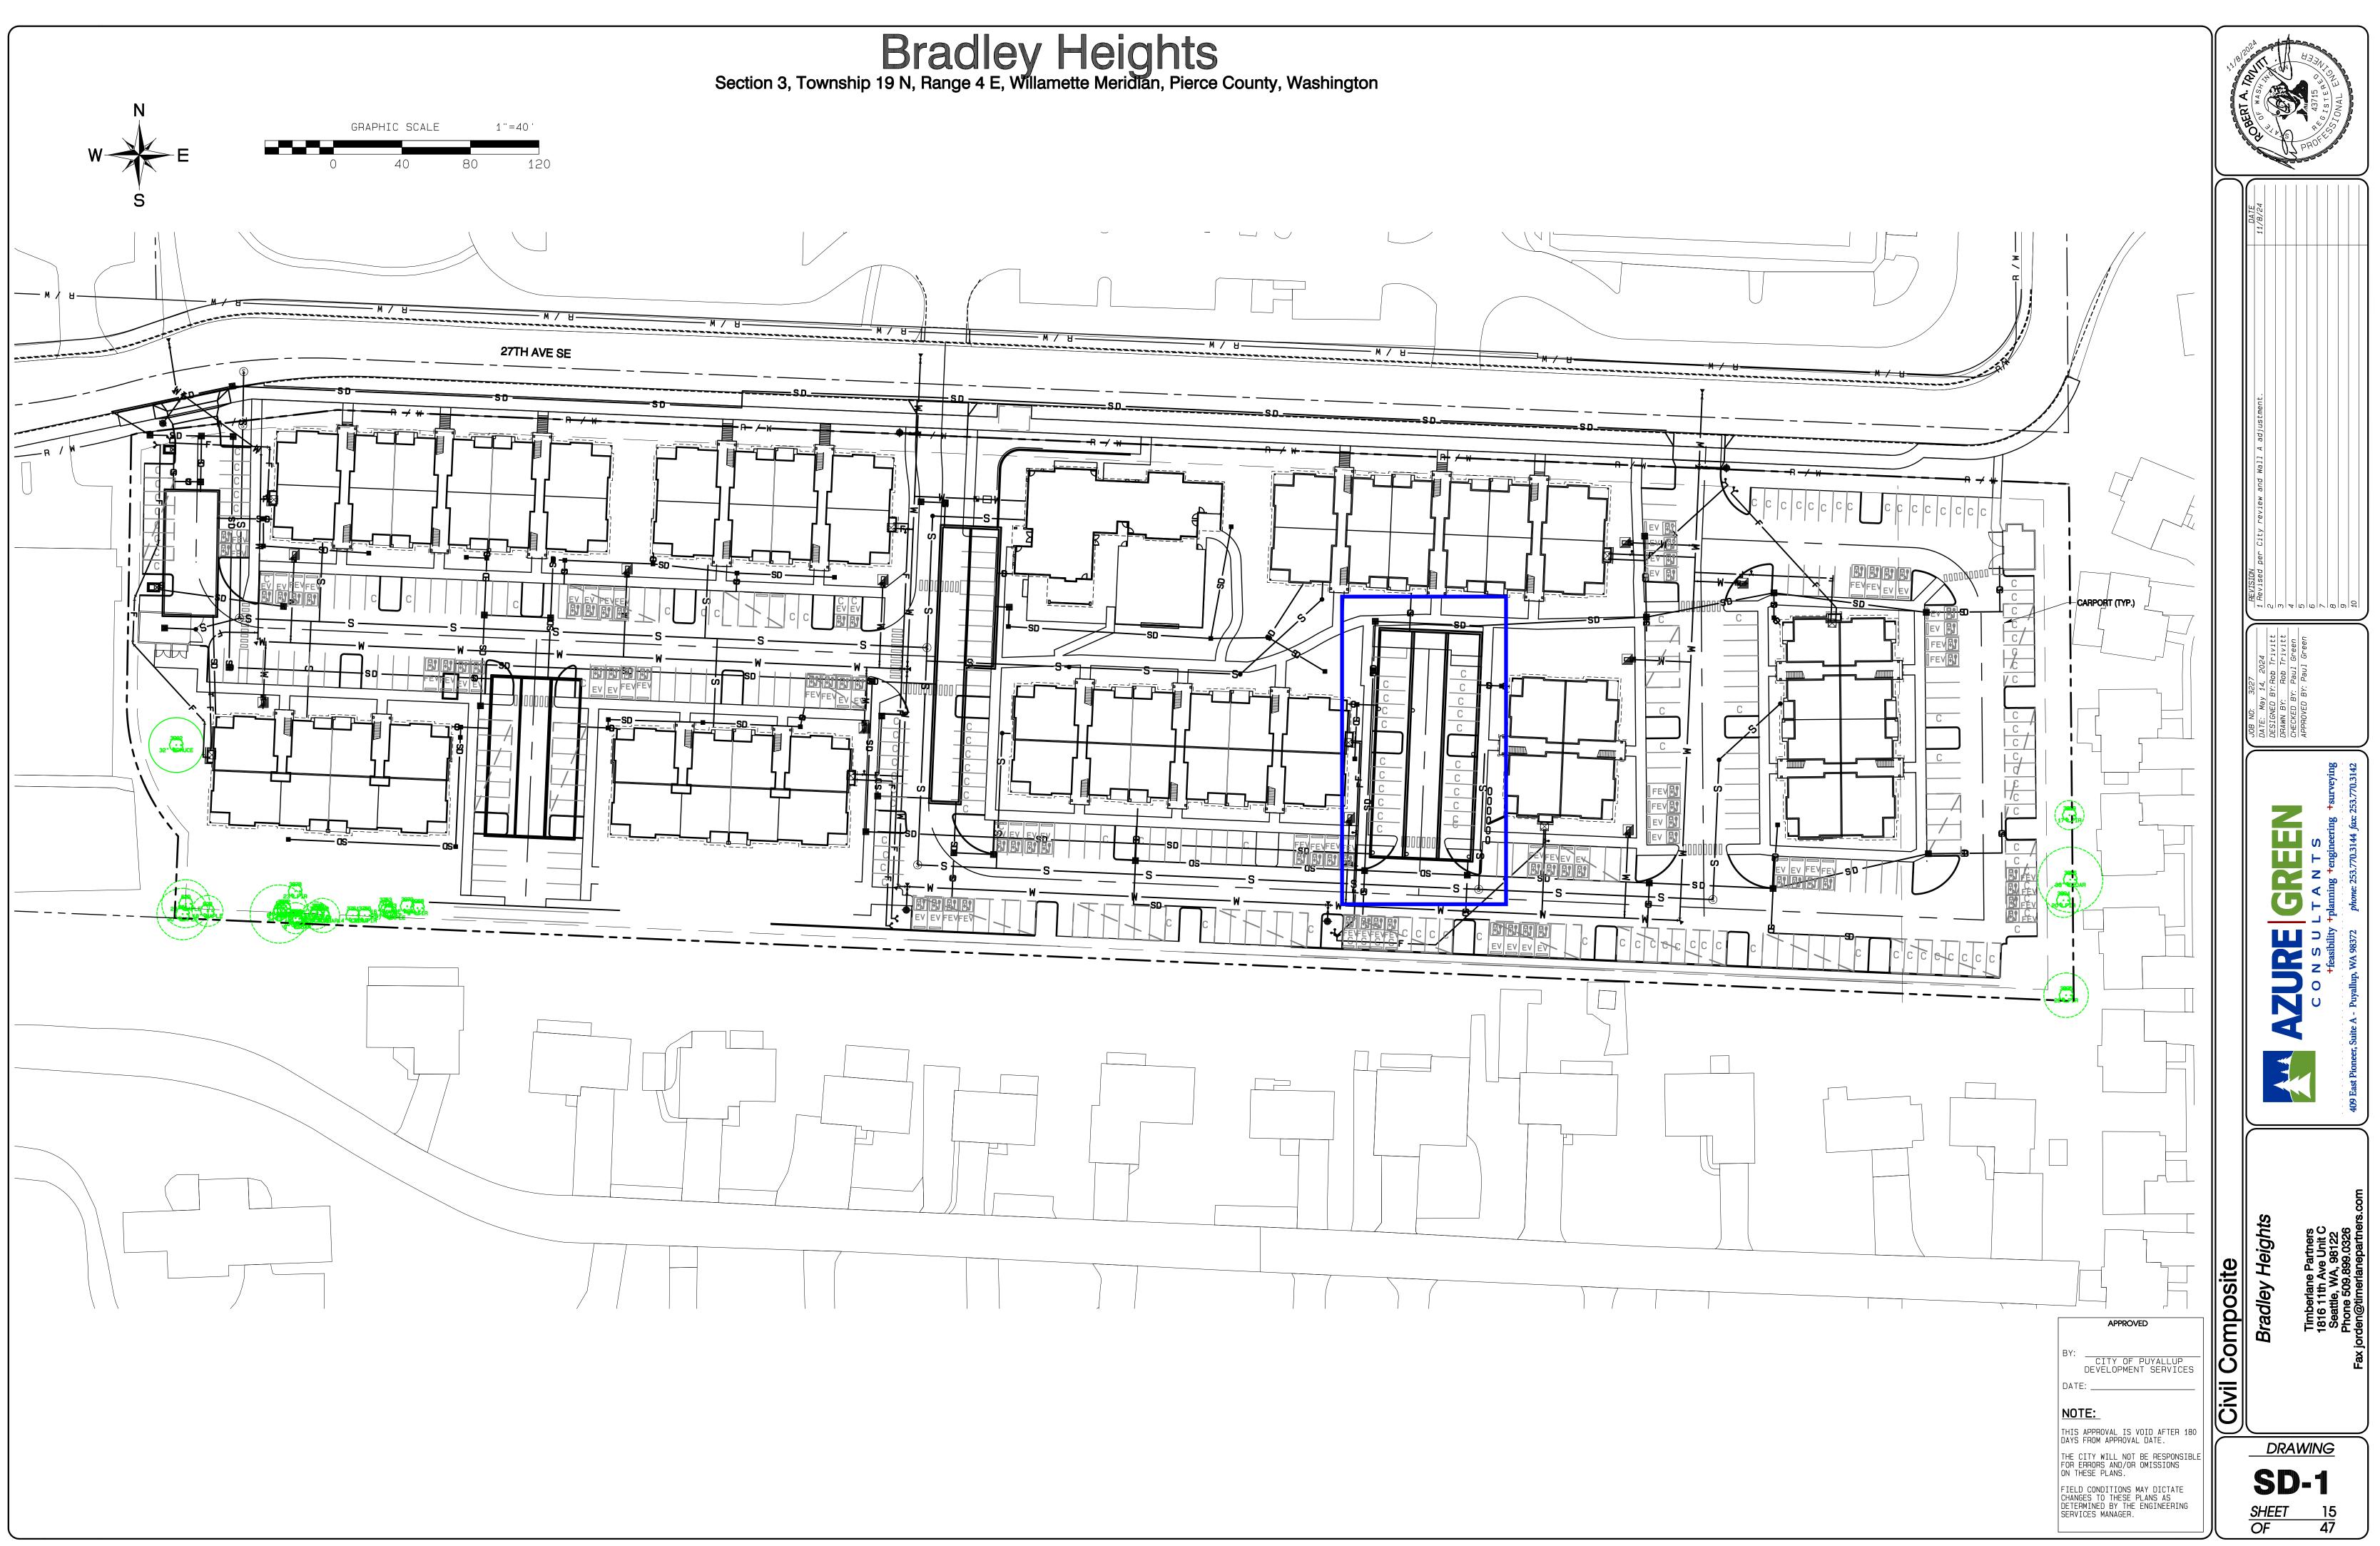

| tr<br>es | racto<br>Ssary | r is r<br>to di | responsibile for protecting a<br>Isturb a survey monument, a p | II SUr<br>ermit | vey m<br>must | be req                                 | ts with:<br>uested  |
|----------|----------------|-----------------|----------------------------------------------------------------|-----------------|---------------|----------------------------------------|---------------------|
| ar       | rtmer          | nt of N         | Natural Resources. The devel                                   | oper i          | must p        | bay the                                | e cost c            |
| S        | surve          | ey moni         | ument and is responsible for                                   | all c           | ontrac        | tors w                                 | orking              |
|          |                |                 |                                                                |                 |               |                                        |                     |
|          |                |                 |                                                                |                 |               |                                        |                     |
|          | Sł             | HEET            | Γ INDEX                                                        |                 |               |                                        |                     |
|          | 1              |                 | Cover Sheet                                                    | 37              | SS-1          | Sanit                                  | ary Sev             |
|          | 2              |                 | Existing Conditinos                                            |                 |               |                                        | ary Sev             |
|          | 3              |                 | Horizontal Control                                             |                 |               | SS P                                   |                     |
|          |                | -               | Demolition Plan                                                | 40              | SS-4          | SS P                                   | rofiles             |
|          |                |                 | TESC Plan                                                      | 41              | SS-5          | SS D                                   | etails              |
|          |                |                 | TESC Notes                                                     |                 |               |                                        |                     |
|          |                |                 | TESC Details                                                   |                 |               | Water                                  |                     |
|          |                |                 | Grading Plan                                                   |                 |               | Water                                  |                     |
|          |                |                 | Grading Cross-Sections<br>Grading Cross-Sections               |                 |               |                                        | Main P              |
|          |                |                 | Grading Cross-Sections                                         |                 |               |                                        | ine Pro.<br>Details |
|          |                |                 | Retaining Wall A Plan                                          |                 |               |                                        | Details             |
|          | 13             | G-13            | Retaining Wall A Plan                                          | 47              | <b>VV-</b> U  | valei                                  | Delalis             |
|          | 14             | G-14            | Retaining Wall B Plan                                          |                 |               |                                        |                     |
|          |                |                 | 0                                                              |                 |               |                                        |                     |
|          |                | SD-1            | Civil Composite                                                |                 |               |                                        |                     |
|          |                | SD-2            | 27th Ave SE Plan & Profile                                     |                 |               |                                        |                     |
|          |                | SD-3            | Paving Storm Plan                                              |                 |               |                                        |                     |
|          |                | SD-4            | Paving Storm Plan                                              |                 |               |                                        |                     |
|          |                | SD-5<br>SD-6    | Storm Plan<br>Storm Plan                                       |                 |               |                                        | 350 -               |
|          |                | SD-0            |                                                                |                 |               |                                        | 250                 |
|          |                | SD-7            |                                                                |                 |               |                                        |                     |
|          |                | SD-9            |                                                                |                 |               |                                        |                     |
|          |                |                 | D Detention Gallery #1 Plan                                    |                 | _             |                                        | -π/₩—               |
|          |                |                 | 1 Vault #2 Plan                                                |                 |               |                                        | ,                   |
|          | 26             | SD-12           | 2 Vault #2 Cross-Sections                                      |                 | <del>.</del>  | ,,,,,,,,,,,,,,,,,,,,,,,,,,,,,,,,,,,,,, | יוןי יוך            |
|          |                |                 | 3 Vault #3 Plan                                                |                 | _             |                                        | -E/P                |
|          |                |                 | 4 Vault #3 Cross-Sections                                      |                 | _             |                                        |                     |
|          |                |                 | 5 Vault #4 Plan                                                |                 |               |                                        |                     |
|          |                |                 | 6 Vault #4 Cross-Sections                                      |                 | •             |                                        |                     |
|          | -              | -               | 7 Details<br>3 Storm Details                                   |                 |               |                                        |                     |
|          |                |                 | 9 Storm Details                                                |                 |               |                                        |                     |
|          |                |                 | ) StormTank Details                                            |                 |               |                                        |                     |
|          |                |                 | 1 StormTank Details                                            |                 |               |                                        | —SD ——              |
|          |                |                 |                                                                |                 |               |                                        |                     |