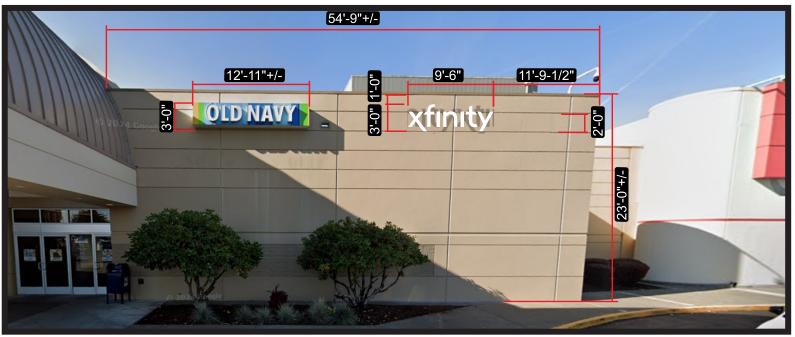

### **EXISTING**

### **PROPOSED**

SIGN PLACE IN SAME PLACE AS EXISTING SIGN

**INSTALLATION NOTES 1:** USE NON-CORROSIVE HARDWARE AND SEAL ALL EXTERIOR FACADE PENETRATIONS WATERTIGHT. INSTALLATION NOTES 2: ONE DEDICATED (1) 120VAC CIRCUIT BY OTHERS REQUIRED WITHIN 5' OF CENTER OF SIGN. THIS SIGN IS INTENDED TO BE INSTALLED

**INSTALLATION NOTES 3:** GC TO PROVIDE ADEQUATE WOOD OR METAL BLOCKING IN CORRELATION W/ FACADE FRAMING AS REQUIRED.

3500 S MERIDIAN AVE, SUITE #503, **PUYALLUP, WA 98373** 

DRAWING NO.

LAST CHANGE: 01/24/25 E048256