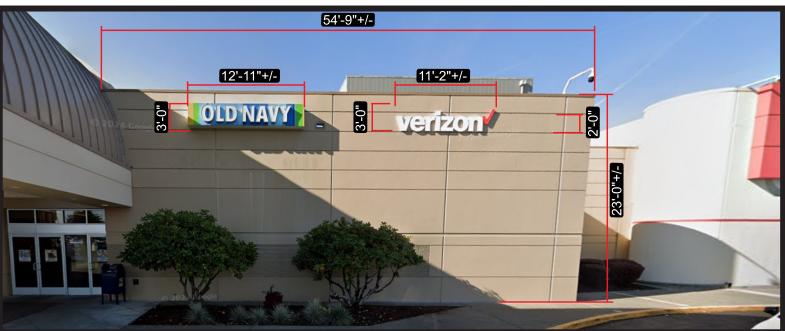

### **EXISTING**

### **PROPOSED**

SIGN PLACE IN SAME PLACE AS EXISTING SIGN

**INSTALLATION NOTES 1:** USE NON-CORROSIVE HARDWARE AND SEAL ALL EXTERIOR FACADE PENETRATIONS WATERTIGHT. INSTALLATION NOTES 2: ONE DEDICATED (1) 120VAC CIRCUIT BY OTHERS REQUIRED WITHIN 5' OF CENTER OF SIGN. THIS SIGN IS INTENDED TO BE INSTALLED

**INSTALLATION NOTES 3:** GC TO PROVIDE ADEQUATE WOOD OR METAL BLOCKING IN CORRELATION W/ FACADE FRAMING AS REQUIRED.

3500 S MERIDIAN AVE, SUITE #503, **PUYALLUP, WA 98373** 

DRAWING NO.

LAST CHANGE: 01/24/25 E048256