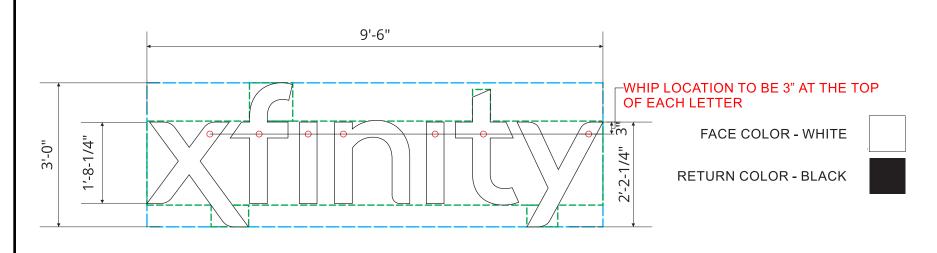

SCALE:1/2"=1'-0"

(QTY. 1) ONE REQUIRED CALCULATED: 18.19 FT<sup>2</sup> BOXED: 28.5 FT<sup>2</sup>

### **SIGN DETAIL:**

- 3" DEEP .040 ALUMINUM RETURNS OUTSIDE BLACK/INSIDE WHITE
- .125 ACM BACKS **OUTSIDE WHITE/INSIDEWHITE**
- 1/8" WHITE 7328 ACRYLIC FACES
- 1" BLACK JEWLITE TRIM CAP
- WHITE LED ILLUMINATION (QTY & PLACEMENT DETERMINED BY SIGN SIZE)
- UL LISTED/RECOGNIZED BOXES
- REMOTE 120V POWER SUPPLIES MOUNTED INSIDE UL LISTED/RECOGNIZED BOXES
- UL LISTED/RECOGNIZED 18 AWG/2PLTC WIRING AND FIXTURES GOING TO POWER SUPPLIES
- SIGN TO HAVE AN 8'-0" WHIP
- 4 #10 Screws Per Letter <

Fasteners must be attached to structural framing members.

- WALL CONSTRUCTION IS EIFS
- WEEP HOLES
- 8"H X 10'L X 4" DEEP PROTECTIVE WIREWAY TO COVER THE WIRES AND POWER PACKS ON THE BACK SIDE OF THE PARAPET WALL