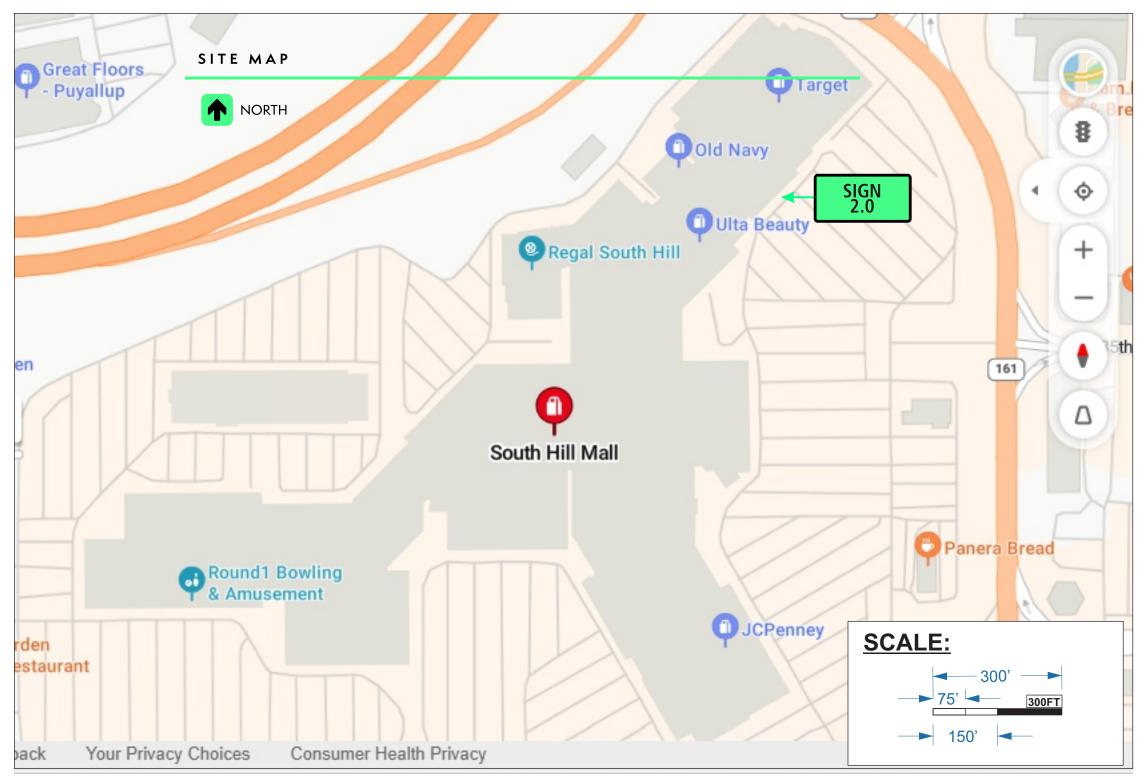

## SITE MAP

PRSG20250282

NORTH

PAGE 2

### EXTERIOR MALL - MASTER SIGN PLAN FOR THE MALL

3500 S MERIDIAN AVE, SUITE #503, **PUYALLUP, WA 98373** 

DRAWING NO.

E048256

SITE

DATE OF LAST CHANGE: 01/24/25

REVISION#

ADDITIONAL INSTALL NOTES: