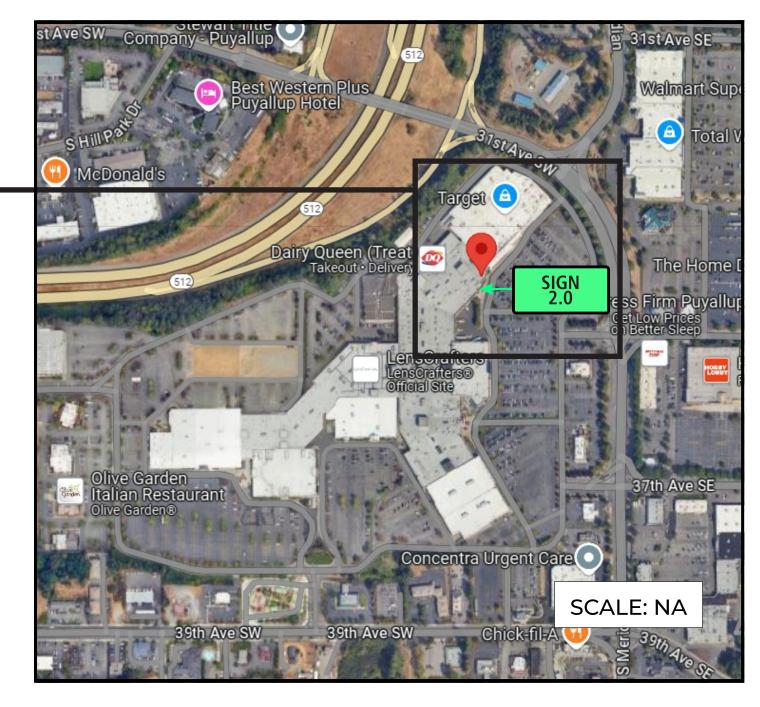

### EXTERIOR MALL - MASTER SIGN PLAN FOR THE MALL

3500 S MERIDIAN AVE, SUITE #503, **PUYALLUP, WA 98373** 

DRAWING NO.

E048256

SITE

DATE OF LAST CHANGE: 01/24/25

REVISION#

ADDITIONAL INSTALL NOTES: