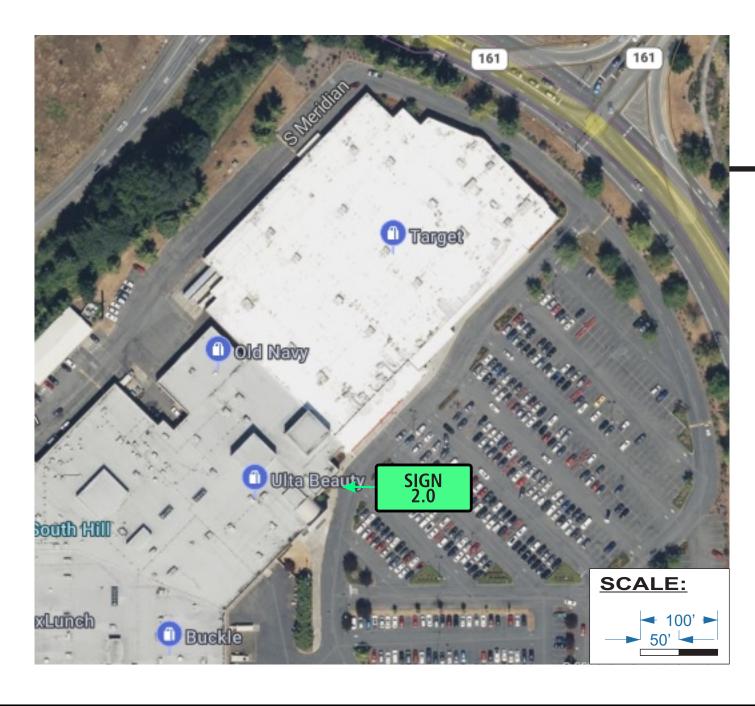

### EXTERIOR MALL - MASTER SIGN PLAN FOR THE MALL

3500 S MERIDIAN AVE, SUITE #503, **PUYALLUP, WA 98373** 

DRAWING NO.

E048256

SITE

DATE OF LAST CHANGE: 01/24/25

REVISION#

ADDITIONAL INSTALL NOTES: