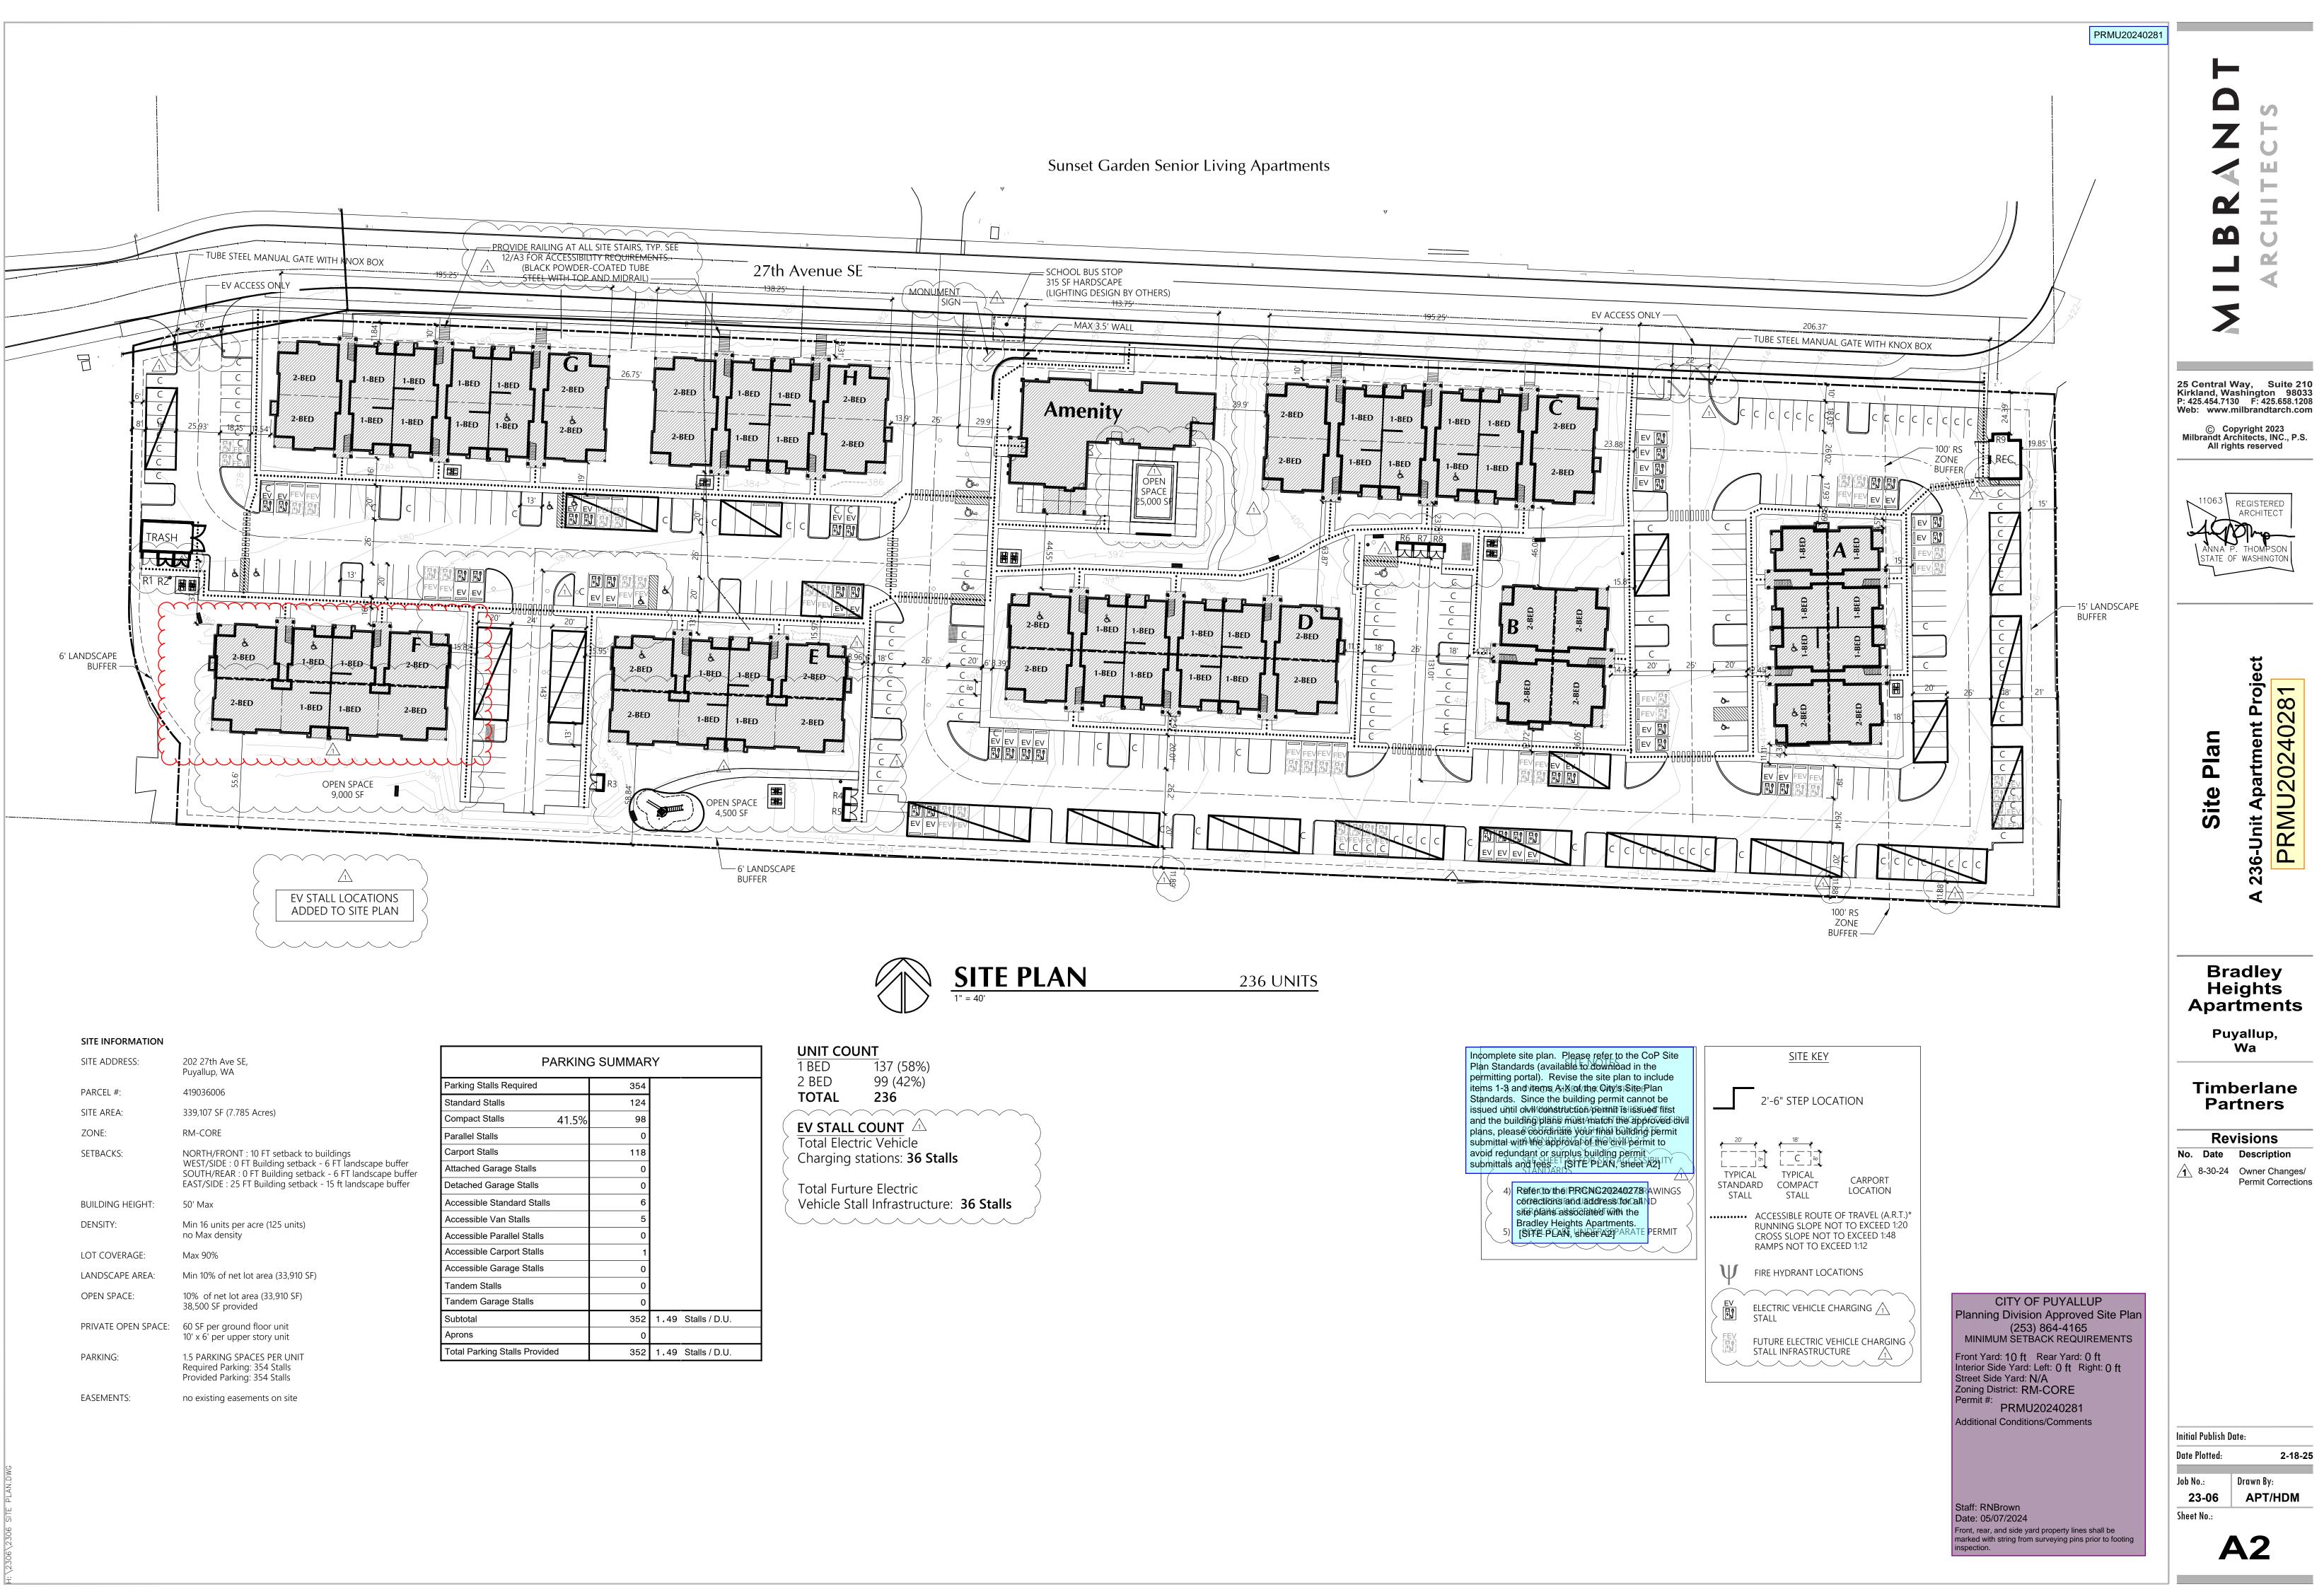

| PARKING SUMMARY               |     |                    |
|-------------------------------|-----|--------------------|
| Parking Stalls Required       | 354 |                    |
| Standard Stalls               | 124 |                    |
| Compact Stalls 41.5%          | 98  |                    |
| Parallel Stalls               | 0   |                    |
| Carport Stalls                | 118 |                    |
| Attached Garage Stalls        | 0   |                    |
| Detached Garage Stalls        | 0   |                    |
| Accessible Standard Stalls    | 6   |                    |
| Accessible Van Stalls         | 5   |                    |
| Accessible Parallel Stalls    | 0   |                    |
| Accessible Carport Stalls     | 1   |                    |
| Accessible Garage Stalls      | 0   |                    |
| Tandem Stalls                 | 0   |                    |
| Tandem Garage Stalls          | 0   |                    |
| Subtotal                      | 352 | 1.49 Stalls / D.U. |
| Aprons                        | 0   |                    |
| Total Parking Stalls Provided | 352 | 1.49 Stalls / D.U. |