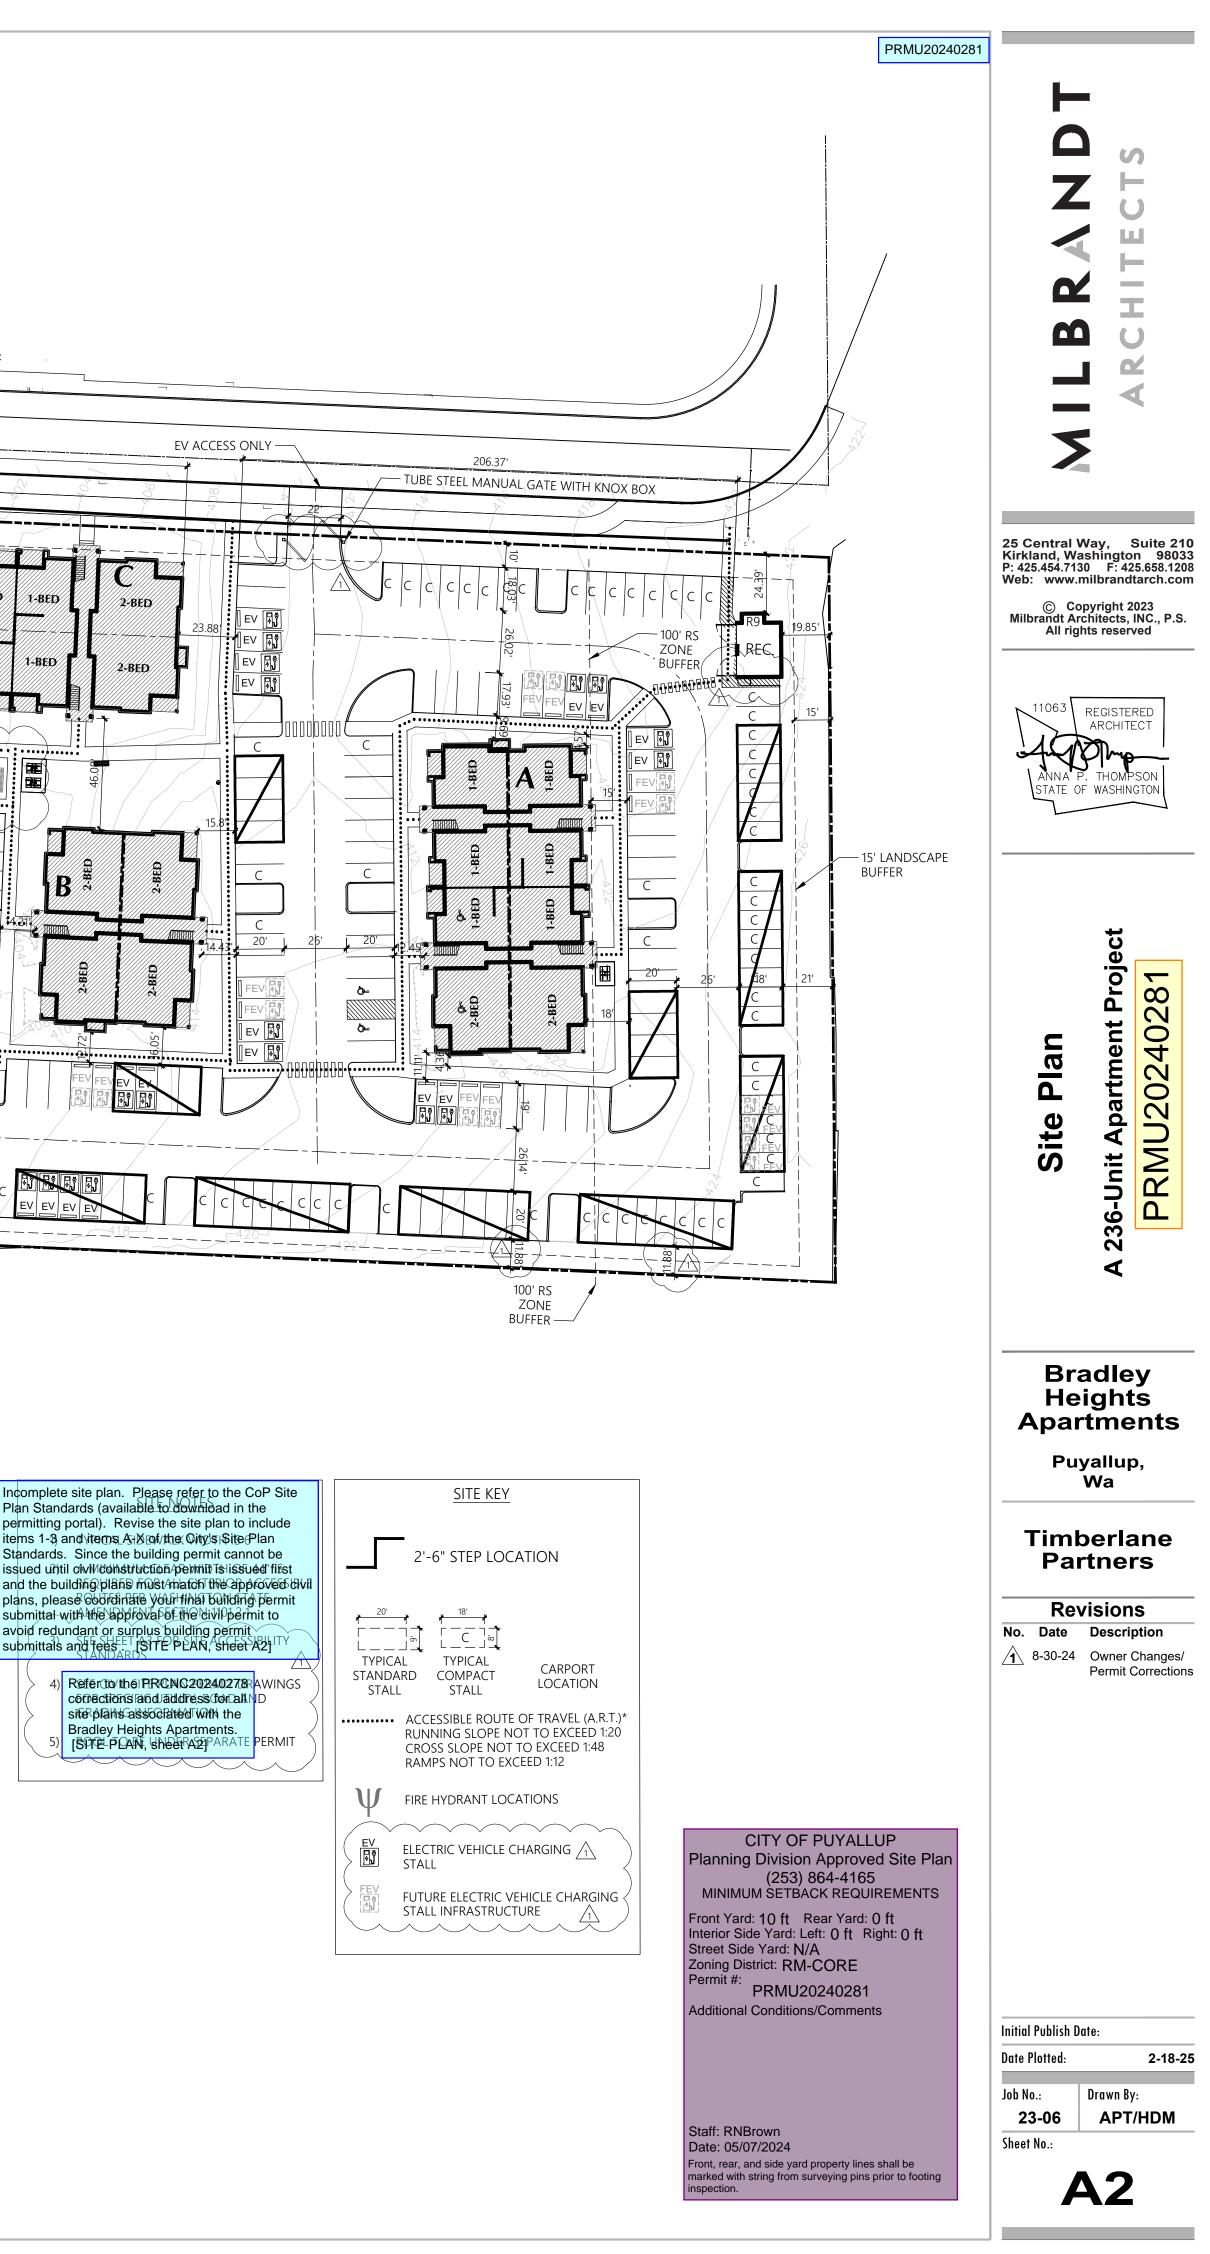

| PARKING SUMMARY               |     |                    |
|-------------------------------|-----|--------------------|
| Parking Stalls Required       | 354 |                    |
| Standard Stalls               | 124 |                    |
| Compact Stalls 41.5%          | 98  |                    |
| Parallel Stalls               | 0   |                    |
| Carport Stalls                | 118 |                    |
| Attached Garage Stalls        | 0   |                    |
| Detached Garage Stalls        | 0   |                    |
| Accessible Standard Stalls    | 6   |                    |
| Accessible Van Stalls         | 5   |                    |
| Accessible Parallel Stalls    | 0   |                    |
| Accessible Carport Stalls     | 1   |                    |
| Accessible Garage Stalls      | 0   |                    |
| Tandem Stalls                 | 0   |                    |
| Tandem Garage Stalls          | 0   |                    |
| Subtotal                      | 352 | 1.49 Stalls / D.U. |
| Aprons                        | 0   |                    |
| Total Parking Stalls Provided | 352 | 1.49 Stalls / D.U. |