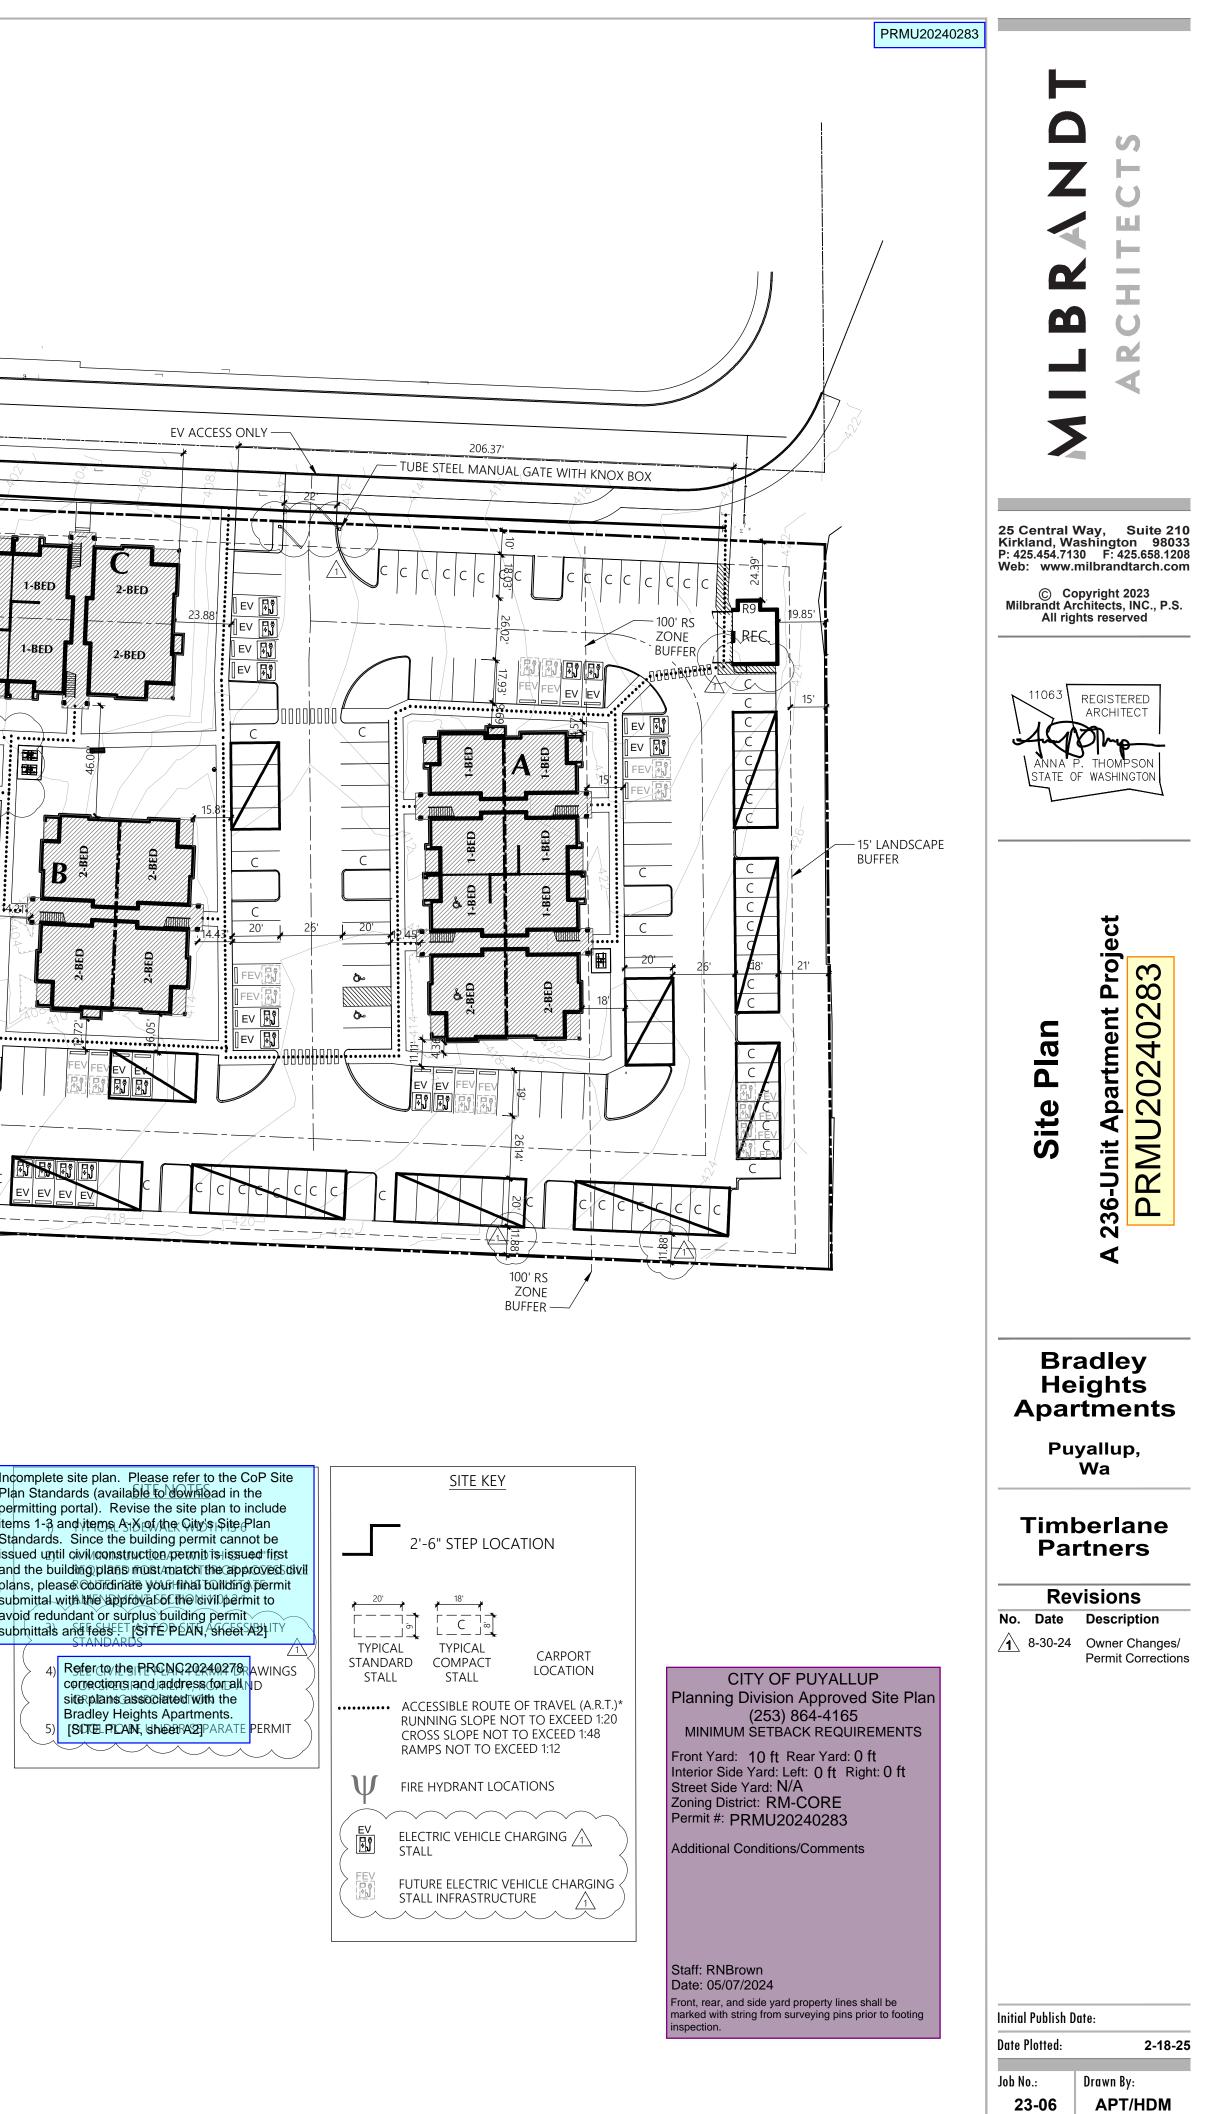

| PARKING SUMMARY              |       |     |      |               |
|------------------------------|-------|-----|------|---------------|
| Parking Stalls Required      |       | 354 |      |               |
| Standard Stalls              |       | 124 |      |               |
| Compact Stalls               | 41.5% | 98  |      |               |
| Parallel Stalls              |       | 0   |      |               |
| Carport Stalls               |       | 118 |      |               |
| Attached Garage Stalls       |       | 0   |      |               |
| Detached Garage Stalls       |       | 0   |      |               |
| Accessible Standard Stalls   |       | 6   |      |               |
| Accessible Van Stalls        |       | 5   |      |               |
| Accessible Parallel Stalls   |       | 0   |      |               |
| Accessible Carport Stalls    |       | 1   |      |               |
| Accessible Garage Stalls     |       | 0   |      |               |
| Tandem Stalls                |       | 0   |      |               |
| Tandem Garage Stalls         |       | 0   |      |               |
| Subtotal                     |       | 352 | 1.49 | Stalls / D.U. |
| Aprons                       |       | 0   |      |               |
| Total Parking Stalls Provide | ed    | 352 | 1.49 | Stalls / D.U. |