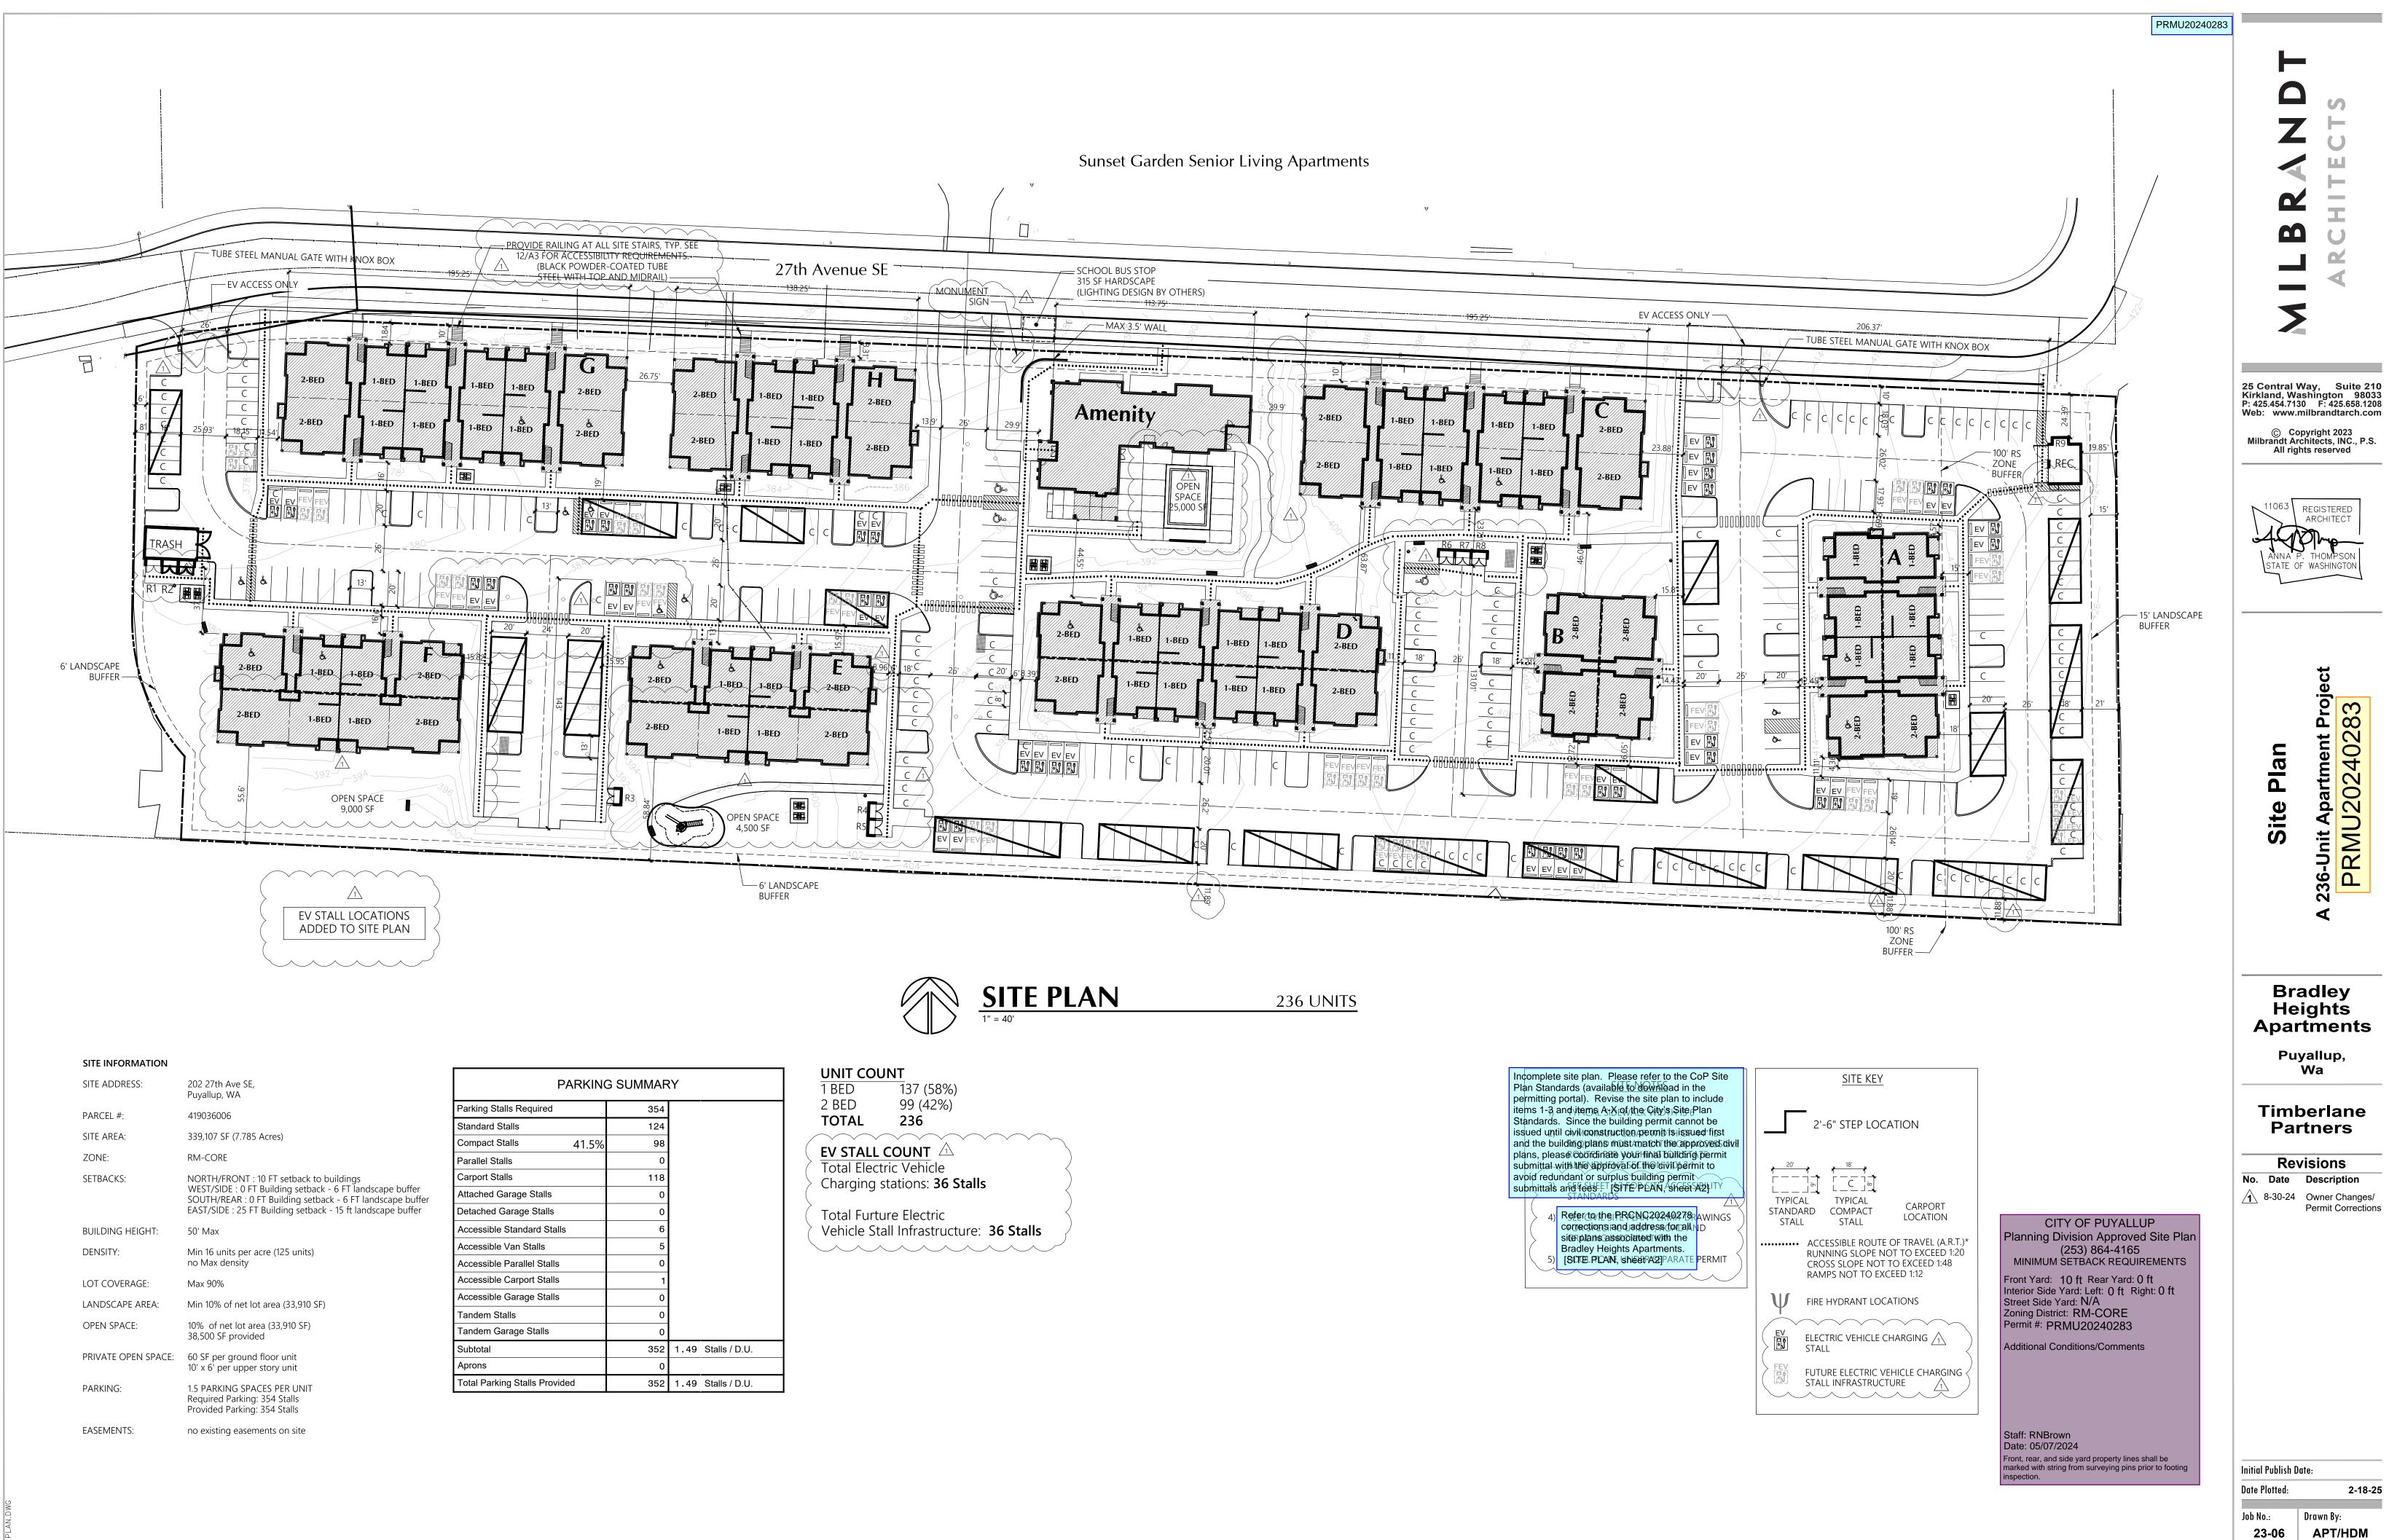

| PARKING SUMMARY              |       |     |      |               |
|------------------------------|-------|-----|------|---------------|
| Parking Stalls Required      |       | 354 |      |               |
| Standard Stalls              |       | 124 |      |               |
| Compact Stalls               | 41.5% | 98  |      |               |
| Parallel Stalls              |       | 0   |      |               |
| Carport Stalls               |       | 118 |      |               |
| Attached Garage Stalls       |       | 0   |      |               |
| Detached Garage Stalls       |       | 0   |      |               |
| Accessible Standard Stalls   |       | 6   |      |               |
| Accessible Van Stalls        |       | 5   |      |               |
| Accessible Parallel Stalls   |       | 0   |      |               |
| Accessible Carport Stalls    |       | 1   |      |               |
| Accessible Garage Stalls     |       | 0   |      |               |
| Tandem Stalls                |       | 0   |      |               |
| Tandem Garage Stalls         |       | 0   |      |               |
| Subtotal                     |       | 352 | 1.49 | Stalls / D.U. |
| Aprons                       |       | 0   |      |               |
| Total Parking Stalls Provide | ed    | 352 | 1.49 | Stalls / D.U. |