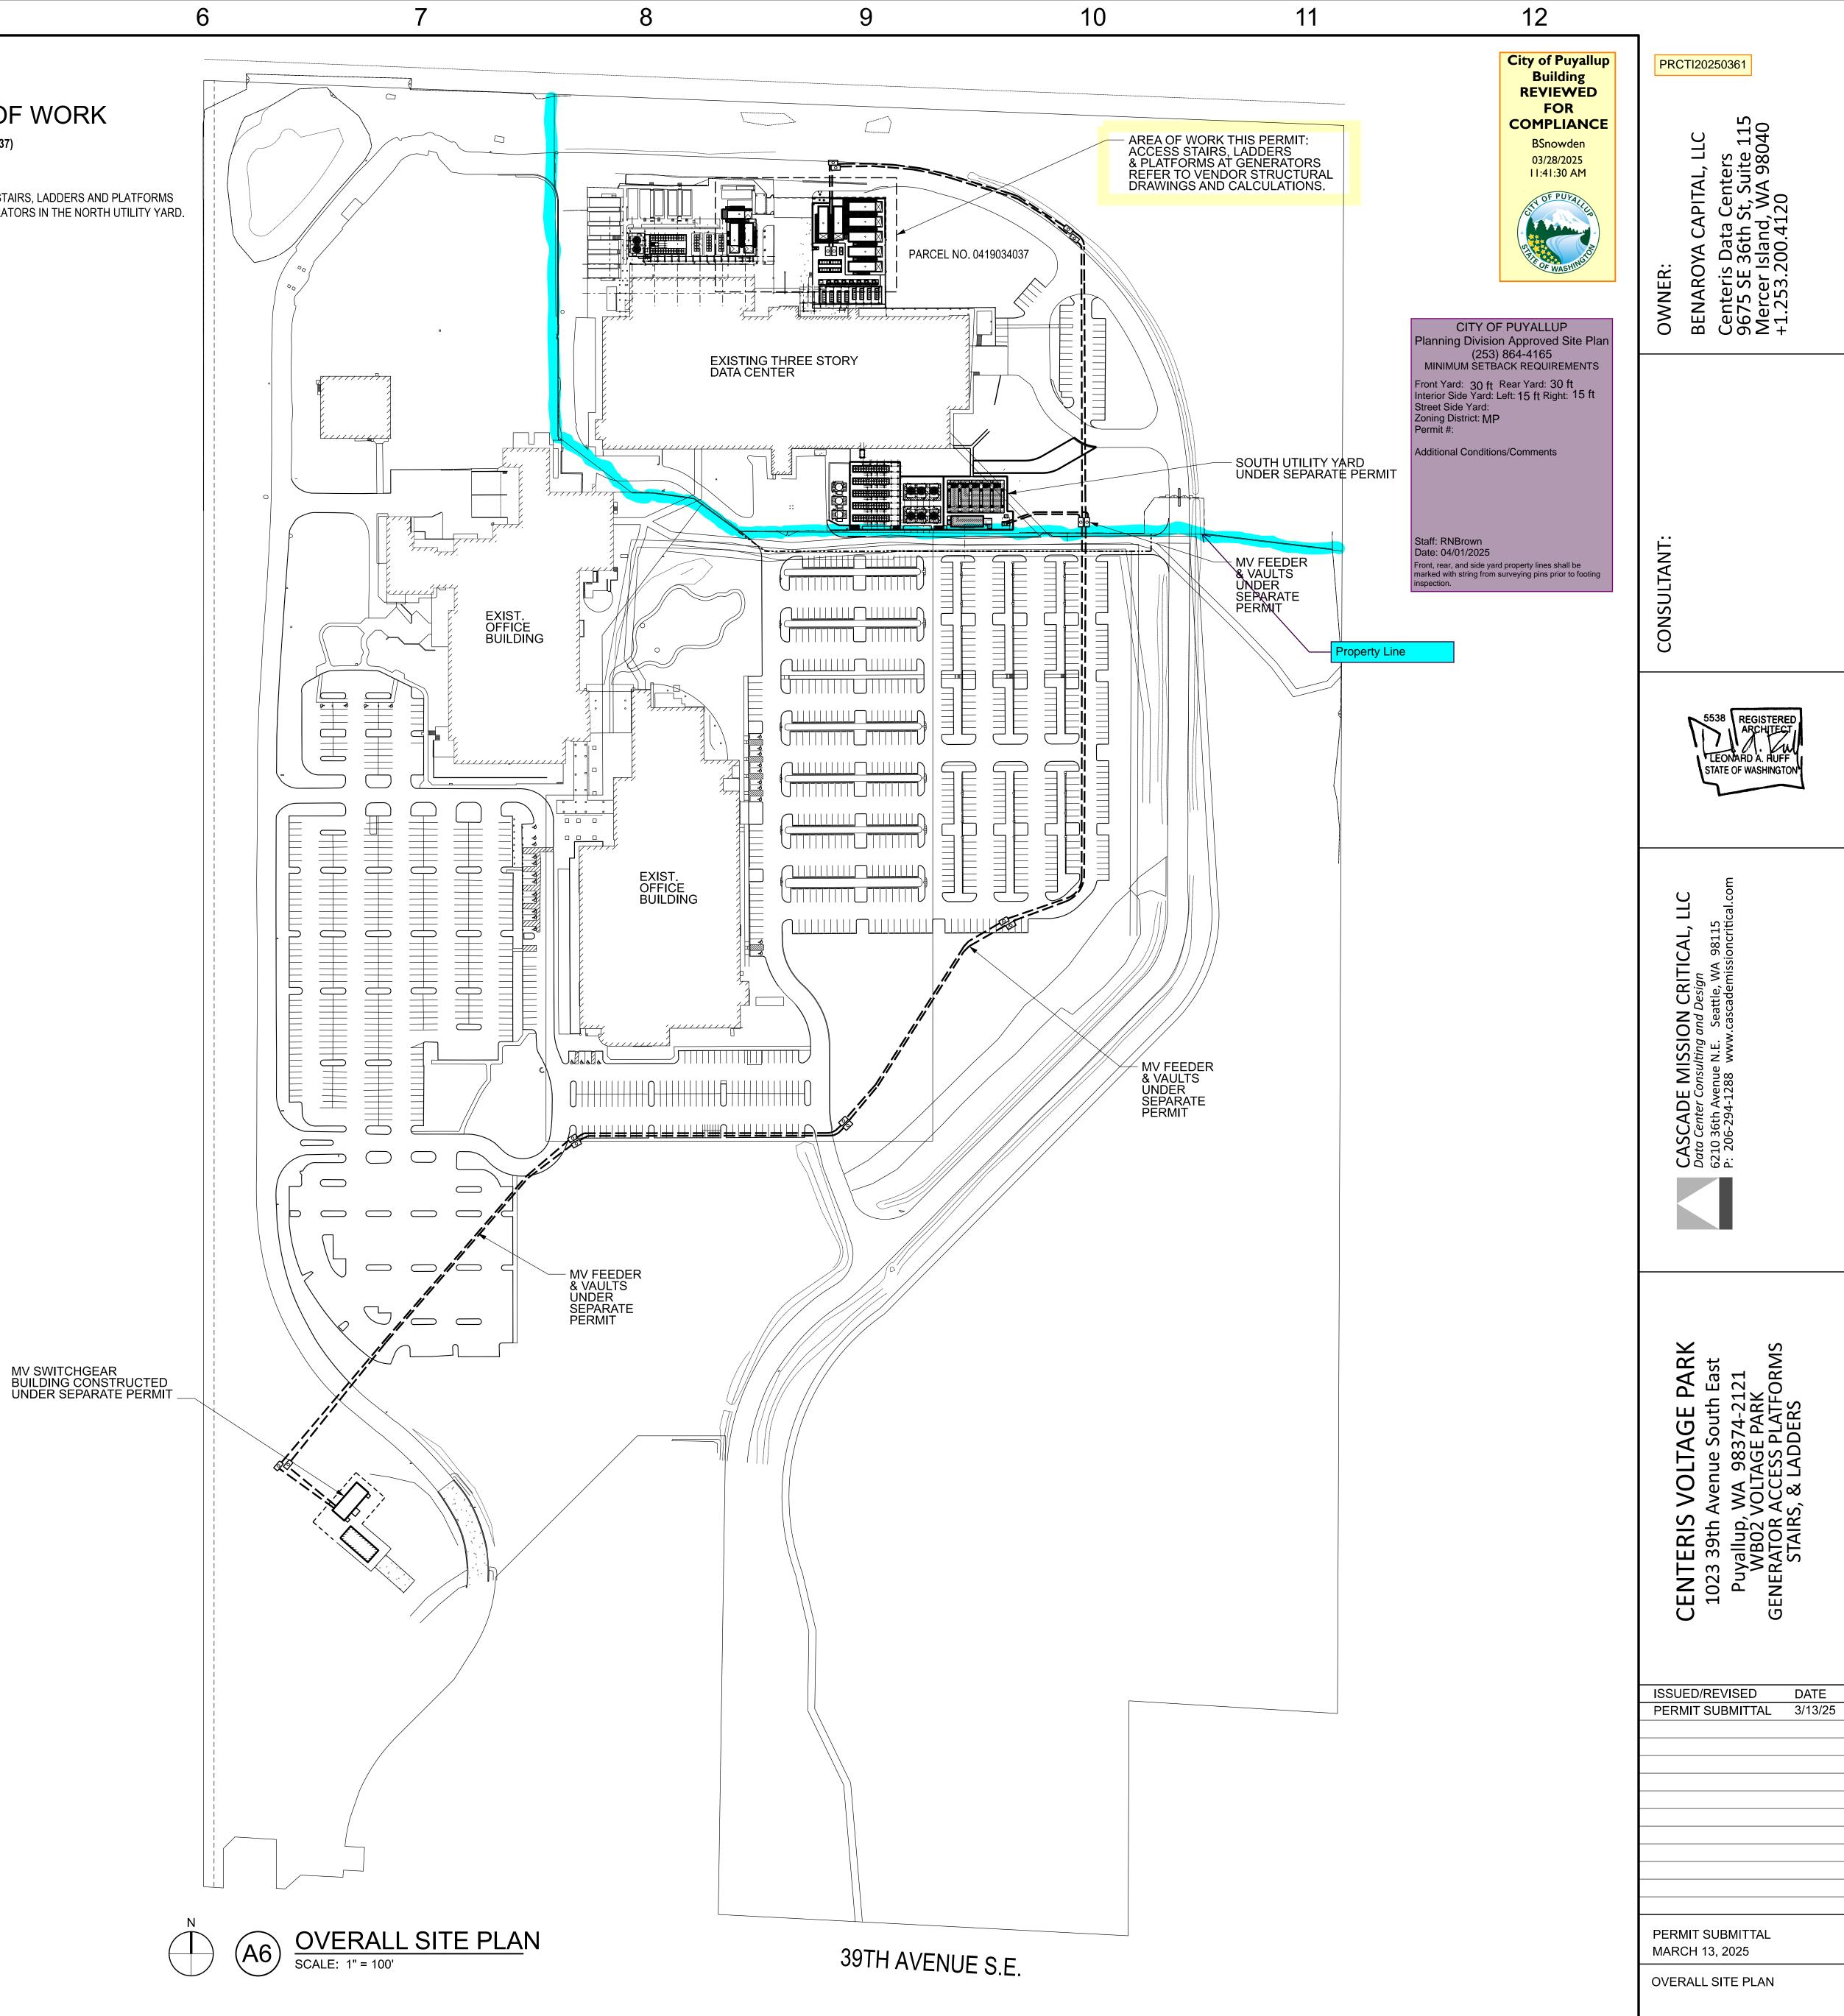

## OVERALL SCOPE OF WORK

DATA CENTER BUILDING (PARCEL 0419034037) EXTERIOR TENANT IMPROVEMENTS

WORK UNDER THIS PERMIT

INSTALL PRE-FABRICATED METAL ACCESS STAIRS, LADDERS AND PLATFORMS AROUND EXISTING STANDBY DIESEL GENERATORS IN THE NORTH UTILITY YARD.