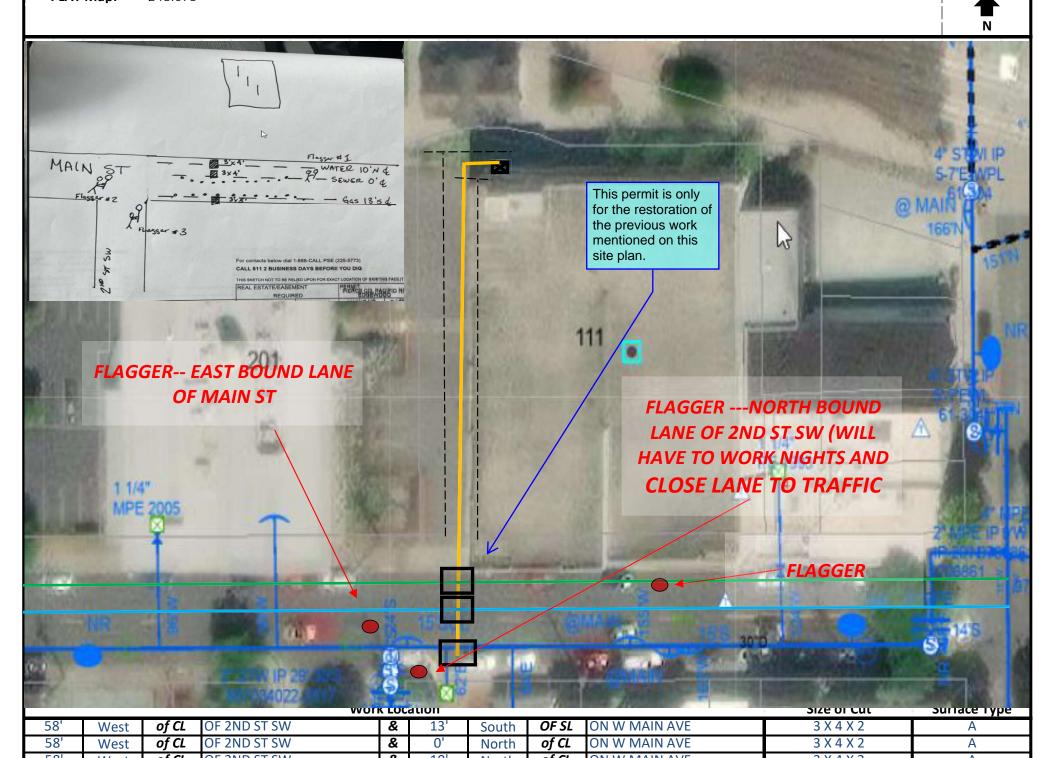

| Job Description                                                                |                                      |                   |  |  |  |  |  |  |
|--------------------------------------------------------------------------------|--------------------------------------|-------------------|--|--|--|--|--|--|
| Project Scope: LONG SIDE MAIN UNDER ASPAHLT. 3'X4' CUT TO ACCESS MAIN , WINDO  | W FOR WATER 10'NCL, SEWER 0'CL. WILL | New Construction: |  |  |  |  |  |  |
| NEED TO CLOSE OFF NB LANE OF 2ND ST SW. NIGHT WORK REQUEST FOR STUB INSTALL    |                                      |                   |  |  |  |  |  |  |
| 1/4" PE SCAT STUB, 2600 EFV, 198' OF 1 1/4" PE PLAT (CONDUIT) EXTENSION AND SE | Construction Method                  |                   |  |  |  |  |  |  |
| SIDE/REAR. ON SITE CONTACT: TYLER STUMPF@206-939-0573 OR SITE SUPER/RANDY      | Hole Hog                             |                   |  |  |  |  |  |  |
| RIMORIN 253-278-1118                                                           | Building Foundation Type             |                   |  |  |  |  |  |  |
|                                                                                | Slab                                 |                   |  |  |  |  |  |  |
| **NO ADDED CP REQUIREMENTS**CUSTOMER PROVIDED TRENCHING/COND                   | UIT ON PRIVATE PROPERTY***           | Septic System     |  |  |  |  |  |  |
| Soil Condition: 20 - 100ppm                                                    | Soil Management: Clean               | No                |  |  |  |  |  |  |
| <b>PLAT Map:</b> 248.073                                                       |                                      |                   |  |  |  |  |  |  |

| 58'                 | West                        | of CL  | OF 2ND ST   | SW        |                    | &         | 10'          | North          | of CL                   | ON W MAIN A | VE | 3 X 4 X 2                                | A      |
|---------------------|-----------------------------|--------|-------------|-----------|--------------------|-----------|--------------|----------------|-------------------------|-------------|----|------------------------------------------|--------|
|                     |                             | of CL  |             |           |                    | &         |              |                | of CL                   |             |    |                                          |        |
|                     |                             | of CL  |             |           |                    | &         |              |                | of CL                   |             |    |                                          |        |
|                     |                             | of CL  |             |           |                    | &         |              |                | of CL                   |             |    |                                          |        |
| Service Information |                             |        |             |           | Street Information |           |              |                |                         | Job Type    |    |                                          |        |
| Diameter            | Diameter: 1-1/4" PE         |        | Flaggers #: |           | rs #:              | 0         | Arterial:    | Yes            | New Commercial Svc      |             |    |                                          |        |
| EFV:                | FV: 1-1/4" - 2600 - 9996744 |        | Police #:   |           | ce #:              | 0         | TCP:         | Yes            | Tie-In Fitting          |             |    |                                          |        |
| Meter:              |                             | A1000  |             |           |                    |           | Speed L      | imit:          | 25                      | No Parks #: | 0  | Steel - 1" Serv x 1/8" PE Outlet (MOP) - |        |
| Meter Lo            | Neter Loc: 04 - OL (rear)   |        |             | Trolley L | ines:              | No        | Mtr Hoods #: | 0              | 9997039                 |             |    |                                          |        |
| Del Press: 2 PSI    |                             |        | Traffic Sig | gnal:     |                    | Bus Stop: | Yes          | LAK - Lakewood | PUGET<br>SOUND<br>SOUND |             |    |                                          |        |
| Bollards:           |                             | 2.5" # |             | 4" #      |                    |           | ADA Ram      | ps #:          | 0                       | Route #'s:  |    | LAK - Lakewood                           | ENERGY |