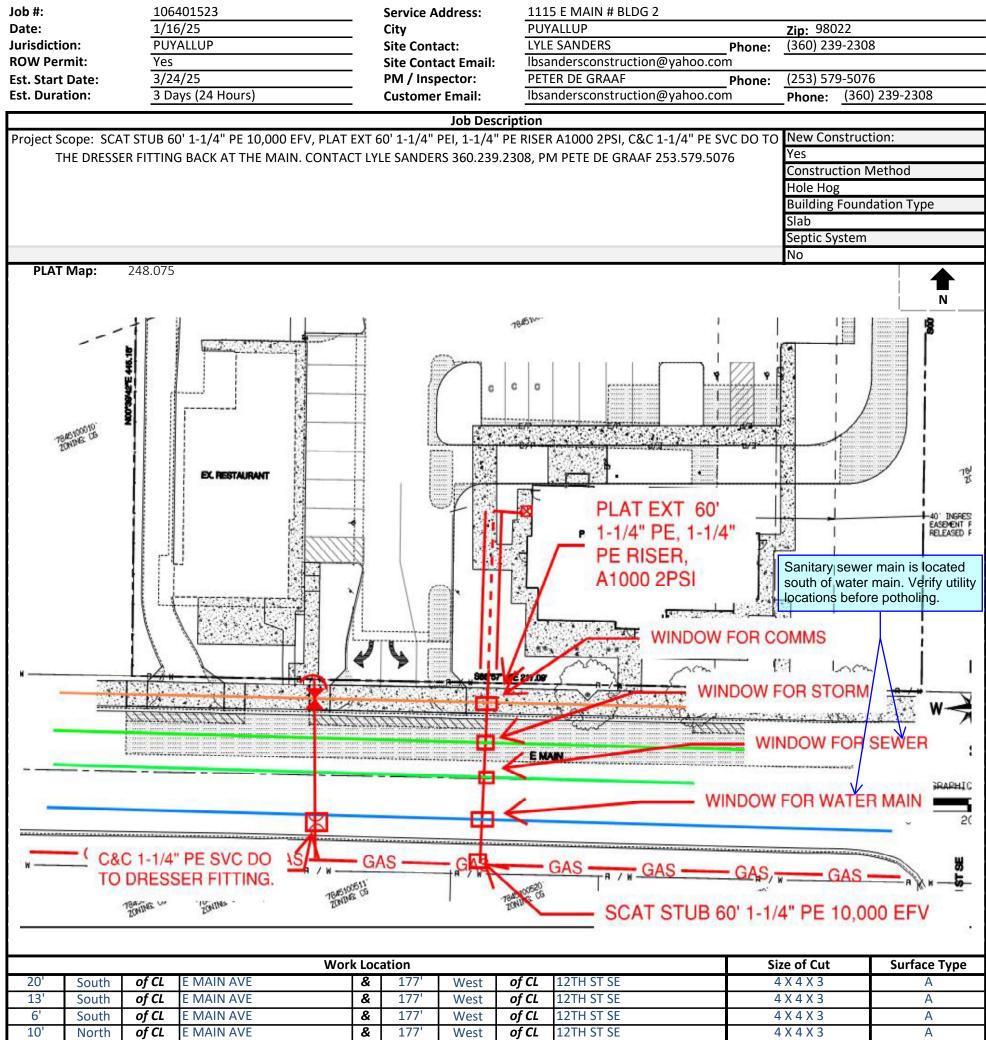

| 28'                 | North | of CL              | E MAIN A | VE   |                | &                  | 177'    | West  | of | CL            | 12TH ST SE  |                | 4 X 4 X 3                    | А                |
|---------------------|-------|--------------------|----------|------|----------------|--------------------|---------|-------|----|---------------|-------------|----------------|------------------------------|------------------|
| 20'                 | South | of CL              | E MAIN A | VE   |                | &                  | 209'    | West  | of | CL            | 12TH ST SE  |                | 4 X 3 X 3                    | А                |
| Service Information |       |                    |          |      |                | Street Information |         |       |    |               |             | Job Type       |                              |                  |
| Diameter:           |       | 1-1/4" PE          |          |      | Flaggers #:    |                    | ers #:  | 0     |    | Arterial: Yes |             | New Comme      | New Commercial Svc           |                  |
| EFV:                |       | 2" - 10000 9998737 |          |      |                | Police #:          |         | ce #: | 0  |               | TCP:        | No             | Tie-In Fitting               |                  |
| Meter:              |       | A1000              |          |      |                |                    | Speed L | imit: | 0  |               | No Parks #: | 0              | Steel - 1-1/4" x 1-1/4"      | - Style H17501 - |
| Meter Loc:          |       | 04 - OL (rear)     |          |      | Trolley Lines: |                    | ines:   | No    |    | Mtr Hoods #:  | 0           | 7800671        |                              |                  |
| Del Press:          |       | 2 PSI              |          |      |                | Traffic Signal:    |         | gnal: |    | Bus Stop:     | No          | LAK - Lakewood | PSE PUGET<br>POURD<br>POURGY |                  |
| Bollards:           |       | 2.5" #             |          | 4" # |                |                    | ADA Ram | ps #: | 0  |               | Route #'s:  |                | LAN - LAKEWOOU               | <b>UNERGY</b>    |