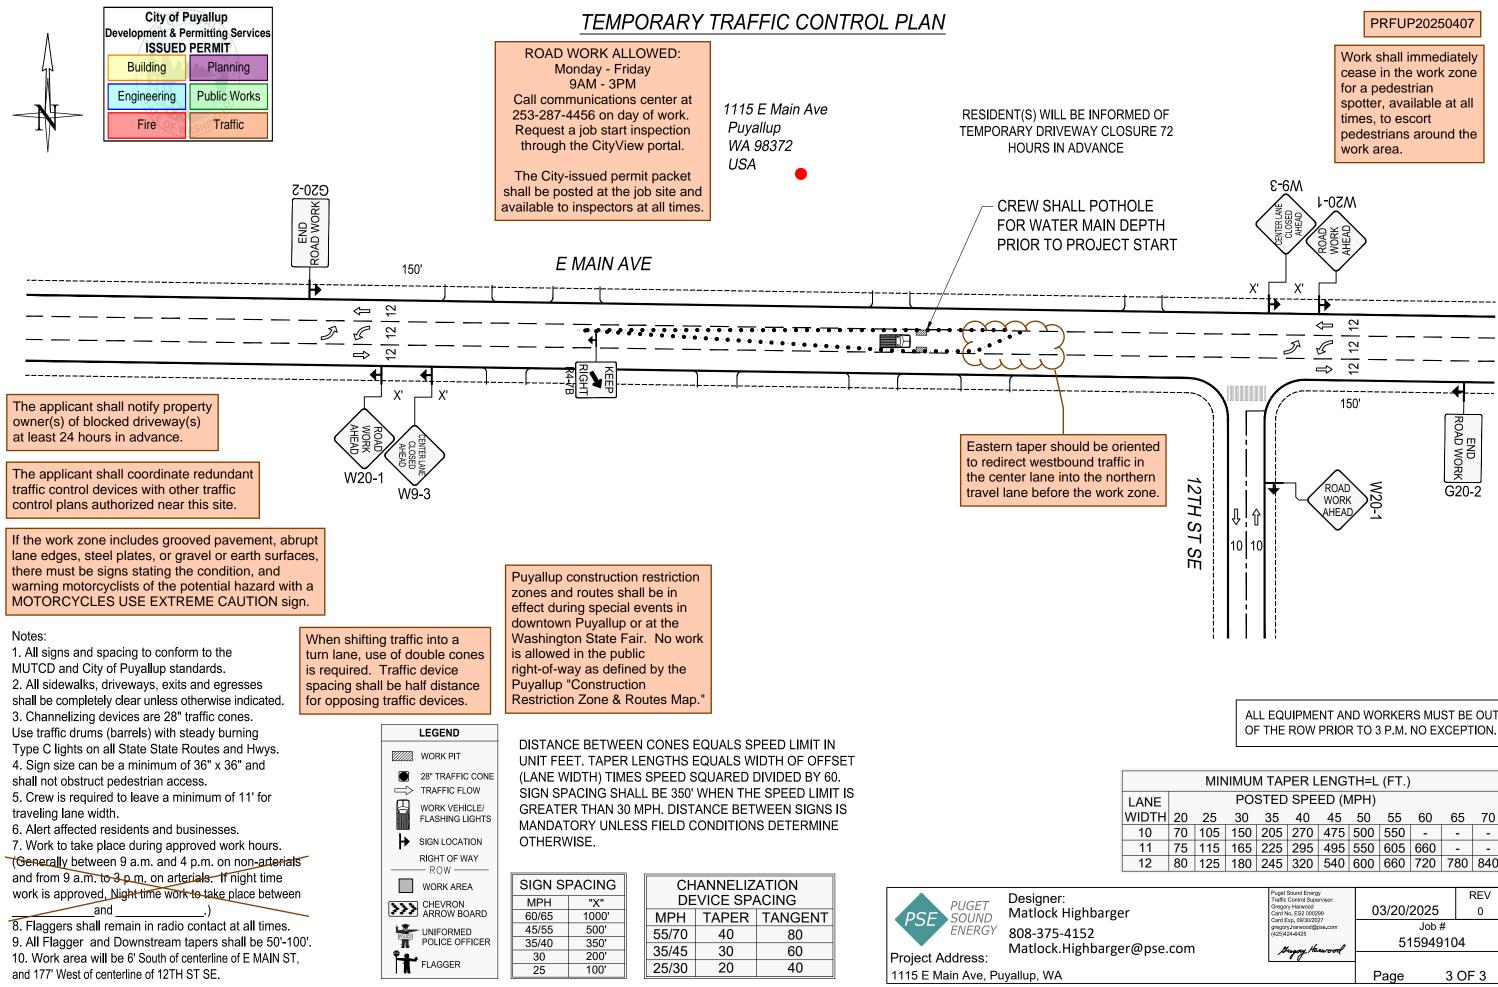

ALL EQUIPMENT AND WORKERS MUST BE OUT

| MINIMUM TAPER LENGTH=L (FT.) |    |     |     |      |     |       |       |     |     |     |     |
|------------------------------|----|-----|-----|------|-----|-------|-------|-----|-----|-----|-----|
| NE                           |    |     | PO  | STED | SPE | ED (N | /IPH) |     |     |     |     |
| DTH                          | 20 | 25  | 30  | 35   | 40  | 45    | 50    | 55  | 60  | 65  | 70  |
| 0                            | 70 | 105 | 150 | 205  | 270 | 475   | 500   | 550 | -   | -   | -   |
| 1                            | 75 | 115 | 165 | 225  | 295 | 495   | 550   | 605 | 660 | -   | -   |
| 2                            | 80 | 125 | 180 | 245  | 320 | 540   | 600   | 660 | 720 | 780 | 840 |
|                              |    |     |     |      |     |       |       |     |     |     |     |

|         | Puget Sound Energy<br>Traffic Control Supervisor:<br>Gregory Harwood<br>Card No. ES2 000299<br>Cod For 001001007 | 03/20/2025        | REV<br>0 |
|---------|------------------------------------------------------------------------------------------------------------------|-------------------|----------|
| ose.com | Card Exp. 09/30/2027<br>gregory harwood@pse.com<br>(425)424-8425<br>Juggay Harwood                               | Job #<br>5159491( | )4       |
|         | Jorapag / Will Sold                                                                                              | Page 3            | OF 3     |