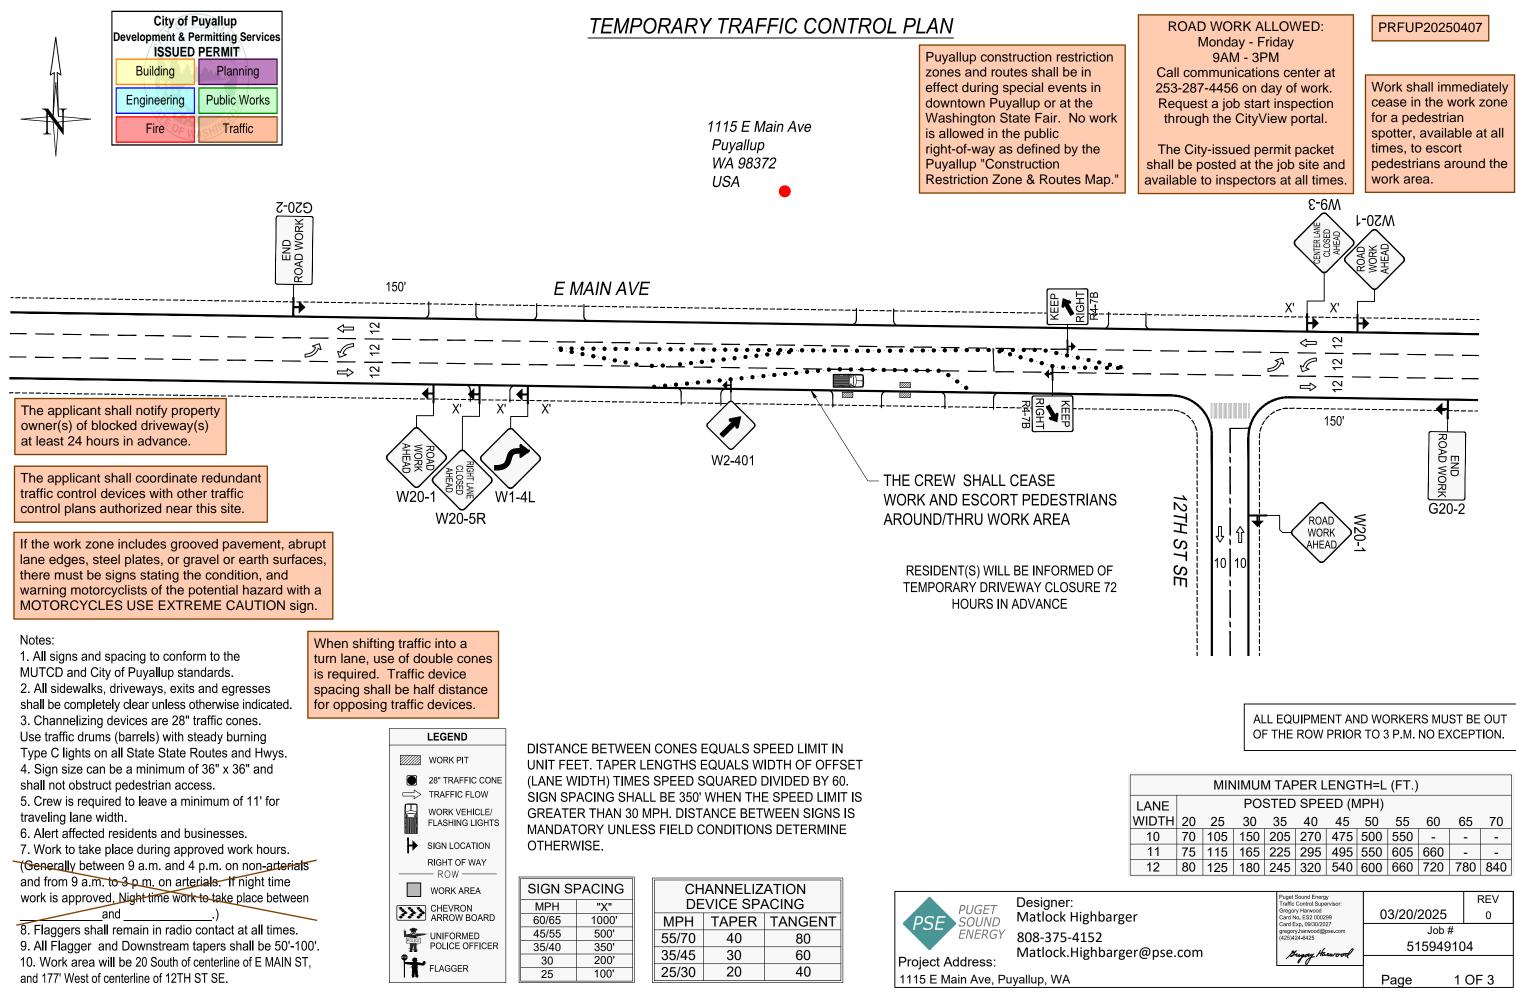

| MINIMUM TAPER LENGTH=L (FT.) |    |     |     |      |     |       |       |     |     |     |     |
|------------------------------|----|-----|-----|------|-----|-------|-------|-----|-----|-----|-----|
| NE                           |    |     | PO  | STED | SPE | ED (N | /IPH) |     |     |     |     |
| DTH                          | 20 | 25  | 30  | 35   | 40  | 45    | 50    | 55  | 60  | 65  | 70  |
| 0                            | 70 | 105 | 150 | 205  | 270 | 475   | 500   | 550 | -   | -   | -   |
| 1                            | 75 | 115 | 165 | 225  | 295 | 495   | 550   | 605 | 660 | -   | -   |
| 2                            | 80 | 125 | 180 | 245  | 320 | 540   | 600   | 660 | 720 | 780 | 840 |
|                              |    |     |     |      |     |       |       |     |     |     |     |

|         | Puget Sound Energy<br>Traffic Control Supervisor:<br>Gregory Harwood<br>Card No. ES2 000299 | 03/20/2025         | REV<br>0 |  |
|---------|---------------------------------------------------------------------------------------------|--------------------|----------|--|
| pse.com | Card Exp. 09/30/2027<br>gregory harwood@pse.com<br>(425)424-6425<br>Juggay Harwood          | Job #<br>515949104 |          |  |
| p3c.com | praying , will be                                                                           | Page 1             | OF 3     |  |