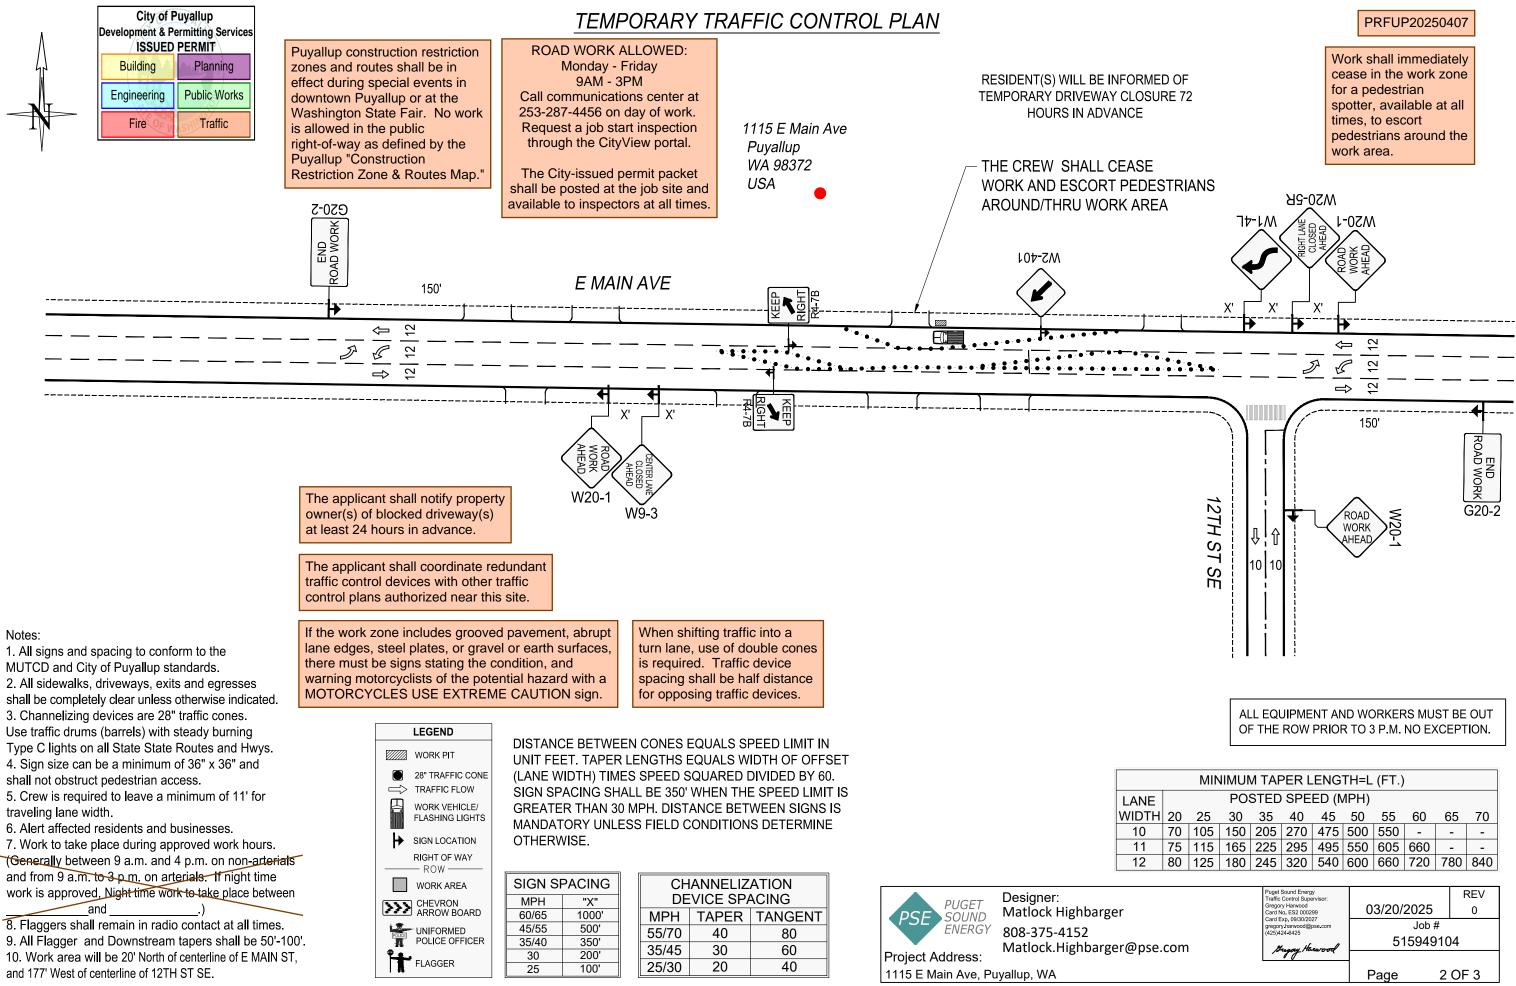

| MINIMUM TAPER LENGTH=L (FT.) |    |     |     |      |     |       |       |     |     |     |     |
|------------------------------|----|-----|-----|------|-----|-------|-------|-----|-----|-----|-----|
| NE                           |    |     | PO  | STED | SPE | ED (N | /IPH) |     |     |     |     |
| DTH                          | 20 | 25  | 30  | 35   | 40  | 45    | 50    | 55  | 60  | 65  | 70  |
| 0                            | 70 | 105 | 150 | 205  | 270 | 475   | 500   | 550 | -   | -   | -   |
| 1                            | 75 | 115 | 165 | 225  | 295 | 495   | 550   | 605 | 660 | -   | -   |
| 2                            | 80 | 125 | 180 | 245  | 320 | 540   | 600   | 660 | 720 | 780 | 840 |
|                              |    |     |     |      |     |       |       |     |     |     |     |

|         | Puget Sound Energy<br>Traffic Control Supervisor:<br>Gregory Harwood<br>Card No. ES2 000299 | 03/20/2025         | REV<br>0 |  |
|---------|---------------------------------------------------------------------------------------------|--------------------|----------|--|
| ose.com | Card Exp. 09/30/2027<br>gregory harwood@pse.com<br>(425)424-6425<br>Juggay Harwood          | Job #<br>515949104 |          |  |
|         | Je apag , massed                                                                            | Page 2             | OF 3     |  |