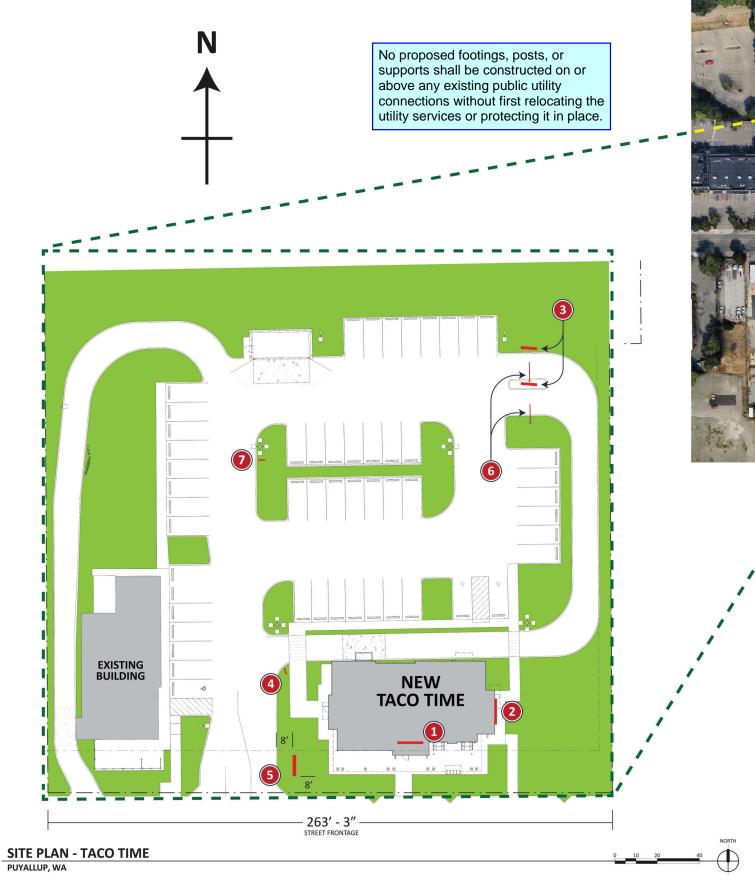

## City of Puyallup Building REVIEWED FOR COMPLIANCE

BSnowden 04/11/2025 9:46:12 AM

|                                                                                                                                                                                                                                                     |                                |                             |                  | _    |  |
|-----------------------------------------------------------------------------------------------------------------------------------------------------------------------------------------------------------------------------------------------------|--------------------------------|-----------------------------|------------------|------|--|
| DESIGN                                                                                                                                                                                                                                              | PROJECT                        | INSTALL LOCATION            | APPROVED BY/DATE |      |  |
| 17469                                                                                                                                                                                                                                               | TACO TIME   EAST MAIN PUYALLUP | 1115 E MAIN, PUYALLUP 98372 | X                | Olic |  |
| PROPRIETARY AND CONFIDENTIAL: THE INFORMATION CONTAINED IN THIS DRAWING IS THE SOLE PROPERTY OF PLUMB SIGNS. ANY REPRODUCTION IN PART OR AS A WHOLE WITHOUT THE WRITTEN PERMISSION OF PLUMB SIGNS IS PROHIBITED. COPYRIGHT © 2024 PLUMB SIGNS. INC. |                                |                             |                  |      |  |