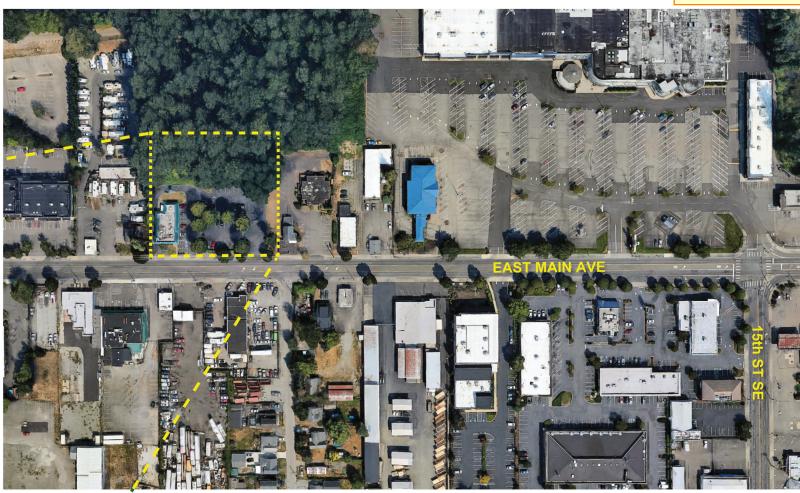

## City of Puyallup Building REVIEWED FOR COMPLIANCE

BSnowden 04/11/2025 9:46:12 AM

|                                                                                                                                                                                                                                                     |                                |                             |                  | _    |  |
|-----------------------------------------------------------------------------------------------------------------------------------------------------------------------------------------------------------------------------------------------------|--------------------------------|-----------------------------|------------------|------|--|
| DESIGN                                                                                                                                                                                                                                              | PROJECT                        | INSTALL LOCATION            | APPROVED BY/DATE |      |  |
| 17469                                                                                                                                                                                                                                               | TACO TIME   EAST MAIN PUYALLUP | 1115 E MAIN, PUYALLUP 98372 | X                | Olic |  |
| PROPRIETARY AND CONFIDENTIAL: THE INFORMATION CONTAINED IN THIS DRAWING IS THE SOLE PROPERTY OF PLUMB SIGNS. ANY REPRODUCTION IN PART OR AS A WHOLE WITHOUT THE WRITTEN PERMISSION OF PLUMB SIGNS IS PROHIBITED. COPYRIGHT © 2024 PLUMB SIGNS. INC. |                                |                             |                  |      |  |