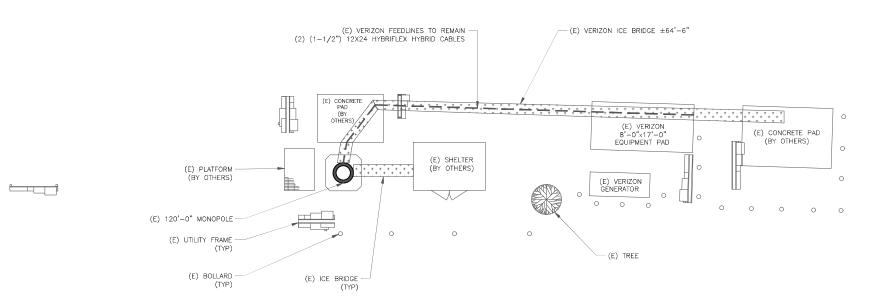

> BSnowden 04/21/2025 11:31:25 AM

SITE PLAN

SCALE: 8' 6' 4' 2' 0 8' 1/16"=1'-0" (FULL SIZE)

1/16"=1'-0" (11x17)

The approved construction plans, documents, and all engineering must be posted on the job at all inspections in a visible and readily accessible location.