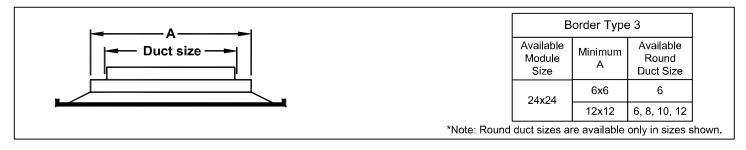

### Submittal

# **Square Ceiling Diffusers Modular Core • Steel**

Full-Sized legible color report must be on site and made available by the Permittee for all inspections.

PRMH20250492

#### MCD • 1, 2, 3 or 4-Way Adjustable Discharge Pattern



















Accessories (Optional) Check **v** if provided.





This submittal is meant to demonstrate general dimensions of this product. The drawings are not meant to detail every aspect of the product. Drawings are not to scale. Titus reserves the right to make changes without written notice.

### Accessories (Optional) Check if provided.

PRMH20250492





## Standard Finish: #26 White General Description ———

- The Model MCD modular core diffuser is an extremely flexible diffuser. The model MCD can be adjusted for 1, 2, 3 or 4-way air patterns after being installed.
- Model MCD diffuser maintains a horizontal flow pattern from maximum to minimum CFM making it an excellent choice for variable air volume applications.
- Optional AG-95 (square and rectangular) opposed blade damper is access