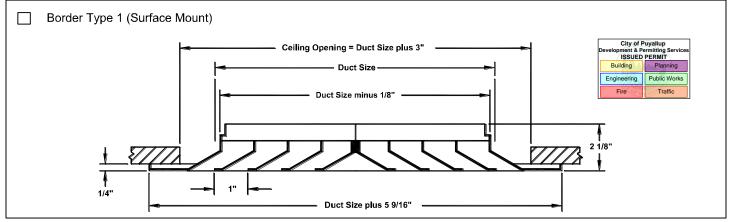

#### MCD • 1, 2, 3 or 4-Way Adjustable Discharge Pattern

Accessories (Optional) Check **v** if provided.

This submittal is meant to demonstrate general dimensions of this product. The drawings are not meant to detail every aspect of the product. Drawings are not to scale. Titus reserves the right to make changes without written notice.