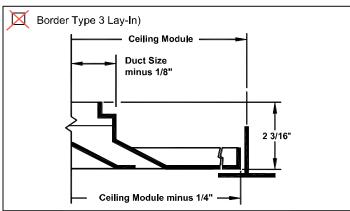

#### MCD • 1, 2, 3 or 4-Way Adjustable Discharge Pattern

Accessories (Optional) Check **v** if provided.

This submittal is meant to demonstrate general dimensions of this product. The drawings are not meant to detail every aspect of the product. Drawings are not to scale. Titus reserves the right to make changes without written notice.