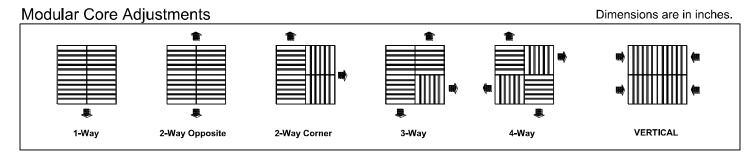

#### MCD • 1, 2, 3 or 4-Way Adjustable Discharge Pattern

Accessories (Optional) Check **v** if provided.

This submittal is meant to demonstrate general dimensions of this product. The drawings are not meant to detail every aspect of the product. Drawings are not to scale. Titus reserves the right to make changes without written notice.

## Standard Finish: #26 White General Description ———

- The Model MCD modular core diffuser is an extremely flexible diffuser. The model MCD can be adjusted for 1, 2, 3 or 4-way air patterns after being installed.
- Model MCD diffuser maintains a horizontal flow pattern from maximum to minimum CFM making it an excellent choice for variable air volume applications.
- Optional AG-95 (square and rectangular) opposed blade damper is accessible from the face by removing a modular core.
- MCD is shipped with the modular cores set for 4-way throw.
- Material is steel.