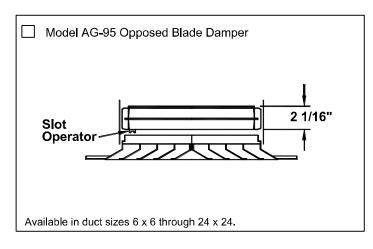

#### MCD • 1, 2, 3 or 4-Way Adjustable Discharge Pattern

Accessories (Optional) Check **v** if provided.

This submittal is meant to demonstrate general dimensions of this product. The drawings are not meant to detail every aspect of the product. Drawings are not to scale. Titus reserves the right to make changes without written notice.

## Standard Finish: #26 White General Description ———

- The Model MCD modular core diffuser is an extremely flexible diffuser. The model MCD can be adjusted for 1, 2, 3 or 4-way air patterns after being installed.
- Model MCD diffuser maintains a horizontal flow pattern from maximum to minimum CFM making it an excellent choice for variable air volume applications.
- Optional AG-95 (square and rectangular) opposed blade damper is accessible from the face by removing a modular core.
- MCD is shipped with the modular cores set for 4-way throw.
- Material is steel.