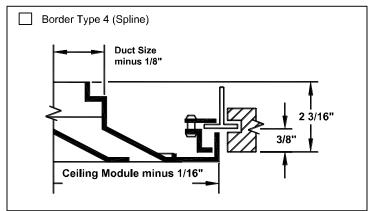

#### MCD • 1, 2, 3 or 4-Way Adjustable Discharge Pattern

Accessories (Optional) Check **v** if provided.

This submittal is meant to demonstrate general dimensions of this product. The drawings are not meant to detail every aspect of the product. Drawings are not to scale. Titus reserves the right to make changes without written notice.