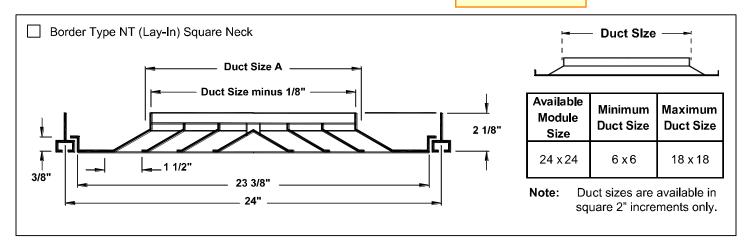

### Submittal

# **Square Ceiling Diffusers Modular Core • Steel**

Full-Sized legible color report must be on site and made available by the Permittee for all inspections.

PRMH20250492

#### MCD • 1, 2, 3 or 4-Way Adjustable Discharge Pattern



















Accessories (Optional) Check **v** if provided.





This submittal is meant to demonstrate general dimensions of this product. The drawings are not meant to detail every aspect of the product. Drawings are not to scale. Titus reserves the right to make changes without written notice.

### Accessories (Optional) Check if provided.

PRMH20250492





## Standard Finish: #26 White General Description ———

- The Model MCD modular core diffuser is an extremely flexible diffuser. The model MCD can be adjusted for 1, 2, 3 or 4-way air patterns after being installed.
- Model MCD diffuser maintains a horizontal flow pattern from maximum to minimum CFM making it an excellent choice for variable air volume applications.
- Optional AG-95 (square and rectangular) opposed blade damper is accessib