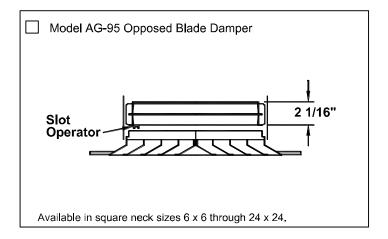

#### MCD • 1, 2, 3 or 4-Way Adjustable Discharge Pattern

Accessories (Optional) Check **v** if provided.

This submittal is meant to demonstrate general dimensions of this product. The drawings are not meant to detail every aspect of the product. Drawings are not to scale. Titus reserves the right to make changes without written notice.

## Standard Finish: #26 White General Description ———

- The Model MCD modular core diffuser is an extremely flexible diffuser. The model MCD can be adjusted for 1, 2, 3 or 4-way air patterns after being installed.
- Model MCD diffuser maintains a horizontal flow pattern from maximum to minimum CFM making it an excellent choice for variable air volume applications.
- Optional AG-95 (square and rectangular) opposed blade damper is accessible from the face by removing a modular core.
- MCD is shipped with the modular cores set for 4-way throw.
- Material is steel.