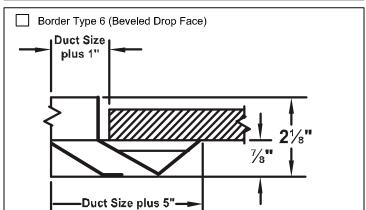

### Submittal

# **Square Ceiling Diffusers Modular Core • Steel**

Full-Sized legible color report must be on site and made available by the Permittee for all inspections.

PRMH20250492

#### MCD • 1, 2, 3 or 4-Way Adjustable Discharge Pattern



















Accessories (Optional) Check **v** if provided.





This submittal is meant to demonstrate general dimensions of this product. The drawings are not meant to detail every aspect of the product. Drawings are not to scale. Titus reserves the right to make changes without written notice.

### Accessories (Optional) Check if provided.

PRMH20250492





## Standard Finish: #26 White General Description ———

- The Model MCD modular core diffuser is an extremely flexible diffuser. The model MCD can be adjusted for 1, 2, 3 or 4-way air patterns after being installed.
- Model MCD diffuser maintains a horizontal flow pattern from maximum to minimum CFM making it an excellent choice for variable air volume applications.
- Optional AG-95 (square and rectangular) opposed blade damper is acce