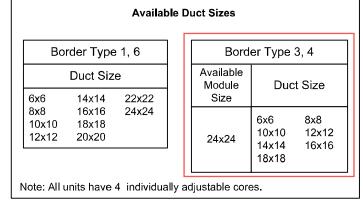

#### MCD • 1, 2, 3 or 4-Way Adjustable Discharge Pattern

Accessories (Optional) Check **v** if provided.

This submittal is meant to demonstrate general dimensions of this product. The drawings are not meant to detail every aspect of the product. Drawings are not to scale. Titus reserves the right to make changes without written notice.