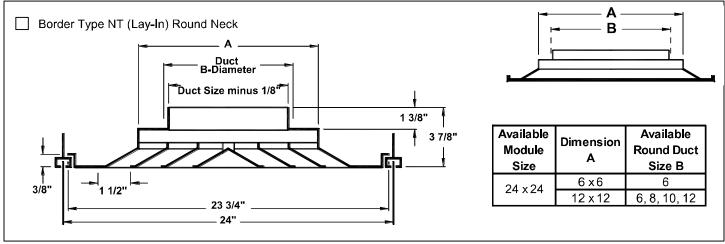

### Submittal

# **Square Ceiling Diffusers Modular Core • Steel**

Full-Sized legible color report must be on site and made available by the Permittee for all inspections.

PRMH20250492

#### MCD • 1, 2, 3 or 4-Way Adjustable Discharge Pattern



















Accessories (Optional) Check **v** if provided.





This submittal is meant to demonstrate general dimensions of this product. The drawings are not meant to detail every aspect of the product. Drawings are not to scale. Titus reserves the right to make changes without written notice.

### Accessories (Optional) Check if provided.

PRMH20250492





## Standard Finish: #26 White General Description ———

- The Model MCD modular core diffuser is an extremely flexible diffuser. The model MCD can be adjusted for 1, 2, 3 or 4-way air patterns after being installed.
- Model MCD diffuser maintains a horizontal flow pattern from maximum to minimum CFM making it an excellent choice for variable air volume applications.
- Optional AG-95 (square and rectangular) opposed blade damper is accessible