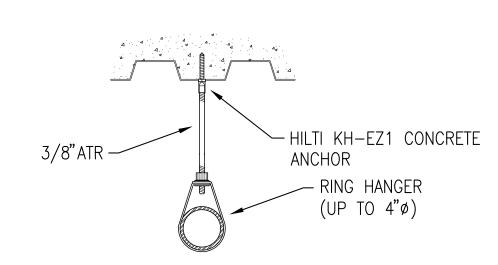

TYP. HANGER DETAIL

SCALE: NONE

TYP. FLEXHEAD DETAIL

TYP. FLEXHEAD DETAIL

SCALE: NONE

SCALE: NONE

4TH FLOOR FIRE SPRINKLER PLAN

SITE MAP