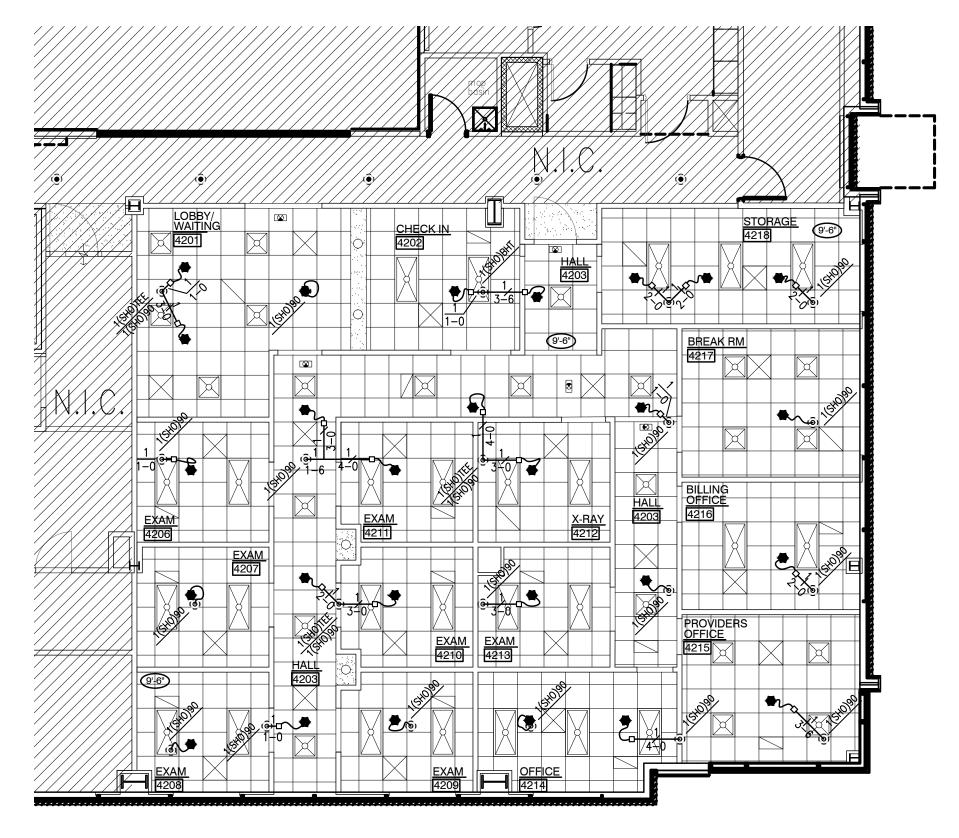

TYP. HANGER DETAIL

SCALE: NONE

TYP. FLEXHEAD DETAIL

TYP. FLEXHEAD DETAIL

SCALE: NONE

SCALE: NONE

4TH FLOOR FIRE SPRINKLER PLAN

SITE MAP

## GENERAL NOTES

DENOTES EXISTING FIRE SPRINKLER PIPING.
 DENOTES NEW FIRE SPRINKLER PIPING.
 DENOTES EXISTING FIRE SPRINKLER PENDENT TO REMAIN.
 DENOTES EXISTING FIRE SPRINKLER TO RELOCATE.
 ALL CEILINGS TO BE 9'-6" U.N.O.

### SCOPE OF WORK

MODIFY EXISTING SYSTEM TO PROTECT TENANT IMPROVEMENTS TO WALLS AND CEILINGS.

**VICINITY MAP** 

| ,             |             |                          |
|---------------|-------------|--------------------------|
|               |             | HANGER LEGEND            |
|               | Α           | "U" HOOK                 |
|               | В           | COACH SCREW ROD          |
|               | D           | BM. CLAMP W/ "STRAP      |
|               | Е           | EYELET                   |
|               | F           | HDIP                     |
|               | G           | CEILING FLANGE           |
|               | Н           | SIDE BEAM BRACKET        |
|               | K           | SHORT CLIP               |
|               | М           | ALL THREAD ROD           |
|               | Ν           | TOGGLE NUT               |
|               | Р           | POWDER DRIVEN STUD       |
|               | R           | EXPANSION BOLT           |
|               | S           | PIPE SPIKE               |
|               | Т           |                          |
|               | U           |                          |
|               | ٧           |                          |
|               | W           |                          |
|               | Х           |                          |
|               | Y           |                          |
|               | Z           |                          |
| FICATION      |             | SPRINKLER LEGEND         |
| STATE         | PKR<br>IRDS | SPRINKLER LY SIZES SIZES |
| OF COMPETENCY | l뜻 롤        | ORIFICE SIZES   호 범 발 발  |