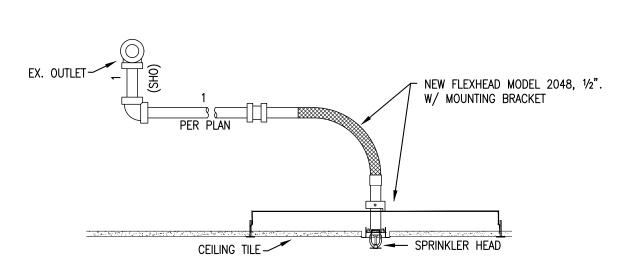

TYP. HANGER DETAIL

SCALE: NONE

TYP. FLEXHEAD DETAIL

TYP. FLEXHEAD DETAIL

SCALE: NONE

SCALE: NONE

4TH FLOOR FIRE SPRINKLER PLAN

SITE MAP