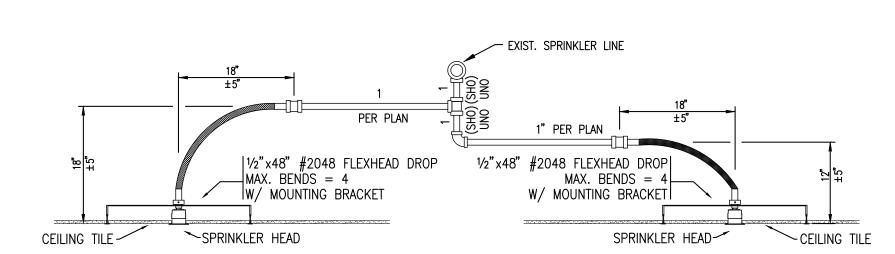

TYP. HANGER DETAIL

SCALE: NONE

TYP. FLEXHEAD DETAIL

TYP. FLEXHEAD DETAIL

SCALE: NONE

SCALE: NONE

4TH FLOOR FIRE SPRINKLER PLAN

SITE MAP