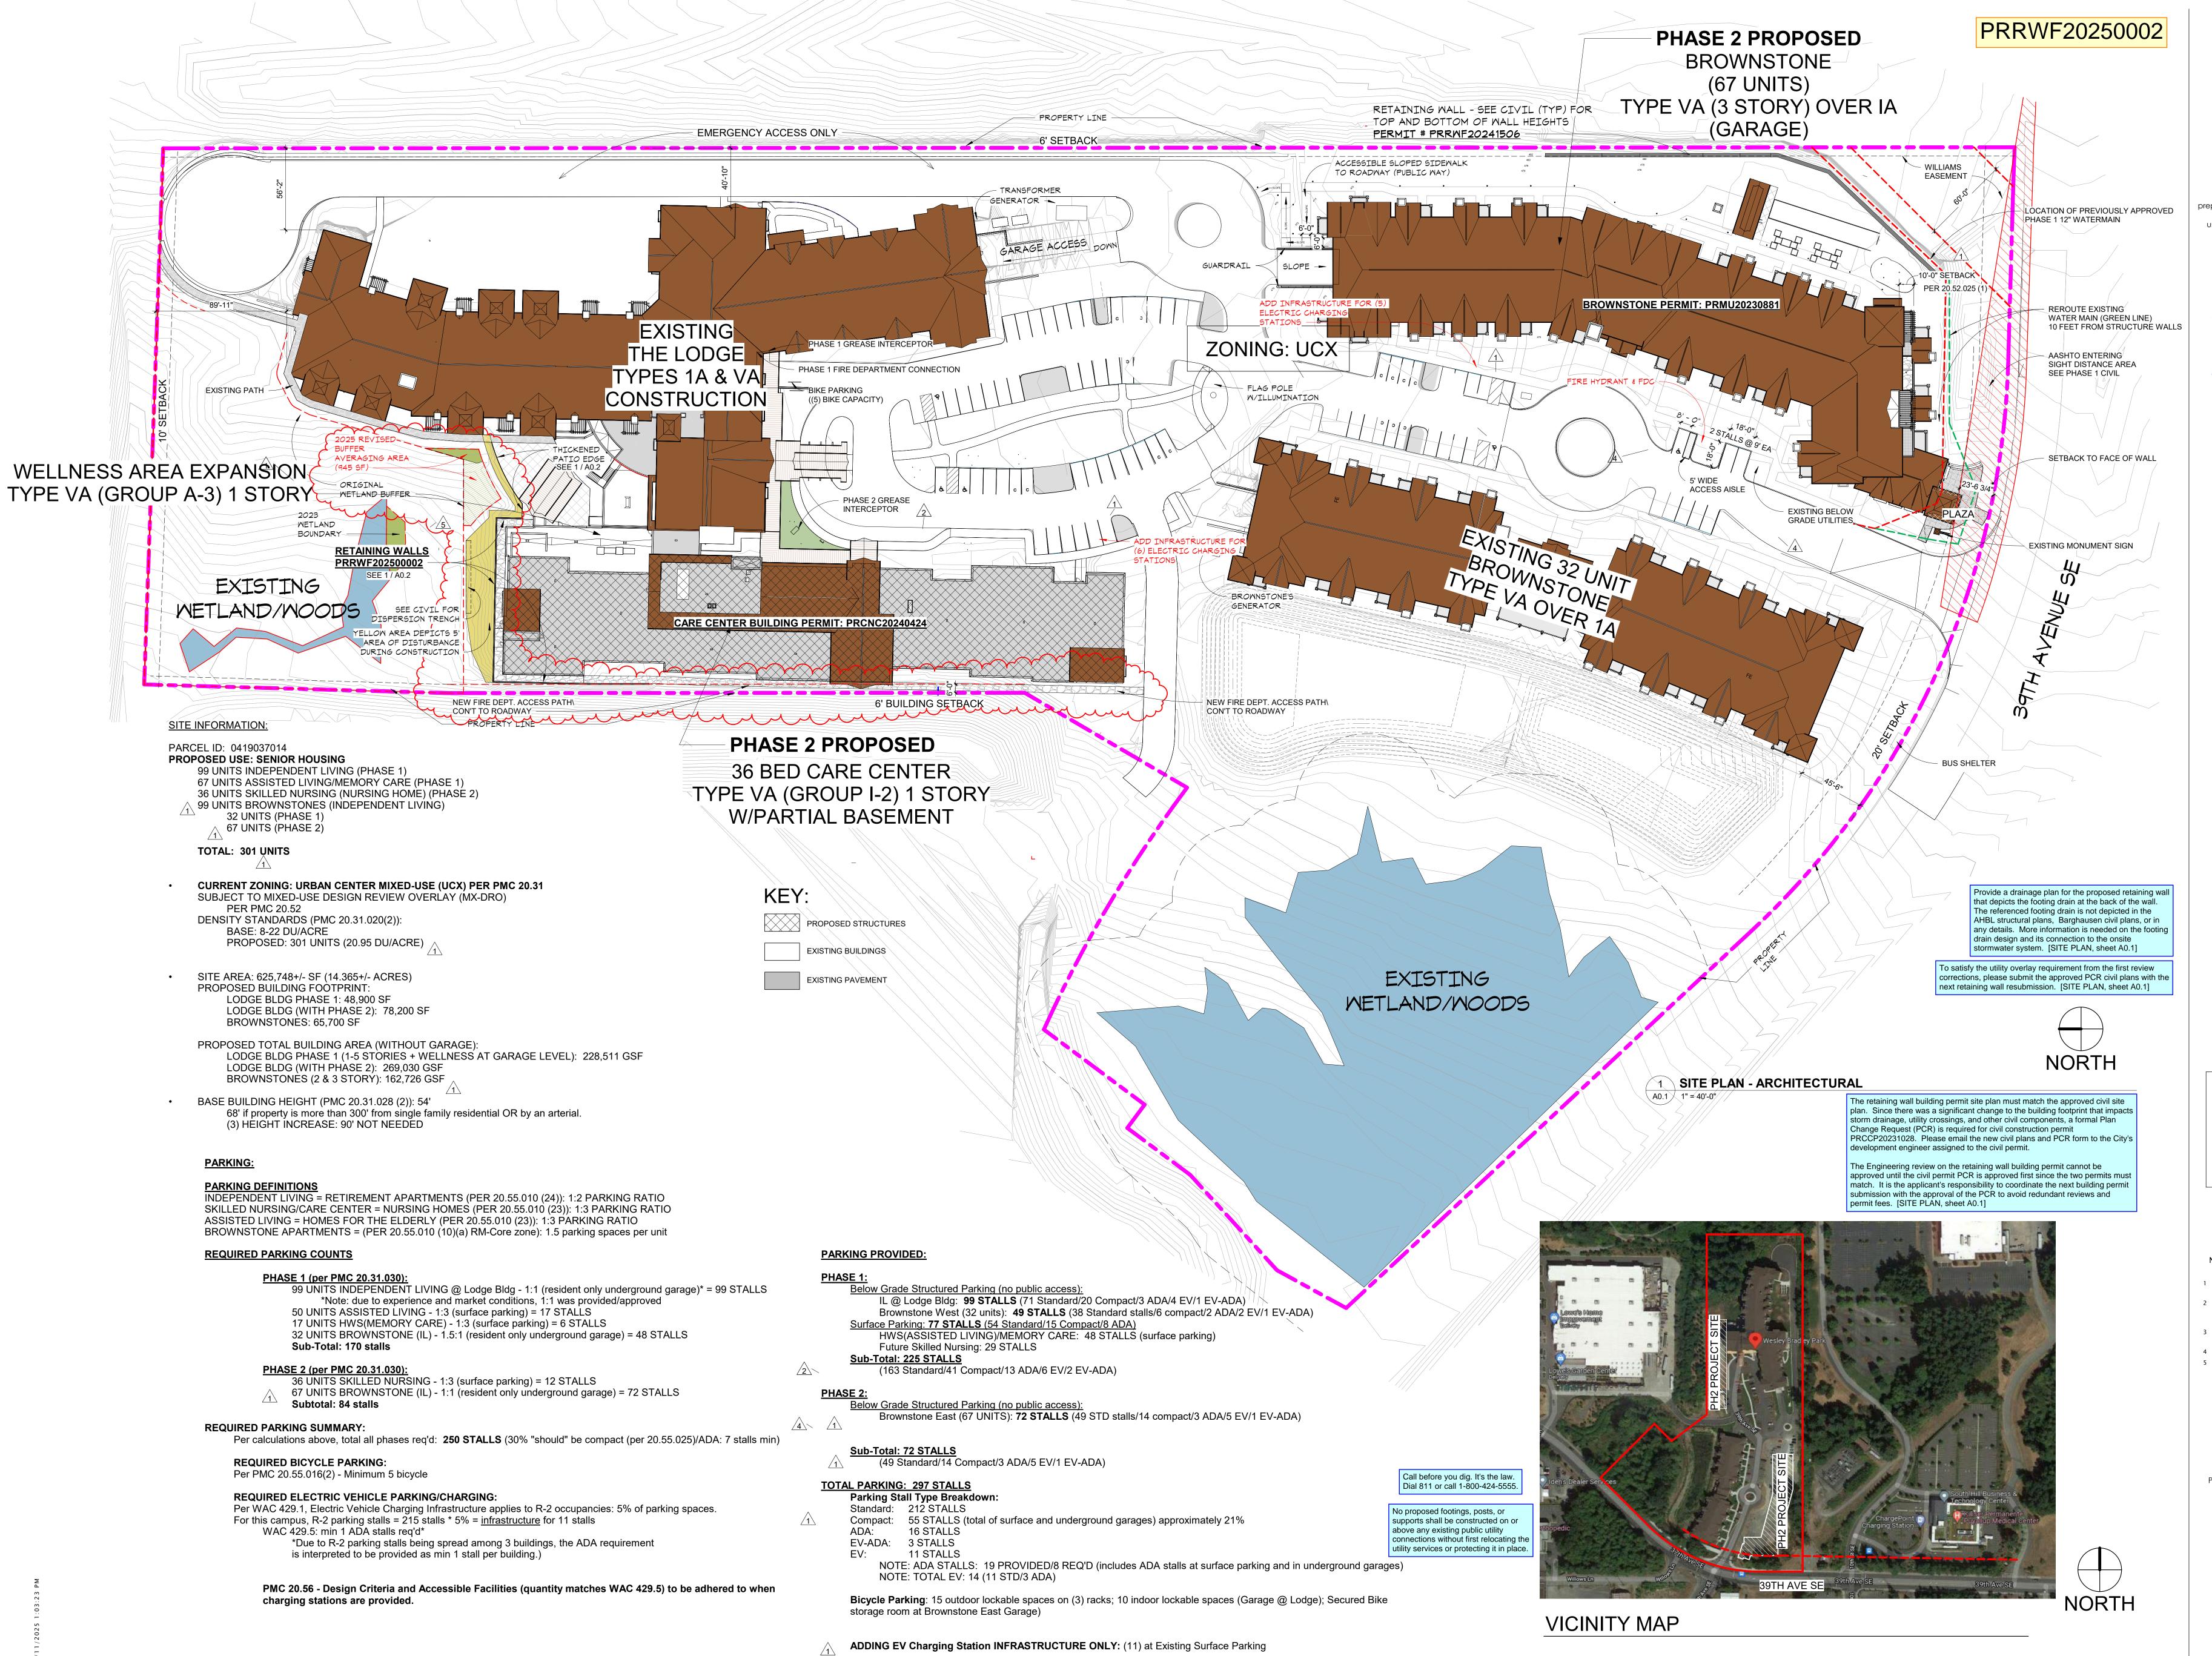

PARCEL ID: 0419037014

REVISIONS Description LAND USE APP REVISIONS CARE CENTER BUILDING 12/2/24 PERMIT/LAND USE

REVISION NORTH RETAINING RFI-41

NORTH RETAINING 4/11/25 WALL PERMIT RESUBMIT

2108 PROJECT NUMBER

Author Checker CHECKED BY

DRAWN BY WESLEY HOMES BRADLEY PARK - PHASE 2

ARCHITECTURAL SITE

I hereby certify that this document was prepared by me or under my direct supervision and that I am a duly licensed architect under the laws of the State of Washington

WESLEY HOMES BRADLEY PARK - PHASE 2

ENLARGED NORTH RETAINING WALL PLAN