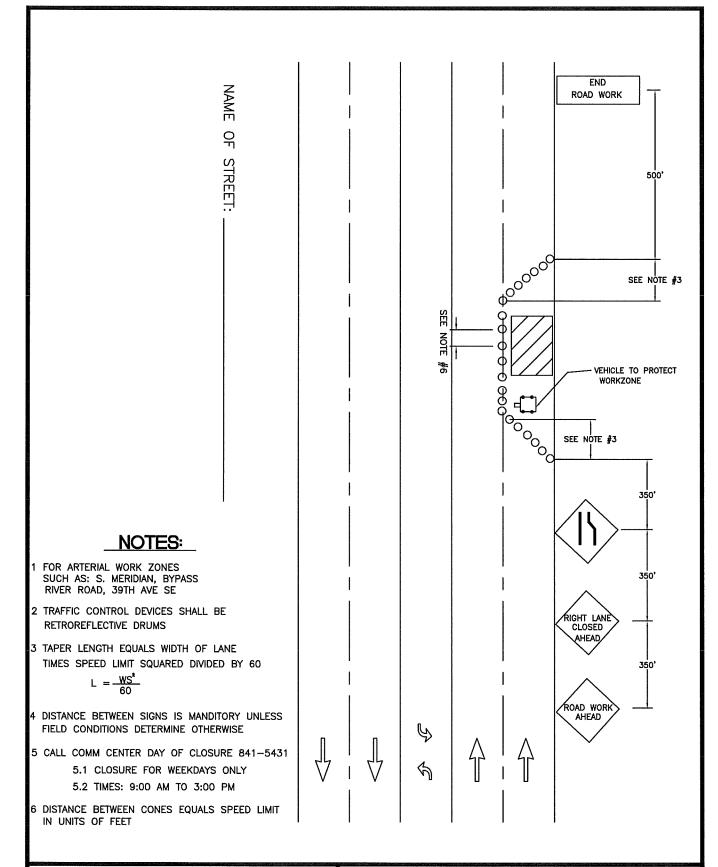

# OUTSIDE LANE CLOSURE ON MULTILANE STREET

| DRAWN PLOTTING SCALE J. HUNTER NTS/ 1=1        | DATE APPROVED | REVISED                 | TCP      |
|------------------------------------------------|---------------|-------------------------|----------|
|                                                | 04-03         | 09-30-09                | STANDARD |
| FILE NAME 1:\DRAWINGS\PUBLIC WORKS\TRAFFIC\TCP |               | REVISED BY<br>S. TANDLE | NO. 5    |