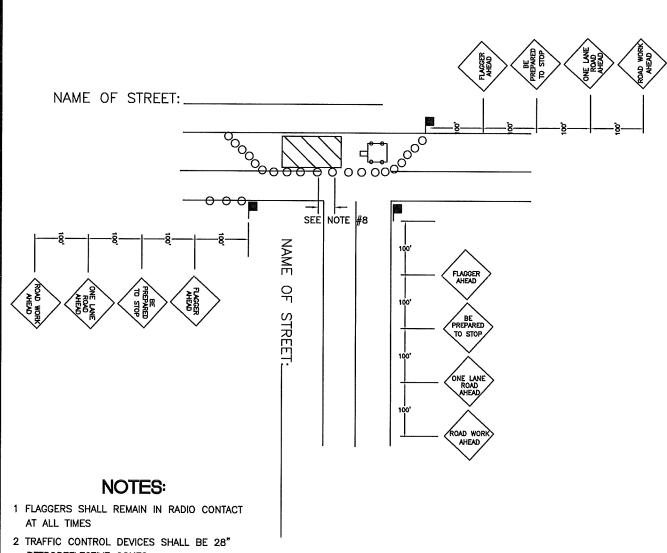

#### WORK IN "T" INTERSECTION **LOW-VOLUME ROAD**

| DRAWN PLOT<br>J. HUNTER NTS                    |  | DATE APPROVED 04-03 | REVISED<br>09-30-09     | TCP<br>STANDARD |
|------------------------------------------------|--|---------------------|-------------------------|-----------------|
| FILE NAME I:\DRAWINGS\PUBLIC WORKS\TRAFFIC\TCP |  | 14 CORD             | REVISED BY<br>S. TANDLE | NO. 9           |