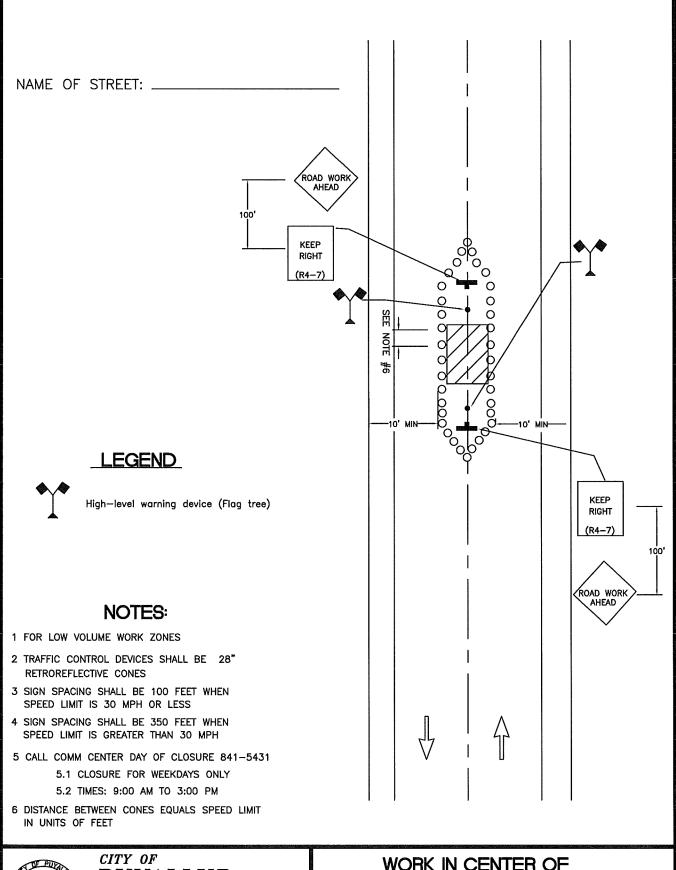

### WORK IN CENTER OF LOW-VOLUME ROAD

|   | DRAWN<br>J. HUNTER           | PLOTTING SCALE<br>NTS/ 1=1 | DATE APPROVED 04-03 | REVISED<br>09-30-09     | TCP<br>STANDARD |
|---|------------------------------|----------------------------|---------------------|-------------------------|-----------------|
| ı | FILE NAME I:\DRAWINGS\PUBLIC | WORKS\TRAFFIC\TCP          | CHECKED BY M. FORD  | REVISED BY<br>S. TANDLE | NO. 8           |