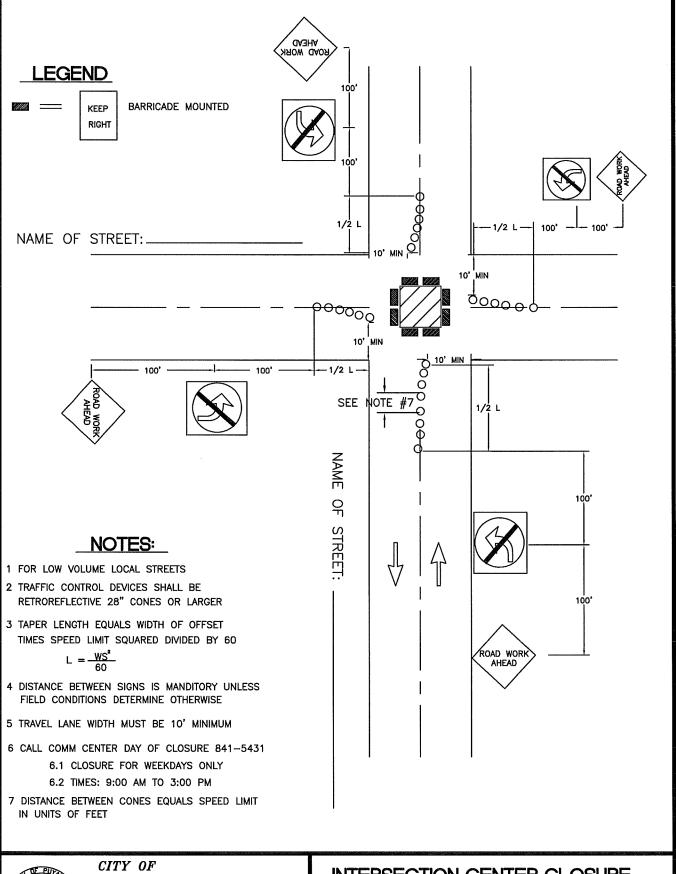

## INTERSECTION CENTER CLOSURE LOW VOLUME

| DRAWN PLOTTING SC                        | DATE APPROVED 1 04-03      | REVISED                 | TCP      |
|------------------------------------------|----------------------------|-------------------------|----------|
| J. HUNTER NTS/ 1=                        |                            | 09-30-09                | STANDARD |
| FILE NAME I:\DRAWINGS\PUBLIC WORKS\TRAFF | CHECKED BY  C\TCP  M. FORD | REVISED BY<br>S. TANDLE | NO. 3    |

- RETROREFLECTIVE CONES
- 3 USE A VEHICLE TO PROTECT WORK ZONE.
- 4 USE "BE PREPARED TO STOP" SIGN BETWEEN "FLAGGER AHEAD AND "LANE CLOSED AHEAD SIGNS ON HIGH VOLUME ROADS, SUCH AS: 43RD AVE SE, 9TH ST SW, 5TH ST SW, SHAW RD, AND OTHER STREETS WITH COMPARABLE VOLUMES
- 5 SIGN SPACING SHALL BE 350 FEET WHEN SPEED LIMIT IS GREATER THAN 30 MPH
- 6 SIGN SPACING SHALL BE 100 FEET WHEN SPEED LIMIT IS 30 MPH OR LESS
- 7 CALL COMM CENTER DAY OF CLOSURE 841-5431
  - 7.1 CLOSURE FOR WEEKDAYS ONLY
  - 7.2 TIMES: 9:00 AM TO 3:00 PM
- 8 DISTANCE BETWEEN CONES EQUALS SPEED LIMIT IN UNITS OF FEET