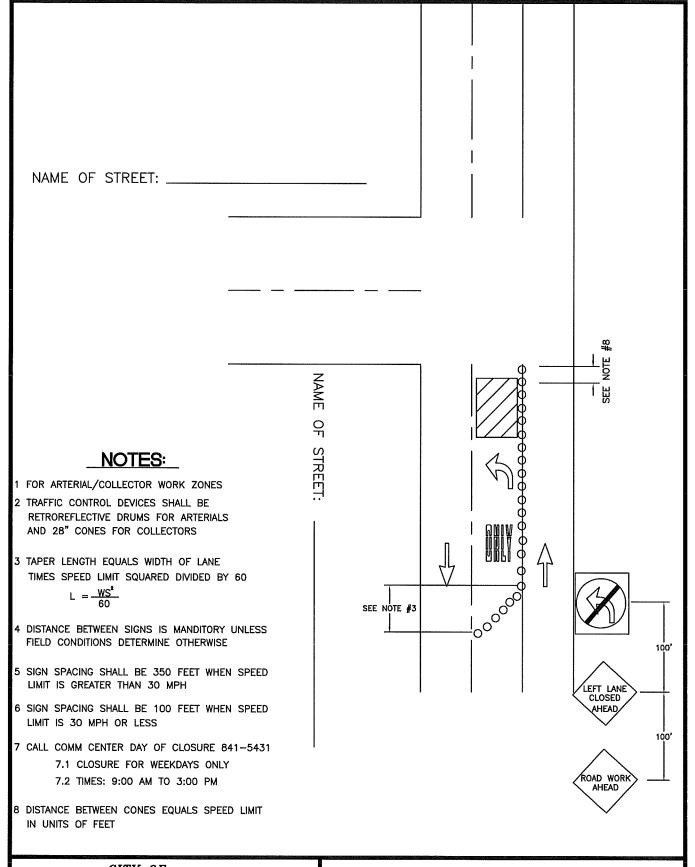

- RETROREFLECTIVE CONES
- 3 USE A VEHICLE TO PROTECT WORK ZONE.
- 4 USE "BE PREPARED TO STOP" SIGN BETWEEN "FLAGGER AHEAD AND "LANE CLOSED AHEAD SIGNS ON HIGH VOLUME ROADS, SUCH AS: 43RD AVE SE, 9TH ST SW, 5TH ST SW, SHAW RD, AND OTHER STREETS WITH COMPARABLE VOLUMES
- 5 SIGN SPACING SHALL BE 350 FEET WHEN SPEED LIMIT IS GREATER THAN 30 MPH
- 6 SIGN SPACING SHALL BE 100 FEET WHEN SPEED LIMIT IS 30 MPH OR LESS
- 7 CALL COMM CENTER DAY OF CLOSURE 841-5431
  - 7.1 CLOSURE FOR WEEKDAYS ONLY
  - 7.2 TIMES: 9:00 AM TO 3:00 PM
- 8 DISTANCE BETWEEN CONES EQUALS SPEED LIMIT IN UNITS OF FEET