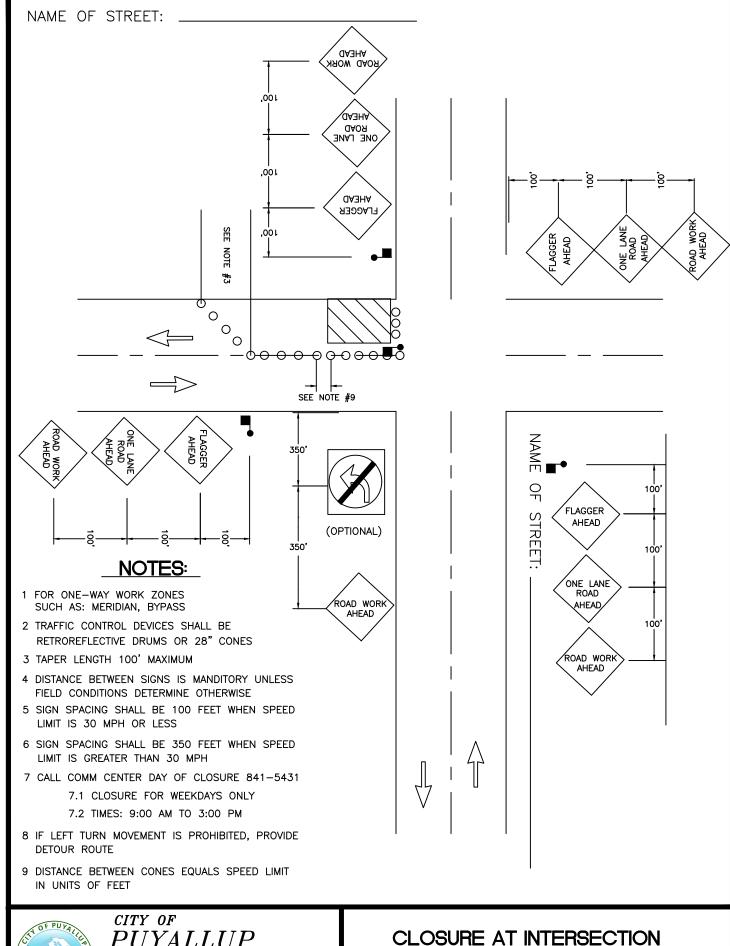

- RETROREFLECTIVE CONES
- 3 USE A VEHICLE TO PROTECT WORK ZONE.
- 4 USE "BE PREPARED TO STOP" SIGN BETWEEN "FLAGGER AHEAD AND "LANE CLOSED AHEAD SIGNS ON HIGH VOLUME ROADS, SUCH AS: 43RD AVE SE, 9TH ST SW, 5TH ST SW, SHAW RD, AND OTHER STREETS WITH COMPARABLE VOLUMES
- 5 SIGN SPACING SHALL BE 350 FEET WHEN SPEED LIMIT IS GREATER THAN 30 MPH
- 6 SIGN SPACING SHALL BE 100 FEET WHEN SPEED LIMIT IS 30 MPH OR LESS
- 7 CALL COMM CENTER DAY OF CLOSURE 841-5431
  - 7.1 CLOSURE FOR WEEKDAYS ONLY
  - 7.2 TIMES: 9:00 AM TO 3:00 PM
- 8 DISTANCE BETWEEN CONES EQUALS SPEED LIMIT IN UNITS OF FEET