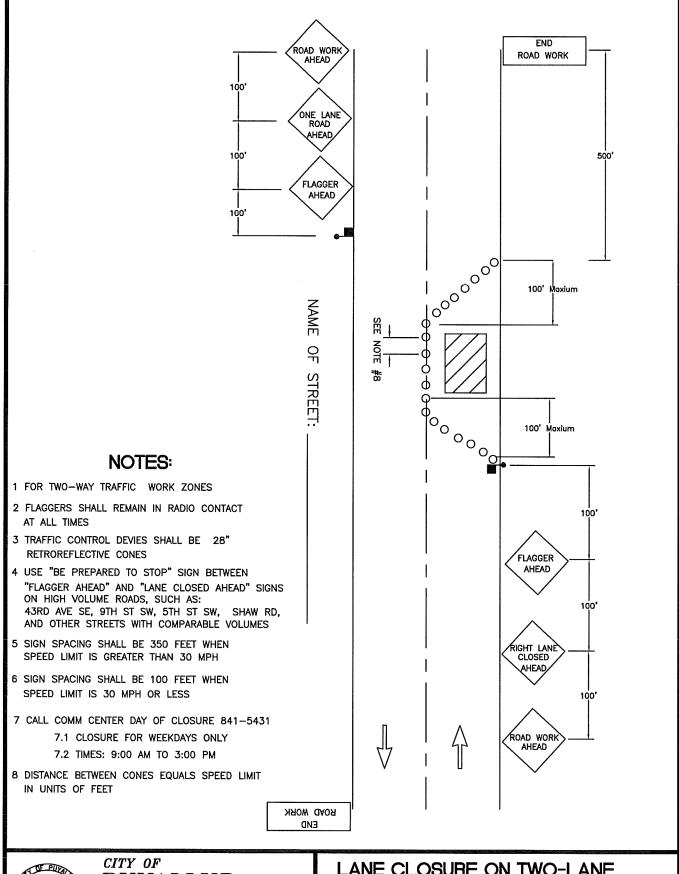

### LANE CLOSURE ON TWO-LANE ROAD USING FLAGGERS

| DRAWN PLOTTING SCALE J. HUNTER NTS/ 1=1        | DATE APPROVED 04-03 | REVISED<br>09-30-09     | TCP<br>STANDARD |
|------------------------------------------------|---------------------|-------------------------|-----------------|
| FILE NAME I:\DRAWINGS\PUBLIC WORKS\TRAFFIC\TCP | CHECKED BY M. FORD  | REVISED BY<br>S. TANDLE | NO. 7           |

- RETROREFLECTIVE CONES
- 3 USE A VEHICLE TO PROTECT WORK ZONE.
- 4 USE "BE PREPARED TO STOP" SIGN BETWEEN "FLAGGER AHEAD AND "LANE CLOSED AHEAD SIGNS ON HIGH VOLUME ROADS, SUCH AS: 43RD AVE SE, 9TH ST SW, 5TH ST SW, SHAW RD, AND OTHER STREETS WITH COMPARABLE VOLUMES
- 5 SIGN SPACING SHALL BE 350 FEET WHEN SPEED LIMIT IS GREATER THAN 30 MPH
- 6 SIGN SPACING SHALL BE 100 FEET WHEN SPEED LIMIT IS 30 MPH OR LESS
- 7 CALL COMM CENTER DAY OF CLOSURE 841-5431
  - 7.1 CLOSURE FOR WEEKDAYS ONLY
  - 7.2 TIMES: 9:00 AM TO 3:00 PM
- 8 DISTANCE BETWEEN CONES EQUALS SPEED LIMIT IN UNITS OF FEET