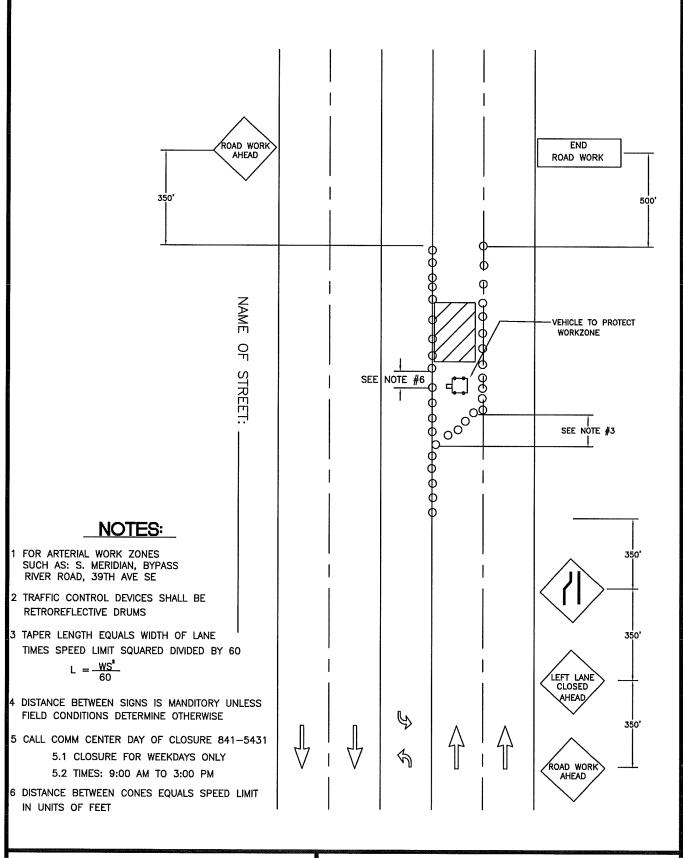

- RETROREFLECTIVE CONES
- 3 USE A VEHICLE TO PROTECT WORK ZONE.
- 4 USE "BE PREPARED TO STOP" SIGN BETWEEN "FLAGGER AHEAD AND "LANE CLOSED AHEAD SIGNS ON HIGH VOLUME ROADS, SUCH AS: 43RD AVE SE, 9TH ST SW, 5TH ST SW, SHAW RD, AND OTHER STREETS WITH COMPARABLE VOLUMES
- 5 SIGN SPACING SHALL BE 350 FEET WHEN SPEED LIMIT IS GREATER THAN 30 MPH
- 6 SIGN SPACING SHALL BE 100 FEET WHEN SPEED LIMIT IS 30 MPH OR LESS
- 7 CALL COMM CENTER DAY OF CLOSURE 841-5431
  - 7.1 CLOSURE FOR WEEKDAYS ONLY
  - 7.2 TIMES: 9:00 AM TO 3:00 PM
- 8 DISTANCE BETWEEN CONES EQUALS SPEED LIMIT IN UNITS OF FEET