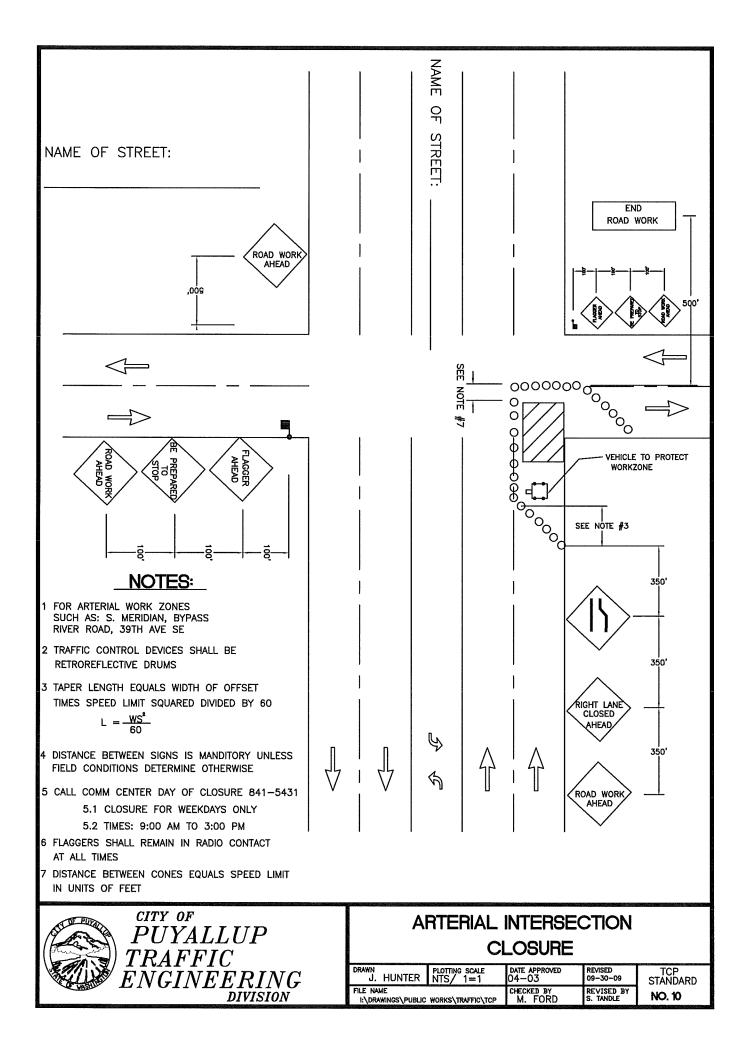

## INTERSECTION CENTER CLOSURE LOW VOLUME

| DRAWN PLOTTING SC                        | DATE APPROVED 1 04-03      | REVISED                 | TCP      |
|------------------------------------------|----------------------------|-------------------------|----------|
| J. HUNTER NTS/ 1=                        |                            | 09-30-09                | STANDARD |
| FILE NAME I:\DRAWINGS\PUBLIC WORKS\TRAFF | CHECKED BY  C\TCP  M. FORD | REVISED BY<br>S. TANDLE | NO. 3    |

- RETROREFLECTIVE CONES
- 3 USE A VEHICLE TO PROTECT WORK ZONE.
- 4 USE "BE PREPARED TO STOP" SIGN BETWEEN "FLAGGER AHEAD AND "LANE CLOSED AHEAD SIGNS ON HIGH VOLUME ROADS, SUCH AS: 43RD AVE SE, 9TH ST SW, 5TH ST SW, SHAW RD, AND OTHER STREETS WITH COMPARABLE VOLUMES
- 5 SIGN SPACING SHALL BE 350 FEET WHEN SPEED LIMIT IS GREATER THAN 30 MPH
- 6 SIGN SPACING SHALL BE 100 FEET WHEN SPEED LIMIT IS 30 MPH OR LESS
- 7 CALL COMM CENTER DAY OF CLOSURE 841-5431
  - 7.1 CLOSURE FOR WEEKDAYS ONLY
  - 7.2 TIMES: 9:00 AM TO 3:00 PM
- 8 DISTANCE BETWEEN CONES EQUALS SPEED LIMIT IN UNITS OF FEET