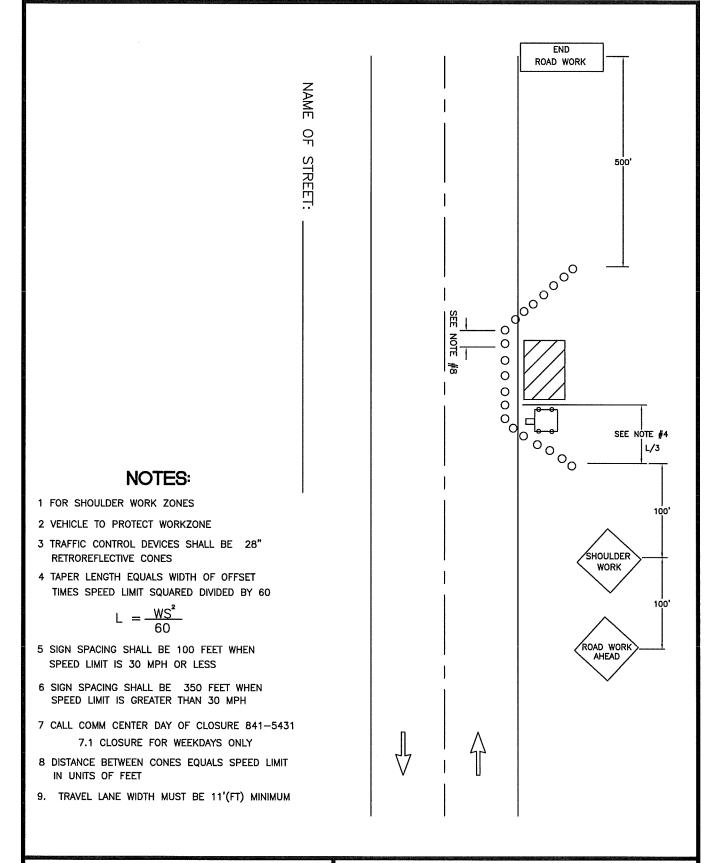

#### SHOULDER CLOSURE

| DRAWN PLO                                      | otting scale | DATE APPROVED      | REVISED                 | TCP      |
|------------------------------------------------|--------------|--------------------|-------------------------|----------|
| J. HUNTER NT                                   | S/ 1=1       | 04-03              | 02/10/11                | STANDARD |
| FILE NAME I:\DRAWINGS\PUBLIC WORKS\TRAFFIC\TCP |              | CHECKED BY M. FORD | REVISED BY<br>S. TANDLE | NO. 11   |

- RETROREFLECTIVE CONES
- 3 USE A VEHICLE TO PROTECT WORK ZONE.
- 4 USE "BE PREPARED TO STOP" SIGN BETWEEN "FLAGGER AHEAD AND "LANE CLOSED AHEAD SIGNS ON HIGH VOLUME ROADS, SUCH AS: 43RD AVE SE, 9TH ST SW, 5TH ST SW, SHAW RD, AND OTHER STREETS WITH COMPARABLE VOLUMES
- 5 SIGN SPACING SHALL BE 350 FEET WHEN SPEED LIMIT IS GREATER THAN 30 MPH
- 6 SIGN SPACING SHALL BE 100 FEET WHEN SPEED LIMIT IS 30 MPH OR LESS
- 7 CALL COMM CENTER DAY OF CLOSURE 841-5431
  - 7.1 CLOSURE FOR WEEKDAYS ONLY
  - 7.2 TIMES: 9:00 AM TO 3:00 PM
- 8 DISTANCE BETWEEN CONES EQUALS SPEED LIMIT IN UNITS OF FEET