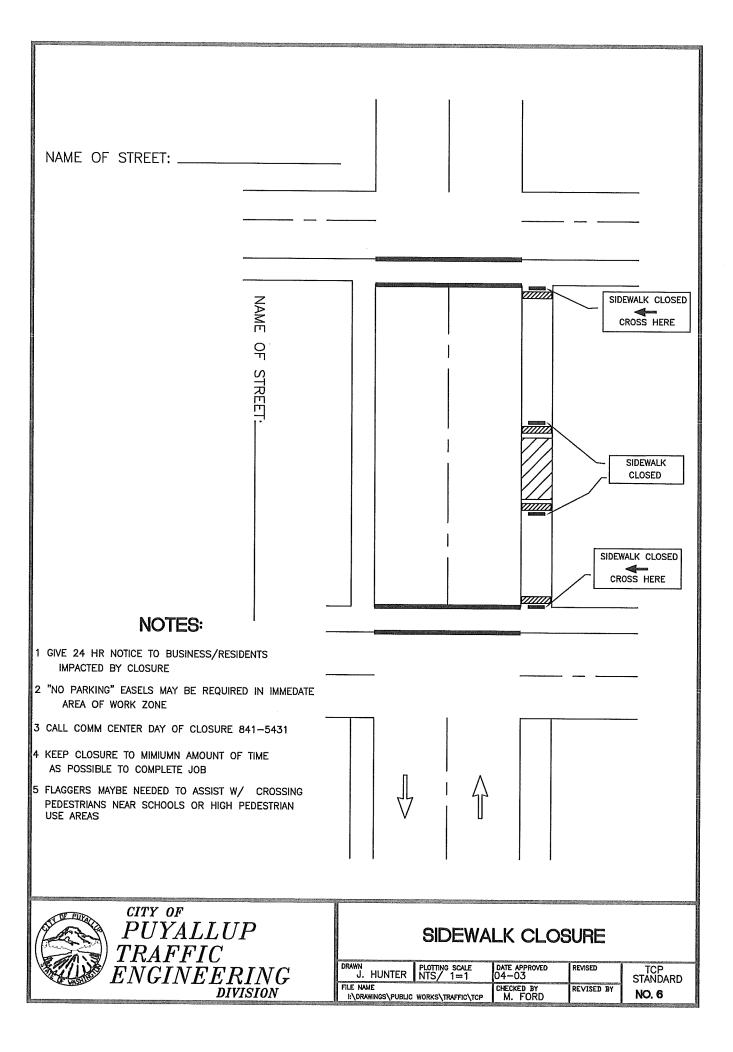

SCALE J. HUNTER NTS/ 1=1        | DATE APPROVED 04-03 | REVISED<br>09-30-09     | TCP<br>STANDARD |
|------------------------------------------------|---------------------|-------------------------|-----------------|
| FILE NAME I:\DRAWINGS\PUBLIC WORKS\TRAFFIC\TCP | CHECKED BY M. FORD  | REVISED BY<br>S. TANDLE | NO. 4           |





# OUTSIDE LANE CLOSURE ON MULTILANE STREET

| DRAWN PLOTTING SCALE J. HUNTER NTS/ 1=1        | DATE APPROVED | REVISED                 | TCP      |
|------------------------------------------------|---------------|-------------------------|----------|
|                                                | 04-03         | 09-30-09                | STANDARD |
| FILE NAME 1:\DRAWINGS\PUBLIC WORKS\TRAFFIC\TCP |               | REVISED BY<br>S. TANDLE | NO. 5    |







### LANE CLOSURE ON TWO-LANE ROAD USING FLAGGERS

| DRAWN PLOTTING SCALE J. HUNTER NTS/ 1=1        | DATE APPROVED 04-03 | REVISED<br>09-30-09     | TCP<br>STANDARD |
|------------------------------------------------|---------------------|-------------------------|-----------------|
| FILE NAME I:\DRAWINGS\PUBLIC WORKS\TRAFFIC\TCP | CHECKED BY M. FORD  | REVISED BY<br>S. TANDLE | NO. 7           |





### WORK IN CENTER OF LOW-VOLUME ROAD

|   | DRAWN<br>J. HUNTER           | PLOTTING SCALE<br>NTS/ 1=1 | DATE APPROVED 04-03 | REVISED<br>09-30-09     | TCP<br>STANDARD |
|---|------------------------------|----------------------------|---------------------|-------------------------|-----------------|
| ı | FILE NAME I:\DRAWINGS\PUBLIC | WORKS\TRAFFIC\TCP          | CHECKED BY M. FORD