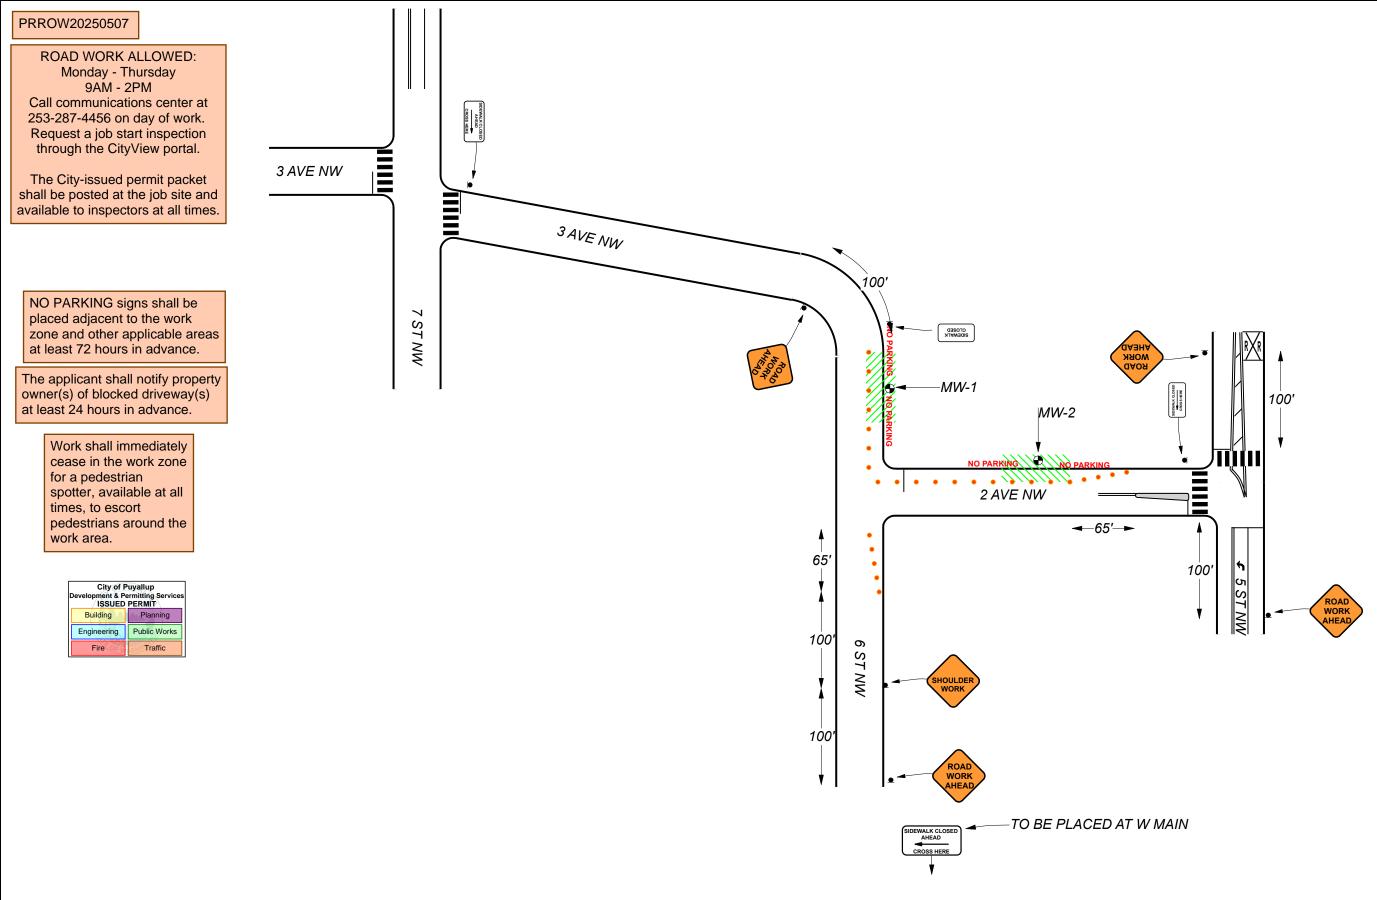

| SIGN STAND             |                      | POSTED SPEED LIMIT: | DIRECTION:   |                                       | CONTRACTOR:<br>Shannon & Wilson                  |           | CONTAC<br>Elisabet                     | th Silver         | (206) 632-8020 |
|------------------------|----------------------|---------------------|--------------|---------------------------------------|--------------------------------------------------|-----------|----------------------------------------|-------------------|----------------|
| 36" x 36" Warning Sign |                      | SPEED               | NOT TO SCALE | Advanced Government Services, Inc.    | PROJECT ADDRESS:<br>500 2nd Ave NW, Puyallup, WA |           | Email:<br>elisabeth.silver@shanwil.com |                   |                |
| 🔶 🤺 FLAGGER            |                      |                     |              |                                       | DATE AND TIME OF PROJECT:                        |           |                                        | WORK DESCRIPTION: |                |
| STASHING ARROW BOARD   | BRISKE ATSSA # 27160 | 25                  |              | 8644 Pacific Avenue, Tacoma, WA 98444 | PREPARED BY:                                     | DATE:     | SHEET NUMBER:                          |                   |                |
| WORK AREA / CLOSURE    |                      |                     | x            | Office: 253-531-9782                  | BRISKE 04                                        | 4/06/2025 | 1                                      |                   |                |