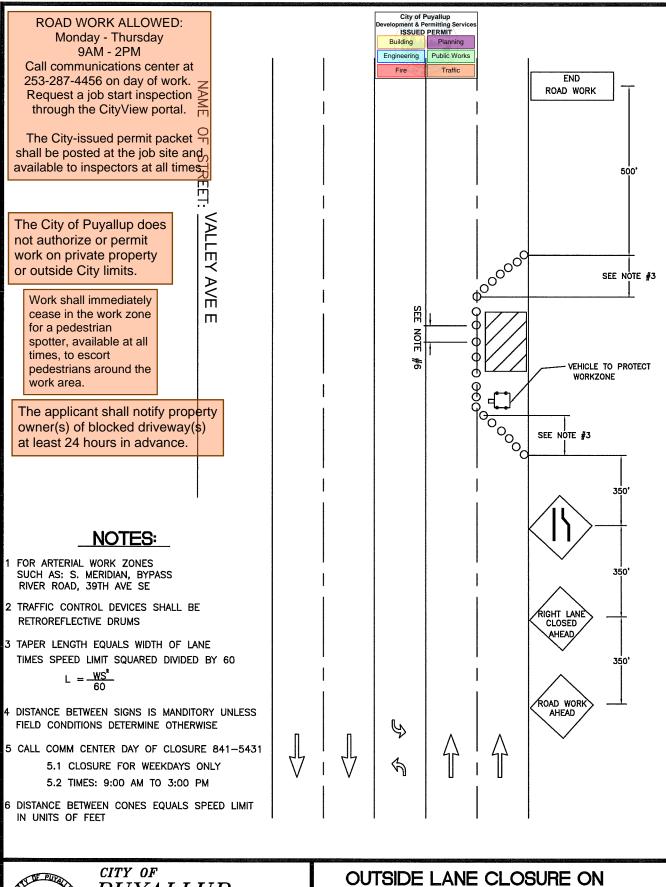

## **ROAD WORK ALLOWED:** Monday - Thursday 9AM - 2PM

Call communications center at 253-287-4456 on day of work. Request a job start inspection through the CityView portal.

The City-issued permit packet shall be posted at the job site and available to inspectors at all times.

The City of Puyallup does not authorize or permit work on private property or outside City limits.

Work shall immediately cease in the work zone for a pedestrian spotter, available at all times, to escort pedestrians around the work area.

The applicant shall notify property owner(s) of blocked driveway(s) at least 24 hours in advance.

## NOTES:

- 1 FOR TWO-WAY TRAFFIC WORK ZONES
- 2 FLAGGERS SHALL REMAIN IN RADIO CONTACT AT ALL TIMES
- 3 TRAFFIC CONTROL DEVIES SHALL BE 28" RETROREFLECTIVE CONES
- 4 USE "BE PREPARED TO STOP" SIGN BETWEEN "FLAGGER AHEAD" AND "LANE CLOSED AHEAD" SIGNS ON HIGH VOLUME ROADS, SUCH AS: 43RD AVE SE, 9TH ST SW, 5TH ST SW, SHAW RD, AND OTHER STREETS WITH COMPARABLE VOLUMES
- 5 SIGN SPACING SHALL BE 350 FEET WHEN SPEED LIMIT IS GREATER THAN 30 MPH
- 6 SIGN SPACING SHALL BE 100 FEET WHEN SPEED LIMIT IS 30 MPH OR LESS
- 7 CALL COMM CENTER DAY OF CLOSURE 841-5431
  - 7.1 CLOSURE FOR WEEKDAYS ONLY
  - 7.2 TIMES: 9:00 AM TO 3:00 PM
- 8 DISTANCE BETWEEN CONES EQUALS SPEED LIMIT IN UNITS OF FEET

## OUTSIDE LANE CLOSURE ON MULTILANE STREET

| DRAWN PLOTTING SCALE J. HUNTER NTS/ 1=1         | REVISED<br>09-30-09     | TCP<br>STANDARD |
|-------------------------------------------------|-------------------------|-----------------|
| FILE NAME  1:\DRAWINGS\PUBLIC WORKS\TRAFFIC\TCP | REVISED BY<br>S. TANDLE | NO. 5           |