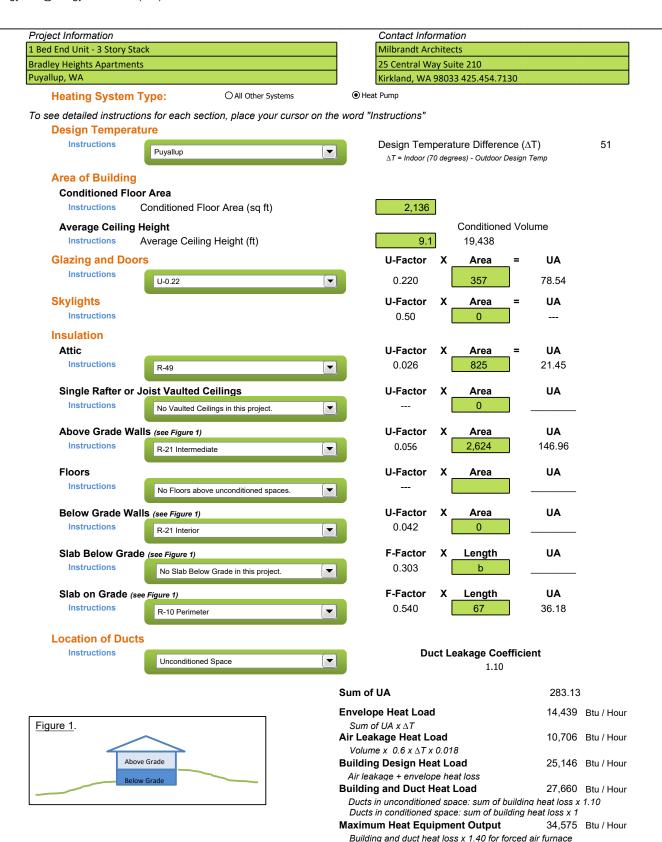

City of Progething Science (ISSED PERS'

FULL SIZED LEDGIBLE COLOR REPORT IS REQUIRED TO BE PROVIDED BY THE PERMITTEE ON SITE FOR ALL INSPECTIONS

## Simple Heating System Size: Washington State

This heating system sizing calculator is based on the Prescriptive Requirements of the 2018 Washington State Energy Code (WSEC) and ACCA Manuals J and S. This tool will calculate heating loads only. ACCA procedures for sizing cooling systems should be used to determine cooling loads.

Please complete the green drop-downs and boxes that are applicable to your project. As you make selections in the drop-downs for each section, some values will be calculated for you. If you do not see the selection you need in the drop-down options, please contact the WSU Energy Program at energycode@energy.wsu.edu or (360) 956-2042 for assistance.

Building and duct heat loss x 1.25 for heat pump