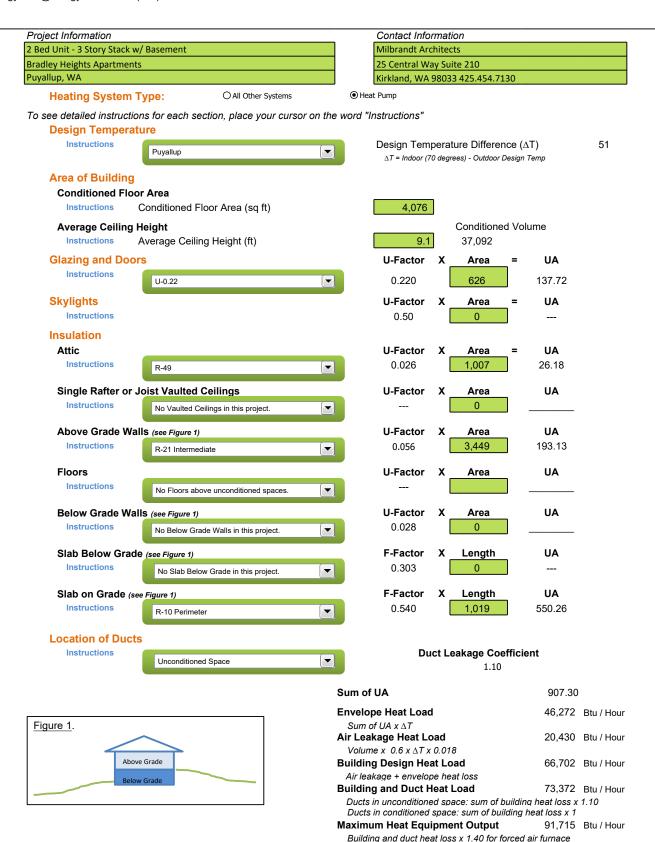

## Simple Heating System Size: Washington State

This heating system sizing calculator is based on the Prescriptive Requirements of the 2018 Washington State Energy Code (WSEC) and ACCA Manuals J and S. This tool will calculate heating loads only. ACCA procedures for sizing cooling systems should be used to determine cooling loads.

Please complete the green drop-downs and boxes that are applicable to your project. As you make selections in the drop-downs for each section, some values will be calculated for you. If you do not see the selection you need in the drop-down options, please contact the WSU Energy Program at energycode@energy.wsu.edu or (360) 956-2042 for assistance.